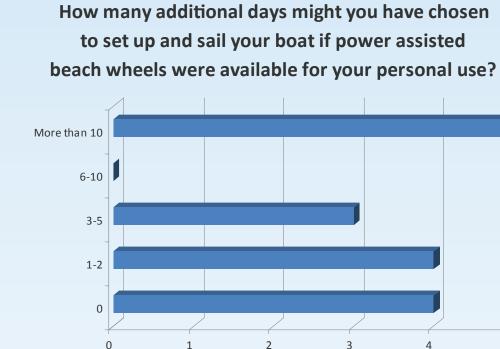

## Survey Results

Do you pay to store your boat on the beach during the off-season?

"Providing solutions for catamaran users to ease the transportation of their boat to and from the beach."

**Projected Revenue** 