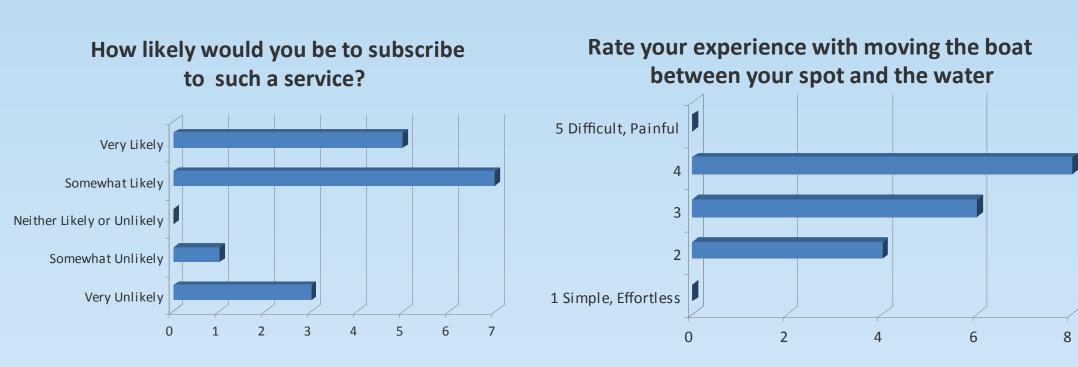

## Survey Results

Do you pay to store your boat on the beach during the off-season?

"Providing solutions for catamaran users to ease the transportation of their boat to and from the beach."

**Projected Revenue** 