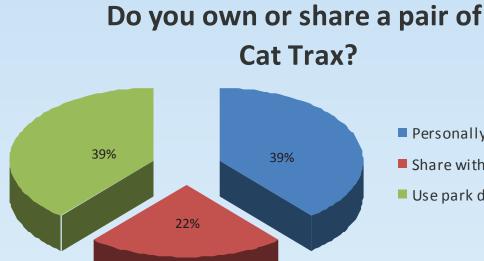

## Survey Results

Do you pay to store your boat on the beach during the off-season?

"Providing solutions for catamaran users to ease the transportation of their boat to and from the beach."

**Projected Revenue** 