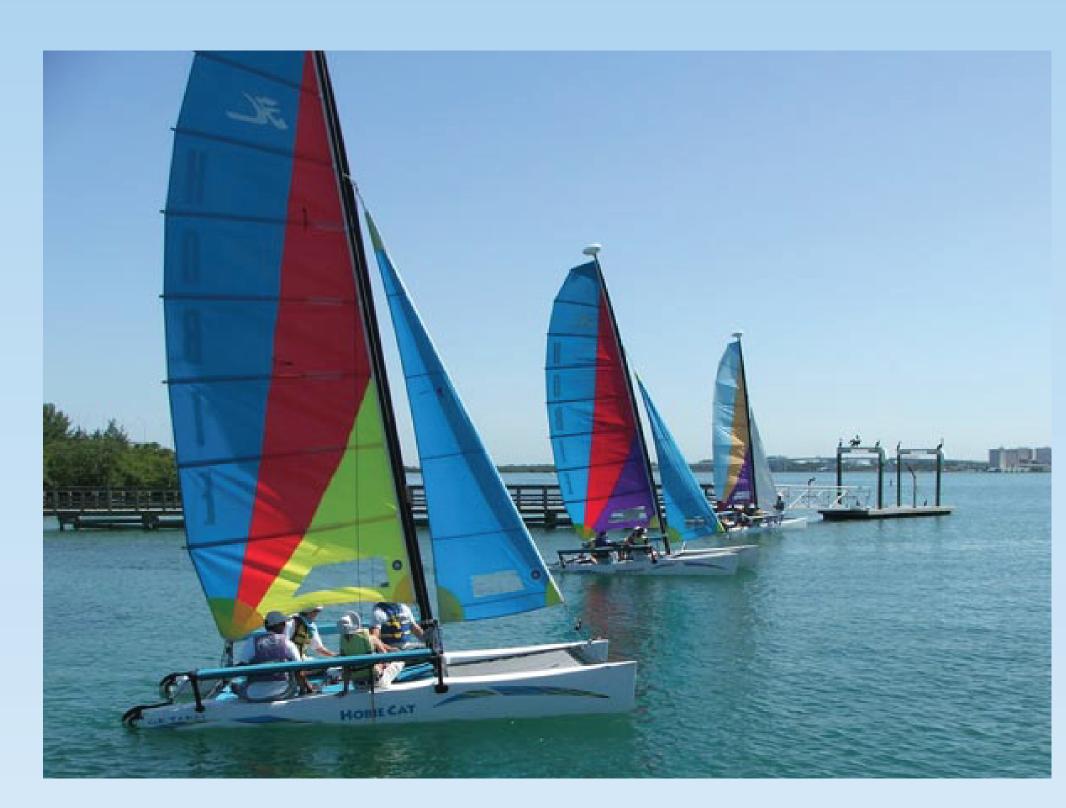

## Cat Kart

This motorized device enables a single user to easily transport a catamaran from storage to the water