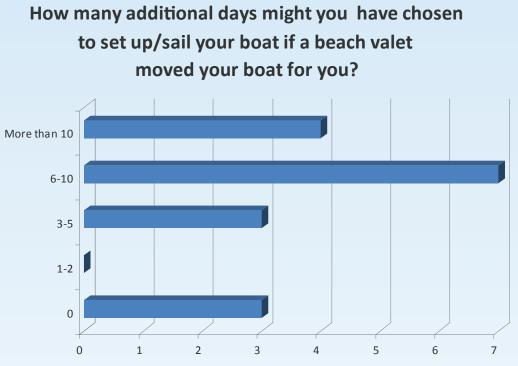

## Survey Results

Do you pay to store your boat on the beach during the off-season?

"Providing solutions for catamaran users to ease the transportation of their boat to and from the beach."

**Projected Revenue** 