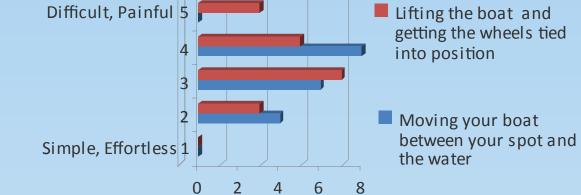

# Cat Slippers

This device provides users with an easy way to pull their boats out of their designated storage spot on the beach

Generally, how many people haul your boat to the water?

and a wife or healty ■ More than 2 people Rate your experience with the following: