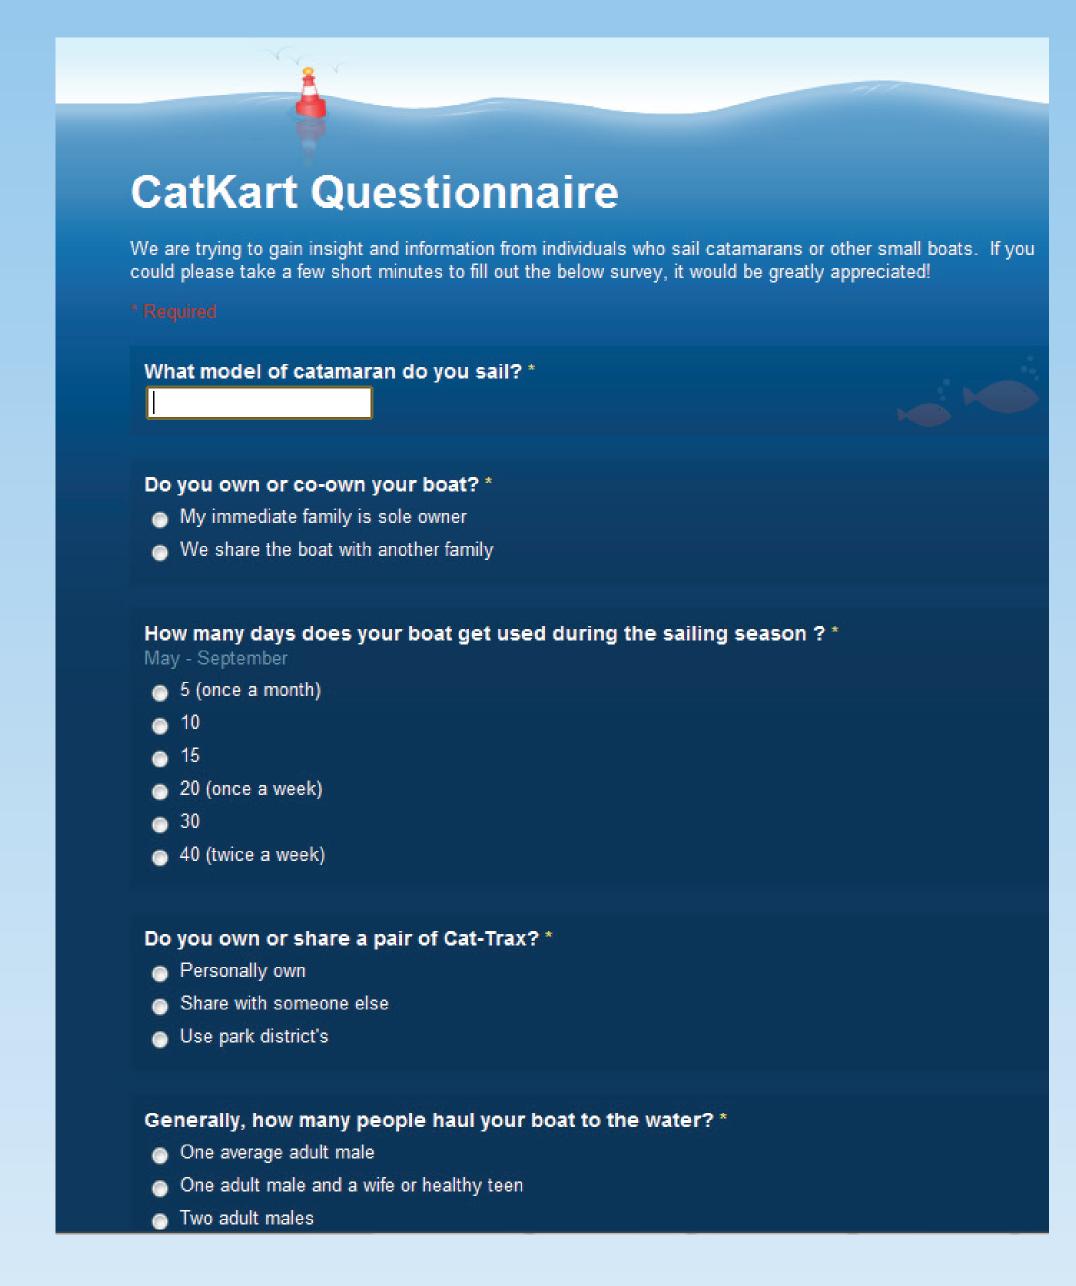

# Cat Slippers

This device provides users with an easy way to pull their boats out of their designated storage spot on the beach

Generally, how many people haul your boat to the water?

and a wife or healty ■ More than 2 people Rate your experience with the following:

How many days does your boat get