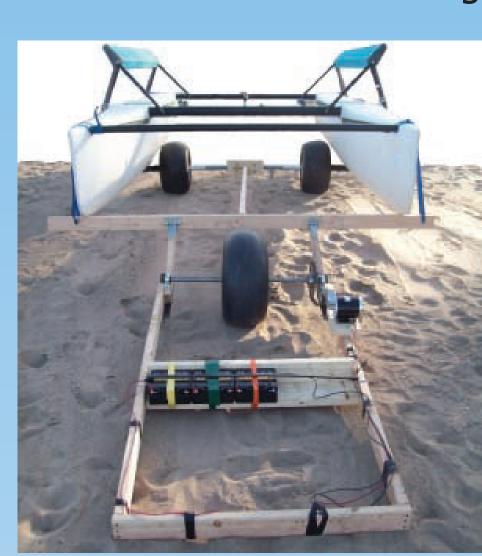

## Cat Kart

This motorized device enables a single user to easily transport a catamaran from storage to the water