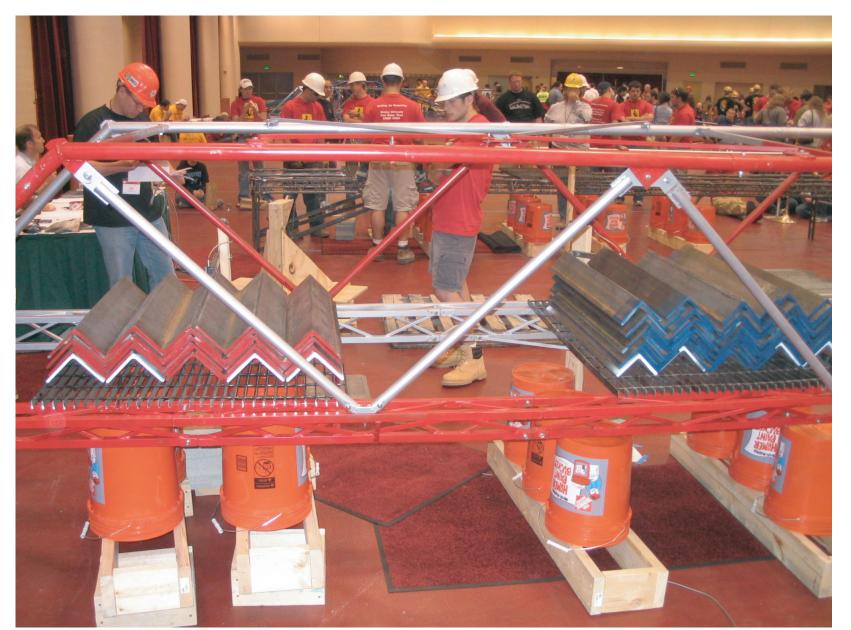

## ILLINOIS INSTITUTE OF TECHNOLOGY ASCE STEEL BRIDGE COMPETITION AT UNIVERSITY OF WISCONSIN-MADISON

| Version Date: 3/9/06                                       |                                           | 2006 AS                      | CE/A        | ISC Stu                      | ıdent :        | Steel B                | ridge (      | Competition                                                                                                                                                                                                                                                                                                                                                                                                                                                                                                                                                                                                                                                                                                                                                                                                                                                                                                                                                                                                                                                                                                                                                                                                                                                                                                                                                                                                                                                                                                                                                                                                                                                                                                                                                                                                                                                                                                                                                                                                                                                                                                                 | 1 Sum                   | mary Score                                                   | Sheet                | :                                                                                                                                                                                                                                                                                                                                                                                                                                                                                                                                                                                                                                                                                                                                                                                                                                                                                                                                                                                                                                                                                                                                                                                                                                                                                                                                                                                                                                                                                                                                                                                                                                                                                                                                                                                                                                                                                                                                                                                                                                                                                                                          |             |                                                                     |                  |
|------------------------------------------------------------|-------------------------------------------|------------------------------|-------------|------------------------------|----------------|------------------------|--------------|-----------------------------------------------------------------------------------------------------------------------------------------------------------------------------------------------------------------------------------------------------------------------------------------------------------------------------------------------------------------------------------------------------------------------------------------------------------------------------------------------------------------------------------------------------------------------------------------------------------------------------------------------------------------------------------------------------------------------------------------------------------------------------------------------------------------------------------------------------------------------------------------------------------------------------------------------------------------------------------------------------------------------------------------------------------------------------------------------------------------------------------------------------------------------------------------------------------------------------------------------------------------------------------------------------------------------------------------------------------------------------------------------------------------------------------------------------------------------------------------------------------------------------------------------------------------------------------------------------------------------------------------------------------------------------------------------------------------------------------------------------------------------------------------------------------------------------------------------------------------------------------------------------------------------------------------------------------------------------------------------------------------------------------------------------------------------------------------------------------------------------|-------------------------|--------------------------------------------------------------|----------------------|----------------------------------------------------------------------------------------------------------------------------------------------------------------------------------------------------------------------------------------------------------------------------------------------------------------------------------------------------------------------------------------------------------------------------------------------------------------------------------------------------------------------------------------------------------------------------------------------------------------------------------------------------------------------------------------------------------------------------------------------------------------------------------------------------------------------------------------------------------------------------------------------------------------------------------------------------------------------------------------------------------------------------------------------------------------------------------------------------------------------------------------------------------------------------------------------------------------------------------------------------------------------------------------------------------------------------------------------------------------------------------------------------------------------------------------------------------------------------------------------------------------------------------------------------------------------------------------------------------------------------------------------------------------------------------------------------------------------------------------------------------------------------------------------------------------------------------------------------------------------------------------------------------------------------------------------------------------------------------------------------------------------------------------------------------------------------------------------------------------------------|-------------|---------------------------------------------------------------------|------------------|
| Competition: 6 Location: 1                                 | ireat Lakes R<br>ladison WI<br>29-Apr-200 |                              |             |                              |                |                        |              |                                                                                                                                                                                                                                                                                                                                                                                                                                                                                                                                                                                                                                                                                                                                                                                                                                                                                                                                                                                                                                                                                                                                                                                                                                                                                                                                                                                                                                                                                                                                                                                                                                                                                                                                                                                                                                                                                                                                                                                                                                                                                                                             |                         |                                                              |                      |                                                                                                                                                                                                                                                                                                                                                                                                                                                                                                                                                                                                                                                                                                                                                                                                                                                                                                                                                                                                                                                                                                                                                                                                                                                                                                                                                                                                                                                                                                                                                                                                                                                                                                                                                                                                                                                                                                                                                                                                                                                                                                                            |             |                                                                     |                  |
| Load Location Determination:<br>(See Section 7.4 of Rules) |                                           | \$1<br>\$2                   | 4           |                              | LC =  <br>LR = | 116<br>184             | inches f     | rom end of deck<br>rom end of deck                                                                                                                                                                                                                                                                                                                                                                                                                                                                                                                                                                                                                                                                                                                                                                                                                                                                                                                                                                                                                                                                                                                                                                                                                                                                                                                                                                                                                                                                                                                                                                                                                                                                                                                                                                                                                                                                                                                                                                                                                                                                                          | support<br>support      | as shown in Deta<br>as shown in Deta                         | il A/Exh<br>il A/Exh | ibit 2 of the rules<br>ibit 2 of the rules                                                                                                                                                                                                                                                                                                                                                                                                                                                                                                                                                                                                                                                                                                                                                                                                                                                                                                                                                                                                                                                                                                                                                                                                                                                                                                                                                                                                                                                                                                                                                                                                                                                                                                                                                                                                                                                                                                                                                                                                                                                                                 |             |                                                                     |                  |
| Chapter                                                    | DQ                                        | onstruction Spee             |             | Lightness                    |                | Aesthetics             |              | Stiffness                                                                                                                                                                                                                                                                                                                                                                                                                                                                                                                                                                                                                                                                                                                                                                                                                                                                                                                                                                                                                                                                                                                                                                                                                                                                                                                                                                                                                                                                                                                                                                                                                                                                                                                                                                                                                                                                                                                                                                                                                                                                                                                   |                         | Economy                                                      |                      | Efficency                                                                                                                                                                                                                                                                                                                                                                                                                                                                                                                                                                                                                                                                                                                                                                                                                                                                                                                                                                                                                                                                                                                                                                                                                                                                                                                                                                                                                                                                                                                                                                                                                                                                                                                                                                                                                                                                                                                                                                                                                                                                                                                  |             | Overall                                                             |                  |
|                                                            |                                           | Time                         | Rank        | Weight                       | Rank           | Score                  | Rank         | Agg D                                                                                                                                                                                                                                                                                                                                                                                                                                                                                                                                                                                                                                                                                                                                                                                                                                                                                                                                                                                                                                                                                                                                                                                                                                                                                                                                                                                                                                                                                                                                                                                                                                                                                                                                                                                                                                                                                                                                                                                                                                                                                                                       | Rank                    | C <sub>e</sub>                                               | Rank                 | Cs                                                                                                                                                                                                                                                                                                                                                                                                                                                                                                                                                                                                                                                                                                                                                                                                                                                                                                                                                                                                                                                                                                                                                                                                                                                                                                                                                                                                                                                                                                                                                                                                                                                                                                                                                                                                                                                                                                                                                                                                                                                                                                                         | Rank        | C <sub>c</sub> + C <sub>s</sub>                                     | I Dest           |
| Bradley University                                         | None                                      | 58.7                         | 7           | 1582                         | 5              | 46                     | 5            | 60.000000046                                                                                                                                                                                                                                                                                                                                                                                                                                                                                                                                                                                                                                                                                                                                                                                                                                                                                                                                                                                                                                                                                                                                                                                                                                                                                                                                                                                                                                                                                                                                                                                                                                                                                                                                                                                                                                                                                                                                                                                                                                                                                                                | 5                       | \$17,610,000                                                 | 8                    | \$1,898,400,000                                                                                                                                                                                                                                                                                                                                                                                                                                                                                                                                                                                                                                                                                                                                                                                                                                                                                                                                                                                                                                                                                                                                                                                                                                                                                                                                                                                                                                                                                                                                                                                                                                                                                                                                                                                                                                                                                                                                                                                                                                                                                                            | 6           | \$1,916,010,000                                                     | Rank             |
| University of Illinois at Chicago                          | None                                      | 24.55                        | 3           | 798.5                        | 2              | 41                     |              | 0.44000044                                                                                                                                                                                                                                                                                                                                                                                                                                                                                                                                                                                                                                                                                                                                                                                                                                                                                                                                                                                                                                                                                                                                                                                                                                                                                                                                                                                                                                                                                                                                                                                                                                                                                                                                                                                                                                                                                                                                                                                                                                                                                                                  |                         |                                                              |                      | * Billion Control of the Control | 439/300.13  |                                                                     | 2 1              |
| niversity of Illinois at Urbana-Champai                    |                                           |                              |             | Mark Controlled 6 4          |                |                        |              | 2.44800041                                                                                                                                                                                                                                                                                                                                                                                                                                                                                                                                                                                                                                                                                                                                                                                                                                                                                                                                                                                                                                                                                                                                                                                                                                                                                                                                                                                                                                                                                                                                                                                                                                                                                                                                                                                                                                                                                                                                                                                                                                                                                                                  | 2                       | \$7,365,000                                                  | 3                    | \$39,094,560                                                                                                                                                                                                                                                                                                                                                                                                                                                                                                                                                                                                                                                                                                                                                                                                                                                                                                                                                                                                                                                                                                                                                                                                                                                                                                                                                                                                                                                                                                                                                                                                                                                                                                                                                                                                                                                                                                                                                                                                                                                                                                               | <b>つ</b> .  |                                                                     |                  |
|                                                            | None                                      | 46.1                         | 4           | 1595                         | -6             | 48                     | 8            | 60.00000048                                                                                                                                                                                                                                                                                                                                                                                                                                                                                                                                                                                                                                                                                                                                                                                                                                                                                                                                                                                                                                                                                                                                                                                                                                                                                                                                                                                                                                                                                                                                                                                                                                                                                                                                                                                                                                                                                                                                                                                                                                                                                                                 | 2<br>8                  | \$7,365,000<br>\$13,830,000                                  | 3<br>5               | \$39,094,560<br>\$1,914,000,000                                                                                                                                                                                                                                                                                                                                                                                                                                                                                                                                                                                                                                                                                                                                                                                                                                                                                                                                                                                                                                                                                                                                                                                                                                                                                                                                                                                                                                                                                                                                                                                                                                                                                                                                                                                                                                                                                                                                                                                                                                                                                            | 2 7         | \$46,459,560                                                        | 5 S TV           |
| Illinois Institute of Technology                           | None<br>None                              | 46.1<br>79.125               | 4<br>8      | [4] 在19年前中的大学的               | 6<br>3         | vychlynighthidd diwin  | 8<br>3       | Process Mathematical Control of the Control of t |                         | \$13,830,000                                                 | 5                    | \$1,914,000,000                                                                                                                                                                                                                                                                                                                                                                                                                                                                                                                                                                                                                                                                                                                                                                                                                                                                                                                                                                                                                                                                                                                                                                                                                                                                                                                                                                                                                                                                                                                                                                                                                                                                                                                                                                                                                                                                                                                                                                                                                                                                                                            | 7           | \$1,927,830,000                                                     | 7                |
| Marquette University                                       |                                           |                              |             | 1595                         | 5 T            | 48                     | 79880.000.00 | 60.00000048                                                                                                                                                                                                                                                                                                                                                                                                                                                                                                                                                                                                                                                                                                                                                                                                                                                                                                                                                                                                                                                                                                                                                                                                                                                                                                                                                                                                                                                                                                                                                                                                                                                                                                                                                                                                                                                                                                                                                                                                                                                                                                                 | 8                       | \$13,830,000<br>\$15,825,000                                 | 5<br>6               | \$1,914,000,000<br>\$1,099,800,000                                                                                                                                                                                                                                                                                                                                                                                                                                                                                                                                                                                                                                                                                                                                                                                                                                                                                                                                                                                                                                                                                                                                                                                                                                                                                                                                                                                                                                                                                                                                                                                                                                                                                                                                                                                                                                                                                                                                                                                                                                                                                         | 7<br>5      | \$1,927,830,000<br>\$1,115,625,000                                  | 7<br>5           |
|                                                            | None                                      | 79.125                       | 8<br>2      | 1595<br>916.5                | 3              | 48<br>43               | 3            | 60.00000048<br>60.00000043                                                                                                                                                                                                                                                                                                                                                                                                                                                                                                                                                                                                                                                                                                                                                                                                                                                                                                                                                                                                                                                                                                                                                                                                                                                                                                                                                                                                                                                                                                                                                                                                                                                                                                                                                                                                                                                                                                                                                                                                                                                                                                  | 6<br>4<br>3             | \$13,830,000<br>\$15,825,000<br>\$5,695,833                  | 5<br>6<br>2          | \$1,914,000,000<br>\$1,099,800,000<br>\$51,365,440                                                                                                                                                                                                                                                                                                                                                                                                                                                                                                                                                                                                                                                                                                                                                                                                                                                                                                                                                                                                                                                                                                                                                                                                                                                                                                                                                                                                                                                                                                                                                                                                                                                                                                                                                                                                                                                                                                                                                                                                                                                                         | 7<br>5<br>3 | \$1,927,830,000<br>\$1,115,625,000<br>\$57,061,273                  | 7<br>5<br>3      |
| Marquette University                                       | None<br>Nane                              | 79.125<br>22.7833            | 8<br>2<br>9 | 1595<br>916.5<br>997         | 3<br>4         | 48<br>43<br>44         | 3<br>4       | 60.00000048<br>60.00000043<br>2.57600044                                                                                                                                                                                                                                                                                                                                                                                                                                                                                                                                                                                                                                                                                                                                                                                                                                                                                                                                                                                                                                                                                                                                                                                                                                                                                                                                                                                                                                                                                                                                                                                                                                                                                                                                                                                                                                                                                                                                                                                                                                                                                    | 8                       | \$13,830,000<br>\$15,825,000<br>\$5,695,833<br>\$999,999,999 | 5<br>6<br>2<br>9     | \$1,914,000,000<br>\$1,099,800,000<br>\$51,365,440<br>\$999,999,999                                                                                                                                                                                                                                                                                                                                                                                                                                                                                                                                                                                                                                                                                                                                                                                                                                                                                                                                                                                                                                                                                                                                                                                                                                                                                                                                                                                                                                                                                                                                                                                                                                                                                                                                                                                                                                                                                                                                                                                                                                                        | 7<br>5      | \$1,927,830,000<br>\$1,115,625,000<br>\$57,061,273<br>\$999,999,999 | 7<br>5<br>3<br>4 |
| Marquette University Milwaukee School of Engineering       | None<br>Nane<br>11:5.e                    | 79.125<br>22.7833<br>9999.99 | 8<br>2<br>9 | 1595<br>916.5<br>997<br>9999 | 3<br>4         | 48<br>43<br>44<br>9999 | 3<br>4<br>9  | 60.00000048<br>60.00000043<br>2.57600044<br>9999.9901                                                                                                                                                                                                                                                                                                                                                                                                                                                                                                                                                                                                                                                                                                                                                                                                                                                                                                                                                                                                                                                                                                                                                                                                                                                                                                                                                                                                                                                                                                                                                                                                                                                                                                                                                                                                                                                                                                                                                                                                                                                                       | 8<br><b>4</b><br>3<br>9 | \$13,830,000<br>\$15,825,000<br>\$5,695,833                  | 5<br>6<br>2          | \$1,914,000,000<br>\$1,099,800,000<br>\$51,365,440                                                                                                                                                                                                                                                                                                                                                                                                                                                                                                                                                                                                                                                                                                                                                                                                                                                                                                                                                                                                                                                                                                                                                                                                                                                                                                                                                                                                                                                                                                                                                                                                                                                                                                                                                                                                                                                                                                                                                                                                                                                                         | 7<br>5<br>3 | \$1,927,830,000<br>\$1,115,625,000<br>\$57,061,273                  | 7<br>5<br>3      |