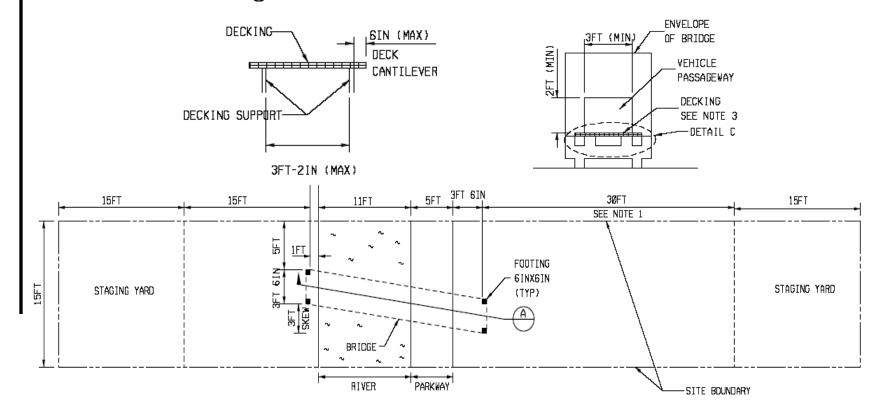

## **Problem:**

To design, build, and test a 1:10 scale steel bridge for the American Society of Civil Engineers (ASCE) Regional Conference and Steel Bridge Competition.

The design is based on rules set by the American Institute of Steel Design.

## 2. Designing the Bridge

Design Team:

- •Ivan Bajkovec
- Alek Babel
- •Tim Winter
- Vlad Kovacovic