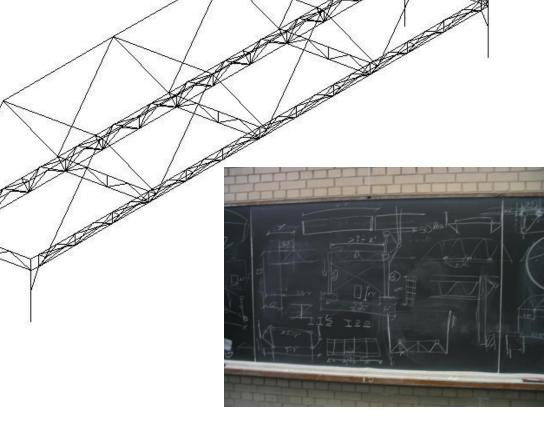

## 2. Designing the Bridge

Design Team:

- •Ivan Bajkovec
- Alek Babel
- •Tim Winter
- Vlad Kovacovic