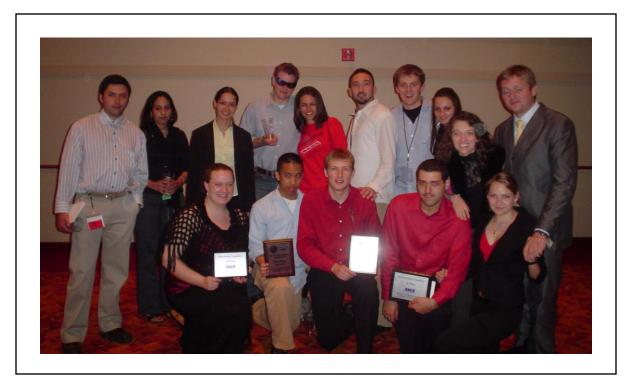

## **Competition Results**

- → 4<sup>th</sup> Place Overall In Steel Bridge Competition
- → 3<sup>rd</sup> Place in Aesthetics
- $\rightarrow$  3<sup>rd</sup> Place in Lightness

#### IPRO 315 Team

**Members:** Alek Babel, Ivan Bajkovec, Marco Galvan, Emiliano Giana, Matt Helland, Naomi Heler, Ross Hiner, Erum Imam, Ryan Jay, Syed Kazi, Kyle Koning, Vladimir Kovacovic, John Purpura, Mira Racheva, Valerie Roustan, Hermen Sales, Dennis Sanz, Luke Shorette, Tim Winter