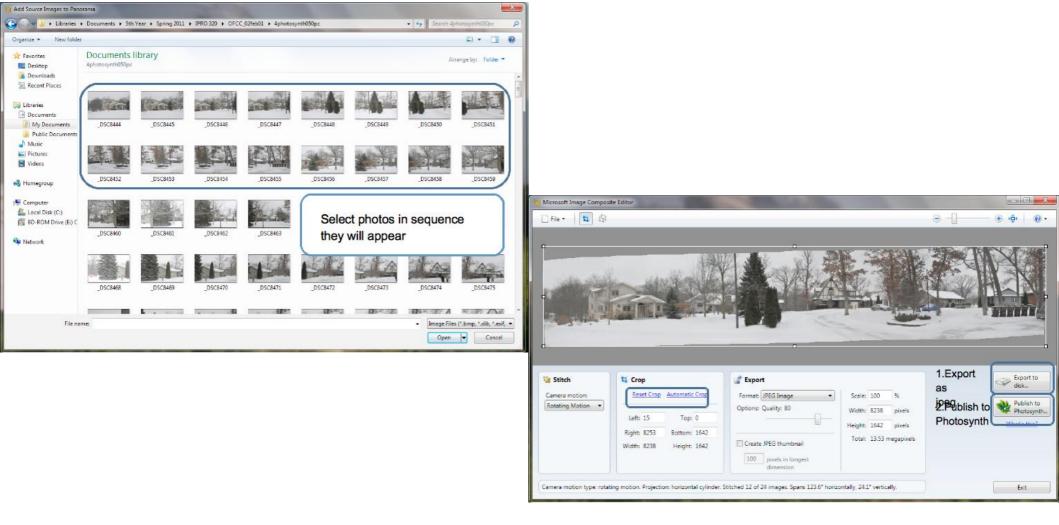

#### **Photosynth**

Introduction – Surveying – Team Organization – Photosynth – Drawings – Prelim. Design Design Collaboration – Engineering – Final Bridge Design – Property Line Proposal