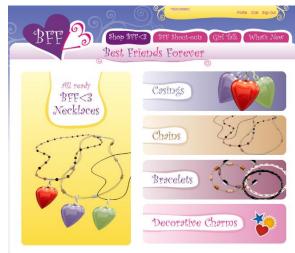

|
| Web blocker Approving websites<br>Not allowing you to go online alone<br>Checking your history Do not supervise          | Price range<br>\$1-\$10<br>\$11-\$25<br>\$26-\$40<br>\$41 +                                                                            | 1 pay            |
| 10. Where do you usually access the internet?                                                                            | 18. Are words                                                                                                                          | Needed to        |

| alub    |
|---------|
| J. toby |
| 2.01    |





Packaged Facts

#### The Kids and Tweens Market

in the U.S.

August 2008 9th Edition











#### Simple and efficient...















#### Bfflessthan3.com









Affiliates | BFF + 3 Credit | Site Mao | investors | Contact Us | For Parents | Careers





### Security

- Online friends must be added face-to-face
- Color-based cryptic messages
- Necklace and password needed to log in
- Weekly updates for parents



- Strategic acquisition
  - Tween retailers
  - Toy manufacturers



#### **Distribution Channel**