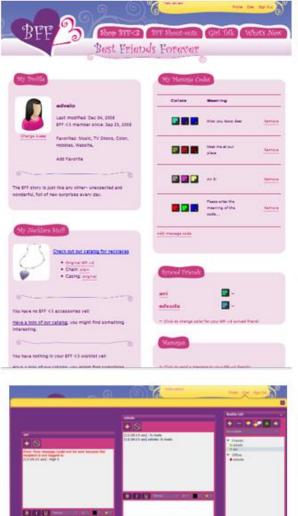

#### Best Friends Forever

### Security

- Online friends must be added face-to-face
- Color-based cryptic messages
- Necklace and password needed to log in
- Weekly updates for parents

- Strategic acquisition
  - Tween retailers
  - Toy manufacturers