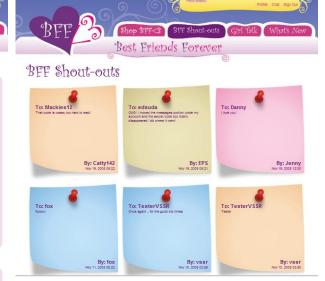

|
| Web blocker Approving websites<br>Not allowing you to go online alone<br>Checking your history Do not supervise          | Price range<br>\$1-\$10<br>\$11-\$25<br>\$26-\$40<br>\$41 +                                                                            | 1 pay            |
| 10. Where do you usually access the internet?                                                                            | 18. Are words                                                                                                                          | Needed to        |

| alub    |
|---------|
| J. toby |
| 2.01    |





Packaged Facts

#### The Kids and Tweens Market

in the U.S.

August 2008 9th Edition











#### Simple and efficient...















#### Bfflessthan3.com









Affiliates | BFF + 3 Credit | Site Mao | investors | Contact Us | For Parents | Careers





### Security

- Online friends must be added face-to-face
- Color-based cryptic messages
- Necklace and password needed to log in
- Weekly updates for parents



- Strategic acquisition
  - Tween retailers
  - Toy manufacturers



#### **Distribution Channel**