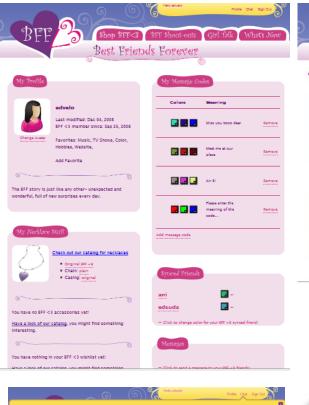

|
| Web blocker Approving websites<br>Not allowing you to go online alone<br>Checking your history Do not supervise          | Price range<br>\$1-\$10<br>\$11-\$25<br>\$26-\$40<br>\$41 +                                                                            | 1 pay            |
| 10. Where do you usually access the internet?                                                                            | 18. Are words                                                                                                                          | Needed to        |

| alub    |
|---------|
| J. toby |
| 2.01    |





Packaged Facts

#### The Kids and Tweens Market

in the U.S.

August 2008 9th Edition











#### Simple and efficient...















#### Bfflessthan3.com









Affiliates | BFF + 3 Credit | Site Mao | investors | Contact Us | For Parents | Careers





### Security

- Online friends must be added face-to-face
- Color-based cryptic messages
- Necklace and password needed to log in
- Weekly updates for parents



- Strategic acquisition
  - Tween retailers
  - Toy manufacturers



#### **Distribution Channel**