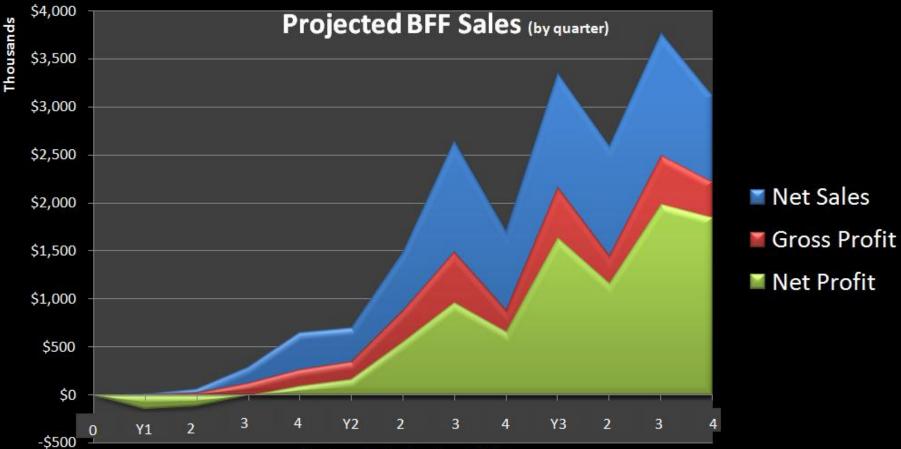

#### Financials

Quarters beginning June 2009

| BFF<3 G                                            | irl's Night Out        | BFF<3     | Autisti        | c Asia<br>Teen  |
|----------------------------------------------------|------------------------|-----------|----------------|-----------------|
| Tee                                                | n _                    |           | Girl's Nigh    | t Out           |
| Life Buddy                                         | Europe                 | Life Bude | dy             | Australia       |
|                                                    | Lady's Night Out       |           | Canada         | Family          |
| Family                                             | , ,                    | Europ     | e Lac          | y's Night Out   |
| BFF Family<br>Autistic B<br>Asia<br>BFF<3<br>Autis | FF Dragon BF<br>Canada |           | ight Out       | Tween<br>Dragon |
| Europe                                             |                        | Duddy     | Life Buddy     | Asia            |
| •                                                  | Teen                   | Buddy     |                | 4               |
| Life Buddy                                         |                        |           | ady's Night Ou | Australia       |
| Tween                                              | E                      | urope     |                | Australia       |
| Canada                                             | Family                 | Car       | nada BFF       | Dragon          |