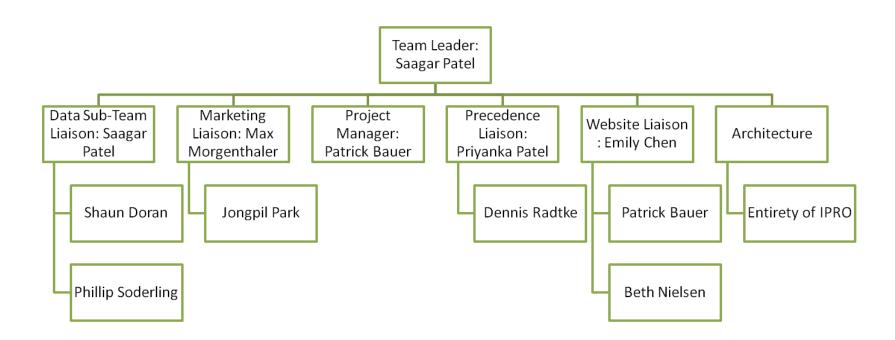

## **OBJECTIVES**

Determine energy usage through the use of a monitoring system.

Research funding opportunities for projects.

Research past projects, learning from them their successes and failures.

Design a functional website that has a user-friendly interface.