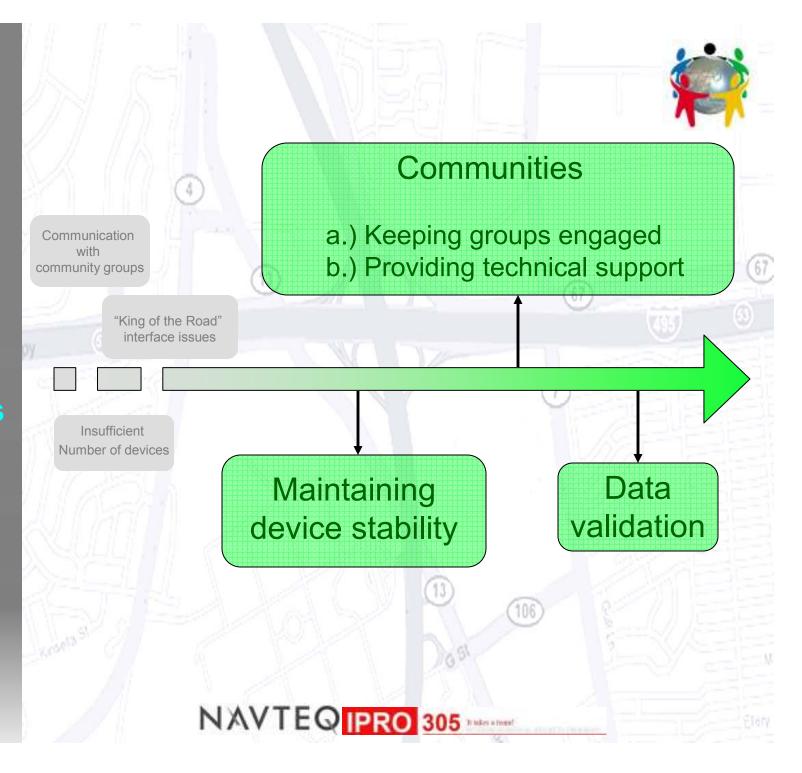

## Futurechallenges

Questions

Goals

Team-Organization

Progress

Challengesencountered

Future-challenges