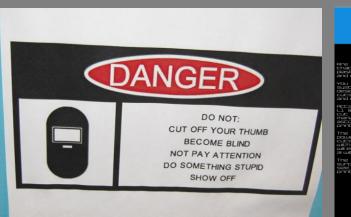

# Progress

- Safety Items/Instructions Posted
- Marketing:
  - Identified target market;
    Associations, Organizations, and Artists
  - Created letter template for contacts
  - Created Fab Lab brochure