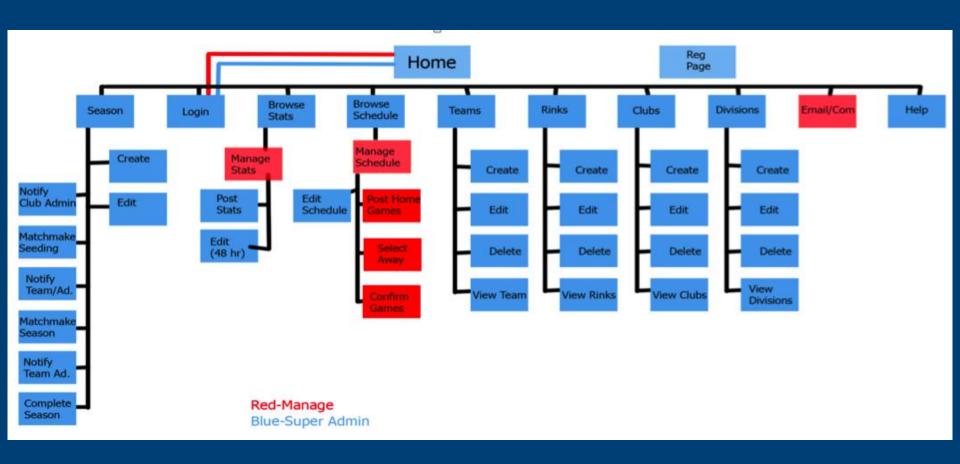

#### Phase I: Research & Design

- Study and evaluate NIHL's current scheduling and matchmaking process
- Create the site map and logic algorithms for our applications

#### MATCHMAKING ALGORITHM