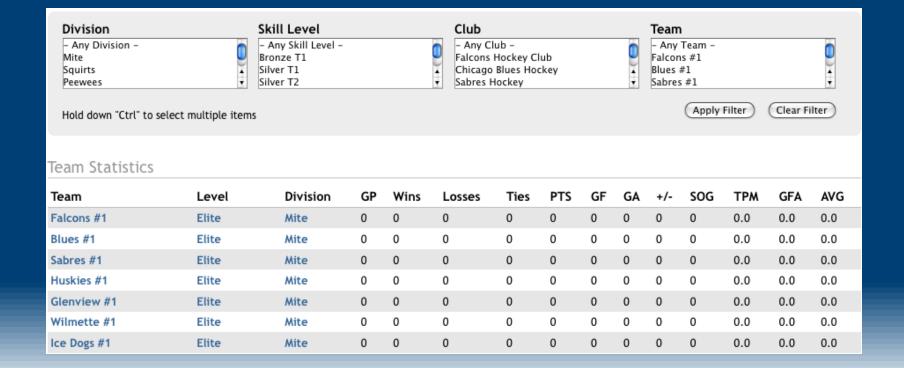

#### **STATISTICS**

> Allows team managers to update statistics via a web browser