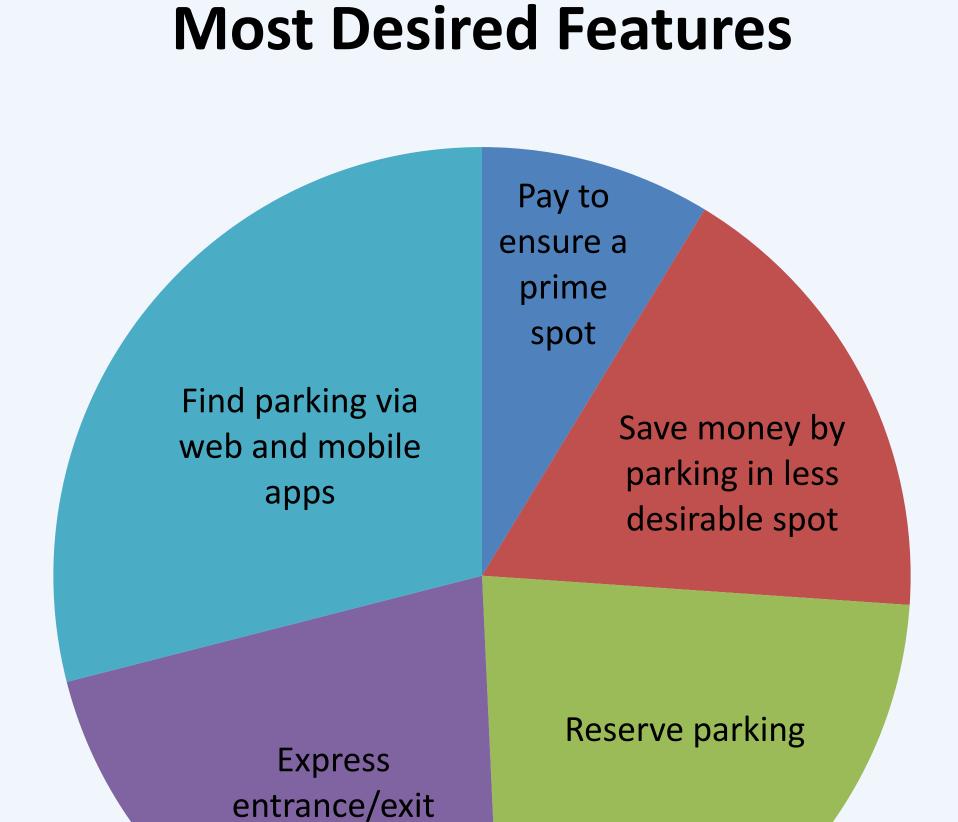

# Survey

We surveyed consumers to ensure we are developing a system which is valuable to them.

Number of times in a typical month consumer is not able to find parking

The distribution of the survey was limited, but continues to be available to collect data.