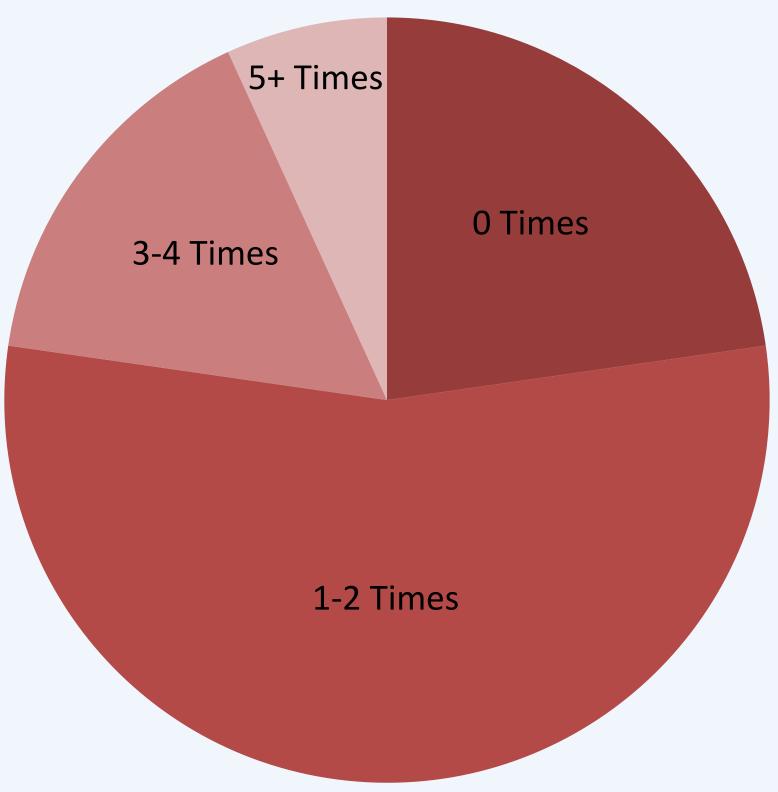

# Survey

We surveyed consumers to ensure we are developing a system which is valuable to them.

Number of times in a typical month consumer is not able to find parking

The distribution of the survey was limited, but continues to be available to collect data.