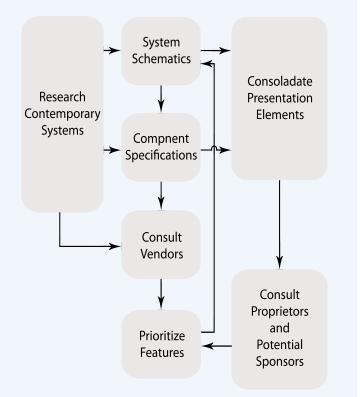

### **Process Flow**

### Tasks

#### **Research contemporary systems**

Find other companies offering similar systems and look at their goals and technology they used.

# Prioritize features for consumers and proprietors

The features focused on for the semester were high priority for both stakeholders.

#### System schematic

Create a schematic that outlines the features of the system.

# Determine feasibility of features through various technologies

Look at technologies available and see what features can be produced using that technology.

#### Consult vendors and garage proprietors

Contact vendors for cost estimates and expert opinion. Meet with proprietors about potential sponsorship and gain feedback about the system.

#### **Survey consumers**

Distribute survey to evaluate the severity of different problems drivers face when parking as well as to receive feedback on our system.