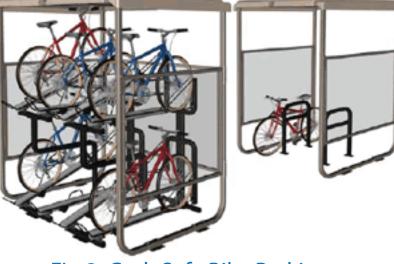

- Cycle Safe: Cycle-Safe is a bike storage provider that prides itself in maximum durability, quality and security. They sell their bike lockers, shelters, and racks via their website and offer state of the art locking mechanisms on their lockers and shelters. Our team offers a model that would allow for the storage of 80 bikes as a start for the project. (Source: www.cyclesafe.com)
- **Bike Connect**: BikeConnect is an integrated bike management system that offers sales of bicycle storage models that come with state of the art computer software that allows for secure access. Our team offers a financial model that would allow for the storage of 72 bikes of the Dome Secure Niagara Roof Shelter for the start of this project. (Source: www.bikeconnect.org)

Fig 2. CycleSafe Bike Storage

Fig 3. CycleSafe Bike Parking

Fig 4. BikeConnect Bike Storage

Fig 5. BikeConnect Bike Parking