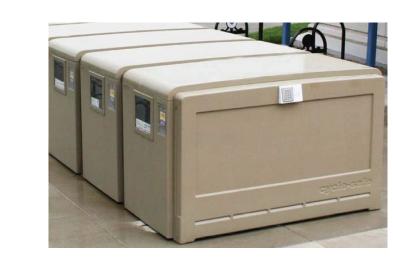

- Cycle Safe: Cycle-Safe is a bike storage provider that prides itself in maximum durability, quality and security. They sell their bike lockers, shelters, and racks via their website and offer state of the art locking mechanisms on their lockers and shelters. Our team offers a model that would allow for the storage of 80 bikes as a start for the project. (Source: www.cyclesafe.com)
- **Bike Connect**: BikeConnect is an integrated bike management system that offers sales of bicycle storage models that come with state of the art computer software that allows for secure access. Our team offers a financial model that would allow for the storage of 72 bikes of the Dome Secure Niagara Roof Shelter for the start of this project. (Source: www.bikeconnect.org)

Fig 2. CycleSafe Bike Storage

Fig 3. CycleSafe Bike Parking

Fig 4. BikeConnect Bike Storage

Fig 5. BikeConnect Bike Parking