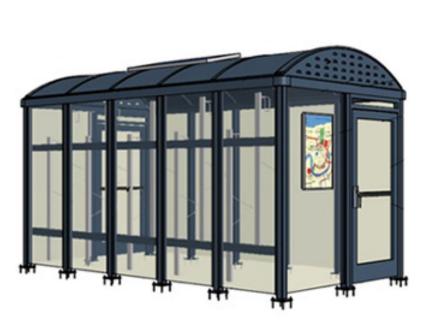

- Cycle Safe: Cycle-Safe is a bike storage provider that prides itself in maximum durability, quality and security. They sell their bike lockers, shelters, and racks via their website and offer state of the art locking mechanisms on their lockers and shelters. Our team offers a model that would allow for the storage of 80 bikes as a start for the project. (Source: www.cyclesafe.com)
- **Bike Connect**: BikeConnect is an integrated bike management system that offers sales of bicycle storage models that come with state of the art computer software that allows for secure access. Our team offers a financial model that would allow for the storage of 72 bikes of the Dome Secure Niagara Roof Shelter for the start of this project. (Source: www.bikeconnect.org)

Fig 2. CycleSafe Bike Storage

Fig 3. CycleSafe Bike Parking

Fig 4. BikeConnect Bike Storage

Fig 5. BikeConnect Bike Parking