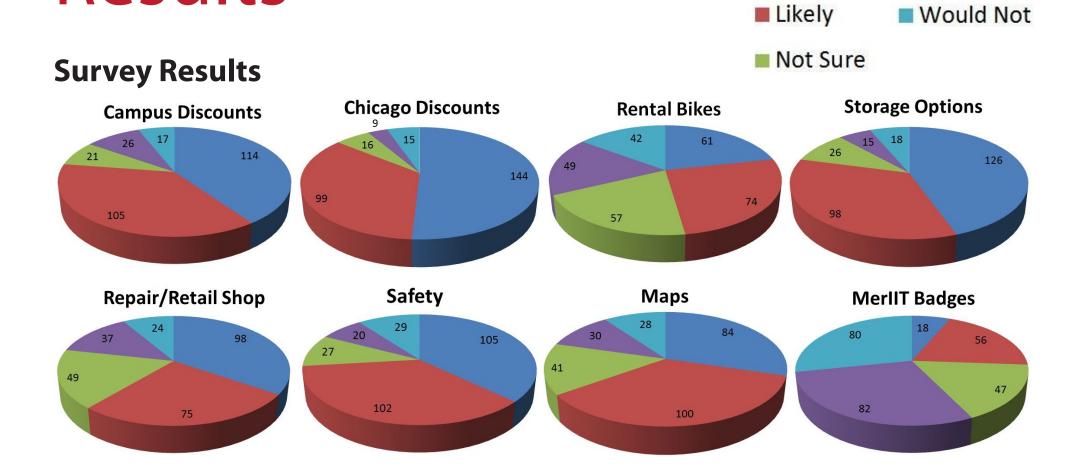

#### **Promotion Incentives**

Survey: We conducted a survey to inquire the opinion of staff, faculty, and student on how different options will affect their decisions on whether to use bicycle as a transportation method

1. Campus Discounts

6.Safety 7. Maps

2. Chicago Discounts Rental Bikes

8. Tours

Storage Options

9. Lessons

5. Repair/Retail Shop

10. MerIIT Badges