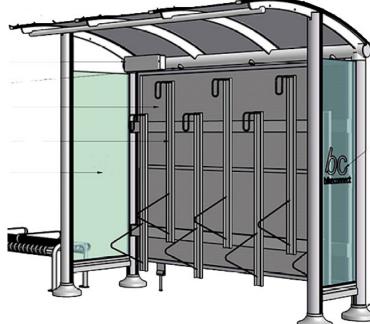

- Cycle Safe: Cycle-Safe is a bike storage provider that prides itself in maximum durability, quality and security. They sell their bike lockers, shelters, and racks via their website and offer state of the art locking mechanisms on their lockers and shelters. Our team offers a model that would allow for the storage of 80 bikes as a start for the project. (Source: www.cyclesafe.com)
- **Bike Connect**: BikeConnect is an integrated bike management system that offers sales of bicycle storage models that come with state of the art computer software that allows for secure access. Our team offers a financial model that would allow for the storage of 72 bikes of the Dome Secure Niagara Roof Shelter for the start of this project. (Source: www.bikeconnect.org)

Fig 2. CycleSafe Bike Storage

Fig 3. CycleSafe Bike Parking

Fig 4. BikeConnect Bike Storage

Fig 5. BikeConnect Bike Parking