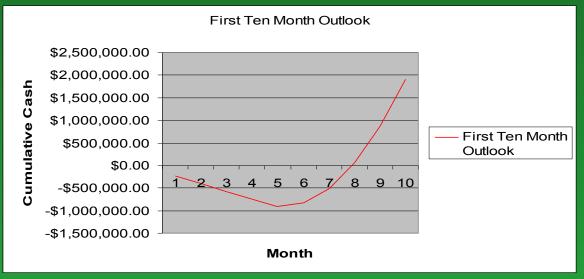

#### Sales forecast

- Positive Cash flow after sixth month of first year.
- Profit after eighth month of first year.