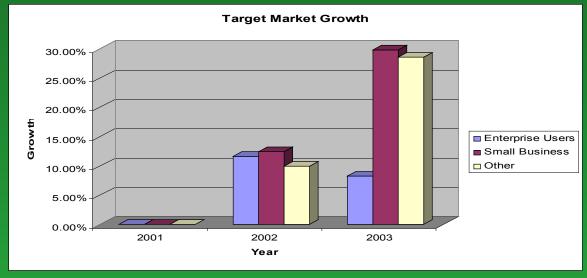

#### Sales forecast

- Second year
  - Large growth compared to first year because advertisement and marketing strategies have taken effect
- Following years
  - Steady positive growth