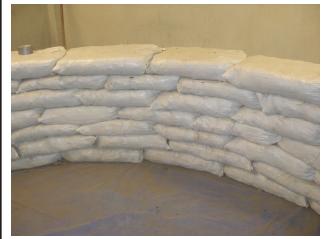

#### **Methods:**

Our documentation has been developed based on full scale mockups of the Banda. After testing a variety of different techniques, the IPRO has gained insights in to earthbag building to pass on to the farmers. Full scale construction has been critical to the success of this project.