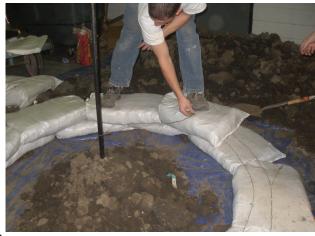

#### **Methods:**

Our documentation has been developed based on full scale mockups of the Banda. After testing a variety of different techniques, the IPRO has gained insights in to earthbag building to pass on to the farmers. Full scale construction has been critical to the success of this project.