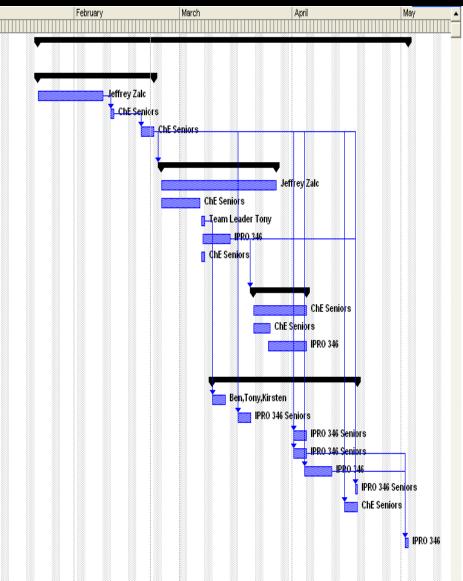

## **Gantt Chart**

|   |    | 0 | Task Name                                                                                                                                                                                                                                                                                                                                                                                                                                                                                                                                                                                                                                                                                                                                                                                                                                                                                                                                                                                                                                                                                                                                                                                                                                                                                                                                                                                                                                                                                                                                                                                                                        | Duration   | Start       | Finish      |
|---|----|---|----------------------------------------------------------------------------------------------------------------------------------------------------------------------------------------------------------------------------------------------------------------------------------------------------------------------------------------------------------------------------------------------------------------------------------------------------------------------------------------------------------------------------------------------------------------------------------------------------------------------------------------------------------------------------------------------------------------------------------------------------------------------------------------------------------------------------------------------------------------------------------------------------------------------------------------------------------------------------------------------------------------------------------------------------------------------------------------------------------------------------------------------------------------------------------------------------------------------------------------------------------------------------------------------------------------------------------------------------------------------------------------------------------------------------------------------------------------------------------------------------------------------------------------------------------------------------------------------------------------------------------|------------|-------------|-------------|
| i | 1  | П | ⊡ IPRO 346                                                                                                                                                                                                                                                                                                                                                                                                                                                                                                                                                                                                                                                                                                                                                                                                                                                                                                                                                                                                                                                                                                                                                                                                                                                                                                                                                                                                                                                                                                                                                                                                                       | 68.88 days | Tue 1/22/08 | Fri 5/2/08  |
| ı | 2  |   |                                                                                                                                                                                                                                                                                                                                                                                                                                                                                                                                                                                                                                                                                                                                                                                                                                                                                                                                                                                                                                                                                                                                                                                                                                                                                                                                                                                                                                                                                                                                                                                                                                  |            |             |             |
| ľ | 3  |   | ☐ Initialize                                                                                                                                                                                                                                                                                                                                                                                                                                                                                                                                                                                                                                                                                                                                                                                                                                                                                                                                                                                                                                                                                                                                                                                                                                                                                                                                                                                                                                                                                                                                                                                                                     | 23.88 days | Tue 1/22/08 | Fri 2/22/08 |
| ŀ | 4  |   | Define the Problem                                                                                                                                                                                                                                                                                                                                                                                                                                                                                                                                                                                                                                                                                                                                                                                                                                                                                                                                                                                                                                                                                                                                                                                                                                                                                                                                                                                                                                                                                                                                                                                                               | 14 days    | Tue 1/22/08 | Fri 2/8/08  |
|   | 5  | ī | Structure Groups                                                                                                                                                                                                                                                                                                                                                                                                                                                                                                                                                                                                                                                                                                                                                                                                                                                                                                                                                                                                                                                                                                                                                                                                                                                                                                                                                                                                                                                                                                                                                                                                                 | 1 day      | Mon 2/11/08 | Mon 2/11/08 |
| ı | 6  | ī | Project Plan                                                                                                                                                                                                                                                                                                                                                                                                                                                                                                                                                                                                                                                                                                                                                                                                                                                                                                                                                                                                                                                                                                                                                                                                                                                                                                                                                                                                                                                                                                                                                                                                                     | 3.88 days  | Tue 2/19/08 | Fri 2/22/08 |
| l | 7  |   |                                                                                                                                                                                                                                                                                                                                                                                                                                                                                                                                                                                                                                                                                                                                                                                                                                                                                                                                                                                                                                                                                                                                                                                                                                                                                                                                                                                                                                                                                                                                                                                                                                  |            |             |             |
|   | 8  |   | Research  Research | 18.75 days | Mon 2/25/08 | Thu 3/27/08 |
| Ī | 9  | 1 | Background                                                                                                                                                                                                                                                                                                                                                                                                                                                                                                                                                                                                                                                                                                                                                                                                                                                                                                                                                                                                                                                                                                                                                                                                                                                                                                                                                                                                                                                                                                                                                                                                                       | 23.88 days | Mon 2/25/08 | Thu 3/27/08 |
| ı | 10 | 1 | Discuss Technical Options                                                                                                                                                                                                                                                                                                                                                                                                                                                                                                                                                                                                                                                                                                                                                                                                                                                                                                                                                                                                                                                                                                                                                                                                                                                                                                                                                                                                                                                                                                                                                                                                        | 8.88 days  | Mon 2/25/08 | Thu 3/6/08  |
|   | 11 | ī | Create New Subteams                                                                                                                                                                                                                                                                                                                                                                                                                                                                                                                                                                                                                                                                                                                                                                                                                                                                                                                                                                                                                                                                                                                                                                                                                                                                                                                                                                                                                                                                                                                                                                                                              | 1 day      | Fri 3/7/08  | Fri 3/7/08  |
|   | 12 | ī | Research Technical Options                                                                                                                                                                                                                                                                                                                                                                                                                                                                                                                                                                                                                                                                                                                                                                                                                                                                                                                                                                                                                                                                                                                                                                                                                                                                                                                                                                                                                                                                                                                                                                                                       | 5.88 days  | Fri 3/7/08  | Fri 3/14/08 |
|   | 13 | 1 | Determine Appropriate Software                                                                                                                                                                                                                                                                                                                                                                                                                                                                                                                                                                                                                                                                                                                                                                                                                                                                                                                                                                                                                                                                                                                                                                                                                                                                                                                                                                                                                                                                                                                                                                                                   | 1 day      | Fri 3/7/08  | Fri 3/7/08  |
| Ī | 14 |   |                                                                                                                                                                                                                                                                                                                                                                                                                                                                                                                                                                                                                                                                                                                                                                                                                                                                                                                                                                                                                                                                                                                                                                                                                                                                                                                                                                                                                                                                                                                                                                                                                                  |            |             |             |
| Ī | 15 |   | ⊡ Design                                                                                                                                                                                                                                                                                                                                                                                                                                                                                                                                                                                                                                                                                                                                                                                                                                                                                                                                                                                                                                                                                                                                                                                                                                                                                                                                                                                                                                                                                                                                                                                                                         | 9.88 days  | Fri 3/21/08 | Fri 4/4/08  |
|   | 16 | ī | Modeling/Simulation                                                                                                                                                                                                                                                                                                                                                                                                                                                                                                                                                                                                                                                                                                                                                                                                                                                                                                                                                                                                                                                                                                                                                                                                                                                                                                                                                                                                                                                                                                                                                                                                              | 10.88 days | Fri 3/21/08 | Fri 4/4/08  |
|   | 17 | ī | Costing                                                                                                                                                                                                                                                                                                                                                                                                                                                                                                                                                                                                                                                                                                                                                                                                                                                                                                                                                                                                                                                                                                                                                                                                                                                                                                                                                                                                                                                                                                                                                                                                                          | 2.88 days  | Fri 3/21/08 | Tue 3/25/08 |
| Ī | 18 | ī | Recommendations                                                                                                                                                                                                                                                                                                                                                                                                                                                                                                                                                                                                                                                                                                                                                                                                                                                                                                                                                                                                                                                                                                                                                                                                                                                                                                                                                                                                                                                                                                                                                                                                                  | 8.88 days  | Tue 3/25/08 | Fri 4/4/08  |
| Ī | 19 |   |                                                                                                                                                                                                                                                                                                                                                                                                                                                                                                                                                                                                                                                                                                                                                                                                                                                                                                                                                                                                                                                                                                                                                                                                                                                                                                                                                                                                                                                                                                                                                                                                                                  |            |             |             |
| ı | 20 |   | □ IPRO Deliverables                                                                                                                                                                                                                                                                                                                                                                                                                                                                                                                                                                                                                                                                                                                                                                                                                                                                                                                                                                                                                                                                                                                                                                                                                                                                                                                                                                                                                                                                                                                                                                                                              | 24.88 days | Mon 3/10/08 | Fri 4/18/08 |
| ı | 21 | ī | Code of Ethics                                                                                                                                                                                                                                                                                                                                                                                                                                                                                                                                                                                                                                                                                                                                                                                                                                                                                                                                                                                                                                                                                                                                                                                                                                                                                                                                                                                                                                                                                                                                                                                                                   | 3.88 days  | Mon 3/10/08 | Thu 3/13/08 |
| ı | 22 | ī | Midterm Report                                                                                                                                                                                                                                                                                                                                                                                                                                                                                                                                                                                                                                                                                                                                                                                                                                                                                                                                                                                                                                                                                                                                                                                                                                                                                                                                                                                                                                                                                                                                                                                                                   | 3.88 days  | Mon 3/17/08 | Thu 3/20/08 |
|   | 23 | ī | Abstract                                                                                                                                                                                                                                                                                                                                                                                                                                                                                                                                                                                                                                                                                                                                                                                                                                                                                                                                                                                                                                                                                                                                                                                                                                                                                                                                                                                                                                                                                                                                                                                                                         | 3.88 days  | Tue 4/1/08  | Fri 4/4/08  |
|   | 24 | ī | Poster                                                                                                                                                                                                                                                                                                                                                                                                                                                                                                                                                                                                                                                                                                                                                                                                                                                                                                                                                                                                                                                                                                                                                                                                                                                                                                                                                                                                                                                                                                                                                                                                                           | 3.88 days  | Tue 4/1/08  | Fri 4/4/08  |
|   | 25 | ī | Presentation                                                                                                                                                                                                                                                                                                                                                                                                                                                                                                                                                                                                                                                                                                                                                                                                                                                                                                                                                                                                                                                                                                                                                                                                                                                                                                                                                                                                                                                                                                                                                                                                                     | 5.88 days  | Fri 4/4/08  | Fri 4/11/08 |
|   | 26 | ī | Information CD                                                                                                                                                                                                                                                                                                                                                                                                                                                                                                                                                                                                                                                                                                                                                                                                                                                                                                                                                                                                                                                                                                                                                                                                                                                                                                                                                                                                                                                                                                                                                                                                                   | 0.88 days  | Fri 4/18/08 | Fri 4/18/08 |
|   | 27 | ī | Final Report                                                                                                                                                                                                                                                                                                                                                                                                                                                                                                                                                                                                                                                                                                                                                                                                                                                                                                                                                                                                                                                                                                                                                                                                                                                                                                                                                                                                                                                                                                                                                                                                                     | 3.88 days  | Tue 4/15/08 | Fri 4/18/08 |
|   | 28 |   |                                                                                                                                                                                                                                                                                                                                                                                                                                                                                                                                                                                                                                                                                                                                                                                                                                                                                                                                                                                                                                                                                                                                                                                                                                                                                                                                                                                                                                                                                                                                                                                                                                  |            |             |             |
|   | 29 | ■ | IPRO Day                                                                                                                                                                                                                                                                                                                                                                                                                                                                                                                                                                                                                                                                                                                                                                                                                                                                                                                                                                                                                                                                                                                                                                                                                                                                                                                                                                                                                                                                                                                                                                                                                         | 1 day      | Fri 5/2/08  | Fri 5/2/08  |
|   |    |   |                                                                                                                                                                                                                                                                                                                                                                                                                                                                                                                                                                                                                                                                                                                                                                                                                                                                                                                                                                                                                                                                                                                                                                                                                                                                                                                                                                                                                                                                                                                                                                                                                                  |            |             |             |
|   |    |   |                                                                                                                                                                                                                                                                                                                                                                                                                                                                                                                                                                                                                                                                                                                                                                                                                                                                                                                                                                                                                                                                                                                                                                                                                                                                                                                                                                                                                                                                                                                                                                                                                                  |            |             |             |