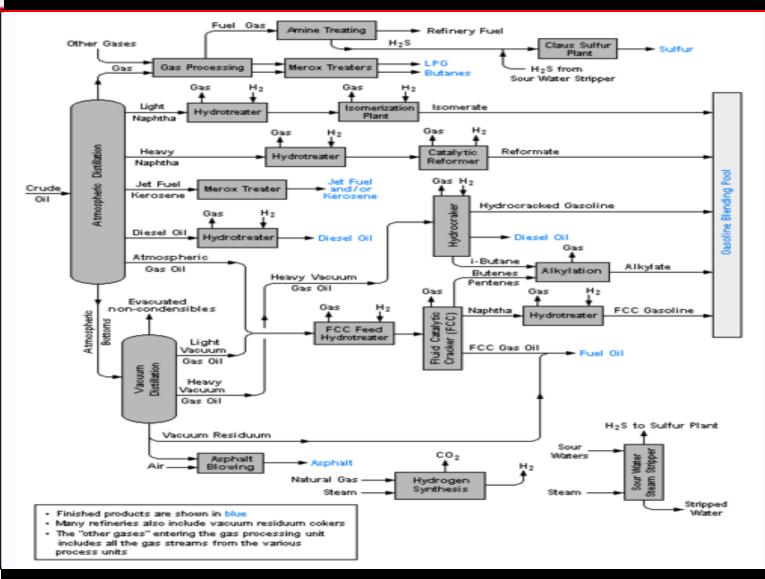

# Flow Diagram of Typical Refinery

Introduction

Refining Group

Regulatory Group

Tar Sands Group

Wastewater Group

**Future Work** 

Transforming Lives. Inventing the Future. www.iit.edu