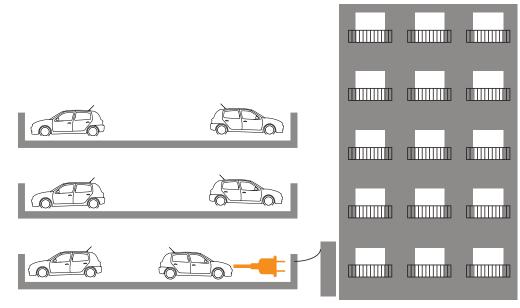

## 4 FACTORS AFFECT TRANSPORTATION EMMISIONS:

VEHICLE MILES TRAVELED
VEHICLE TYPE
VEHICLE SYSTEM OPERATION
FUEL

SCENARIO 1 - AT HOME - SINGLE FAMILY GARAGE CHARING

SCENARIO 2 - AT HOME - MULTI-FAMILY PARKING GARAGE CHARGING