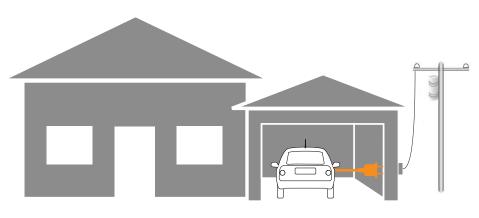

## 4 FACTORS AFFECT TRANSPORTATION EMMISIONS:

VEHICLE MILES TRAVELED
VEHICLE TYPE
VEHICLE SYSTEM OPERATION
FUEL

SCENARIO 1 - AT HOME - SINGLE FAMILY GARAGE CHARING

SCENARIO 2 - AT HOME - MULTI-FAMILY PARKING GARAGE CHARGING