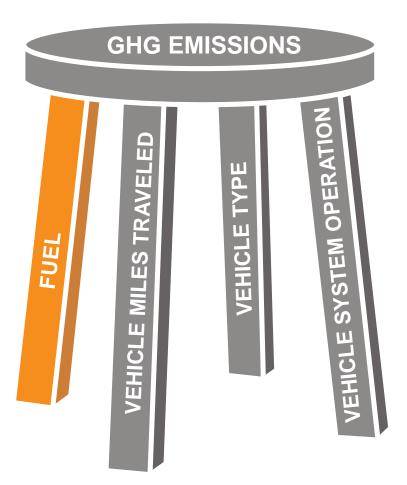

## 4 FACTORS AFFECT TRANSPORTATION EMMISIONS:

VEHICLE MILES TRAVELED
VEHICLE TYPE
VEHICLE SYSTEM OPERATION
FUEL

SCENARIO 1 - AT HOME - SINGLE FAMILY GARAGE CHARING

SCENARIO 2 - AT HOME - MULTI-FAMILY PARKING GARAGE CHARGING