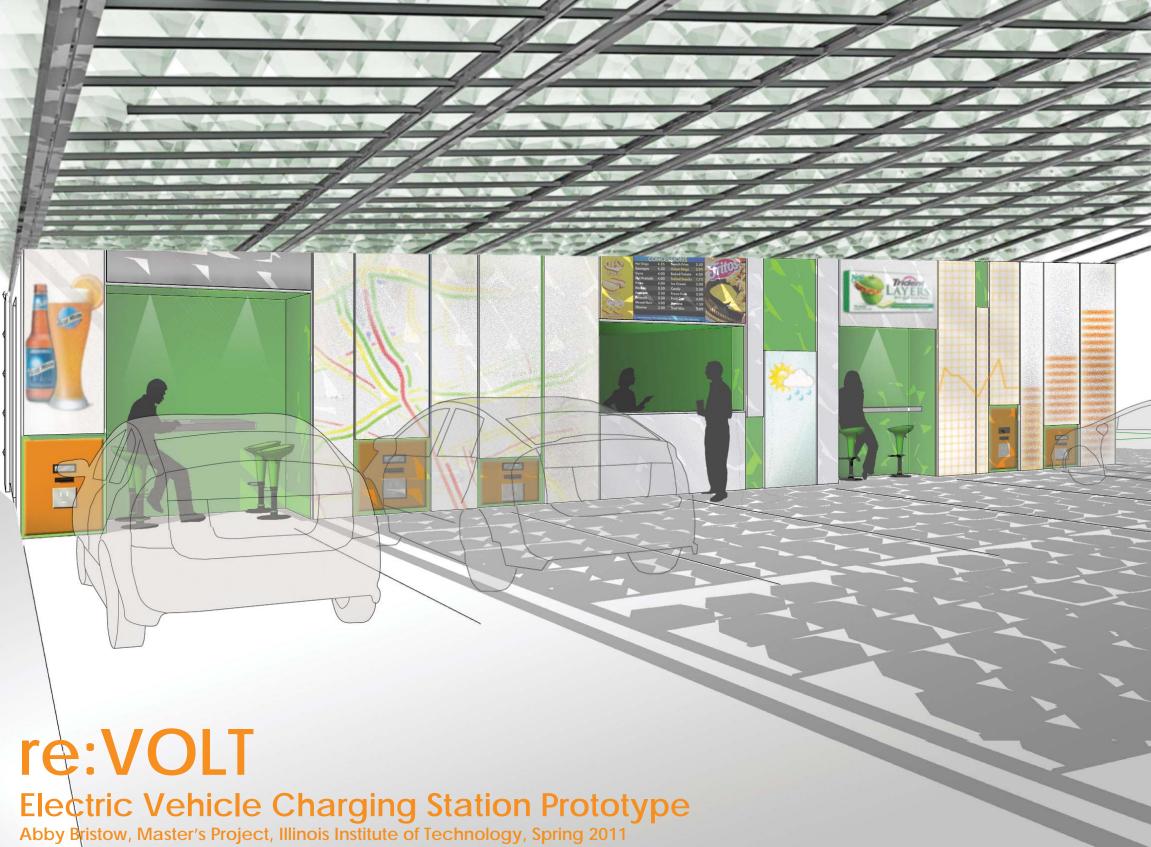

### TRANSPARENT SOLAR PANELS

### STRUCTURE

### PROGRAM/INTERACTIVE BOX

### "COMMUNICATIVE" SURFACE

BATTERY CAPACITY SOLAR PANEL STATUS TRAFFIC CONDITIONS NEWS WEATHER PROGRAM INSIDE

ŋ

-- INTERACTIVE "BUTTONS" CHARGING INTERFACE WORKSTATIONS VENDING

THE WALL SYSTEM