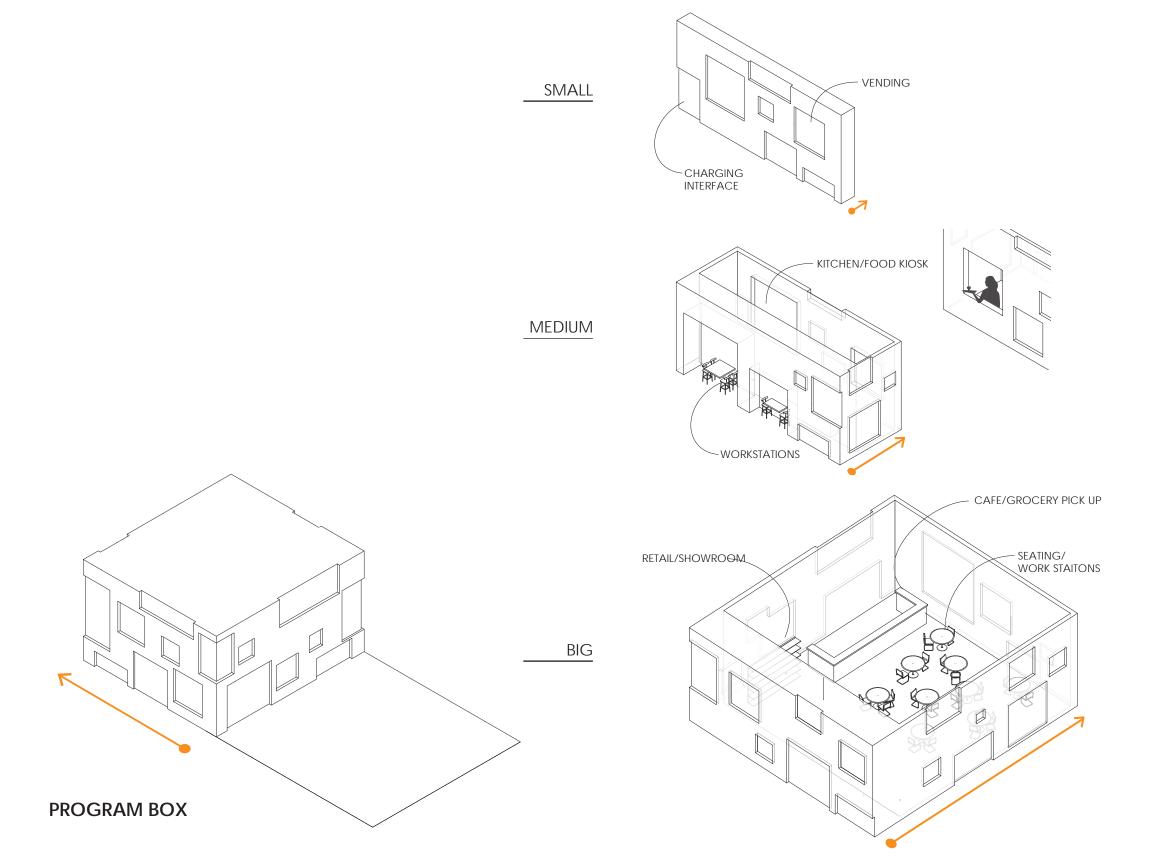

### PROGRAM/INTERACTIVE BOX

### "COMMUNICATIVE" SURFACE

BATTERY CAPACITY SOLAR PANEL STATUS TRAFFIC CONDITIONS NEWS WEATHER PROGRAM INSIDE

ŋ

-- INTERACTIVE "BUTTONS" CHARGING INTERFACE WORKSTATIONS VENDING

THE WALL SYSTEM

# B 1.1 0 0 and the lot of the lot MEDIUM PROTOTYPE Se.

# **BIG PROTOTYPE**

A A 121 114 AL AL manna 6223