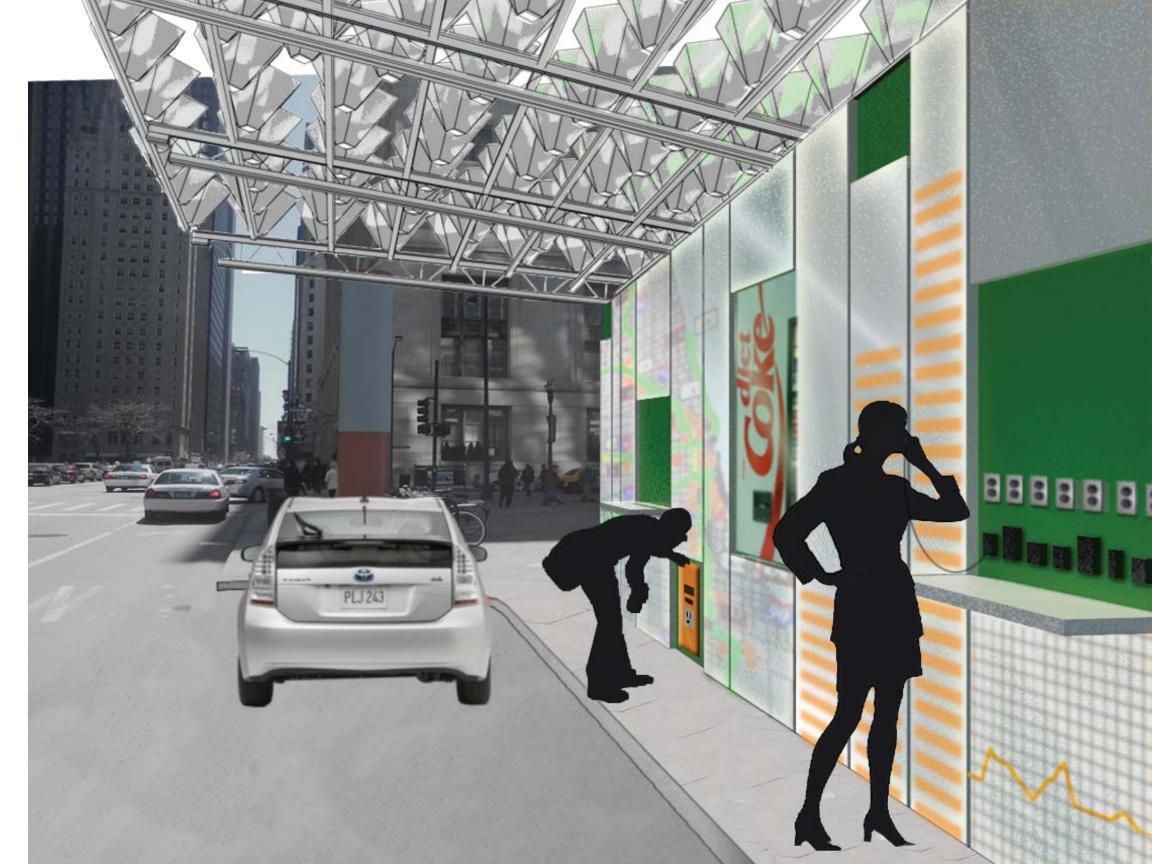

### "COMMUNICATIVE" SURFACE

BATTERY CAPACITY SOLAR PANEL STATUS TRAFFIC CONDITIONS NEWS WEATHER PROGRAM INSIDE

ŋ

-- INTERACTIVE "BUTTONS" CHARGING INTERFACE WORKSTATIONS VENDING

THE WALL SYSTEM