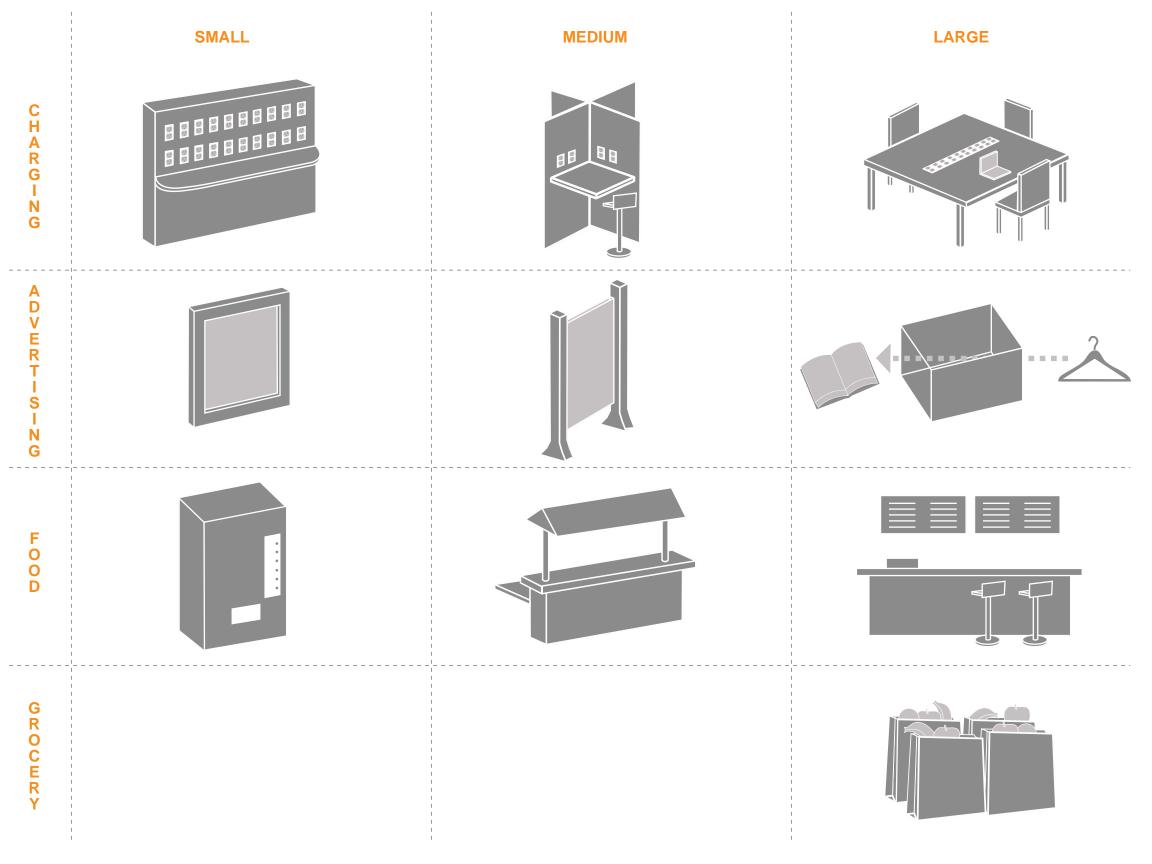

### PROGRAM/INTERACTIVE BOX

### "COMMUNICATIVE" SURFACE

BATTERY CAPACITY SOLAR PANEL STATUS TRAFFIC CONDITIONS NEWS WEATHER PROGRAM INSIDE

ŋ

-- INTERACTIVE "BUTTONS" CHARGING INTERFACE WORKSTATIONS VENDING

THE WALL SYSTEM