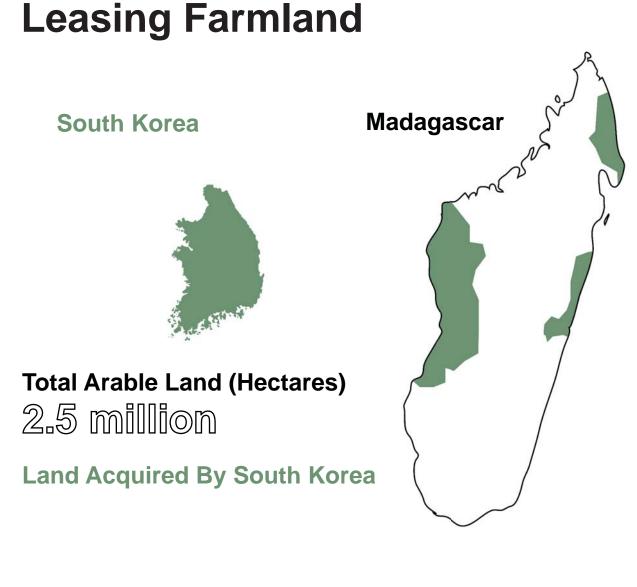

e mental health residents in aspects of the agricultural production to draw on research showing that engagement with plants/nature assists in mental healing
- to create a large multi-purpose space at the ground floor of the building which will largely serve as a farmer's market for sale of the agricultural produce and engagement between the community residents and the public
- to create a series of gardens/green spaces at height within the complex, as well as vertical green walls, for healing (residents and urban issues)
- to use the double-skin 'façade farm' for assisting in passive natural ventilation of internal spaces

### **View From Farmer's Market**

**Level of Stress** 



View From Long Term Stay Roof Garden



## **Growing Urban Population**



### **Results of Urban Sprawl**





**National Carbon Footprint** 



**Foreign Food Imports** 



**Social Stress** 



**Depression** 



Suicides



**Increasing Suicide Rates** 



2006

1990











2010















Columns



Beams





Structural System







Structural 3D Detail



**Detailed Ventilation Diagram** 

**Natural Ventilation** 



Water Catchment & Circulation System