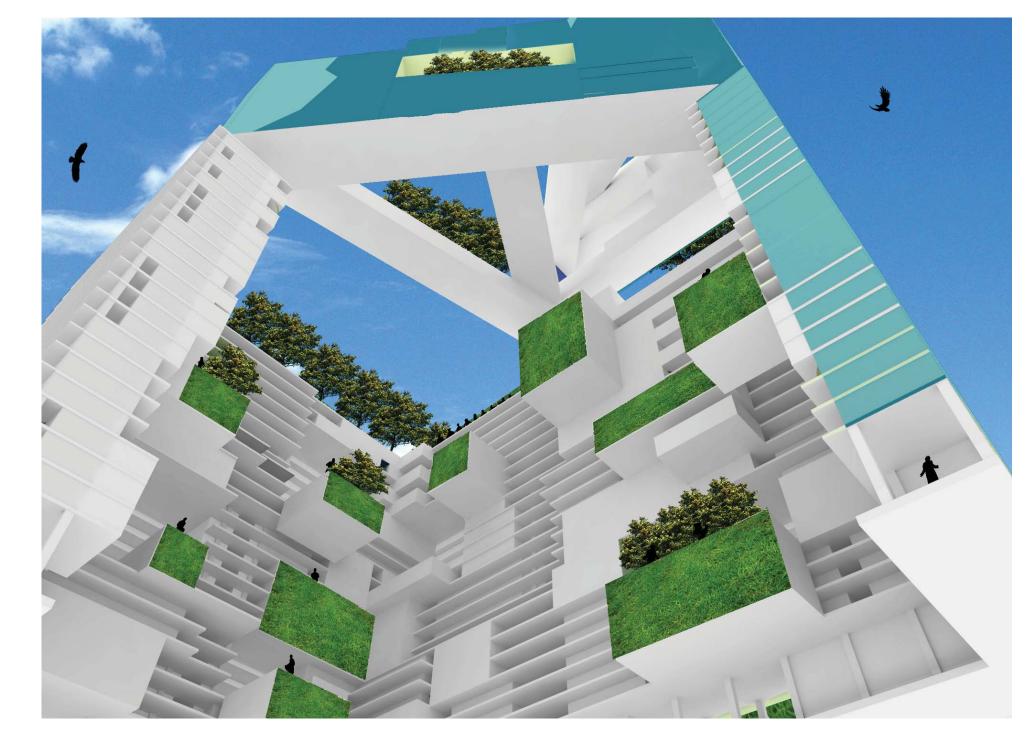

### Agenda

- to create a vertical community bound together by two key issues/requirements in Korean society: urban agriculture and mental health care
- to create a 'vertical façade farm' capable of producing 3,909 tons of vegetables (predominantly lettuce, tomatoes, peppers, and strawberries) and 200 tons of fish per year
- to create a mental health sanctuary (or sanatorium) that provides short term (days), midterm (months) and long term (years) residence and care for people with mental health issues that may require physical operations and/or psychological care
- to actively engage the mental health residents in aspects of the agricultural production to draw on research showing that engagement with plants/nature assists in mental healing
- to create a large multi-purpose space at the ground floor of the building which will largely serve as a farmer's market for sale of the agricultural produce and engagement between the community residents and the public
- to create a series of gardens/green spaces at height within the complex, as well as vertical green walls, for healing (residents and urban issues)
- to use the double-skin 'façade farm' for assisting in passive natural ventilation of internal spaces