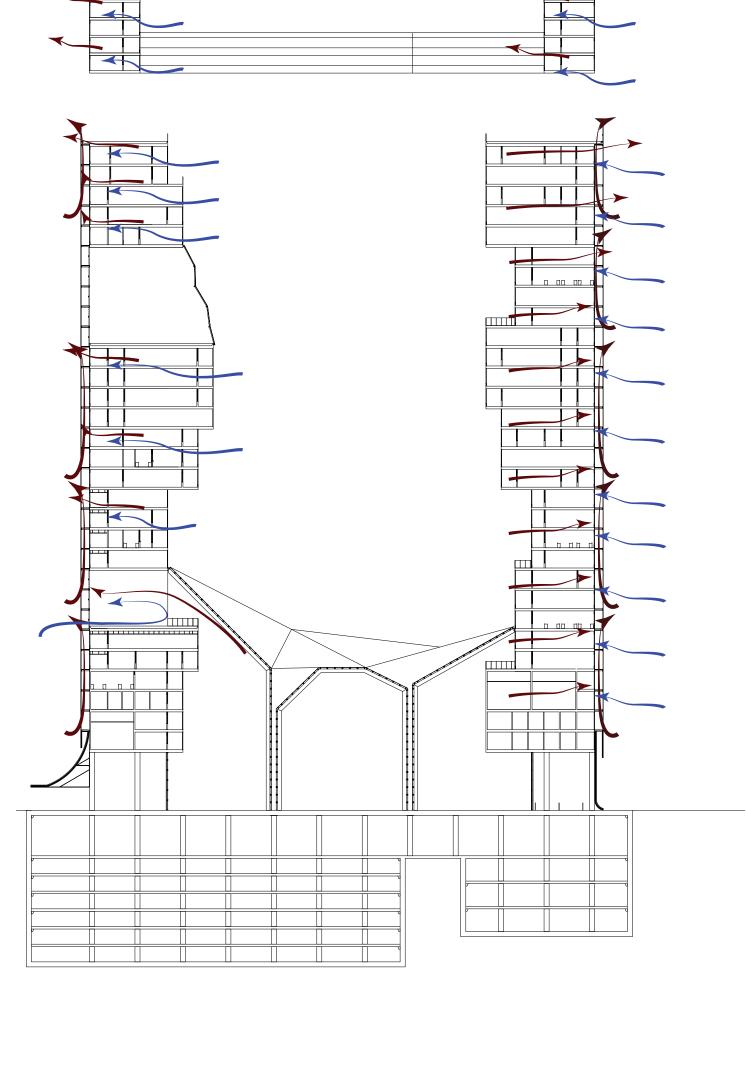

1990

2010

Columns

Beams

Structural System

Structural 3D Detail

**Detailed Ventilation Diagram** 

**Natural Ventilation** 