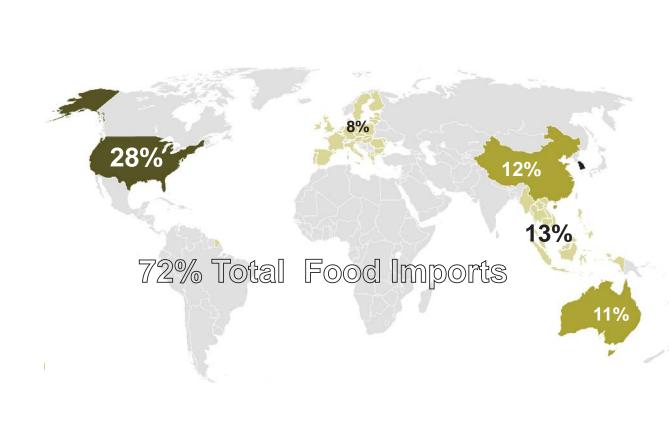

### **Results of Urban Sprawl**

**National Carbon Footprint** 

**Foreign Food Imports** 

**Social Stress** 

**Depression** 

Suicides

**Increasing Suicide Rates** 

2006