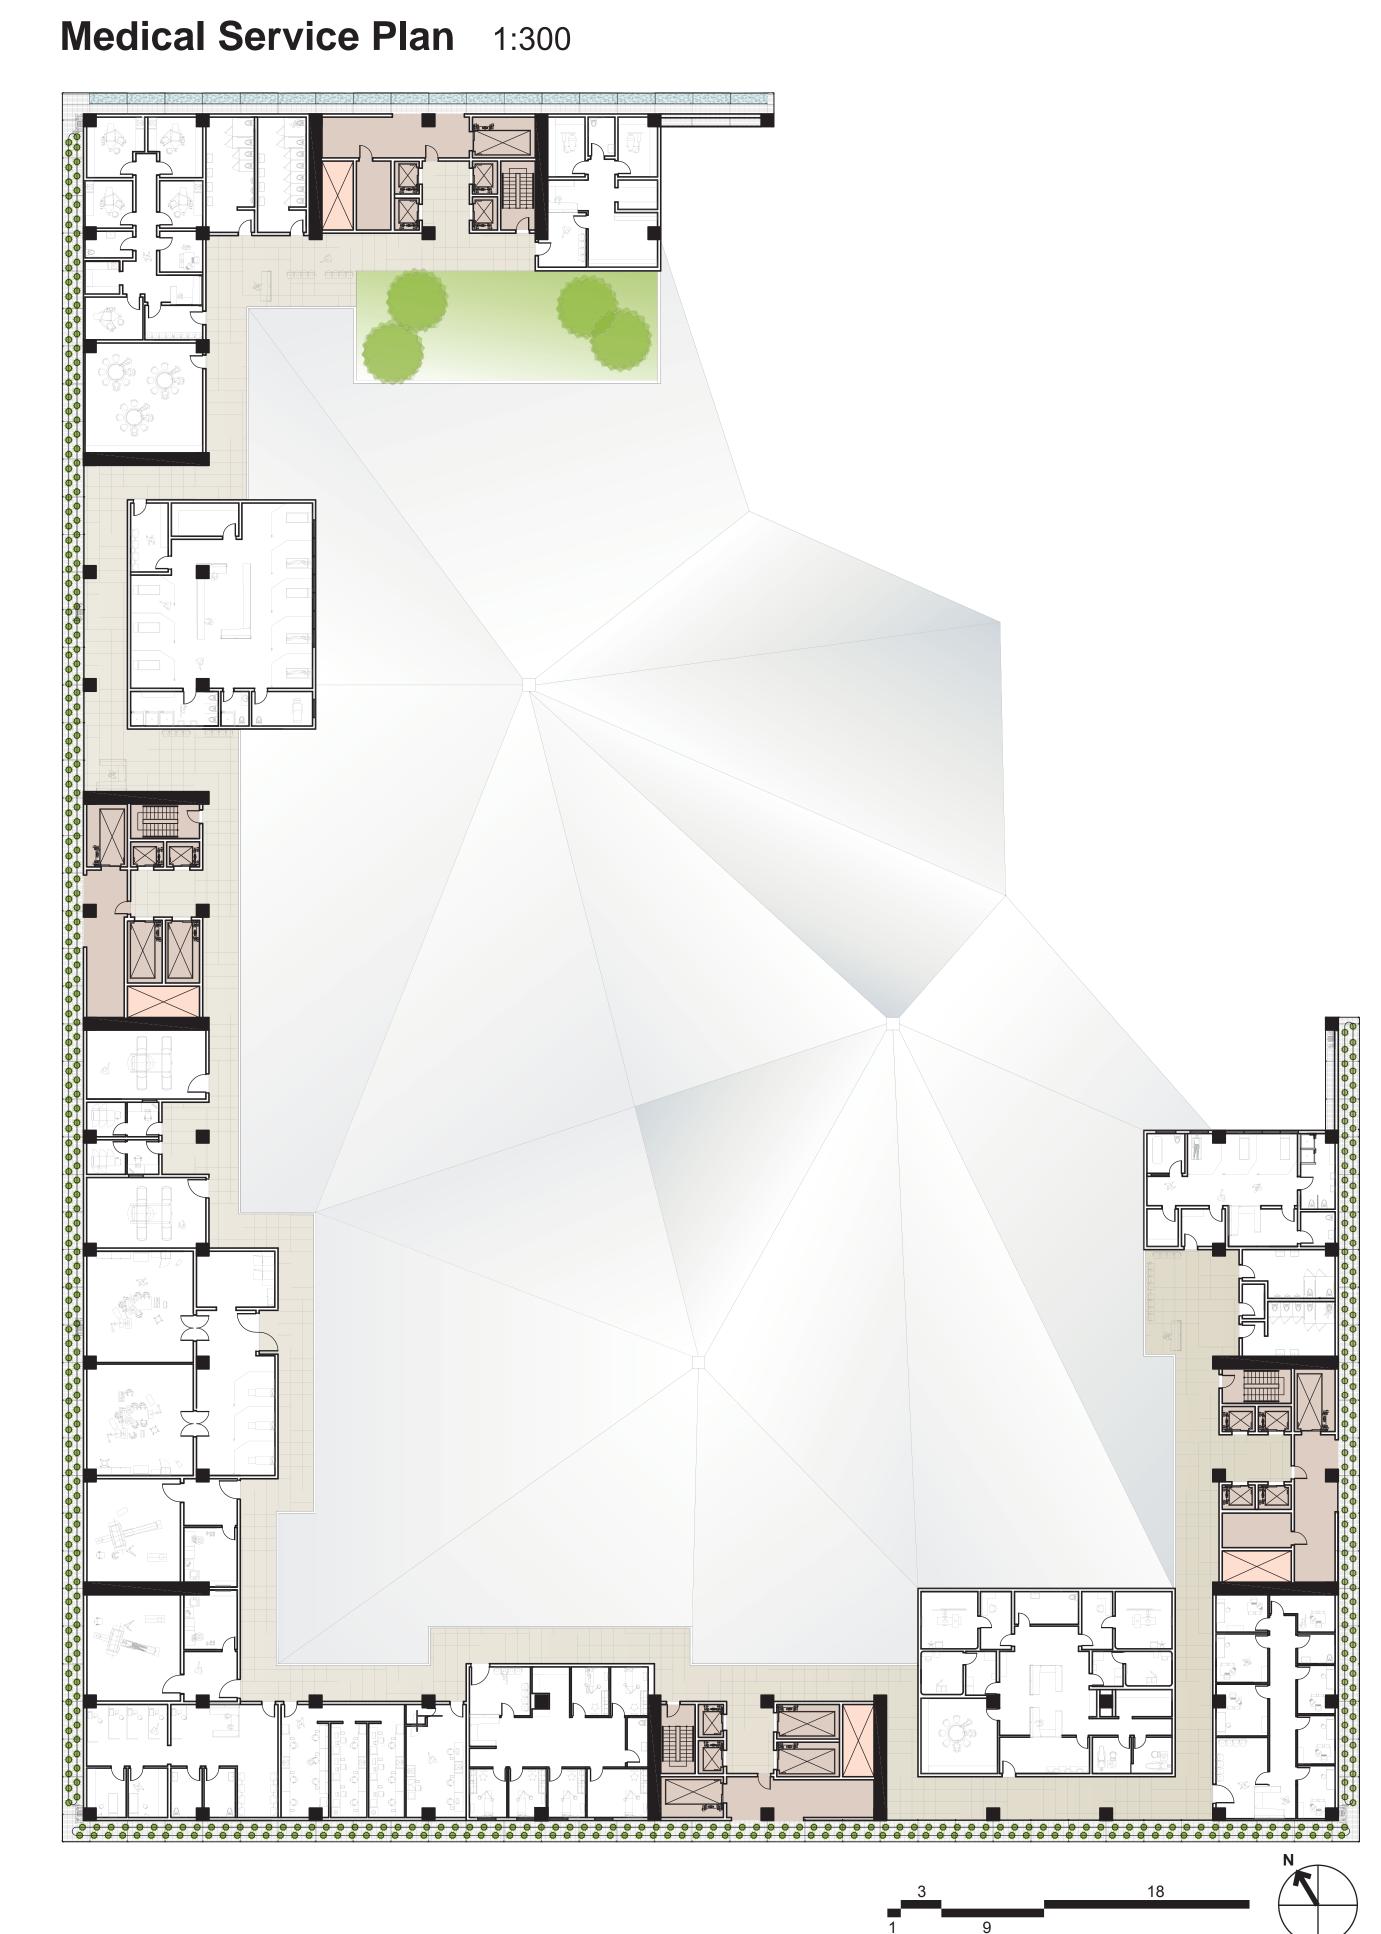

### Agenda

- to create a vertical community bound together by two key issues/requirements in Korean society: urban agriculture and mental health care
- to create a 'vertical façade farm' capable of producing 3,909 tons of vegetables (predominantly lettuce, tomatoes, peppers, and strawberries) and 200 tons of fish per year
- to create a mental health sanctuary (or sanatorium) that provides short term (days), midterm (months) and long term (years) residence and care for people with mental health issues that may require physical operations and/or psychological care
- to actively engage the mental health residents in aspects of the agricultural production to draw on research showing that engagement with plants/nature assists in mental healing
- to create a large multi-purpose space at the ground floor of the building which will largely serve as a farmer's market for sale of the agricultural produce and engagement between the community residents and the public
- to create a series of gardens/green spaces at height within the complex, as well as vertical green walls, for healing (residents and urban issues)
- to use the double-skin 'façade farm' for assisting in passive natural ventilation of internal spaces