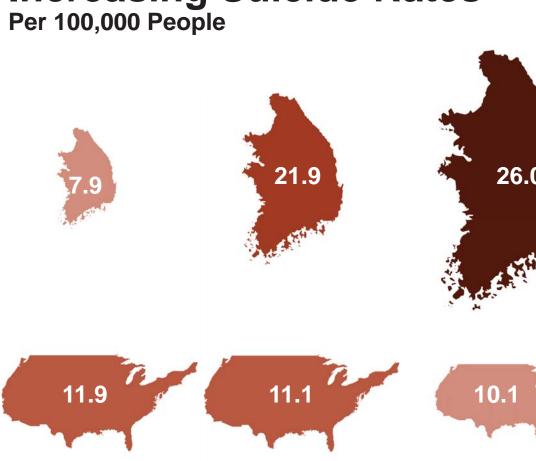

### **Results of Urban Sprawl**

**National Carbon Footprint** 

**Foreign Food Imports** 

**Social Stress** 

**Depression** 

Suicides

**Increasing Suicide Rates** 

2006