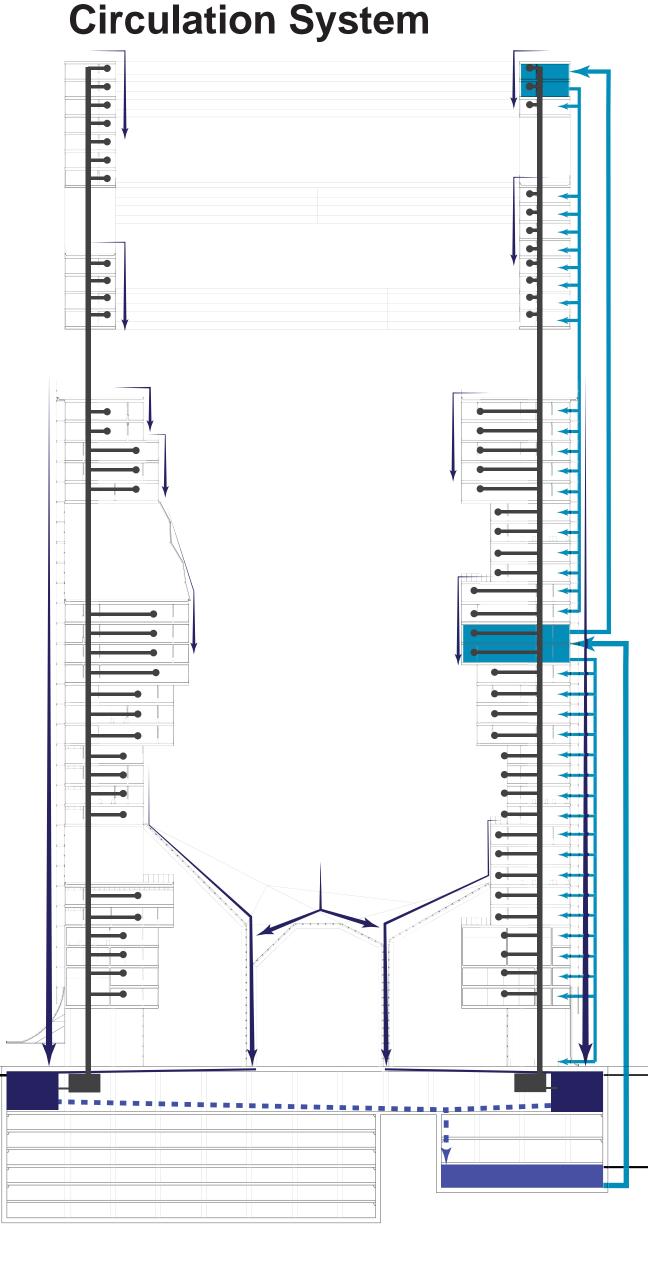

d the public
- to create a series of gardens/green spaces at height within the complex, as well as vertical green walls, for healing (residents and urban issues)
- to use the double-skin 'façade farm' for assisting in passive natural ventilation of internal spaces

### **View From Farmer's Market**

**Level of Stress** 



View From Long Term Stay Roof Garden



## **Growing Urban Population**



### **Results of Urban Sprawl**





**National Carbon Footprint** 



**Foreign Food Imports** 



**Social Stress** 



**Depression** 



Suicides



**Increasing Suicide Rates** 



2006

1990











2010















Columns



Beams





Structural System







Structural 3D Detail



**Detailed Ventilation Diagram** 

**Natural Ventilation** 



Water Catchment & Circulation System