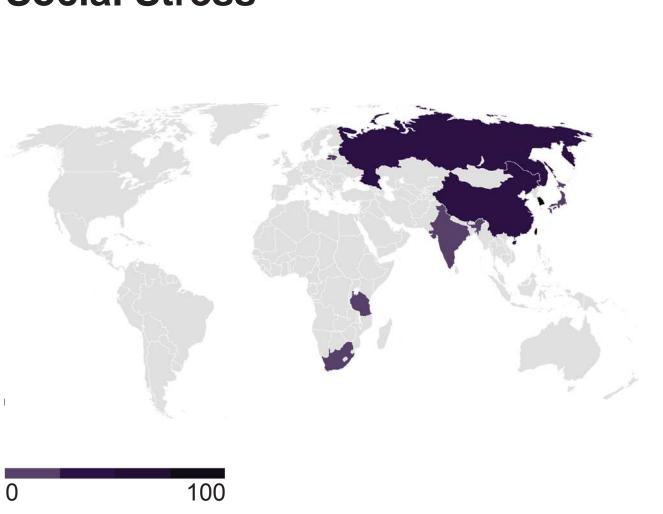

### **Results of Urban Sprawl**

**National Carbon Footprint** 

**Foreign Food Imports** 

**Social Stress** 

**Depression** 

Suicides

**Increasing Suicide Rates** 

2006