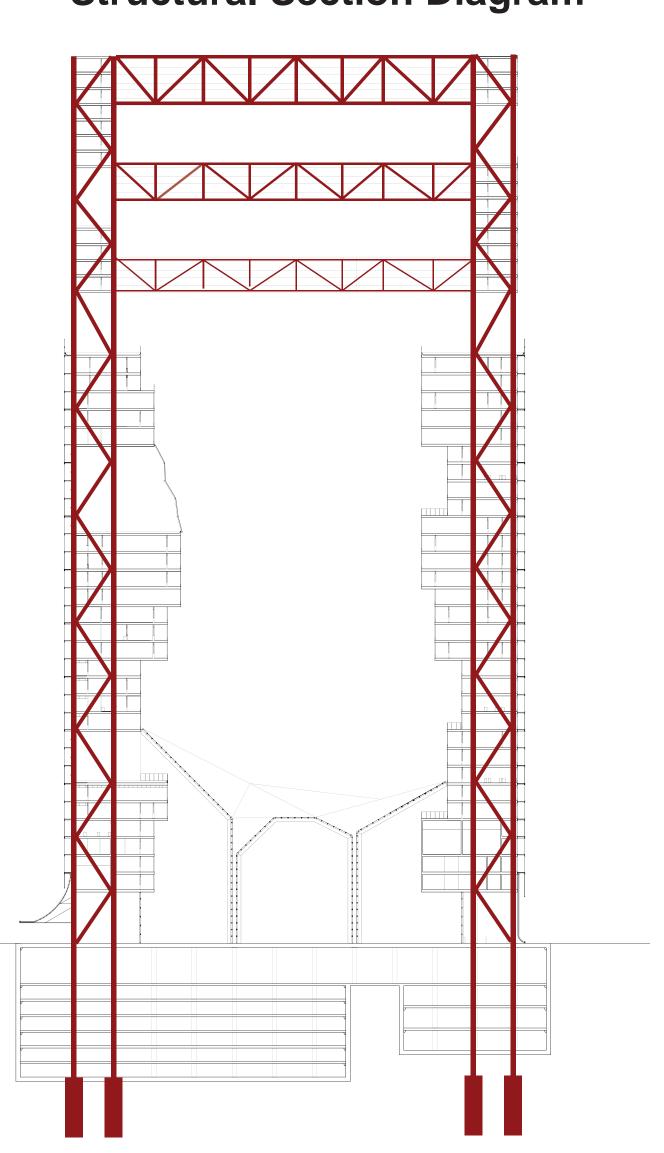

1990

2010

Columns

Beams

Structural System

Structural 3D Detail

**Detailed Ventilation Diagram** 

**Natural Ventilation** 