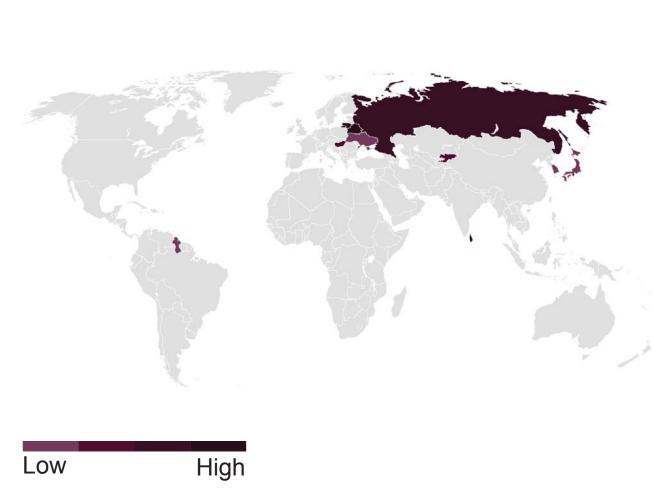

### **Results of Urban Sprawl**

**National Carbon Footprint** 

**Foreign Food Imports** 

**Social Stress** 

**Depression** 

Suicides

**Increasing Suicide Rates** 

2006