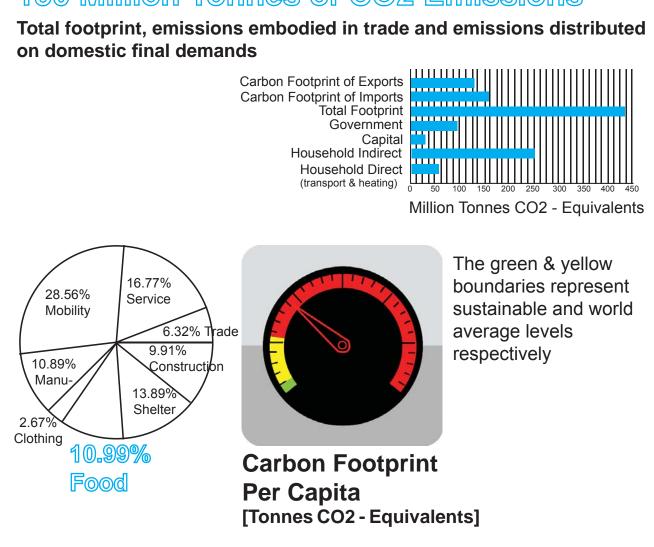

### **Results of Urban Sprawl**

**National Carbon Footprint** 

**Foreign Food Imports** 

**Social Stress** 

**Depression** 

Suicides

**Increasing Suicide Rates** 

2006