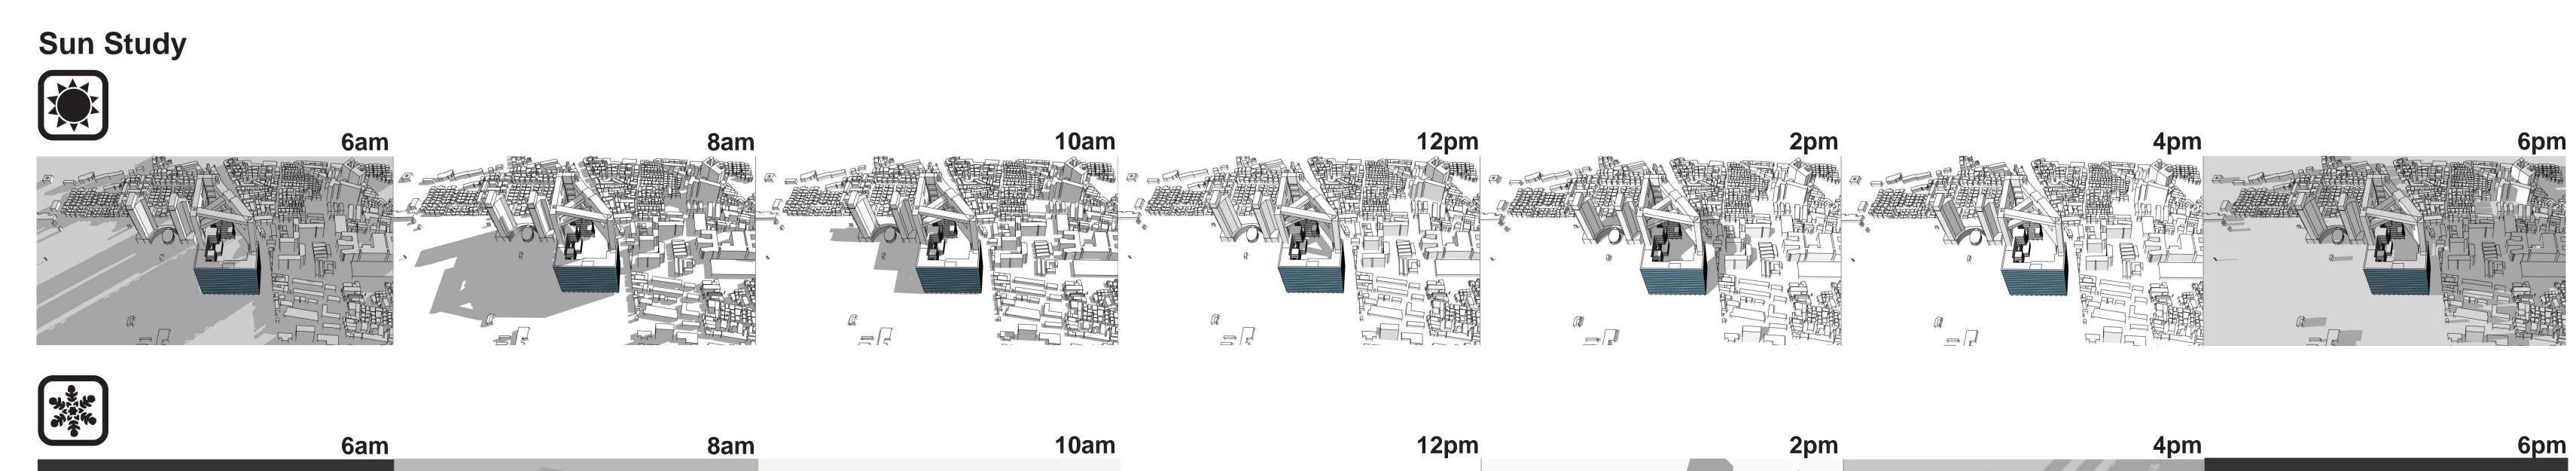

1990

2010

Columns

Beams

Structural System

Structural 3D Detail

**Detailed Ventilation Diagram** 

**Natural Ventilation** 