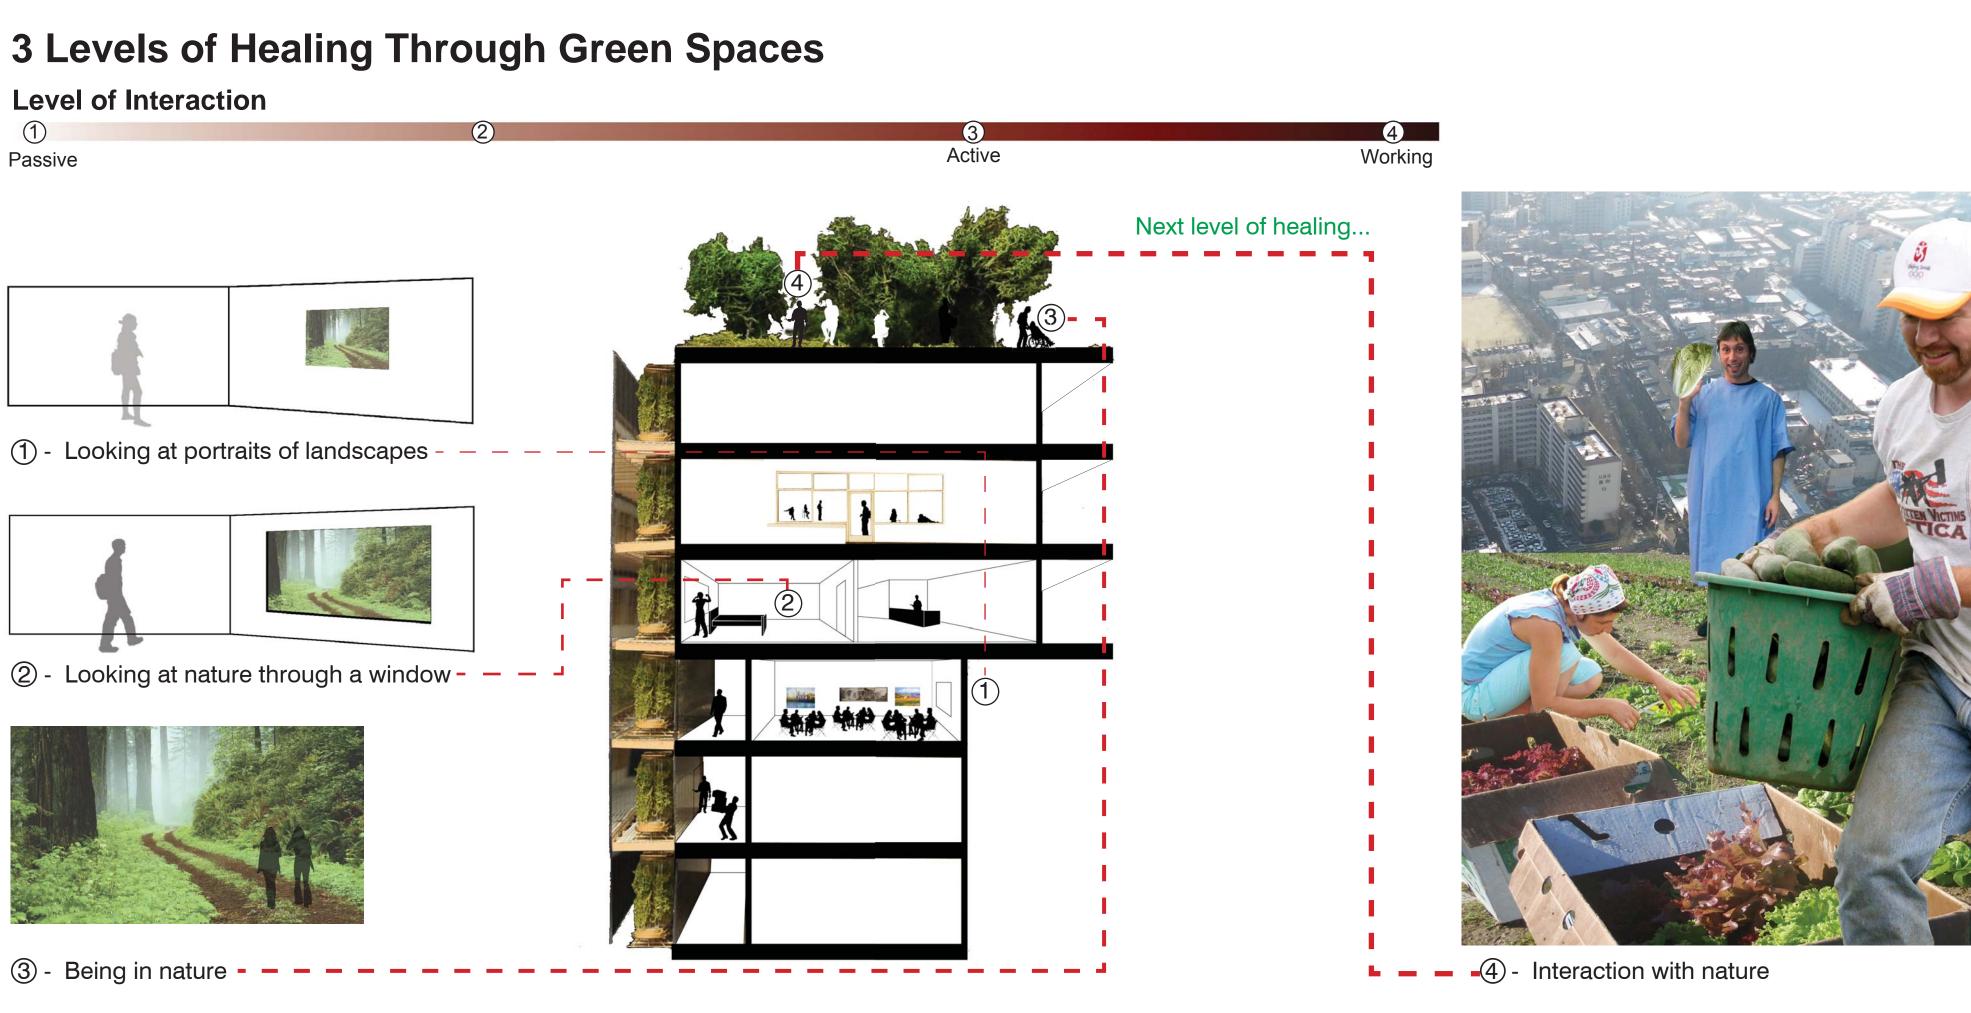

### Agenda

- to create a vertical community bound together by two key issues/requirements in Korean society: urban agriculture and mental health care
- to create a 'vertical façade farm' capable of producing 3,909 tons of vegetables (predominantly lettuce, tomatoes, peppers, and strawberries) and 200 tons of fish per year
- to create a mental health sanctuary (or sanatorium) that provides short term (days), midterm (months) and long term (years) residence and care for people with mental health issues that may require physical operations and/or psychological care
- to actively engage the mental health residents in aspects of the agricultural production to draw on research showing that engagement with plants/nature assists in mental healing
- to create a large multi-purpose space at the ground floor of the building which will largely serve as a farmer's market for sale of the agricultural produce and engagement between the community residents and the public
- to create a series of gardens/green spaces at height within the complex, as well as vertical green walls, for healing (residents and urban issues)
- to use the double-skin 'façade farm' for assisting in passive natural ventilation of internal spaces