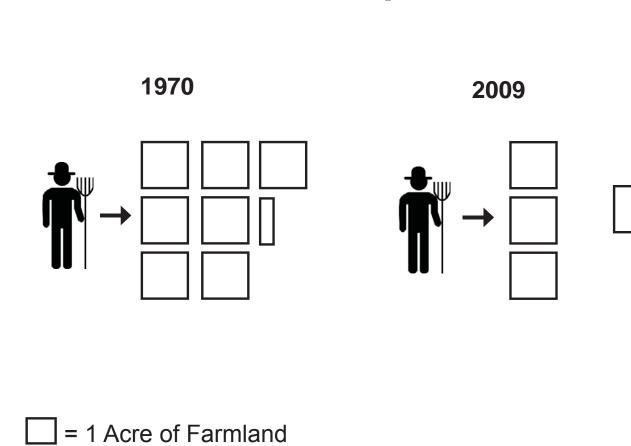

the mental health residents in aspects of the agricultural production to draw on research showing that engagement with plants/nature assists in mental healing
- to create a large multi-purpose space at the ground floor of the building which will largely serve as a farmer's market for sale of the agricultural produce and engagement between the community residents and the public
- to create a series of gardens/green spaces at height within the complex, as well as vertical green walls, for healing (residents and urban issues)
- to use the double-skin 'façade farm' for assisting in passive natural ventilation of internal spaces

### **View From Farmer's Market**

**Level of Stress** 



View From Long Term Stay Roof Garden



## **Growing Urban Population**



### **Results of Urban Sprawl**





**National Carbon Footprint** 



**Foreign Food Imports** 



**Social Stress** 



**Depression** 



Suicides



**Increasing Suicide Rates** 



2006

1990











2010















Columns



Beams





Structural System







Structural 3D Detail



**Detailed Ventilation Diagram** 

**Natural Ventilation** 



Water Catchment & Circulation System