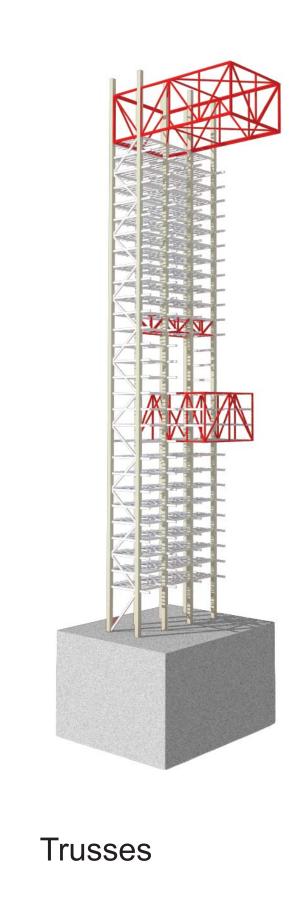

1990

2010

Columns

Beams

Structural System

Structural 3D Detail

**Detailed Ventilation Diagram** 

**Natural Ventilation** 