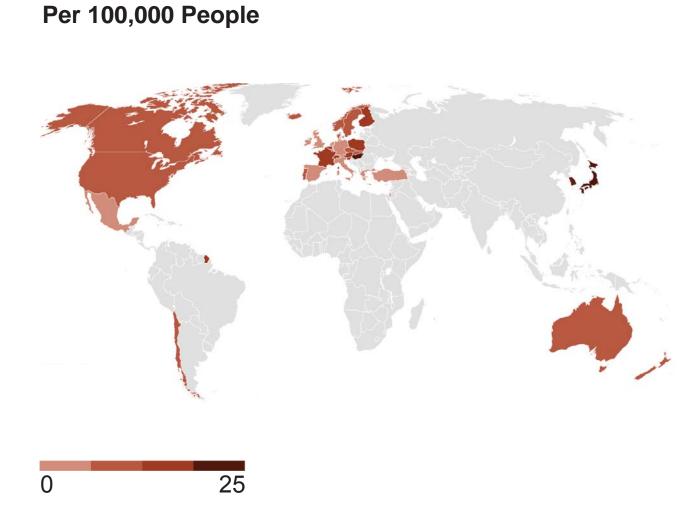

### **Results of Urban Sprawl**

**National Carbon Footprint** 

**Foreign Food Imports** 

**Social Stress** 

**Depression** 

Suicides

**Increasing Suicide Rates** 

2006