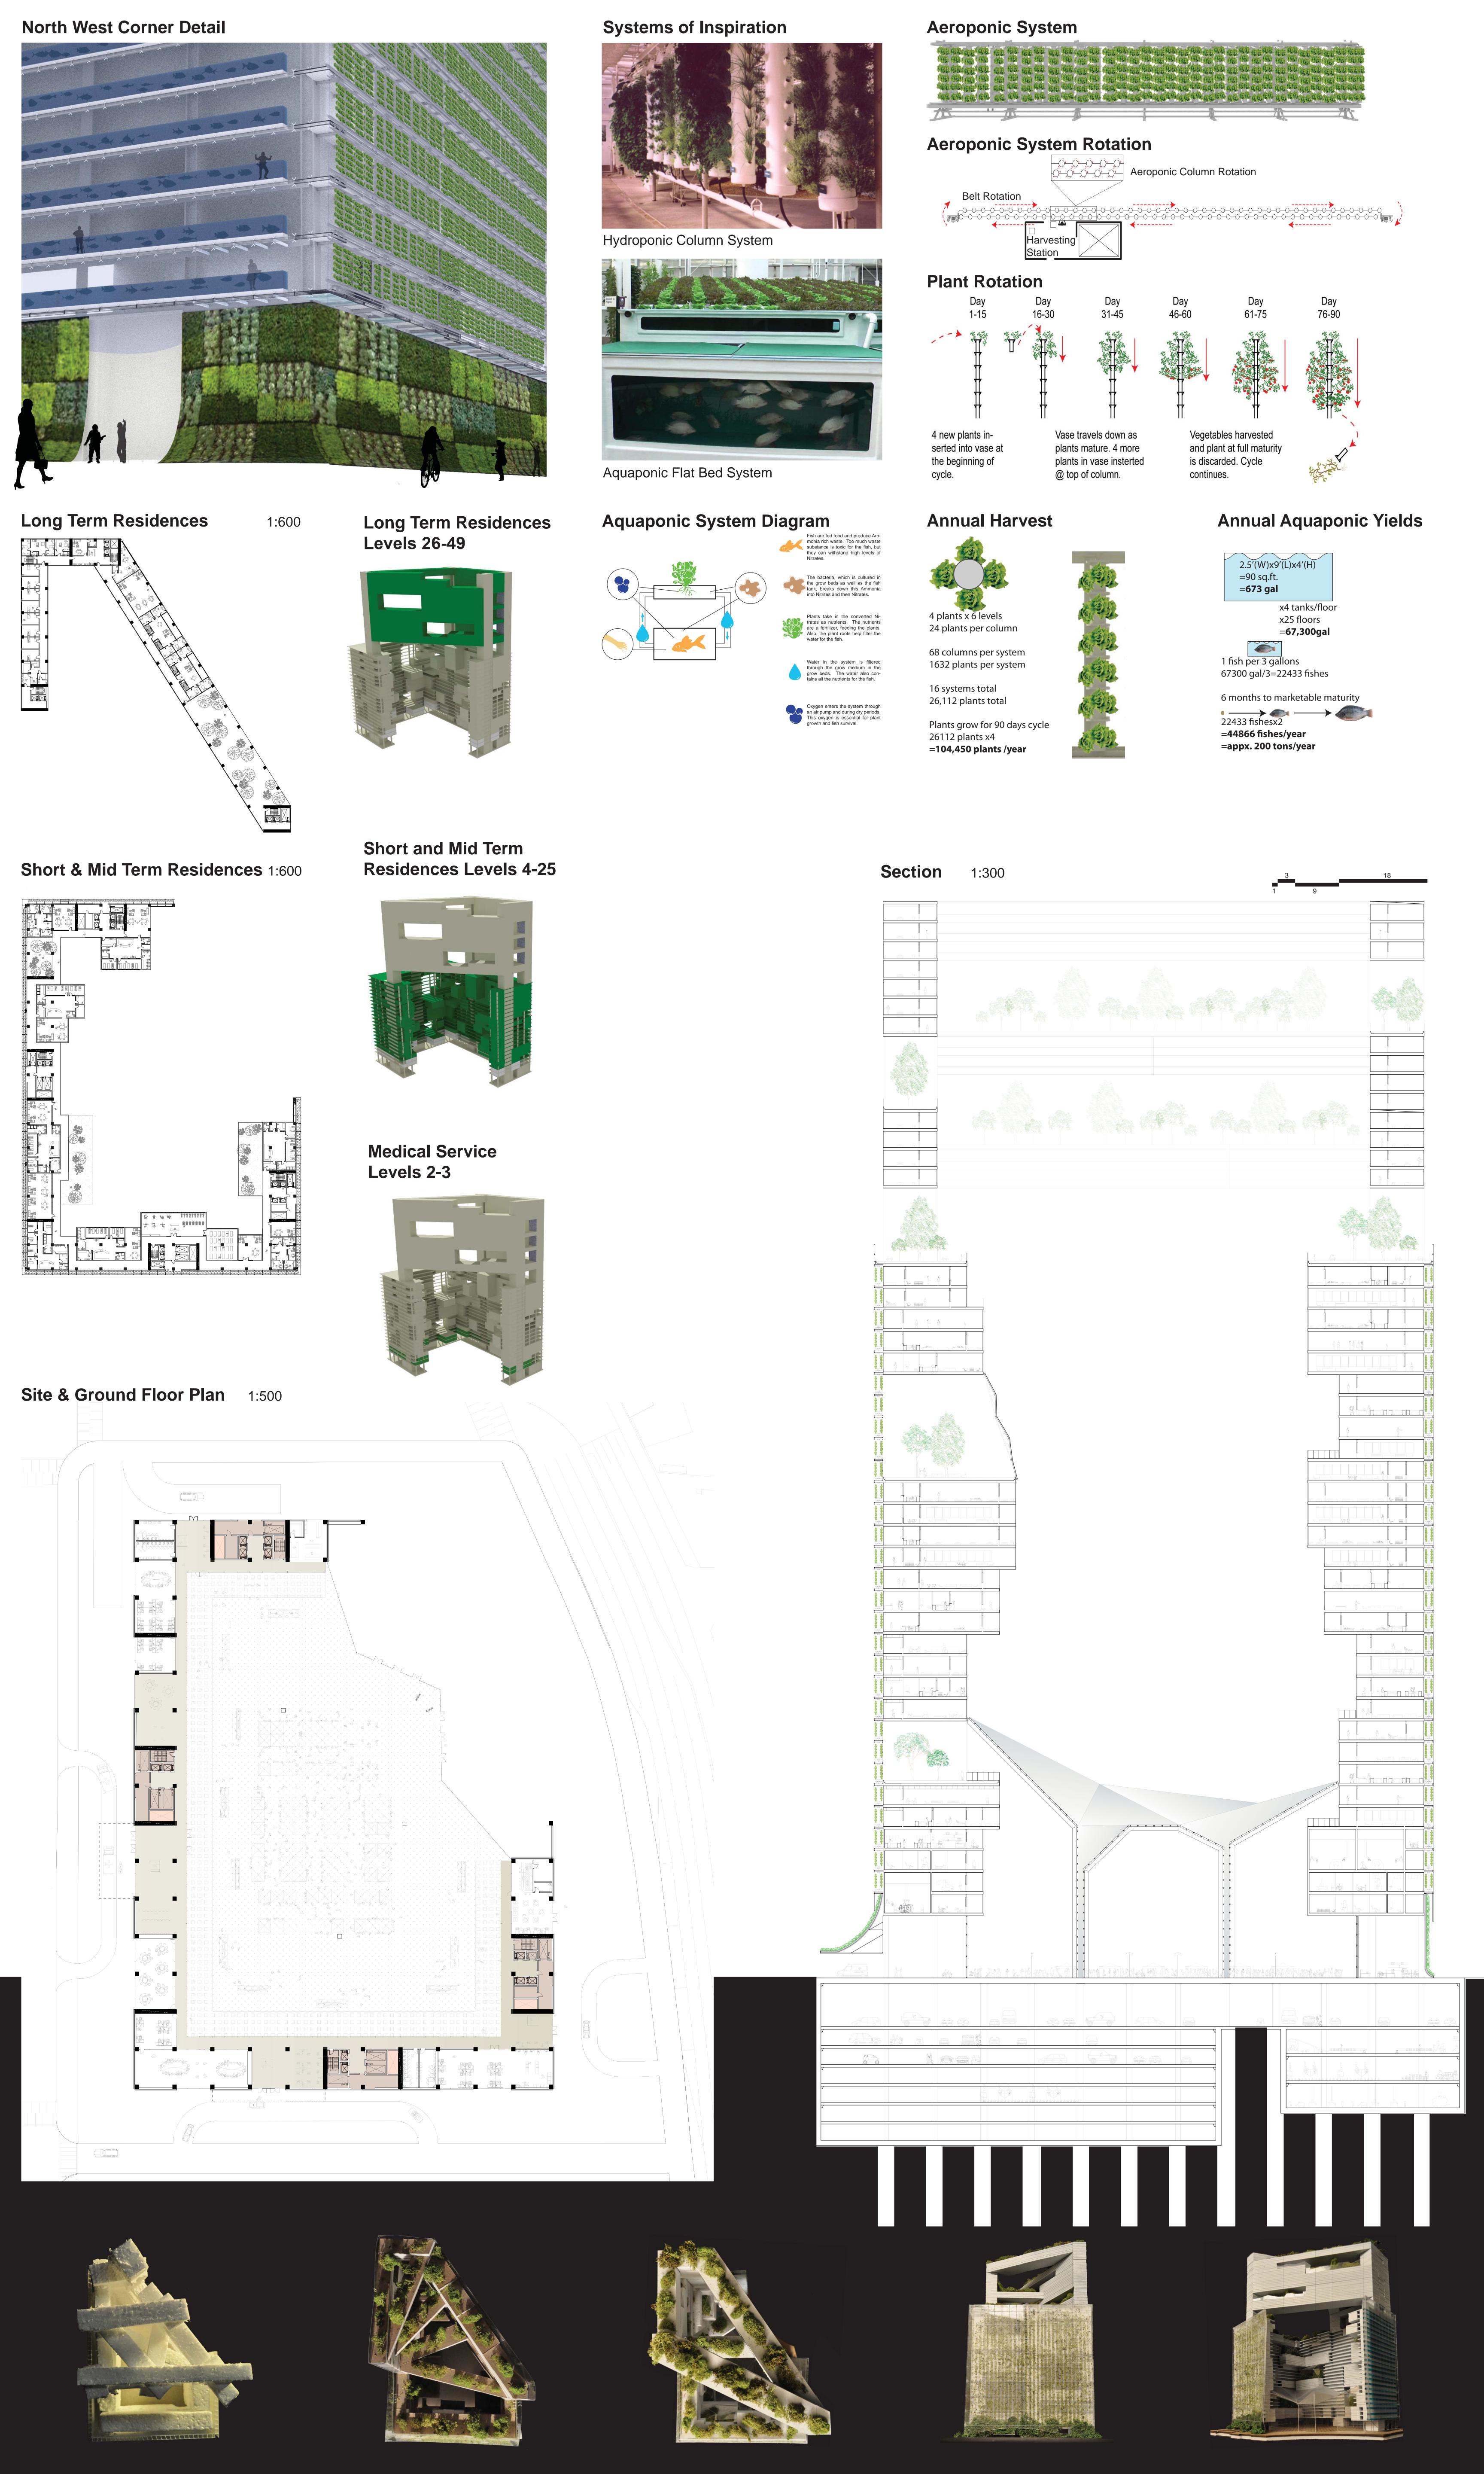

### Agenda

- to create a vertical community bound together by two key issues/requirements in Korean society: urban agriculture and mental health care
- to create a 'vertical façade farm' capable of producing 3,909 tons of vegetables (predominantly lettuce, tomatoes, peppers, and strawberries) and 200 tons of fish per year
- to create a mental health sanctuary (or sanatorium) that provides short term (days), midterm (months) and long term (years) residence and care for people with mental health issues that may require physical operations and/or psychological care
- to actively engage the mental health residents in aspects of the agricultural production to draw on research showing that engagement with plants/nature assists in mental healing
- to create a large multi-purpose space at the ground floor of the building which will largely serve as a farmer's market for sale of the agricultural produce and engagement between the community residents and the public
- to create a series of gardens/green spaces at height within the complex, as well as vertical green walls, for healing (residents and urban issues)
- to use the double-skin 'façade farm' for assisting in passive natural ventilation of internal spaces

1990

2010

Columns

Beams

Structural System

Structural 3D Detail

**Detailed Ventilation Diagram** 

**Natural Ventilation** 

Water Catchment & Circulation System