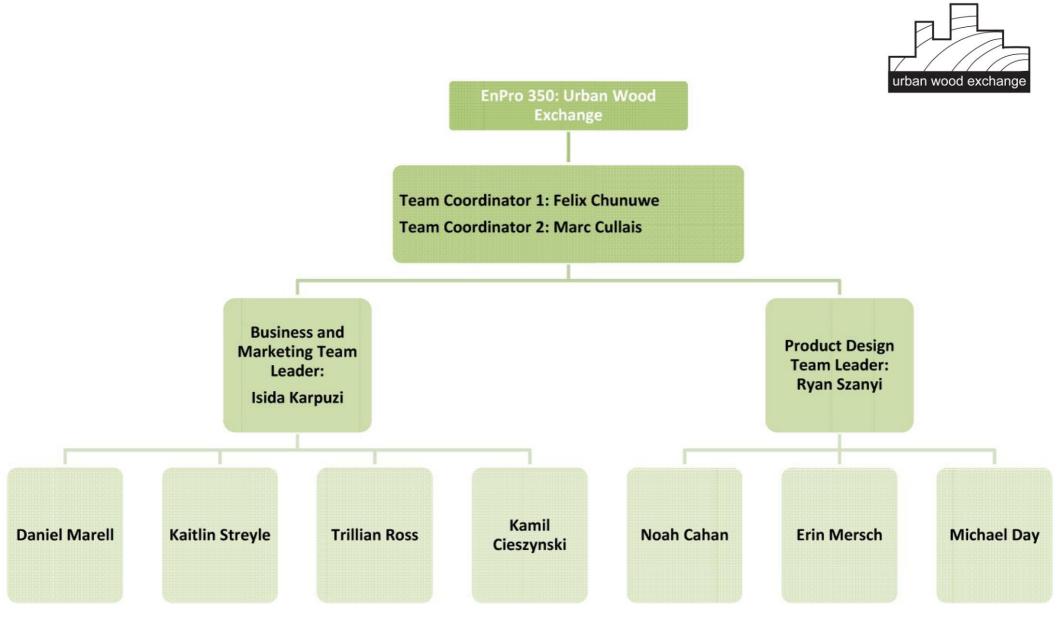

**Urban Wood**, a vast amount of trees are destroyed each year due to disease, pests, storm damage, and human intervention. Instead of letting this wood fill our landfills and go to waste, we seek to find a solution that will put this material in the hands of producers and consumers. This will be done through the creation of an intricate network linking tree suppliers to saw mills to producers and manufactures and finally to consumers of green products.







|                  |                                                                                                                          | Timeline | 2009    |          |       |       |     |      |      |        |           |         | 2010     |          |         |          |       |       |     |      |
|------------------|--------------------------------------------------------------------------------------------------------------------------|----------|---------|----------|-------|-------|-----|------|------|--------|-----------|---------|----------|----------|---------|----------|-------|-------|-----|------|
| Goals            |                                                                                                                          |          | January |