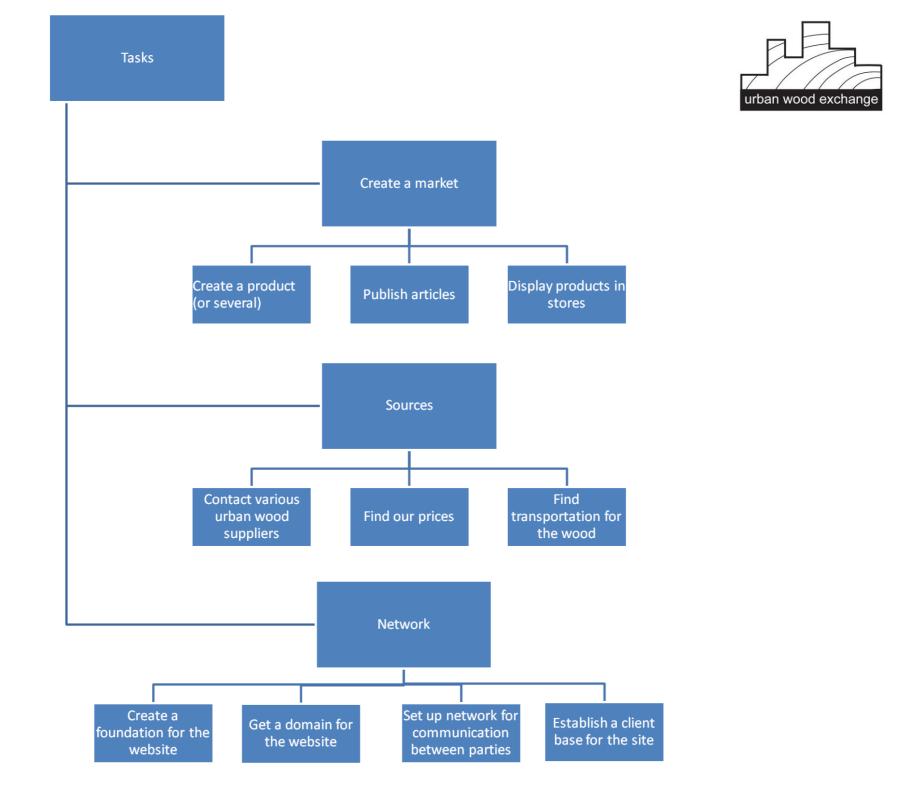

**Urban Wood**, a vast amount of trees are destroyed each year due to disease, pests, storm damage, and human intervention. Instead of letting this wood fill our landfills and go to waste, we seek to find a solution that will put this material in the hands of producers and consumers. This will be done through the creation of an intricate network linking tree suppliers to saw mills to producers and manufactures and finally to consumers of green products.







|                  |                                                                                                                          | Timeline | 2009    |          |       |       |     |      |      |        |           |         | 2010     |          |         |          |       |       |     |      |
|------------------|--------------------------------------------------------------------------------------------------------------------------|----------|---------|----------|-------|-------|-----|------|------|--------|-----------|---------|----------|----------|---------|----------|-------|-------|-----|------|
| Goals            |                                                                                                                          |          | January | F