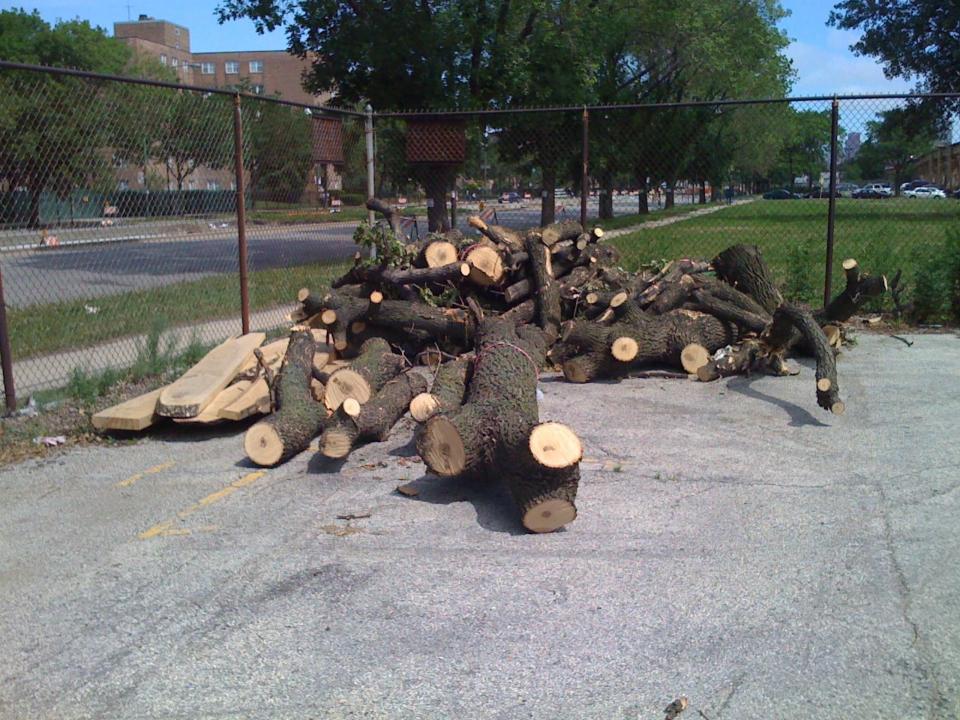

EnPro-350: Environmental wood reclamation via creative arts and crafts | Fall 2008

every tree is utilized from the city **Saves** one from being cut down in forests cuts down on the amount of **Waste** being taken to landfills

use of local material

cuts down shipping costs from transporting trees from forests

expand range of

material available for consumer

- connecting fast
- •connecting all
- •new circumstance brought into focus
- •fast changing society
- efficient solution
- •create awareness on the subject