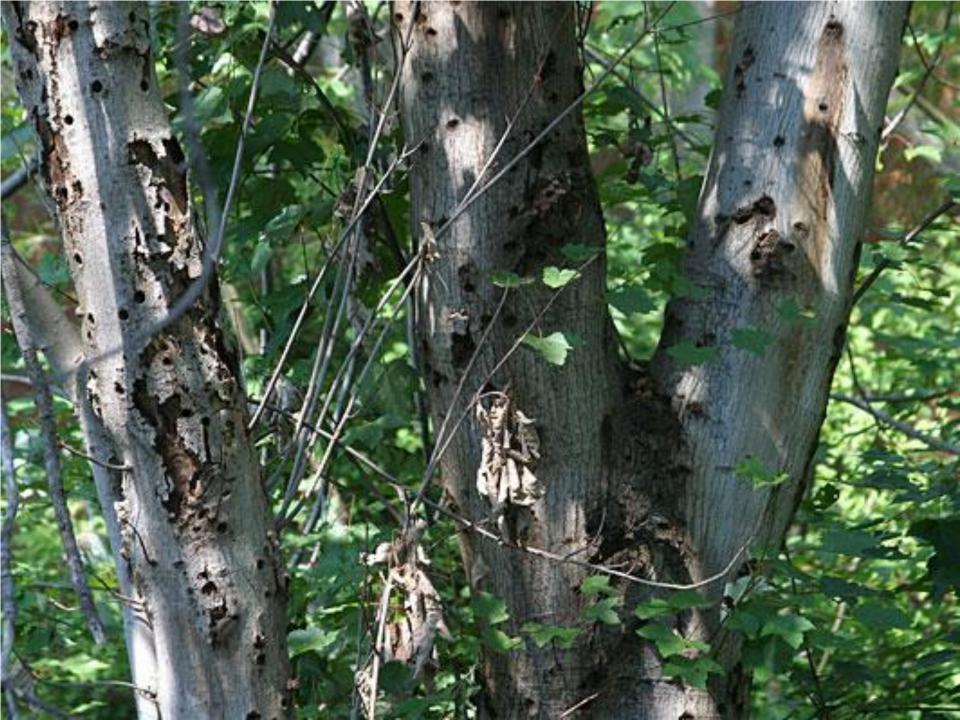

EnPro-350: Environmental wood reclamation via creative arts and crafts | Fall 2008

every tree is utilized from the city **Saves** one from being cut down in forests cuts down on the amount of **Waste** being taken to landfills