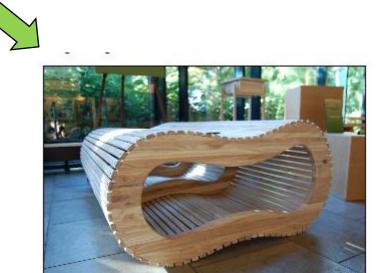

EnPro-350: Environmental wood reclamation via creative arts and crafts | Fall 2008

every tree is utilized from the city **Saves** one from being cut down in forests cuts down on the amount of **Waste** being taken to landfills

use of local material

cuts down shipping costs from transporting trees from forests

expand range of

material available for consumer

- connecting fast
- •connecting all
- •new circumstance brought into focus
- •fast changing society
- efficient solution
- •create awareness on the subject