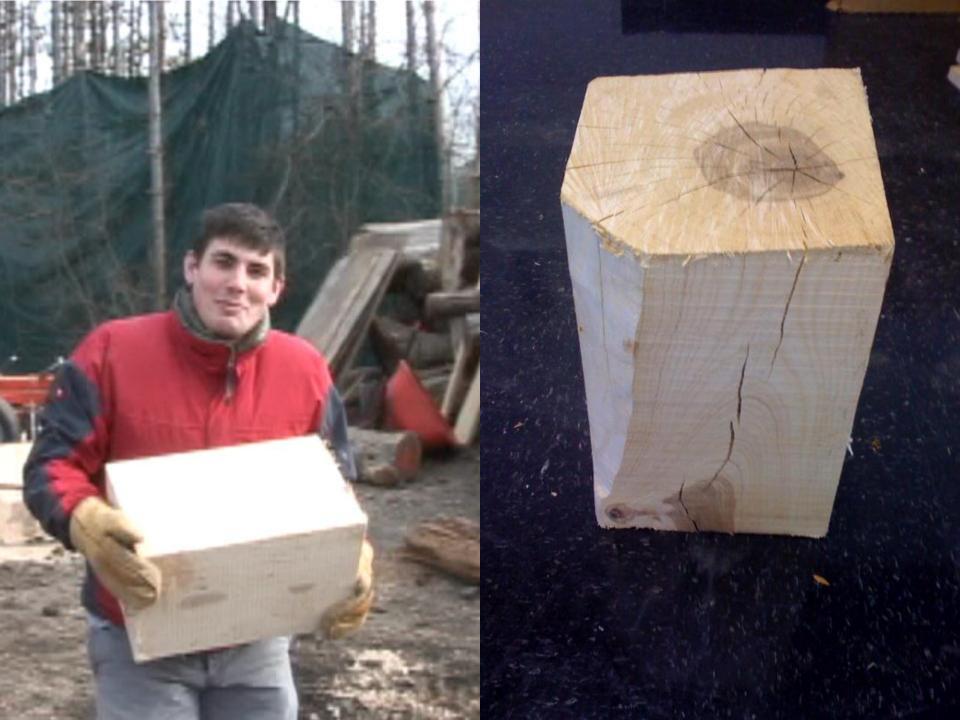

EnPro-350: Environmental wood reclamation via creative arts and crafts | Fall 2008

every tree is utilized from the city **Saves** one from being cut down in forests cuts down on the amount of **Waste** being taken to landfills

use of local material

cuts down shipping costs from transporting trees from forests

expand range of

material available for consumer

- connecting fast
- •connecting all
- •new circumstance brought into focus
- •fast changing society
- efficient solution
- •create awareness on the subject