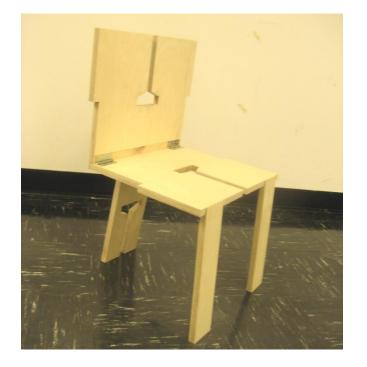

Rosande<br>Mersenere sywarie trosi' terstemowed<br>Asawn Gindlergi) undertrinee<br>Xaawn Gindlergi) undertrinee                                                                         |  |

Search:

Log Off

<u>Host a</u> Gathering





### LEED

**Building Reuse** 

**Construction Waste Management** 

Materials Reuse

**Recycled Content** 

**Regional Materials** 

Rapidly Renewable Materials

Certified Wood (FSC)



### **Industry Events**



Track location of tree Increased emotional value for consumer This wood is a environmentally conscious product. It was harvested from your local urban forest. Each piece of wood has it's own character, just like the tree it was taken from. This very piece was harvested from (location) in the (city name) on\_\_\_\_\_



**Starbucks** 

























## Thank you



## **Questions?**