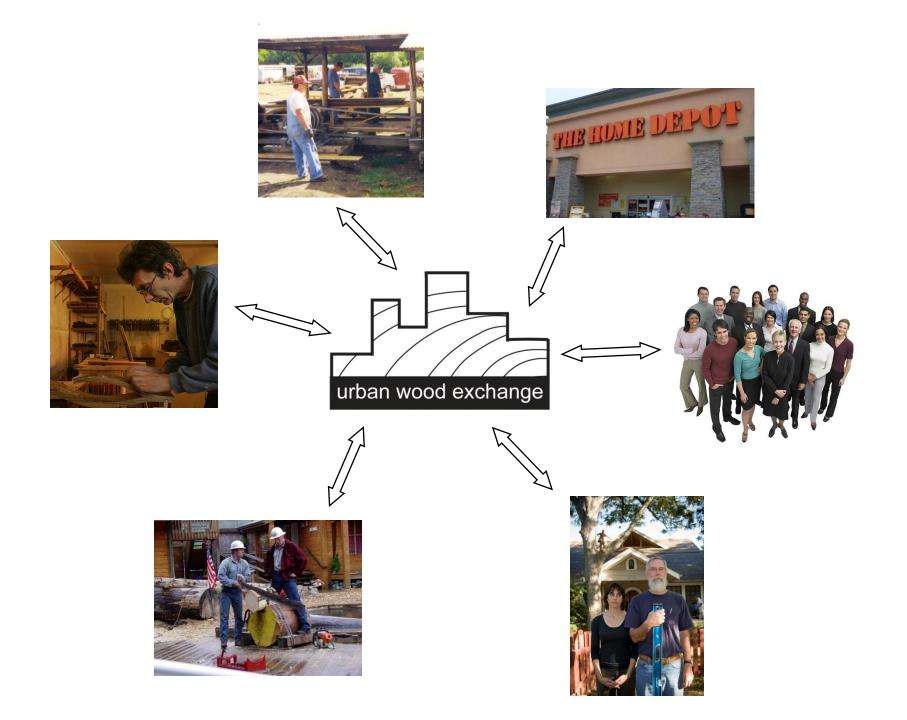

EnPro-350: Environmental wood reclamation via creative arts and crafts | Fall 2008

every tree is utilized from the city **Saves** one from being cut down in forests cuts down on the amount of **Waste** being taken to landfills

use of local material

cuts down shipping costs from transporting trees from forests

expand range of

material available for consumer

- connecting fast
- •connecting all
- •new circumstance brought into focus
- •fast changing society
- efficient solution
- •create awareness on the subject

### Professions: Get in touch with...

- Woodworkers
- •Manufacturers
- Architects
- Retail Wood Outlets
- Reporters
- Teachers
- •Millers
- Sawyers

| New Posts  |                                                                                                                                                                                                                                   |  |
|------------|-----------------------------------------------------------------------------------------------------------------------------------------------------------------------------------------------------------------------------------|--|
| Buy        | 500 milis Yasilianoo Kaawa Tiindoo ya umdoo y<br>aanal kiboo iinoo<br>Ako liinoo Kkounoiko kiboosia - Ulutioa sako d<br>Adiatka lana aanal<br>Ulutia ya Kiinoo kaama                                                              |  |
| Buy        | 55 Inno & Lossika Baaikwool(*stiitwool(440527)<br>Baoikwool and Satitwool Baryo but 25<br>Parkine of Hinder<br>28-e kine of Hooling kosatol, nosting kosatol,<br>gine 5 oste<br>Unite of Kingdom                                  |  |
| <u>391</u> | 9580 m28 (Handonoval Quantien-<br>Namu Rasaulie<br>Mesenere syvarietrosi'i terstimoval<br>seava Ginliengilumiterrinea                                                                                                             |  |
| Buy        | Side mais Nosilizovoval Narova Trindko nyit vandko ny<br>sanal te hominay<br>Pika kina stikovnovit oli Roquista – Utariva sika ol<br>Poliatika oli onasta noil<br>Utarika oli Binago ham                                          |  |
| Buy        | 55 Thure & Hossake II Bandwawak (Softkmowski) Hitsen 1<br>18 and woood Jamel Softkmowski Dien zwier 195<br>1987 beime of Thinforn<br>1987 beime of tiboning flose and, noosting flose and,<br>1986 2, 08-12<br>Uhnite at Kingpham |  |
| Sel.       | 9580 mc3 () & andwowed Quearien-<br>Naawn Rosande<br>Mersenere sywarie trosi' terstemowed<br>Asawn Gindlergi) undertrinee<br>Xaawn Gindlergi) undertrinee                                                                         |  |