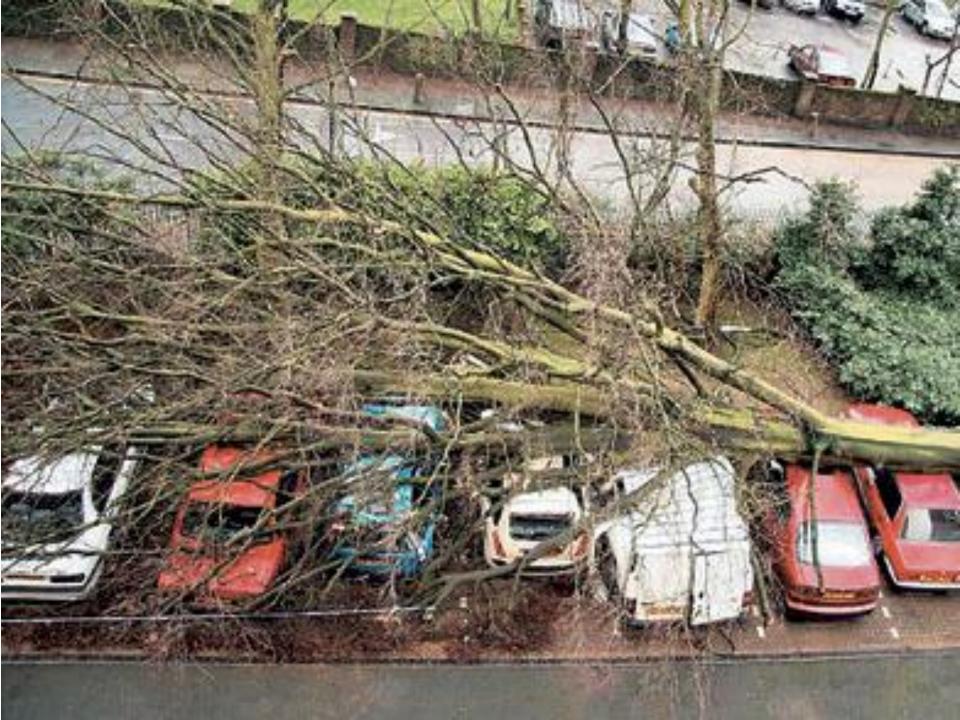

EnPro-350: Environmental wood reclamation via creative arts and crafts | Fall 2008

every tree is utilized from the city **Saves** one from being cut down in forests cuts down on the amount of **Waste** being taken to landfills