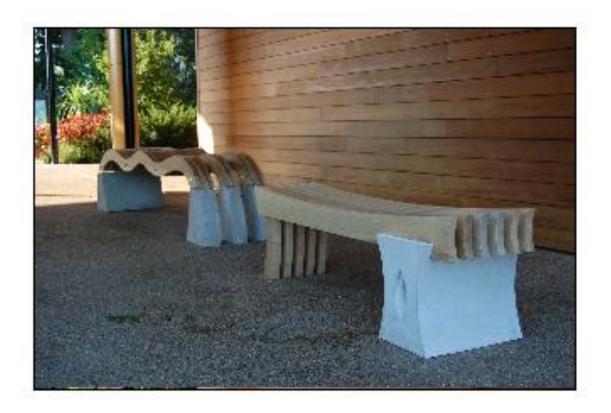

EnPro-350: Environmental wood reclamation via creative arts and crafts | Fall 2008

every tree is utilized from the city **Saves** one from being cut down in forests cuts down on the amount of **Waste** being taken to landfills

use of local material

cuts down shipping costs from transporting trees from forests

expand range of

material available for consumer

- connecting fast
- •connecting all
- •new circumstance brought into focus
- •fast changing society
- efficient solution
- •create awareness on the subject