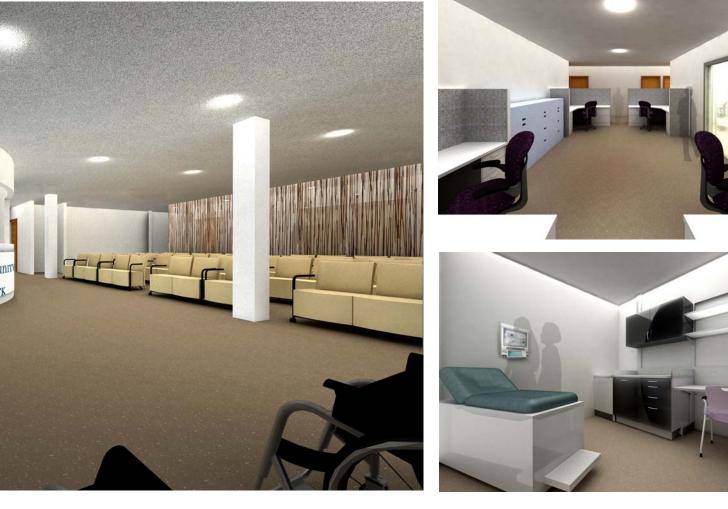

BRANDON: PROPOSED PERSPECTIVE

DESIGN OF A GREEN COMMUNITY HEALTH CENTER OF THE FUTURE

BOOKER: CURRENT FLOOR PLAN

BOOKER: PROPOSED PERSPECTIVE

HAWTHORNE: CURRENT & PROPOSED FLOW DIAGRAMS

HAWTHORNE: PROPOSED PERSPECTIVE