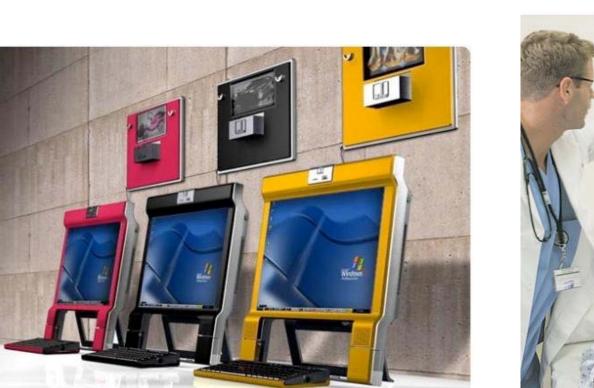

## DESIGN OF A GREEN COMMUNITY HEALTH CENTER OF THE FUTURE

FUNCTION OF THE FACILITIES & ENHANCE THE PATIENT'S EXPERIENCE

ACCESS COMMUNITY HEALTH **NETWORK PROVIDES** MEDICAL SERVICE FOR

HOTDOG PROTOTYPE

- --- RESULTS IN LESS THAN ONE MINUTE --- PRE-CALIBRATED - PORTABLE ANALYZER - MINIMAL MAINTENANCE