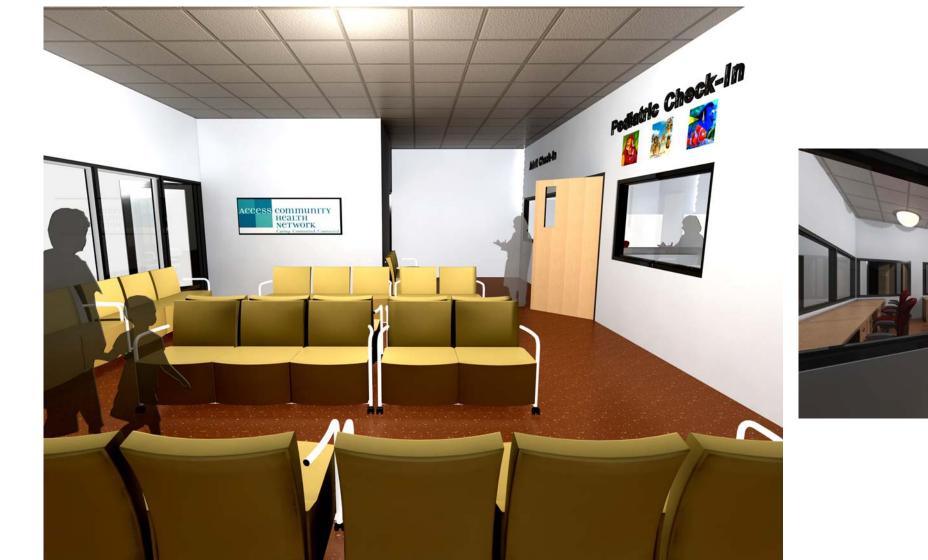

BRANDON: PROPOSED PERSPECTIVE

DESIGN OF A GREEN COMMUNITY HEALTH CENTER OF THE FUTURE

BOOKER: CURRENT FLOOR PLAN

BOOKER: PROPOSED PERSPECTIVE

HAWTHORNE: CURRENT & PROPOSED FLOW DIAGRAMS

HAWTHORNE: PROPOSED PERSPECTIVE