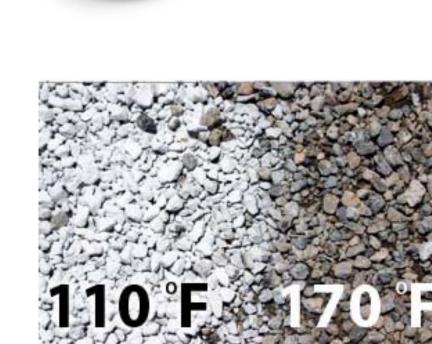

- --- WALL MOUNTED
  - -- SWING ARM FOR EASIER ACCESS --- PORTABLE OPTION --- COST: \$NOT YET DETERMINED

- - -- REDUCES BUILDING'S COOLING LOAD BY 50% - EXTENDS ROOF LIFE BY 10 YEARS
  - PRIMER PARTIALLY COMPOSED OF RECYCLED RUBBER - TOP COAT CONTAIN MICROSCOPIC SPHERES OF GLASS, WHICH REFLECTS LIGHT OFF THE ROOF --- COST: \$30 PER GALLON (150 SQUARE FEET)