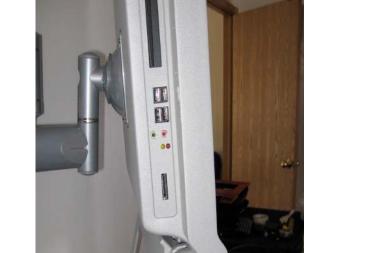

- --- WALL MOUNTED
  - -- SWING ARM FOR EASIER ACCESS --- PORTABLE OPTION --- COST: \$NOT YET DETERMINED

- - -- REDUCES BUILDING'S COOLING LOAD BY 50% - EXTENDS ROOF LIFE BY 10 YEARS
  - PRIMER PARTIALLY COMPOSED OF RECYCLED RUBBER - TOP COAT CONTAIN MICROSCOPIC SPHERES OF GLASS, WHICH REFLECTS LIGHT OFF THE ROOF --- COST: \$30 PER GALLON (150 SQUARE FEET)