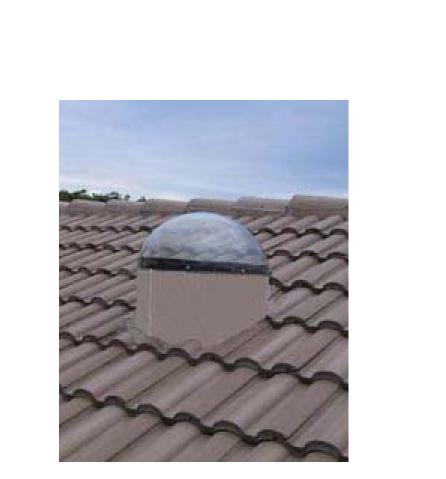

- --- NO MESS INSTALLATION WITHIN HOURS --- DOUBLE INSULATED DIFFUSER LENS
- --- MINIMAL HEAT GAIN OR LOSS
- --- BURGLAR PROOF --- MAINTENANCE FREE --- ENERGY FREE LIGHT, RESULTING IN ELECTRIC
- BILL SAVINGS --- EVENLY DISPERSED LIGHT
  - --- BLOCKS HARSH LIGHT & UV RAYS -- IMPROVES MOODS & WORK EFFICIENCY --- COST: \$30-\$800 DEPENDING ON SIZE