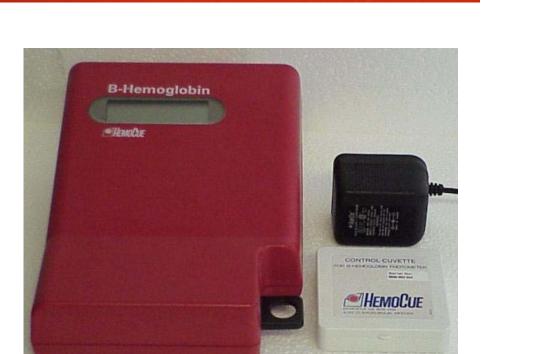

## DESIGN OF A GREEN COMMUNITY HEALTH CENTER OF THE FUTURE

FUNCTION OF THE FACILITIES & ENHANCE THE PATIENT'S EXPERIENCE

ACCESS COMMUNITY HEALTH **NETWORK PROVIDES** MEDICAL SERVICE FOR

HOTDOG PROTOTYPE

- --- RESULTS IN LESS THAN ONE MINUTE --- PRE-CALIBRATED - PORTABLE ANALYZER - MINIMAL MAINTENANCE