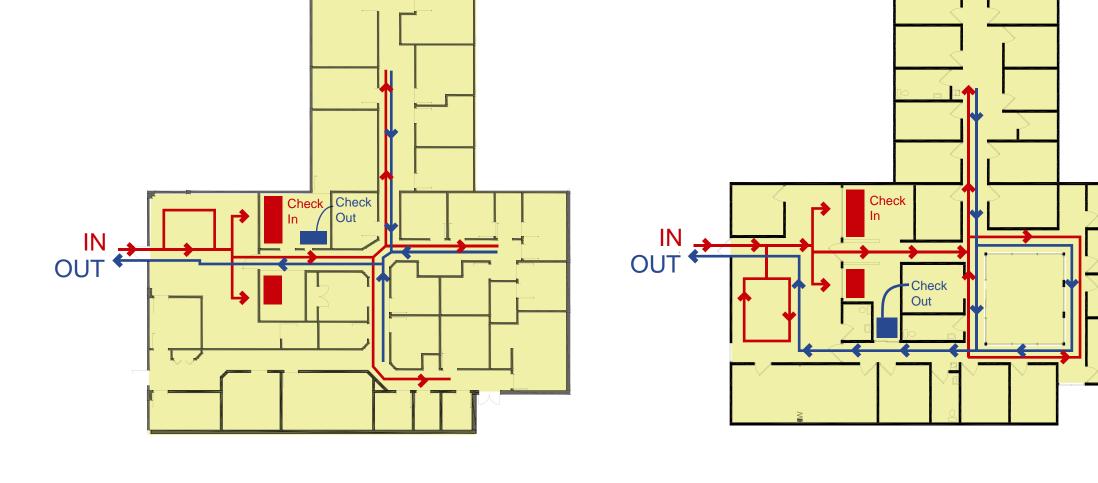

BRANDON: PROPOSED PERSPECTIVE

DESIGN OF A GREEN COMMUNITY HEALTH CENTER OF THE FUTURE

BOOKER: CURRENT FLOOR PLAN

BOOKER: PROPOSED PERSPECTIVE

HAWTHORNE: CURRENT & PROPOSED FLOW DIAGRAMS

HAWTHORNE: PROPOSED PERSPECTIVE