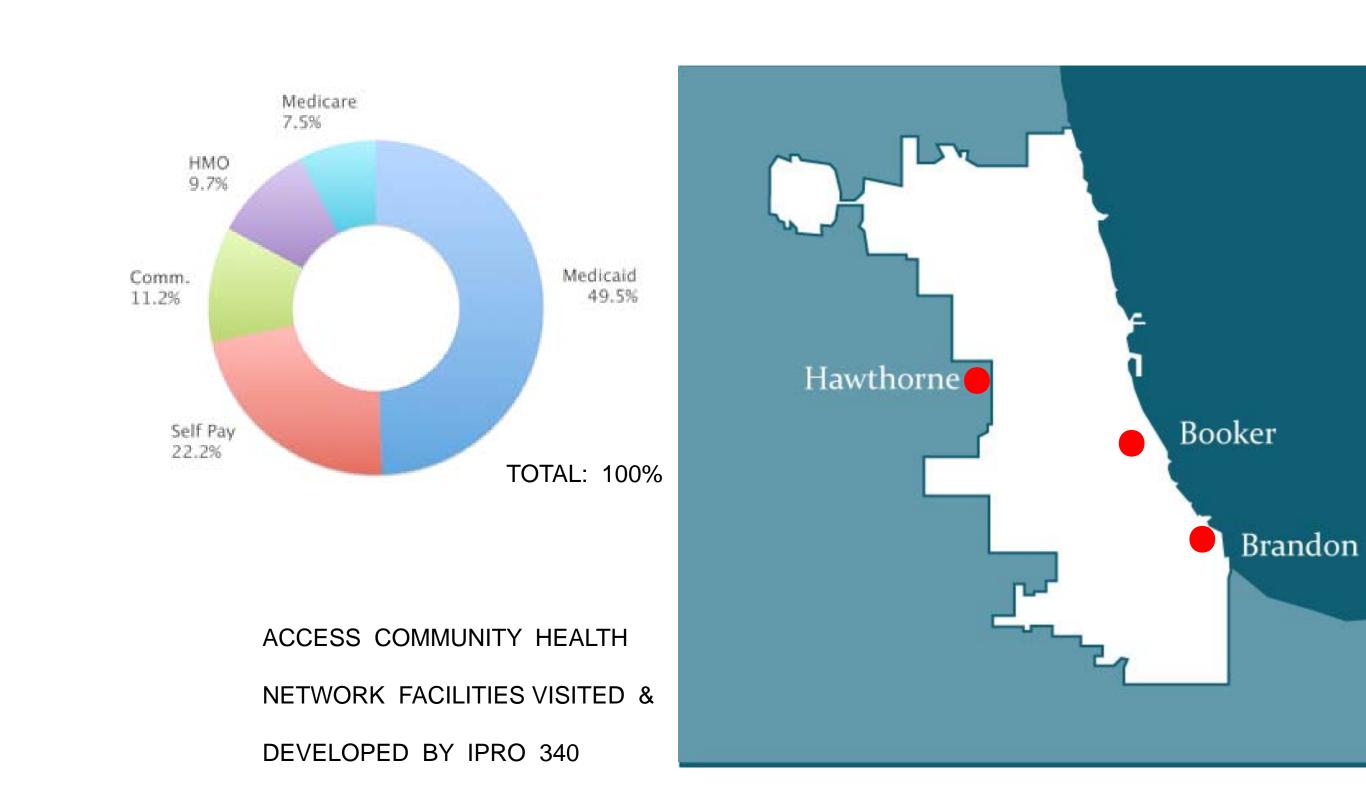

## DESIGN OF A GREEN COMMUNITY HEALTH CENTER OF THE FUTURE

FUNCTION OF THE FACILITIES & ENHANCE THE PATIENT'S EXPERIENCE

ACCESS COMMUNITY HEALTH **NETWORK PROVIDES** MEDICAL SERVICE FOR

HOTDOG PROTOTYPE

- --- RESULTS IN LESS THAN ONE MINUTE --- PRE-CALIBRATED - PORTABLE ANALYZER - MINIMAL MAINTENANCE