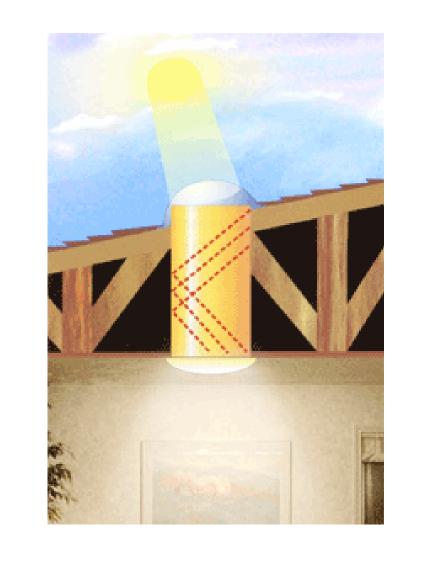

- --- NO MESS INSTALLATION WITHIN HOURS --- DOUBLE INSULATED DIFFUSER LENS
- --- MINIMAL HEAT GAIN OR LOSS
- --- BURGLAR PROOF --- MAINTENANCE FREE --- ENERGY FREE LIGHT, RESULTING IN ELECTRIC
- BILL SAVINGS --- EVENLY DISPERSED LIGHT
  - --- BLOCKS HARSH LIGHT & UV RAYS -- IMPROVES MOODS & WORK EFFICIENCY --- COST: \$30-\$800 DEPENDING ON SIZE