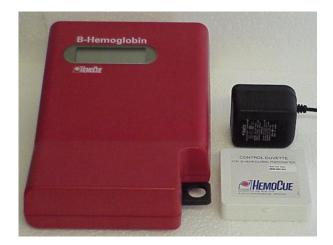

## Technology

• HEMOCUE B-Hemoglobin Photometer

Hemoglobin A1C test is used to diagnose patients with diabetes

The photometer produces accurate results in less than one minute

Pre-calibrated, portable analyzer that requires minimal maintenance

Price: \$300.00