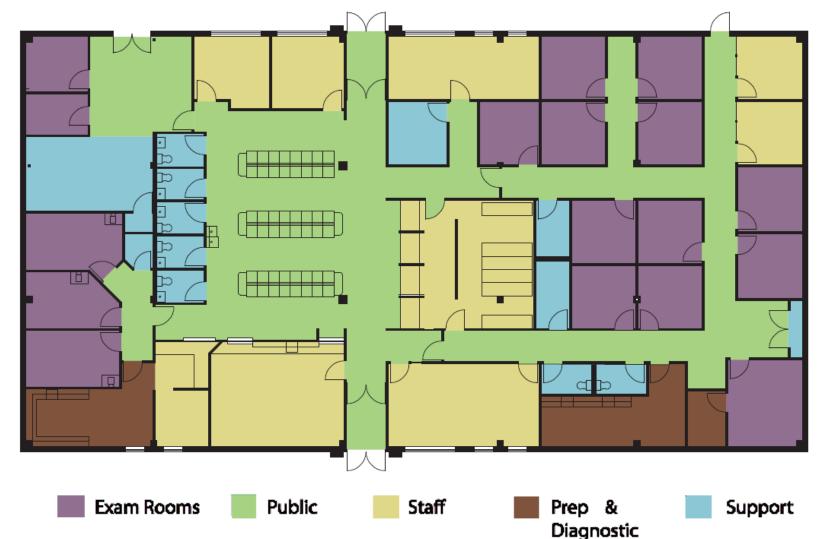

Fumes
  - Addresses Sustainability
  - \$24.95/gallon

<sup>1</sup>AIA Webinar: Weill Greenberg Center, October 2008

- Anti-microbial seating fabric
- PVC-free
- Made from recycled fiber
- Pricing based on project size







Nora rubber flooring

 Recyclable and renewable
 Durable
 Hygenic
 Aesthetically pleasing
 Price: \$2.82 per sq ft.



- Implementation of Technology
- Sustainability
- Healing Environment
- LEAN Principles
  - Identification and steady elimination of waste
  - Improvement of quality
  - Improvement of production time
  - Cost reduction
- Open Communication

### **Minutes During Stages**



Source: ACCESS Time Study at Hawthorne Facility

- Implementation of Technology
- Sustainability
- Healing Environment
- LEAN Principles
- Open Communication

Current Floor Plan



B O O K E R

**Revised Floor Plan** 



B O O K E R

B O O K E R





#### **Current Floor Plan**

Η

A

W

Т

Η

Ο

R

Ν

Ε



#### **Revised Floor Plan**

Н

A

Т

Η

 $\bigcirc$ 

Ν

Ε







### **Open Communication**

**Current Floor Plan** 



B R A N D N

### **Open Communication**





### **Open Communication**

**Revised Floor Plan** 



### Finance

|              | Brandon   | Booker    | Hawthorne |
|--------------|-----------|-----------|-----------|
| Demolition   | \$8,679   | \$3,270   | \$7,460   |
| Construction | \$121,691 | \$102,050 | \$148,060 |
| Misc         | \$76,136  | \$83,690  | \$90,620  |
| Furniture    | \$15,657  |           | \$13,860  |
| Total        | \$222,163 | \$189,010 | \$260,200 |

## Challenges Encountered

- Understanding and defining the pro