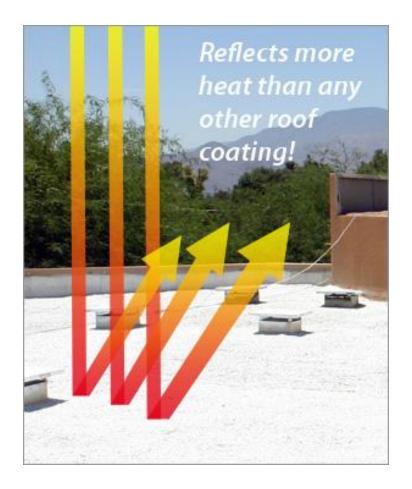

### Sustainability

 Hyperseal roof reflectivity paint Material cost: \$30 per gallon

- Implementation of Technology
- Sustainability
- Healing Environment
  - aesthetics
  - atmosphere
- LEAN Principles
- Open Communication