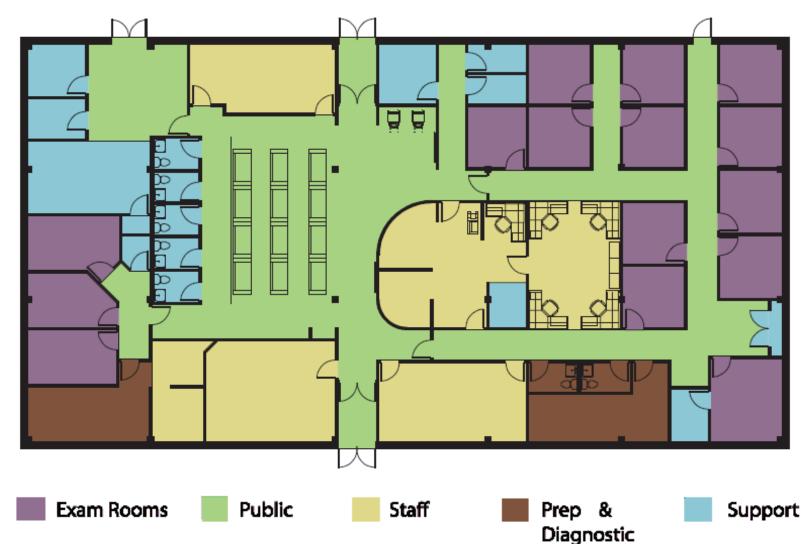

$24.95/gallon

<sup>1</sup>AIA Webinar: Weill Greenberg Center, October 2008

- Anti-microbial seating fabric
- PVC-free
- Made from recycled fiber
- Pricing based on project size







Nora rubber flooring

 Recyclable and renewable
 Durable
 Hygenic
 Aesthetically pleasing
 Price: \$2.82 per sq ft.



- Implementation of Technology
- Sustainability
- Healing Environment
- LEAN Principles
  - Identification and steady elimination of waste
  - Improvement of quality
  - Improvement of production time
  - Cost reduction
- Open Communication

### **Minutes During Stages**



Source: ACCESS Time Study at Hawthorne Facility

- Implementation of Technology
- Sustainability
- Healing Environment
- LEAN Principles
- Open Communication

Current Floor Plan



B O O K E R

**Revised Floor Plan** 



B O O K E R

B O O K E R





#### **Current Floor Plan**

Η

A

W

Т

Η

Ο

R

Ν

Ε



#### **Revised Floor Plan**

Н

A

Т

Η

 $\bigcirc$ 

Ν

Ε







### **Open Communication**

**Current Floor Plan** 



B R A N D N

### **Open Communication**





### **Open Communication**

**Revised Floor Plan** 



### Finance

|              | Brandon   | Booker    | Hawthorne |
|--------------|-----------|-----------|-----------|
| Demolition   | \$8,679   | \$3,270   | \$7,460   |
| Construction | \$121,691 | \$102,050 | \$148,060 |
| Misc         | \$76,136  | \$83,690  | \$90,620  |
| Furniture    | \$15,657  |           | \$13,860  |
| Total        | \$222,163 | \$189,010 | \$260,200 |

## Challenges Encountered

- Understanding and defining the problem
- Tardiness amongst group members
-