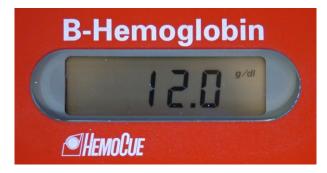

## Technology

• HEMOCUE B-Hemoglobin Photometer

Hemoglobin A1C test is used to diagnose patients with diabetes

The photometer produces accurate results in less than one minute

Pre-calibrated, portable analyzer that requires minimal maintenance

Price: \$300.00