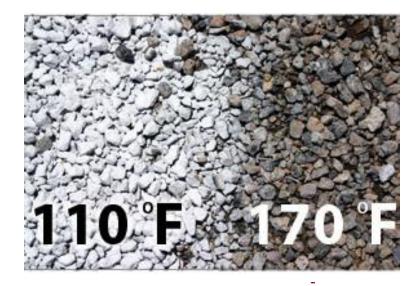

### Sustainability

 Hyperseal roof reflectivity paint Material cost: \$30 per gallon

- Implementation of Technology
- Sustainability
- Healing Environment
  - aesthetics
  - atmosphere
- LEAN Principles
- Open Communication