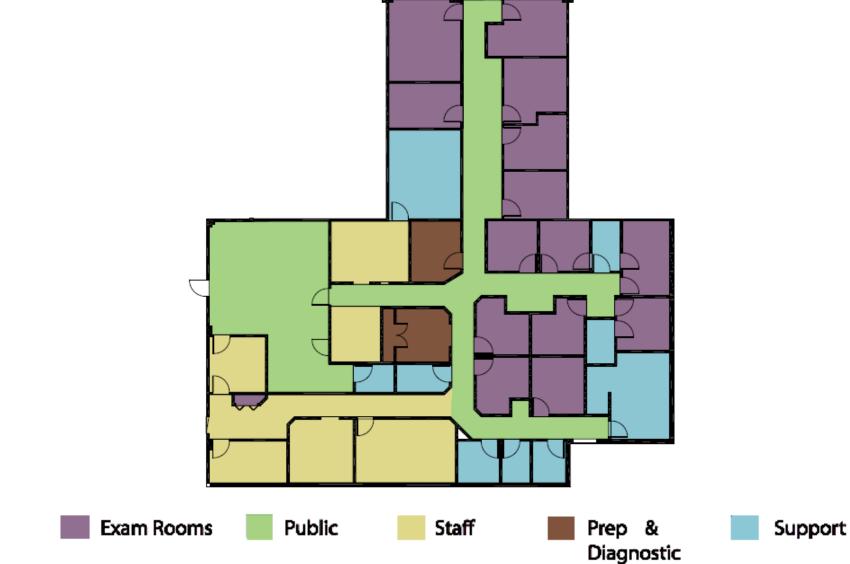

robial seating fabric
- PVC-free
- Made from recycled fiber
- Pricing based on project size







Nora rubber flooring

 Recyclable and renewable
 Durable
 Hygenic
 Aesthetically pleasing
 Price: \$2.82 per sq ft.



- Implementation of Technology
- Sustainability
- Healing Environment
- LEAN Principles
  - Identification and steady elimination of waste
  - Improvement of quality
  - Improvement of production time
  - Cost reduction
- Open Communication

### **Minutes During Stages**



Source: ACCESS Time Study at Hawthorne Facility

- Implementation of Technology
- Sustainability
- Healing Environment
- LEAN Principles
- Open Communication

Current Floor Plan



B O O K E R

**Revised Floor Plan** 



B O O K E R

B O O K E R





#### **Current Floor Plan**

Η

A

W

Т

Η

Ο

R

Ν

Ε



#### **Revised Floor Plan**

Н

A

Т

Η

 $\bigcirc$ 

Ν

Ε







### **Open Communication**

**Current Floor Plan** 



B R A N D N

### **Open Communication**





### **Open Communication**

**Revised Floor Plan** 



### Finance

|              | Brandon   | Booker    | Hawthorne |
|--------------|-----------|-----------|-----------|
| Demolition   | \$8,679   | \$3,270   | \$7,460   |
| Construction | \$121,691 | \$102,050 | \$148,060 |
| Misc         | \$76,136  | \$83,690  | \$90,620  |
| Furniture    | \$15,657  |           | \$13,860  |
| Total        | \$222,163 | \$189,010 | \$260,200 |

## Challenges Encountered

- Understanding and defining the problem
- Tardiness amongst group members
- Difficulties scheduling site visits
- Lack of transportation available
- Coordinating f