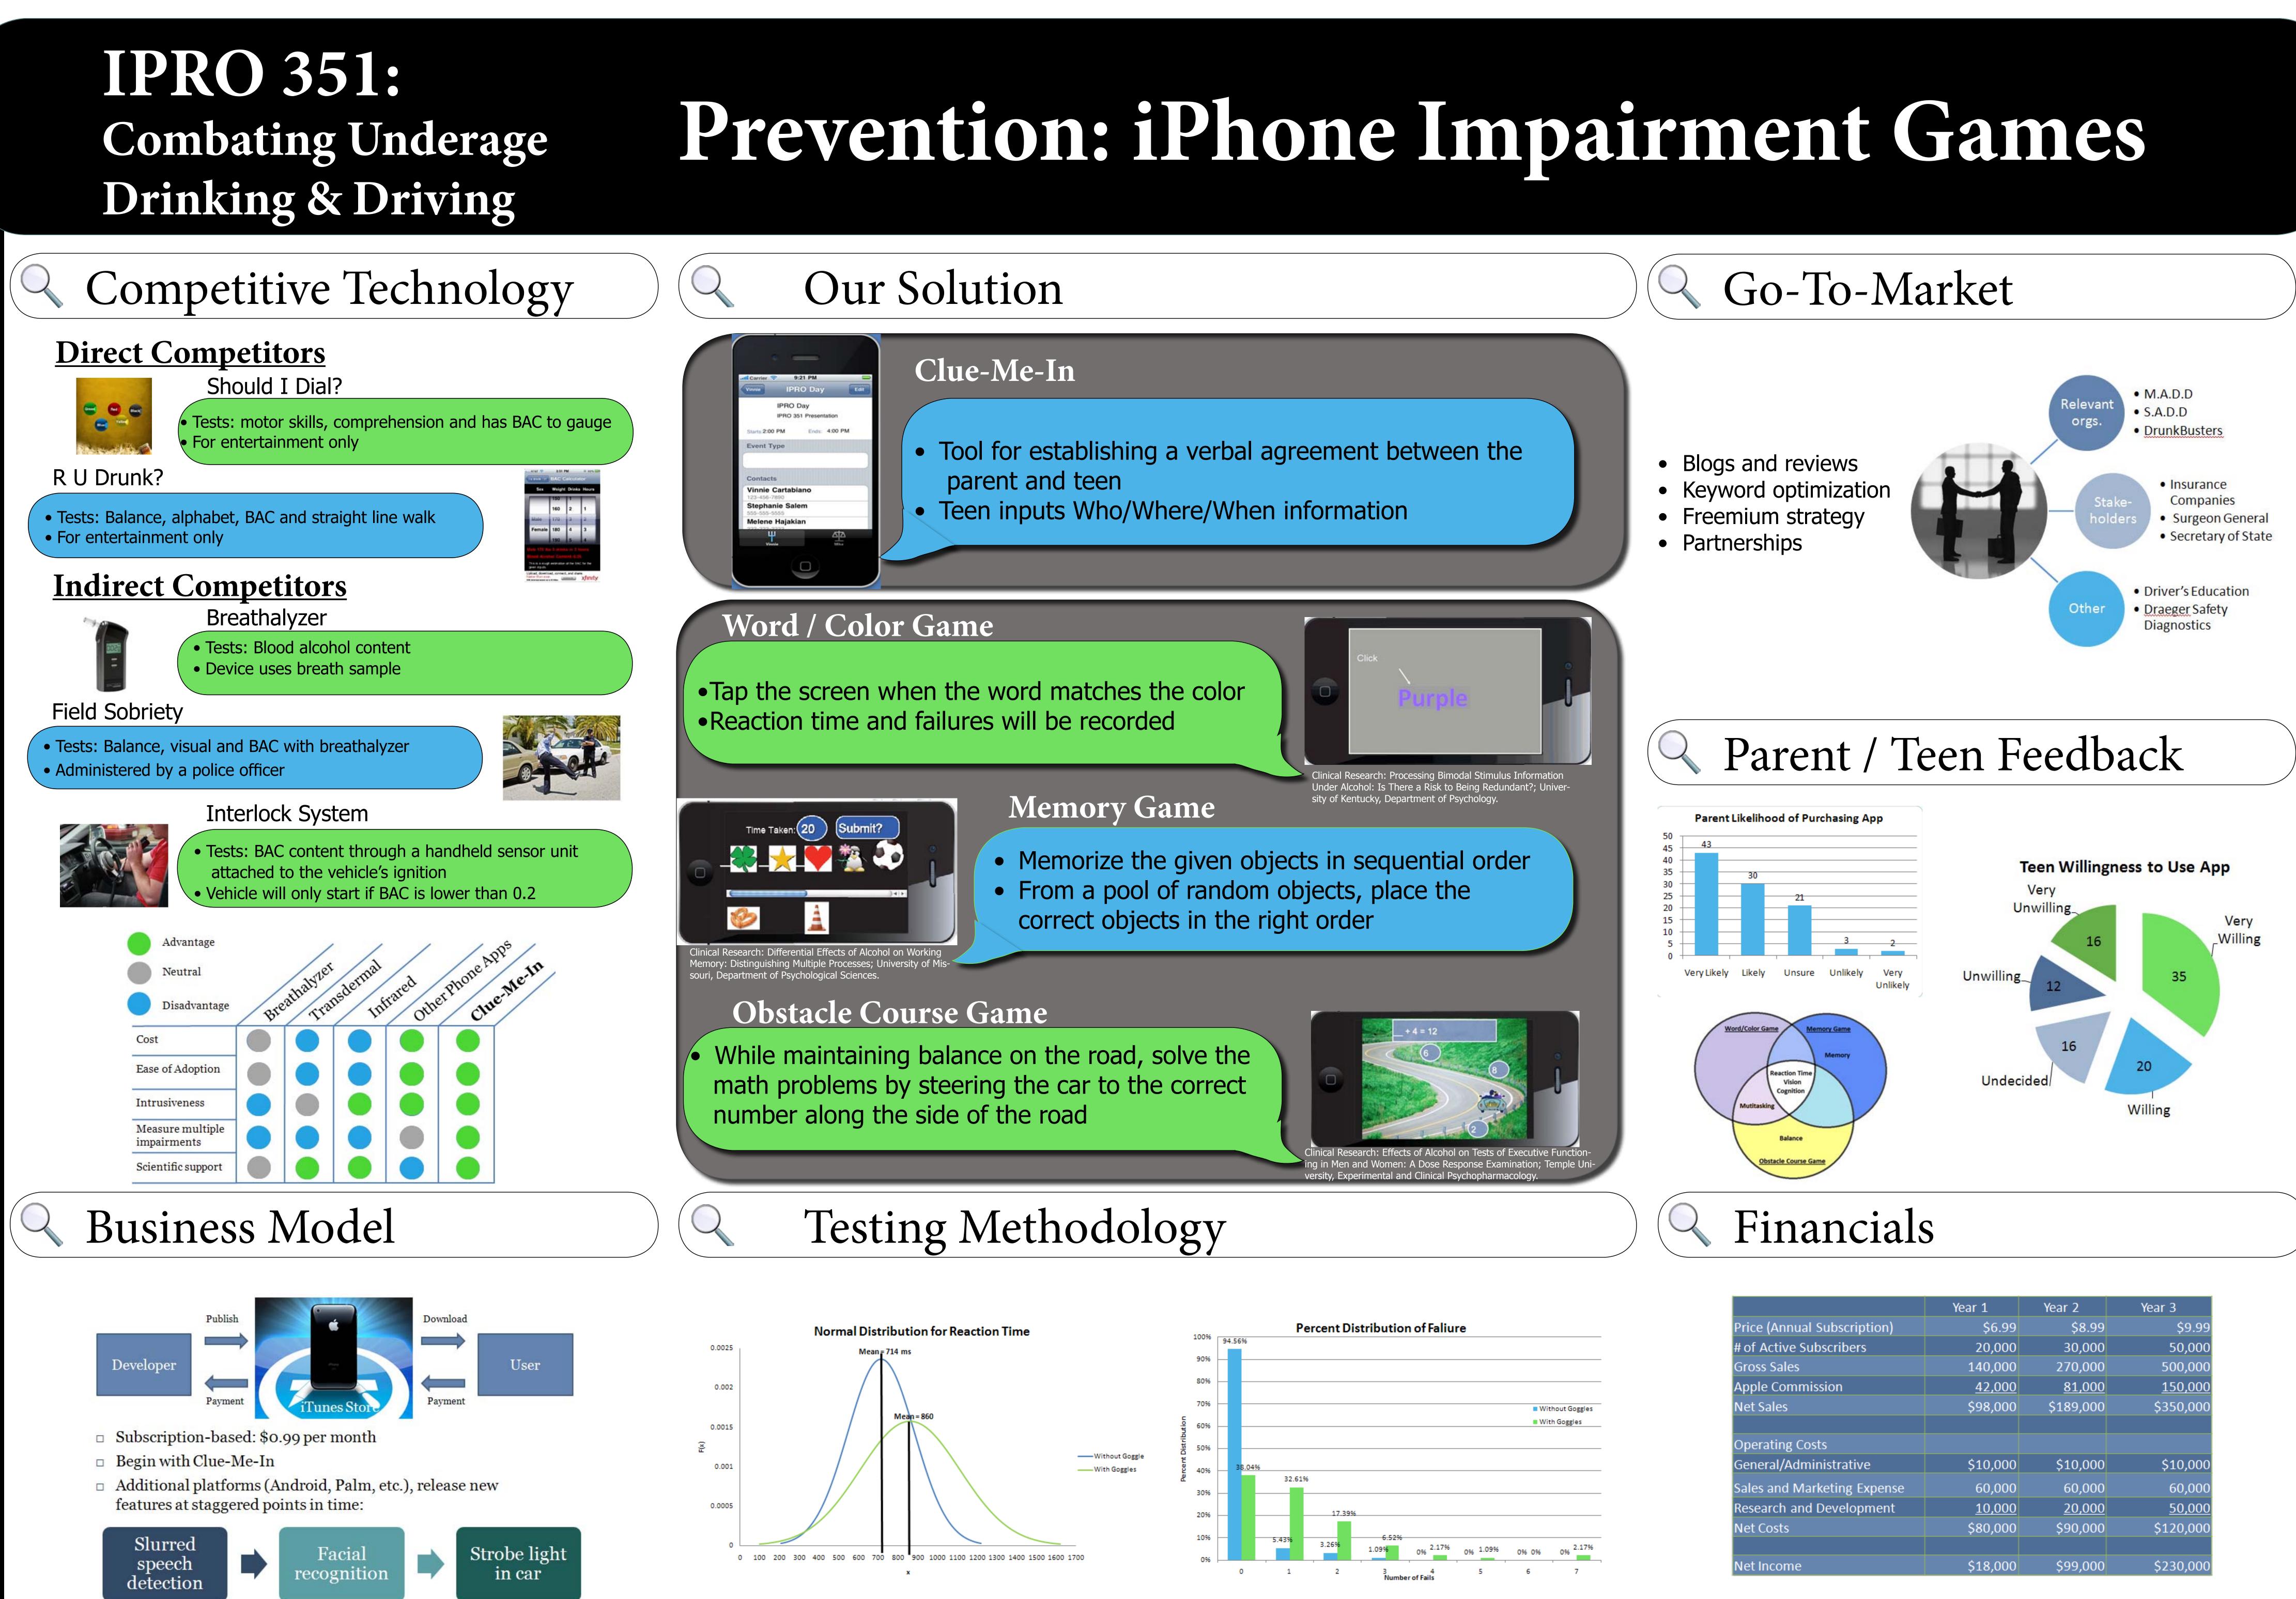

| Subscription)<br>oscribers | Year 1<br>\$6.99<br>20,000 | Year 2<br>\$8.99 | Year 3<br>\$9.99 |
|----------------------------|----------------------------|------------------|------------------|
|                            |                            |                  | \$9.99           |
| oscribers                  | 20,000                     | 20,000           |                  |
|                            |                            | 30,000           | 50,000           |
|                            | 140,000                    | 270,000          | 500,000          |
| sion                       | <u>42,000</u>              | <u>81,000</u>    | <u>150,000</u>   |
|                            | \$98,000                   | \$189,000        | \$350,000        |
|                            |                            |                  |                  |
| ts                         |                            |                  |                  |
| nistrative                 | \$10,000                   | \$10,000         | \$10,000         |
| keting Expense             | 60,000                     | 60,000           | 60,000           |
| Development                | <u>10,000</u>              | <u>20,000</u>    | <u>50,000</u>    |
|                            | \$80,000                   | \$90,000         | \$120,000        |
|                            |                            |                  |                  |
|                            | \$18,000                   | \$99,000         | \$230,000        |