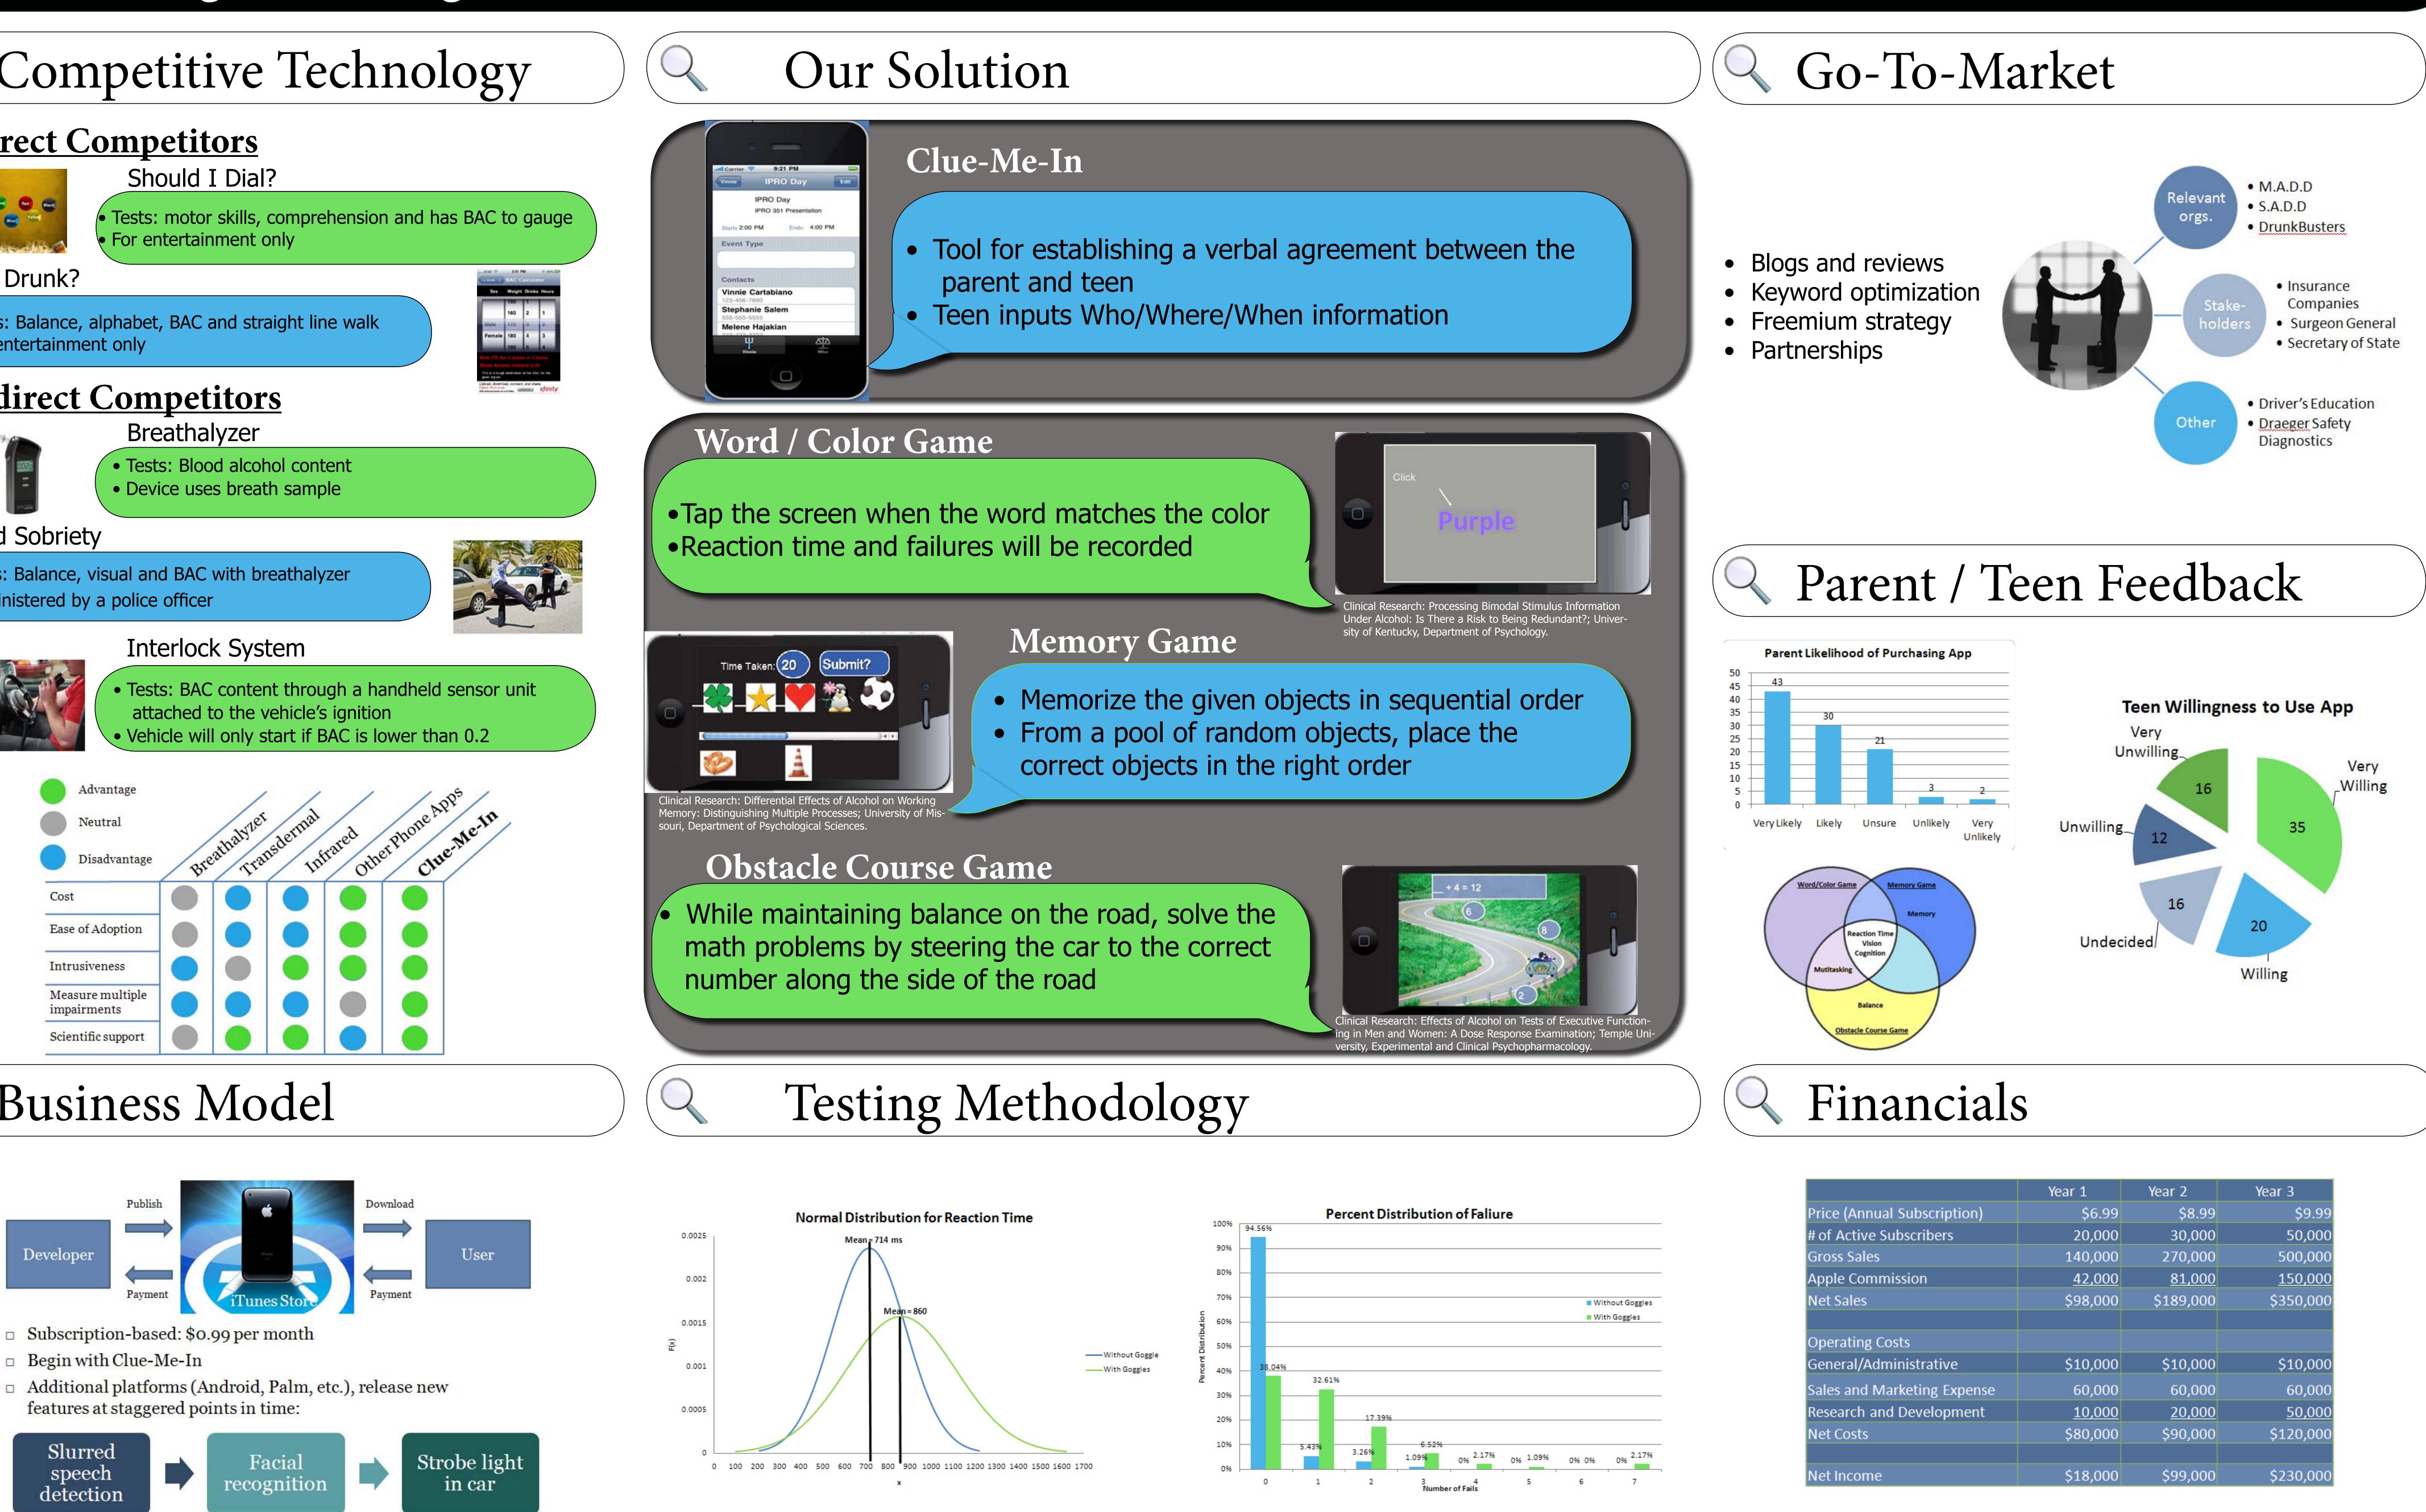

| Subscription)<br>oscribers | Year 1<br>\$6.99<br>20,000 | Year 2<br>\$8.99 | Year 3<br>\$9.99 |
|----------------------------|----------------------------|------------------|------------------|
|                            |                            |                  | \$9.99           |
| oscribers                  | 20,000                     | 20,000           |                  |
|                            |                            | 30,000           | 50,000           |
|                            | 140,000                    | 270,000          | 500,000          |
| sion                       | <u>42,000</u>              | <u>81,000</u>    | <u>150,000</u>   |
|                            | \$98,000                   | \$189,000        | \$350,000        |
|                            |                            |                  |                  |
| ts                         |                            |                  |                  |
| nistrative                 | \$10,000                   | \$10,000         | \$10,000         |
| keting Expense             | 60,000                     | 60,000           | 60,000           |
| Development                | <u>10,000</u>              | <u>20,000</u>    | <u>50,000</u>    |
|                            | \$80,000                   | \$90,000         | \$120,000        |
|                            |                            |                  |                  |
|                            | \$18,000                   | \$99,000         | \$230,000        |