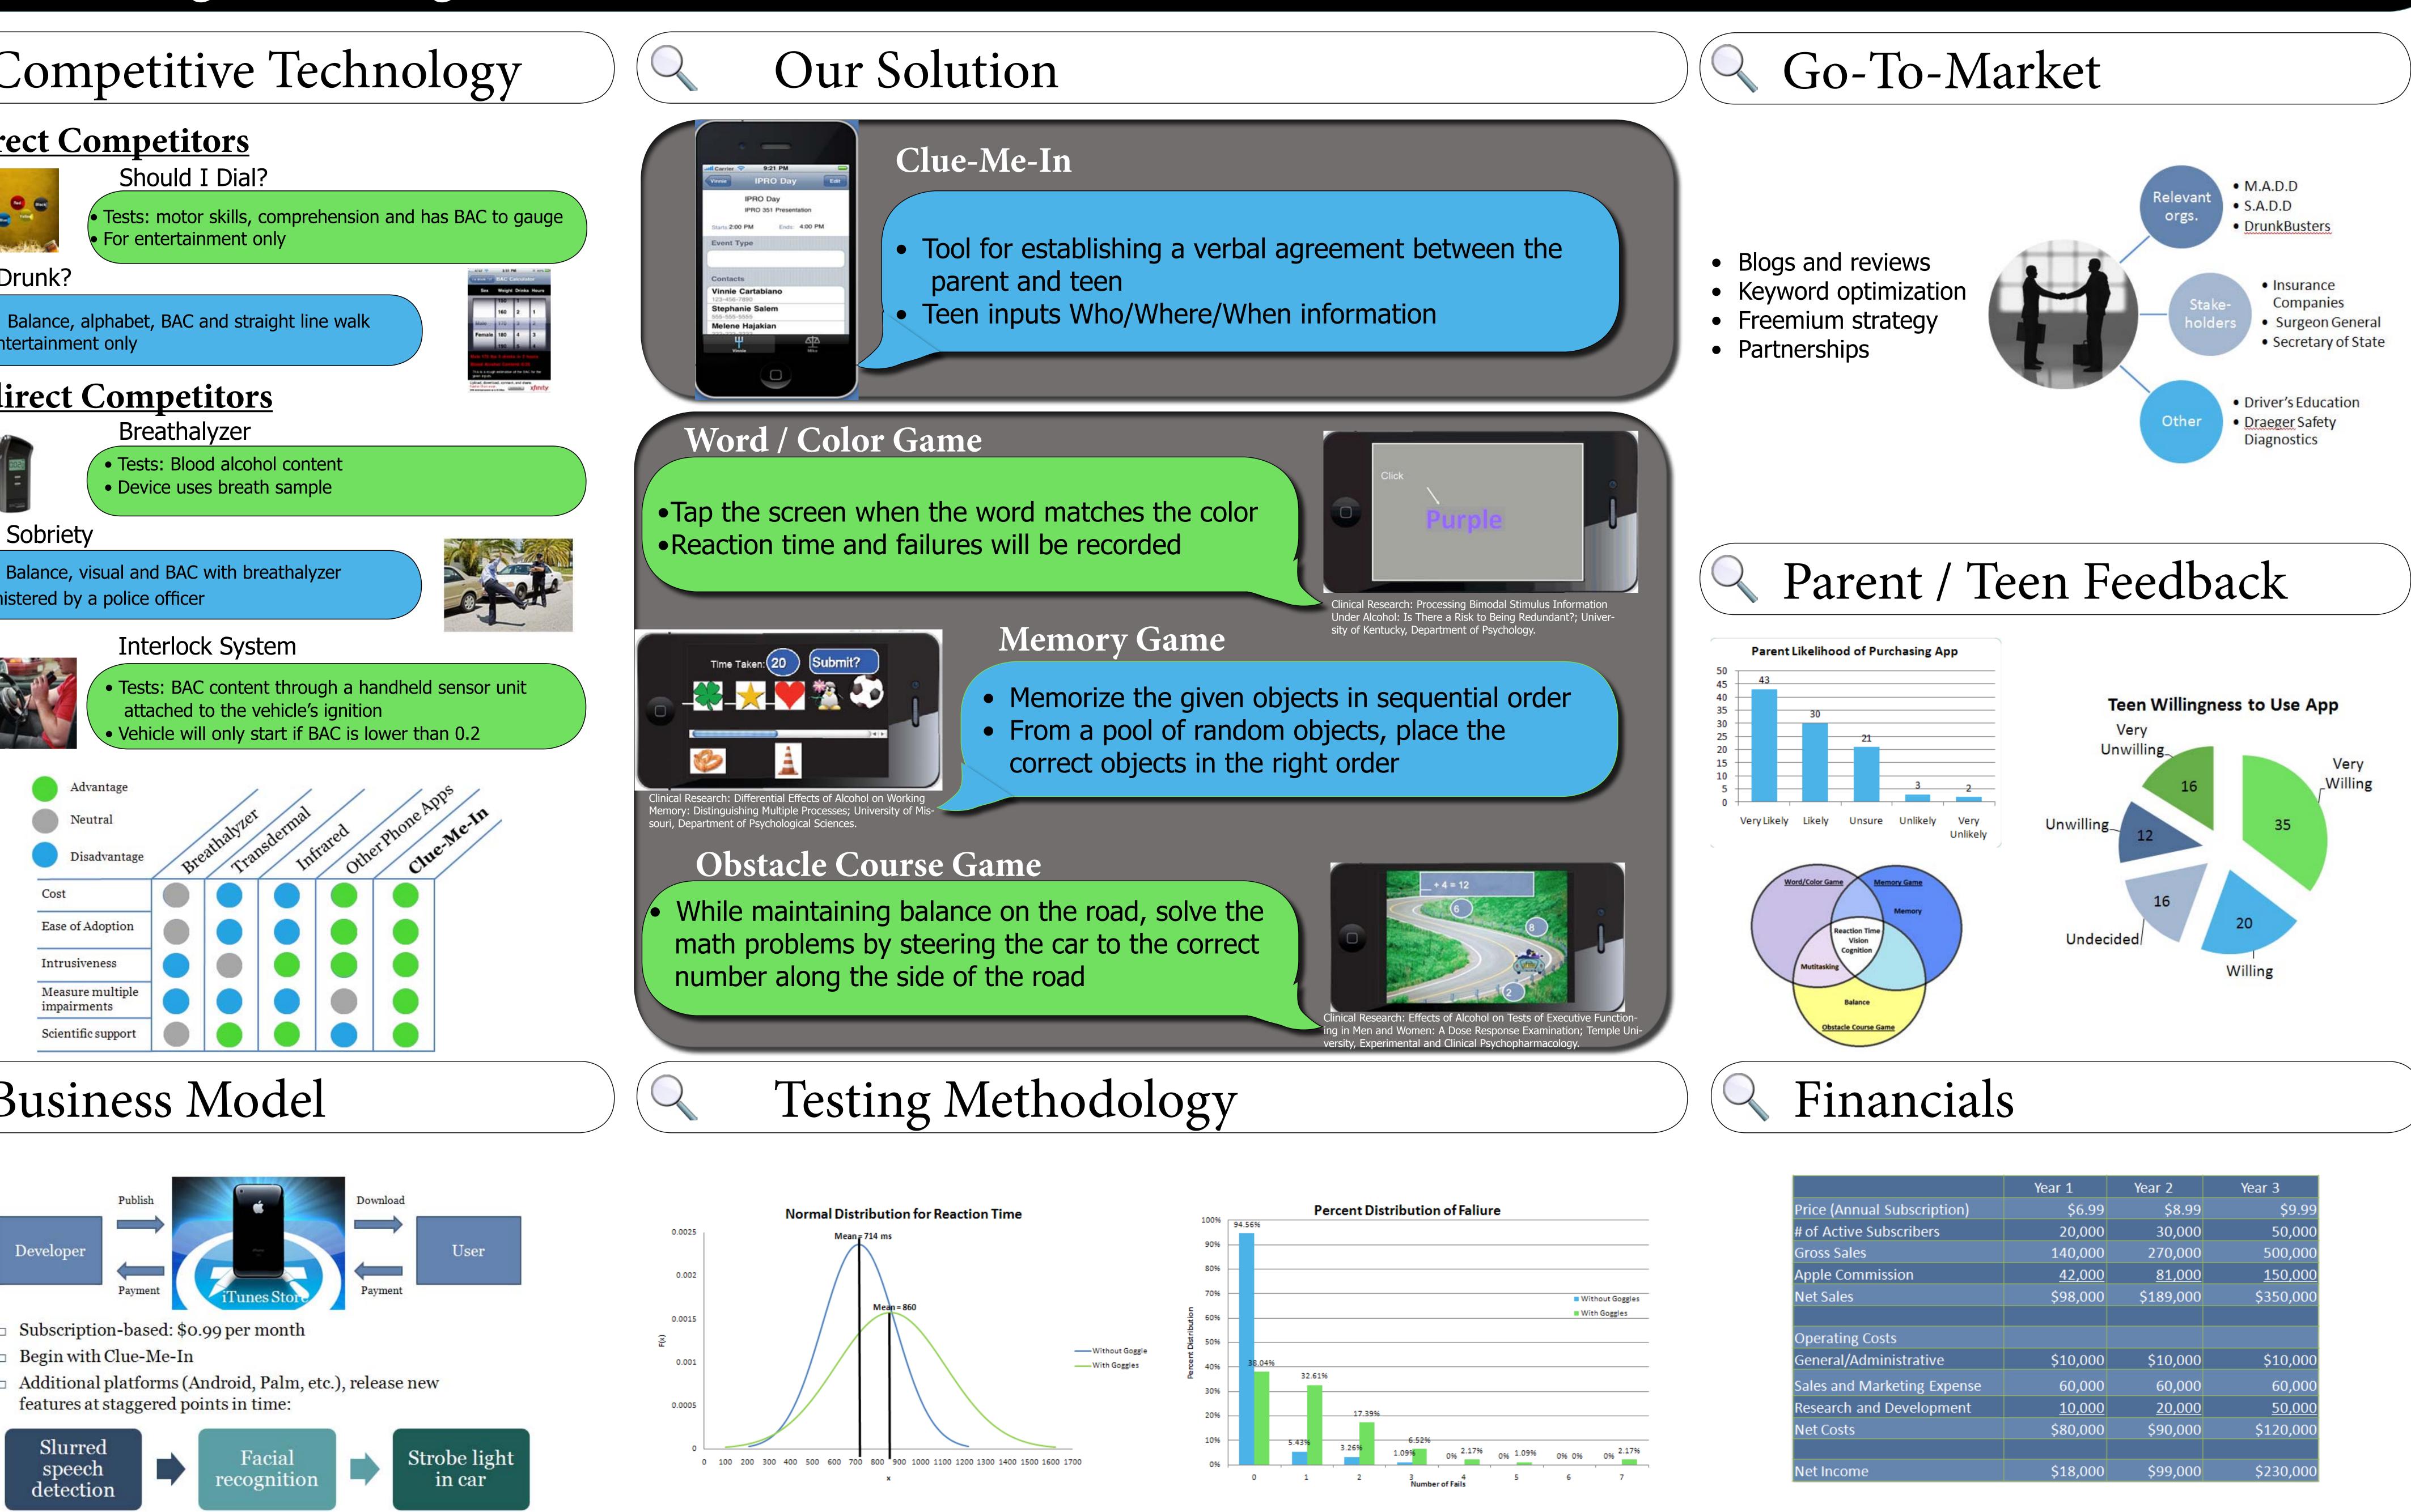

| Subscription)<br>oscribers | Year 1<br>\$6.99<br>20,000 | Year 2<br>\$8.99 | Year 3<br>\$9.99 |
|----------------------------|----------------------------|------------------|------------------|
|                            |                            |                  | \$9.99           |
| oscribers                  | 20,000                     | 20,000           |                  |
|                            |                            | 30,000           | 50,000           |
|                            | 140,000                    | 270,000          | 500,000          |
| sion                       | <u>42,000</u>              | <u>81,000</u>    | <u>150,000</u>   |
|                            | \$98,000                   | \$189,000        | \$350,000        |
|                            |                            |                  |                  |
| ts                         |                            |                  |                  |
| nistrative                 | \$10,000                   | \$10,000         | \$10,000         |
| keting Expense             | 60,000                     | 60,000           | 60,000           |
| Development                | <u>10,000</u>              | <u>20,000</u>    | <u>50,000</u>    |
|                            | \$80,000                   | \$90,000         | \$120,000        |
|                            |                            |                  |                  |
|                            | \$18,000                   | \$99,000         | \$230,000        |