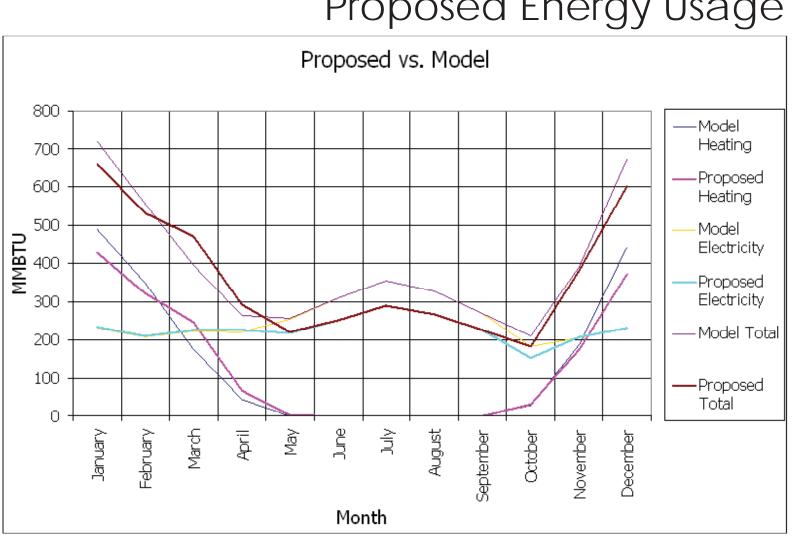

# Current Energy Use Energy Analysis

Proposed Energy Usage

Lighting Analysis

| FILST FIOOL |      |                       |  |
|-------------|------|-----------------------|--|
| Room        | Rm # | Ave. Illuminance [fc] |  |
| Lab         | 119A | 78                    |  |
| Lab         | 119  | 129                   |  |
| St airway   | 22   | 60                    |  |
| Office      | 101B | 76                    |  |
| Lobby       | 1000 | 206                   |  |
|             |      |                       |  |