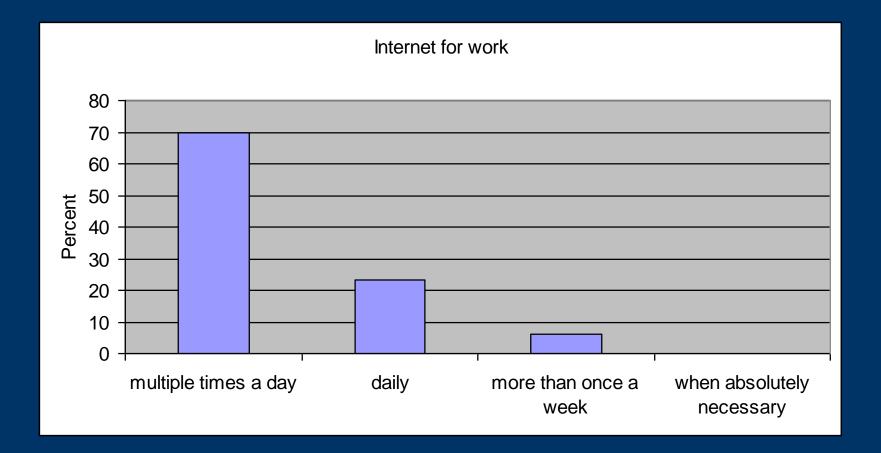

rporate findings from surveys and interviews



# facebook

myspace .com

# **ALTERNATE SOLUTIONS**

Discovery Educator Network

- Digital resources for teachers and students
- Educator resources' page
- Advance this concept with wikistyle edits and searchability



#### ALTERNATE SOLUTIONS, CONTD.

#### • First Class (CPS)

- E-mail and collaboration tool used by CPS
- Moderated by CPS administrators
- Incorporate forum concept



### **GOALS: Focus Groups Team**

#### • Primary goal:

- Assess target audience's interest
- Goals
  - Email teachers
  - 100 online surveys
  - Letters to teachers
  - 10 phone interviews



Paper surveys were not feasible
 Created online survey

- Distributed through FirstClass
   Low responses on surveys
- 115 responses



#### SURVEY RESULTS: Internet Use



### SURVEY RESULTS







# TEACHER INTERVIEWS

- Difficult to work around teachers' schedules
- Conducted phone interviews

   Had them register onto site
   Asked them to edit a Wiki and post on the forum
- Relayed teachers results to Development team



#### **GOALS: Development Team**

#### • Primary goal:

- Meet the needs to audience
- Implementation
  - Fully functional site
    - Front page
    - Wiki
    - Forum
  - Article Base



#### **METHODS: Development Team**

- Put together a prototype web page with a Wiki, Forum, and FAQ features
- Created a logo and implemented a new front page layout
- Made changes to site after the team and teachers put forth their opinions

#### **OBSTACLES:** Development Team

• Visual appearance of front page

- User registration
- Hosting issues