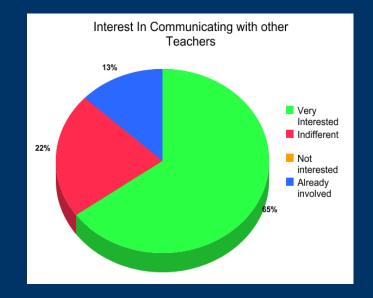

surveys and interviews



# facebook

myspace .com

# **ALTERNATE SOLUTIONS**

Discovery Educator Network

- Digital resources for teachers and students
- Educator resources' page
- Advance this concept with wikistyle edits and searchability



#### ALTERNATE SOLUTIONS, CONTD.

#### • First Class (CPS)

- E-mail and collaboration tool used by CPS
- Moderated by CPS administrators
- Incorporate forum concept



### **GOALS: Focus Groups Team**

#### • Primary goal:

- Assess target audience's interest
- Goals
  - Email teachers
  - 100 online surveys
  - Letters to teachers
  - 10 phone interviews



Paper surveys were not feasible
 Created online survey

- Distributed through FirstClass
   Low responses on surveys
- 115 responses



#### SURVEY RESULTS: Internet Use



### SURVEY RESULTS







# TEACHER INTERVIEWS

- Difficult to work around teachers' schedules
- Conducted phone interviews

   Had them register onto site
   Asked them to edit a Wiki and post on the forum
- Relayed teachers results to Development team



#### **GOALS: Development Team**

#### • Primary goal:

- Meet the needs to audience
- Implementation
  - Fully functional site
    - Front page
    - Wiki
    - Forum
  - Article Base



#### **METHODS: Development Team**

- Put together a prototype web page with a Wiki, Forum, and FAQ features
- Created a logo and implemented a new front page layout
- Made changes to site after the team and teachers put forth their opinions

#### **OBSTACLES:** Development Team

• Visual appearance of front page

- User registration
- Hosting issues

# ALTERNATE APPROACHE