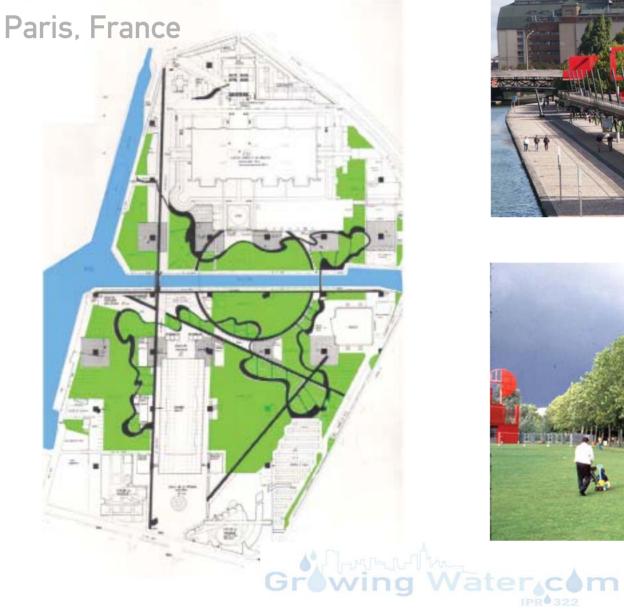

roup work phase 1: phase 2

Presentation















Living Machine - Social







Eco Boulevard - Social

Living Machine - Eco



















Eco Boulevard - Eco







**Graphics** 





























### RESEARCH

## Global sustainable landscapes promoting water preservation methodologies



Living Machine – Social : Cedar Grove Cheese Company



Living Machine – Ecological : Lake Champlain Restoration



Ecological boulevard – Social : Parc De La Villette



Ecological boulevard – Ecological : Chunggye Stream Restoration





### **Living Machine-Social**

Cedar Grove Cheese Company Plain, WI USA











### ½ mile restorer with 25,000 high plants



### plant growth and progress







may june august



### **Ecological Boulevard - Social**

Parc De La Villette







### **Ecological Boulevard - Ecological**

Chunggye Stream Restoration Seoul, South Korea













### how will it work?

































































































### Living Machine-Social Living Machine-Eco Eco-Boulevard-Social Eco-Boulevard-Social





















### Living Machine-Social Living Machine-Eco Eco-Boulevard-Social Eco-Boulevard-Social





### Living Machine-Social Living Machine-Eco **Eco-Boulevard-Social** Eco-Boulevard-Social







### Living Machine-Social Living Machine-Eco Eco-Boulevard-Social Eco-Boulevard-ECO





















### PROJECT TIMELINE