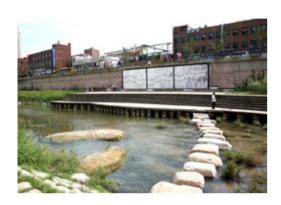

### **Ecological Boulevard - Ecological**

Chunggye Stream Restoration Seoul, South Korea

Ecological boulevard – Ecological : Chunggye Stream Restoration