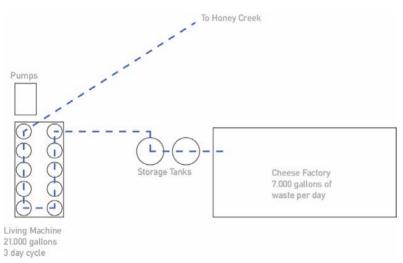

onsumes

1,000,000,000

gallons of water a day from Lake Michigan and replenishes

<1%



### **PROPOSAL**



### RESEARCH

# Living Machines Ecological Boulevards





## group work phase 1: phase 2

Presentation















Living Machine - Social







Eco Boulevard - Social

Living Machine - Eco



















Eco Boulevard - Eco







**Graphics** 





























### RESEARCH

## Global sustainable landscapes promoting water preservation methodologies



Living Machine – Social : Cedar Grove Cheese Company



Living Machine – Ecological : Lake Champlain Restoration



Ecological boulevard – Social : Parc De La Villette



Ecological boulevard – Ecological : Chunggye Stream Restoration





### **Living Machine-Social**

Cedar Grove Cheese Company Plain, WI USA











### ½ mile restorer with 25,000 high plants



### plant growth and progress







may june august



### **Ecological Boulevard - Social**

Parc De La Villette







### **Ecological Boulevard - Ecological**

Chunggye Stream Restoration Seoul, South Korea













### how will it work?

































































































### Living Machine-Social Living Machine-Eco Eco-Boulevard-Social Eco-Boulevard-Social





















### Living Machine-Social Living Machine-Eco Eco-Boulevard-Social Eco-Boulevard-Social





### Living Machine-Social Living Machine-Eco **Eco-Boulevard-Social** Eco-Boulevard-Social







### Living Machine-Social Living Machine-Eco Eco-Boulevard-Social Eco-Boulevard-ECO