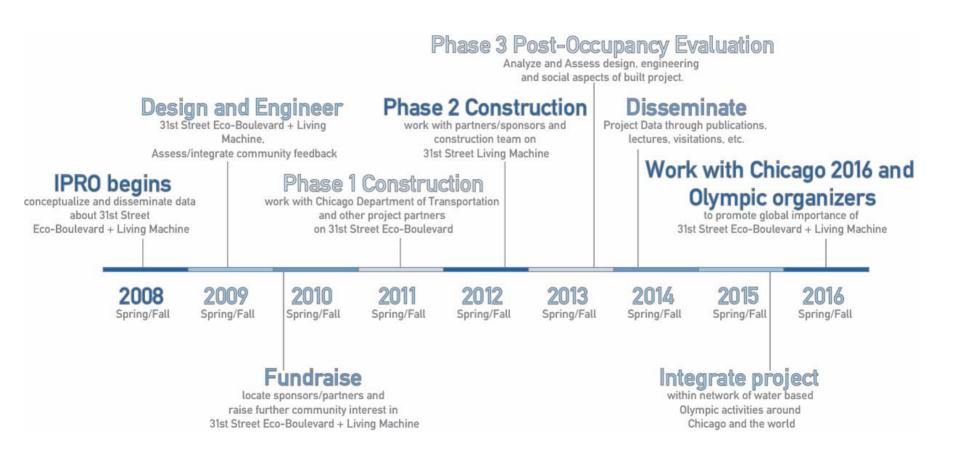

rer with 25,000 high plants



### plant growth and progress







may june august



### **Ecological Boulevard - Social**

Parc De La Villette







### **Ecological Boulevard - Ecological**

Chunggye Stream Restoration Seoul, South Korea













### how will it work?

































































































### Living Machine-Social Living Machine-Eco Eco-Boulevard-Social Eco-Boulevard-Social





















### Living Machine-Social Living Machine-Eco Eco-Boulevard-Social Eco-Boulevard-Social





### Living Machine-Social Living Machine-Eco **Eco-Boulevard-Social** Eco-Boulevard-Social







### Living Machine-Social Living Machine-Eco Eco-Boulevard-Social Eco-Boulevard-ECO





















### PROJECT TIMELINE