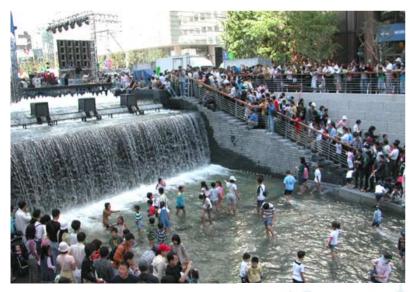

### **Ecological Boulevard - Ecological**

Chunggye Stream Restoration Seoul, South Korea

Ecological boulevard – Ecological : Chunggye Stream Restoration