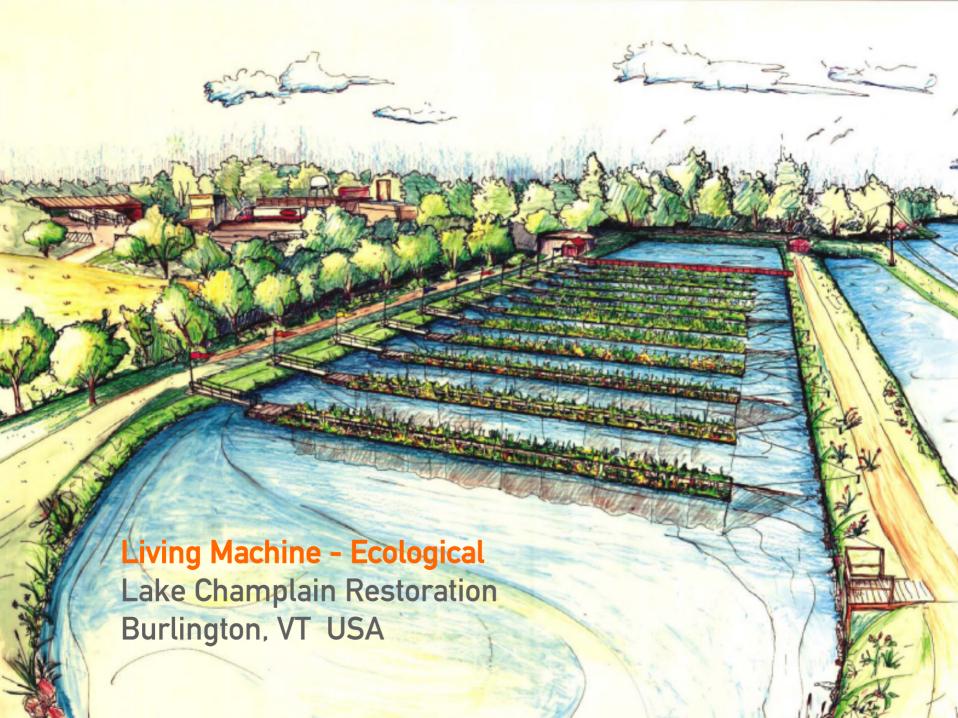

## Global sustainable landscapes promoting water preservation methodologies

Living Machine – Social : Cedar Grove Cheese Company

Living Machine – Ecological : Lake Champlain Restoration

Ecological boulevard – Social : Parc De La Villette

### **Living Machine-Social**

Cedar Grove Cheese Company Plain, WI USA