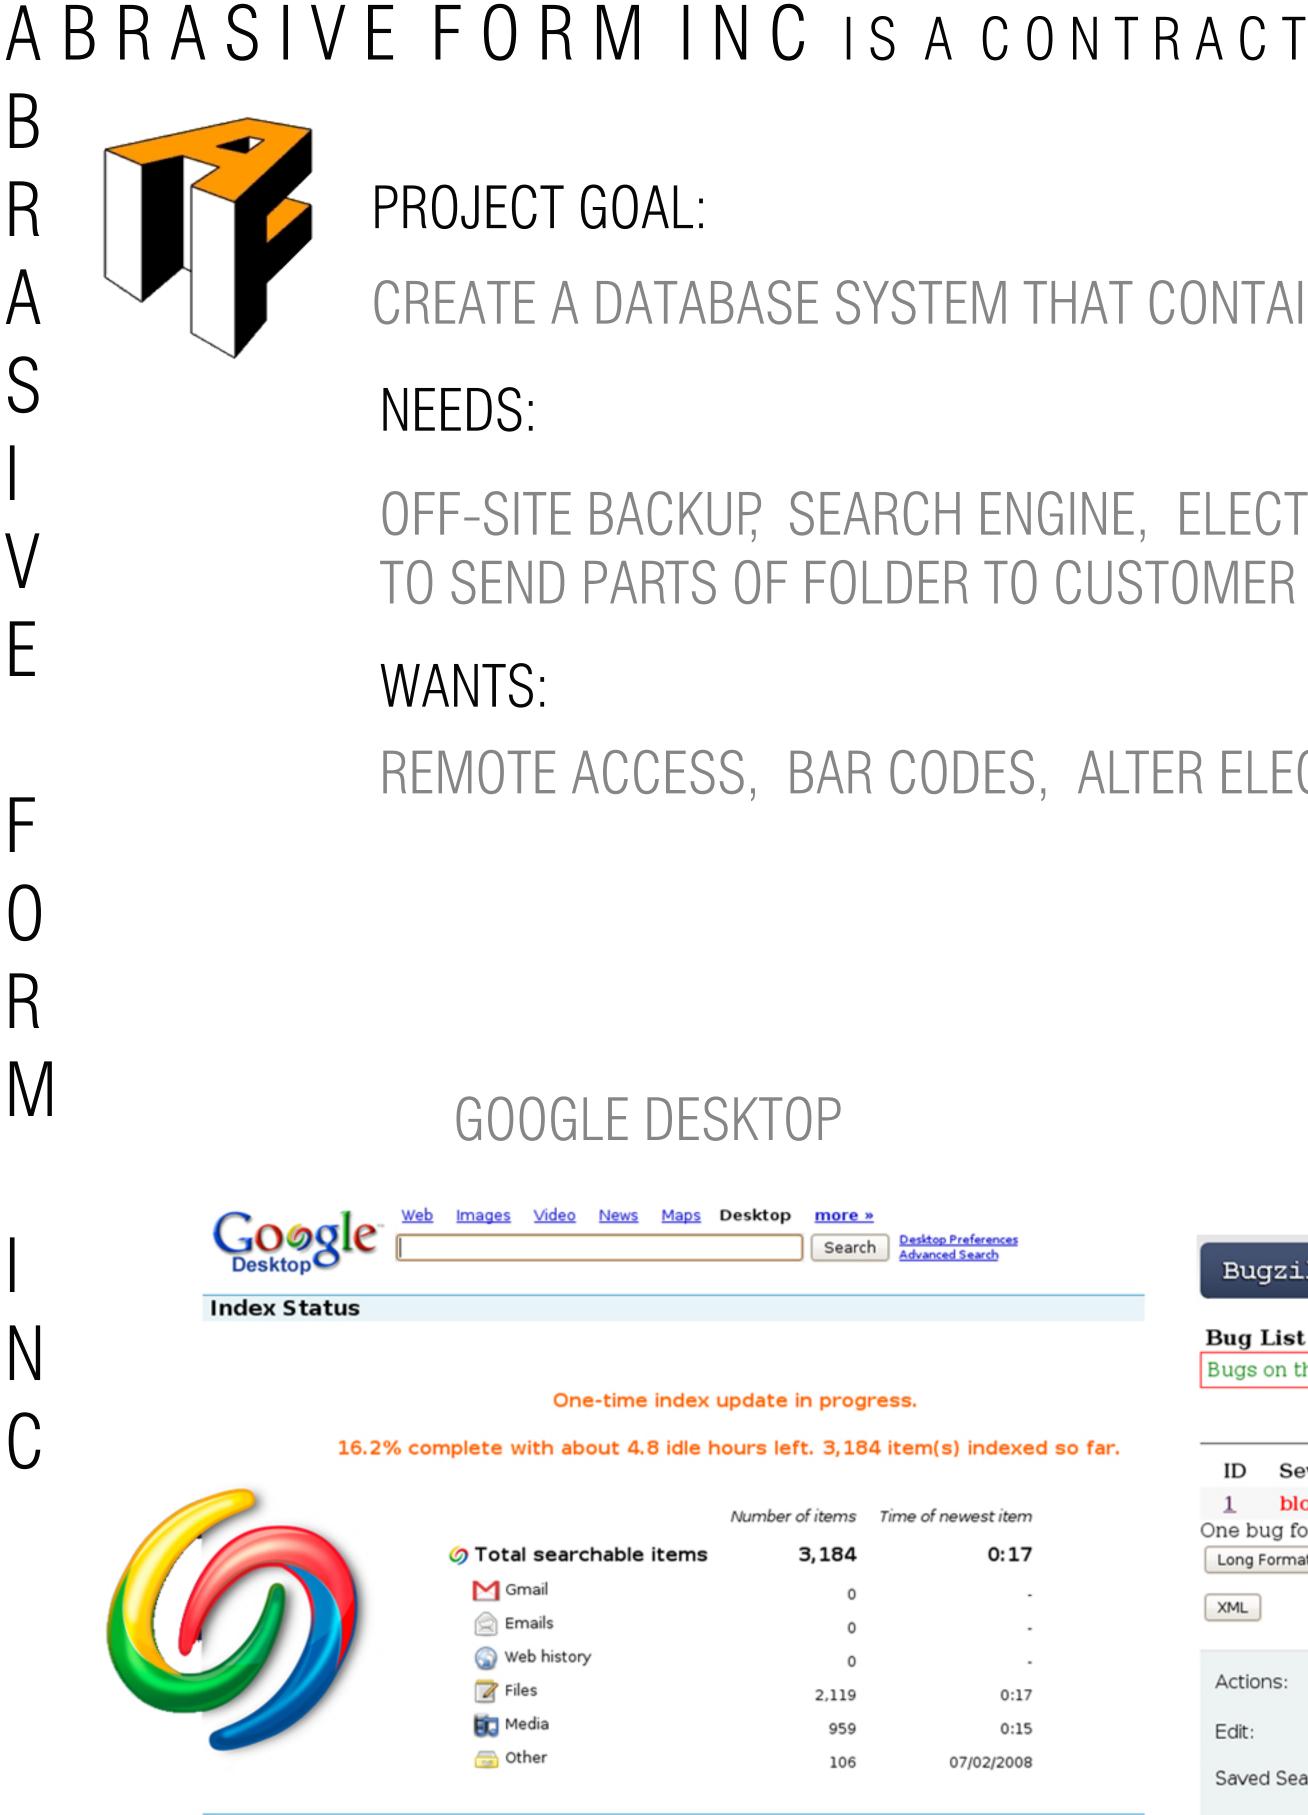

SIMPLE SEARCH ENGINE IS ABLE TO SEARCH WITHIN PDFs BY DATE

### NEEDS ACCOMMODATED:

SHARE POINT ALLOWS USERS TO SEARCH FOLDERS BY CUSTOMER NAME

FOLDERS ARE ORGANIZED BY JOB NUMBER

REAL TIME UPDATES WITH TIME AND DATE STAMPS

## CREATE A DATABASE SYSTEM THAT CONTAINS AN ELECTRONIC VERSION OF ALL DOCUMENTS THAT ARE A PART OF AN ABRASIVE-FORM JOB FILE

OFF-SITE BACKUP, SEARCH ENGINE, ELECTRONIC COPIES, EASY/FAST ACCESS, TIME/DATE STAMP, INDIVIDUAL FOLDERS, ORGANIZED BY PROJECT NUMBER, ABILITY

REMOTE ACCESS, BAR CODES, ALTER ELECTRONIC DOCUMENTS, INTEGRATE CMM DATA INTO DATABASE, EXPORT FROM VISTA TO DATABASE