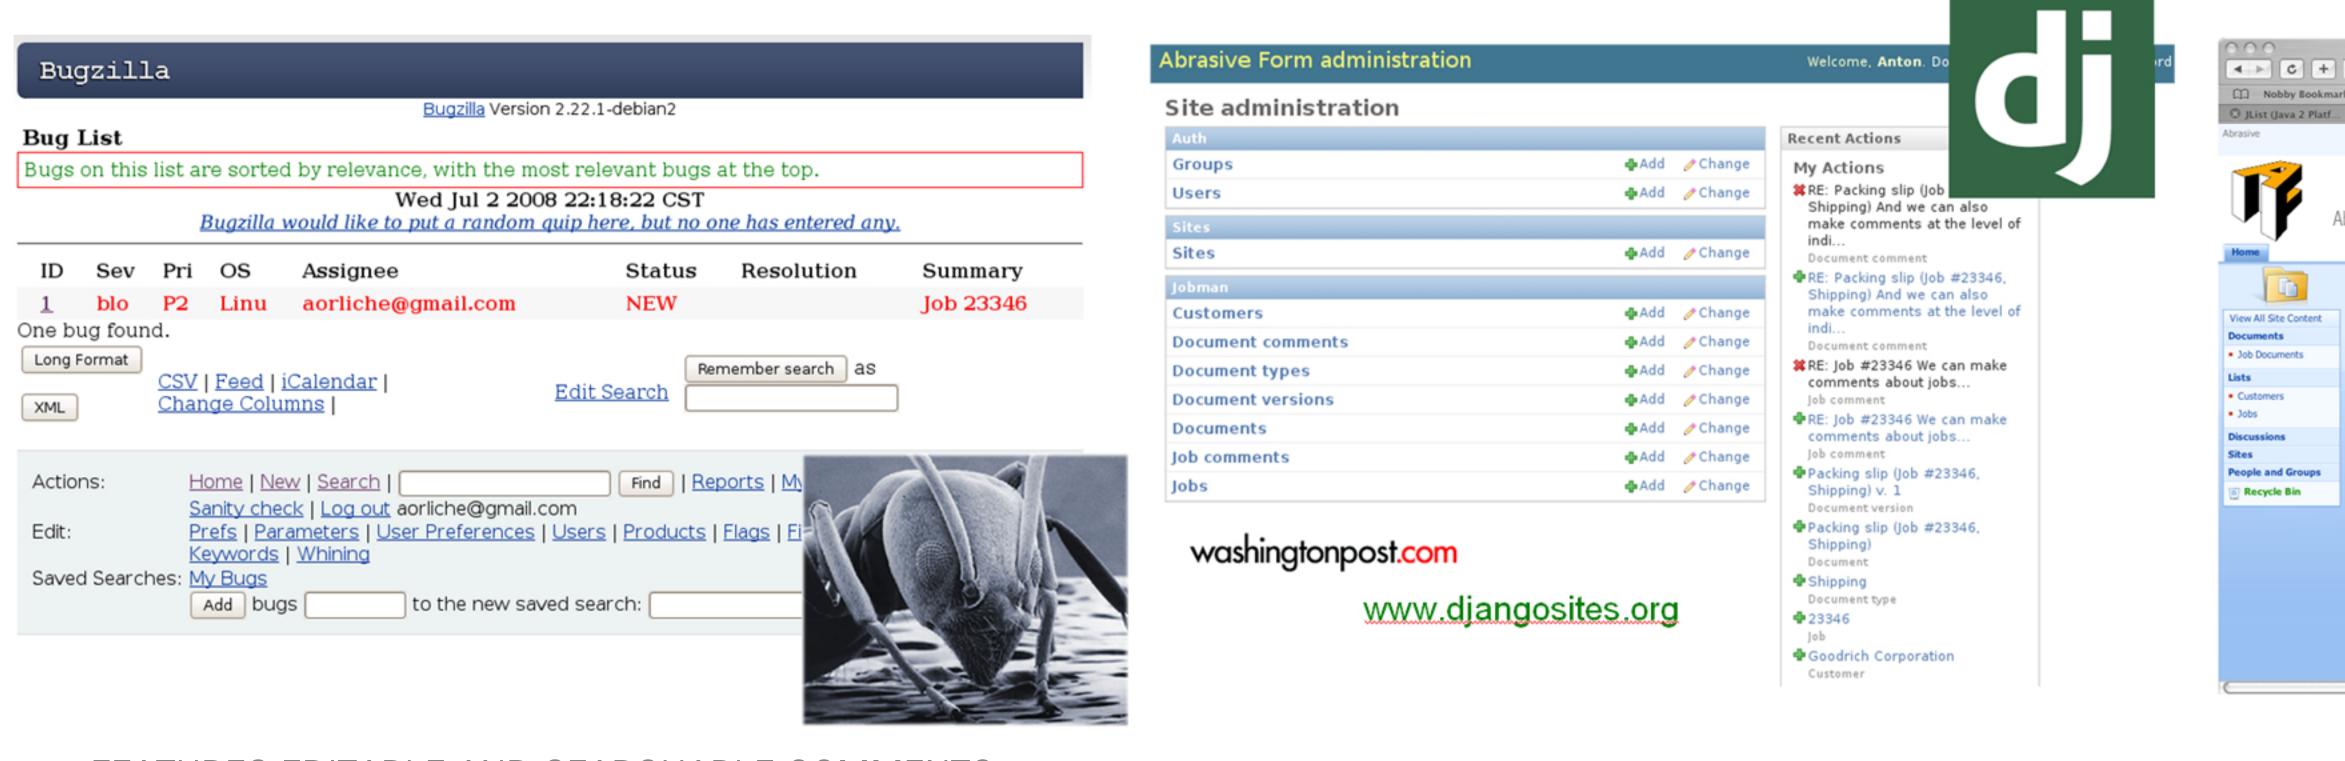

## BUGZILLA

### FEATURES EDITABLE AND SEARCHABLE COMMENTS PER FOLDER

### DJANGO

### DATABASE MANAGEMENT SYSTEM, FULLY CUS-TOMIZABLE, CONNECTS DATABASES AND FILE SERVERS EASILY

| Γ                  |                     |                               |              |      |
|--------------------|---------------------|-------------------------------|--------------|------|
|                    |                     |                               |              |      |
| =4&Source=http%    | 😡 🔨 🔍 Google        | 2                             |              |      |
| (1333) 🔻           |                     |                               |              |      |
| ravian com3        | S YouTube - Sy      |                               |              | htps |
| Welcon             | ne Anton Orlichenko | <ul> <li>I My Site</li> </ul> | My Links     | 0    |
| This Site: Abrasiv | e 🗘                 |                               |              | ۵    |
|                    |                     |                               |              | _    |
|                    |                     |                               |              |      |
|                    |                     |                               |              |      |
|                    |                     |                               | Site Actions |      |
|                    |                     |                               |              |      |
|                    |                     |                               |              |      |
|                    |                     |                               | Close        |      |
| Me                 |                     |                               |              |      |
|                    |                     |                               |              |      |
|                    |                     |                               |              |      |
|                    |                     |                               |              |      |
|                    |                     |                               |              |      |
|                    |                     |                               |              | _    |
|                    |                     |                               |              | - 1  |
|                    |                     |                               | -            |      |
|                    |                     |                               | Close        |      |
|                    |                     |                               |              | _    |
|                    |                     |                               |              |      |
| Modi               | fied By             | Job #                         |              |      |
| M Anton C          | rlichenko           | 18033                         |              |      |
| M Anton C          | rlichenko           | 18033                         |              | 1    |
|                    | -the sector         | 40000                         |              | 1    |