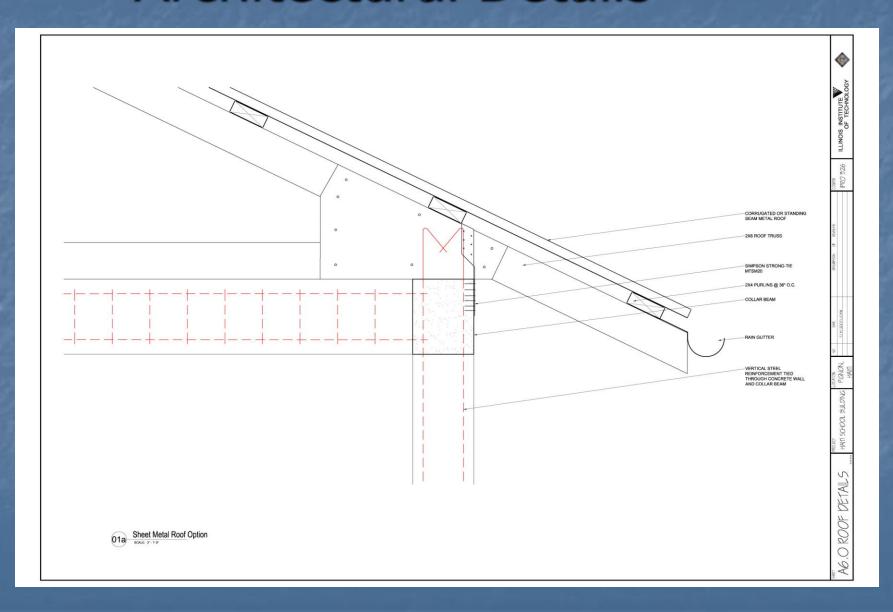

#### **Architectural Details**

Vertical reinforcement wired to starter bars

1/2" starter bars
at 32" centres hooked
around reinforcement