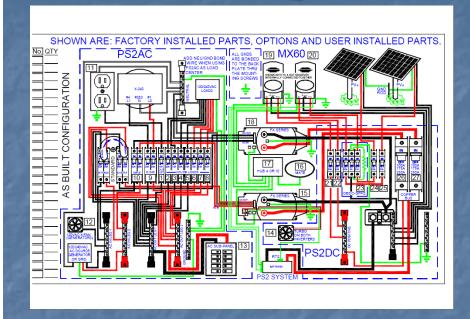

### Electrical and Plumbing

 Determine the electrical and plumbing needs of the school

Design a system to fit these needs

#### Electrical and Plumbing