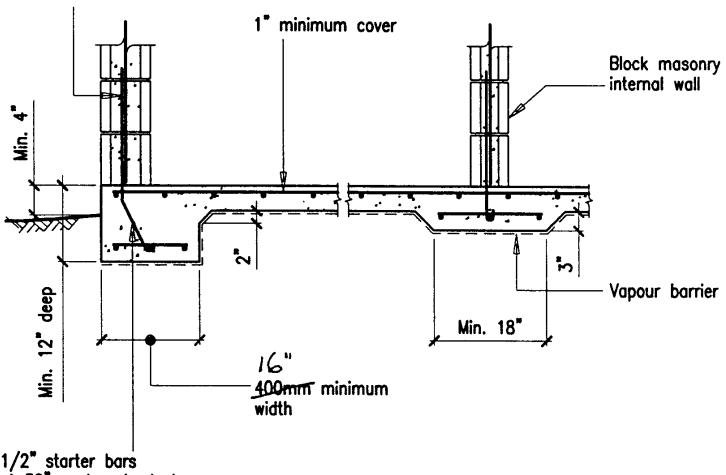

#### **Architectural Details**

Vertical reinforcement wired to starter bars

1/2" starter bars
at 32" centres hooked
around reinforcement