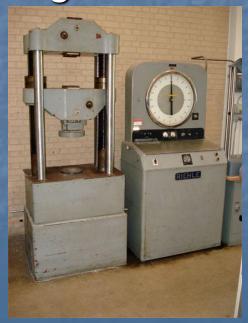

#### Structural

Start process to determine the strength of concrete used in Haiti

Structural analysis of high school under construction in Pignon.