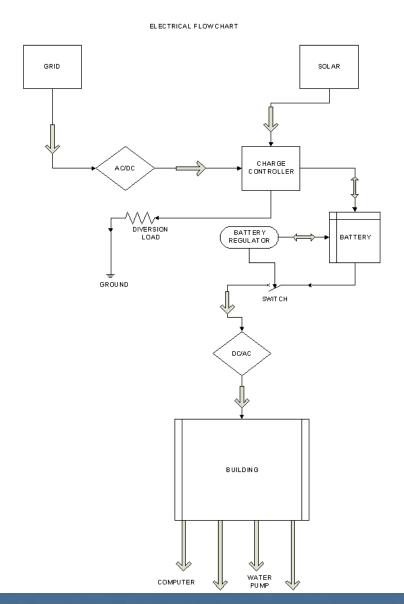

### Electrical and Plumbing

 Determine the electrical and plumbing needs of the school

Design a system to fit these needs

#### Electrical and Plumbing