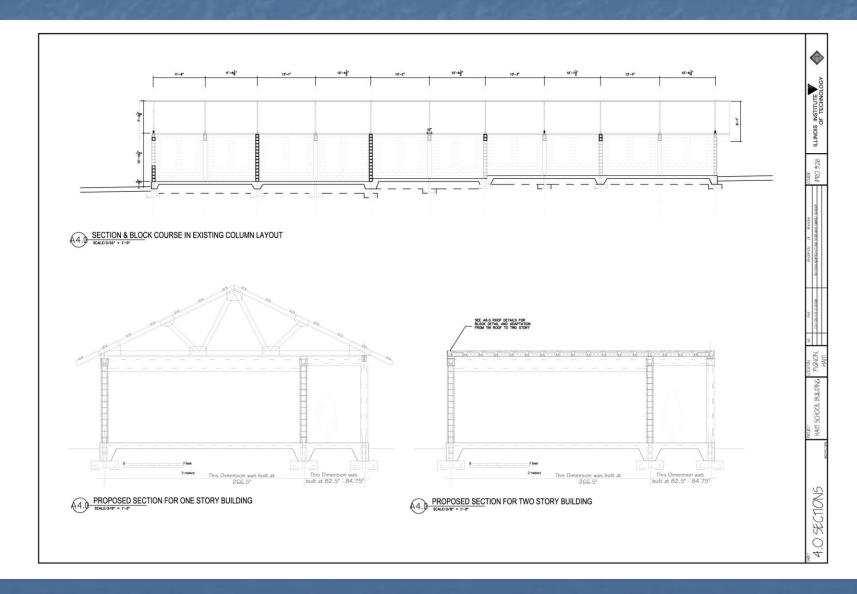

|                |                |                            |
|                            | 6.04        | Photo of children holding one concrete block is requested for the fundraising letter                                                                                                                       | Mark           |                |                            |

#### Structural

Start process to determine the strength of concrete used in Haiti



Structural analysis of high school under construction in Pignon.



#### Architectural

Complete drawings for high school under construction.

2. Produce a graphic representation for a prototypical school building

#### **Architectural Plan**



#### **Architectural Sections**



#### **Architectural Details**



Vertical reinforcement wired to starter bars



1/2" starter bars
at 32" centres hooked
around reinforcement

### Electrical and Plumbing

 Determine the electrical and plumbing needs of the school

Design a system to fit these needs

#### Electrical and Plumbing







## Quantities/Costing Define costs for the project

| MAJOR SHOUP ELEMENTS<br>A SUBSTRUCTURE