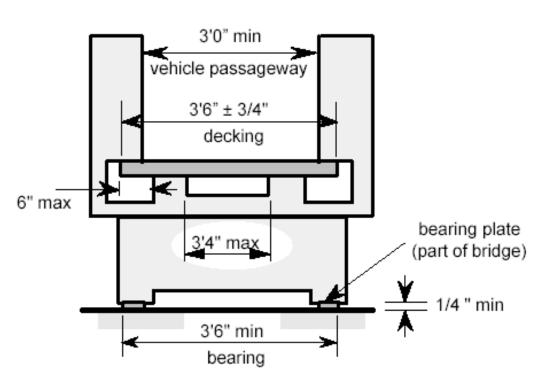

# STEEL BRIDGE COMPETITION

ILLINOIS INSTITUTE OF TECHNOLOGY

- **A**dvisor
  - Dr. Jeff Budiman
- Majors
  - Architecture
    - CS
    - CAE
      - MMAE
- Website
  - www.iit.edu/~ipro310s03

- Design and fabricate a model steel bridge based on the following criteria
  - **Durability**
  - **Considio**
  - **Usa**oiliy
  - Siliness
  - **Constituetien Sees**e
  - **E**fice contex

  - Aesthetics

#### lasks

- Design
- Fabricate
- Raise funds
- Obtain tools
- Purchase shirts
- Compete

- Preliminary ideas
  - I-beam, truss, and/or cable-type
- Primary design premise finalized
- Score analysis
  - Weight, stiffness, and structural efficiency considered
  - Aesthetics and construction speed neglected
- Member connections



#### Physical Consitainis, contid



Deck Support, Roadway and Bearing (End View)









# Connection Design



- . Obein meiere
- ... (Dræsielienne) zies

# Bride Fabrication



- <mark>-</mark> Maieria
- <mark>- T</mark>00.5
- roitsonost <mark>-</mark>
- Hotel Accommodations
- <mark>- Regisitation Fees</mark>

**L** Boli Connections