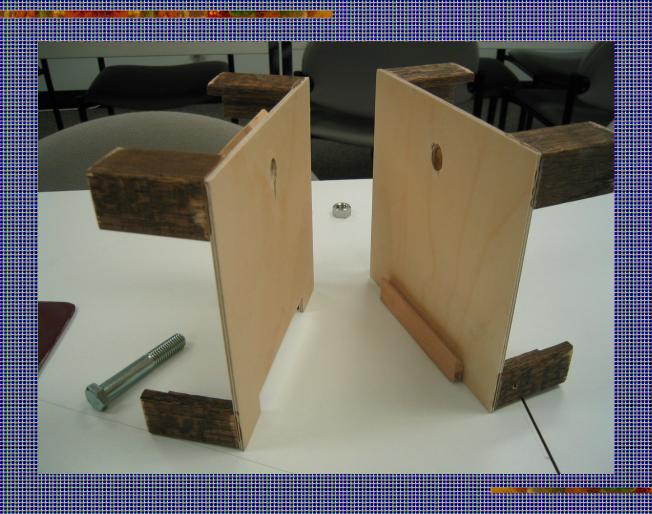

OF TECHNOLOGY

- **A**dvisor
  - Dr. Jeff Budiman
- Majors
  - Architecture
    - CS
    - CAE
      - MMAE
- Website
  - www.iit.edu/~ipro310s03

- Design and fabricate a model steel bridge based on the following criteria
  - **Durability**
  - **Considio**
  - **Usa**oiliy
  - Siliness
  - **Constituetien Sees**e
  - **E**fice contex

  - Aesthetics

#### lasks

- Design
- Fabricate
- Raise funds
- Obtain tools
- Purchase shirts
- Compete

- Preliminary ideas
  - I-beam, truss, and/or cable-type
- Primary design premise finalized
- Score analysis
  - Weight, stiffness, and structural efficiency considered
  - Aesthetics and construction speed neglected
- Member connections



#### Physical Consitainis, contid



Deck Support, Roadway and Bearing (End View)









# Connection Design



- . Obein meiere
- ... (Dræsielienne) zies

# Bride Fabrication



- <mark>-</mark> Maieria
- <mark>- T</mark>00.5
- roitsonost <mark>-</mark>
- Hotel Accommodations
- <mark>- Regisitation Fees</mark>

**L** Boli Connections