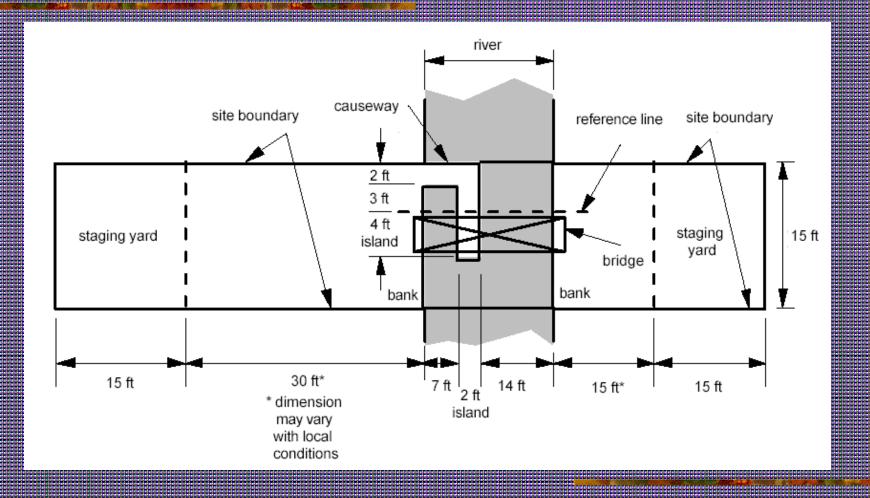

MPETITION

ILLINOIS INSTITUTE OF TECHNOLOGY

- **A**dvisor
  - Dr. Jeff Budiman
- Majors
  - Architecture
    - CS
    - CAE
      - MMAE
- Website
  - www.iit.edu/~ipro310s03

- Design and fabricate a model steel bridge based on the following criteria
  - **Durability**
  - **Considio**
  - **Usa**oiliy
  - Siliness
  - **Constituetien Sees**e
  - **E**fice contex

  - Aesthetics

#### lasks

- Design
- Fabricate
- Raise funds
- Obtain tools
- Purchase shirts
- Compete

- Preliminary ideas
  - I-beam, truss, and/or cable-type
- Primary design premise finalized
- Score analysis
  - Weight, stiffness, and structural efficiency considered
  - Aesthetics and construction speed neglected
- Member connections



#### Physical Consitainis, contid



Deck Support, Roadway and Bearing (End View)









# Connection Design



- . Obein meiere
- ... (Dræsielienne) zies

# Bride Fabrication



- <mark>-</mark> Maieria
- <mark>- T</mark>00.5
- roitsonost <mark>-</mark>
- Hotel Accommodations
- <mark>- Regisitation Fees</mark>

**L** Boli Connections