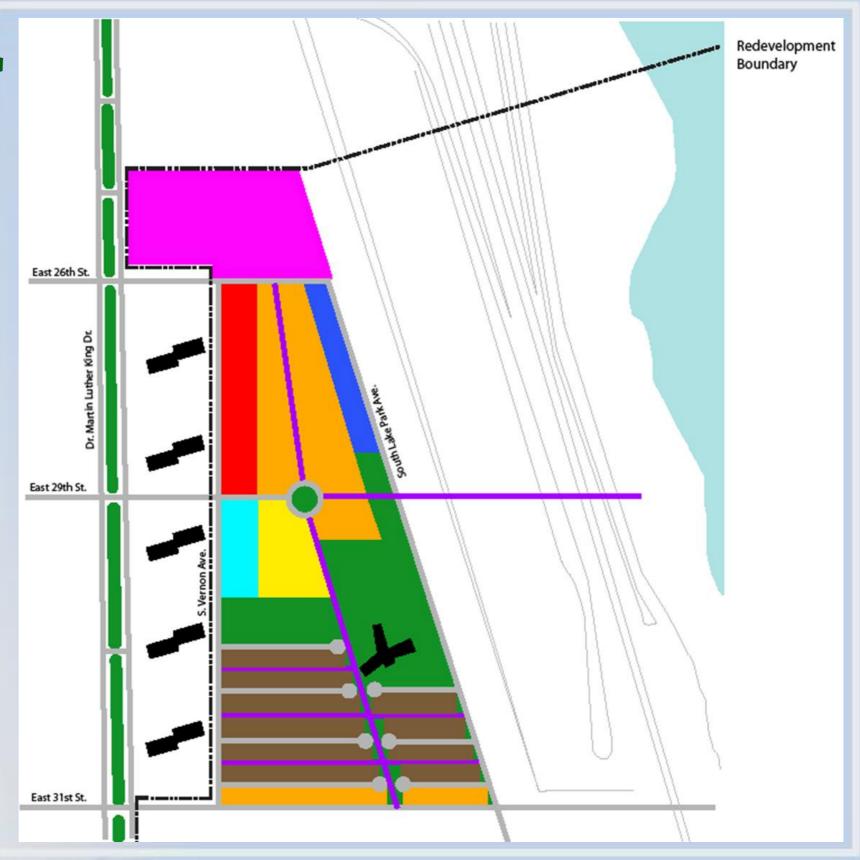

# Master Plan:

#### Legend

Existing Buildings

**Existing Streets** 

## Master Plan:

#### Master Plan Phase Development:

| Phase 1             | Phase 2            | Phase 3 | Phase 4             | Phase 5           | Phase 6            |
|---------------------|--------------------|---------|---------------------|-------------------|--------------------|
| Aldi                | Retail             |         | Mixed-Income Condos |                   | Public Landscaping |
| Condos (above Aldi) | Pedestrian Bridge  | Hotel   | Row Houses          |                   |                    |
| Parking             | Pedestrian Walkway |         |                     | Housing Landscape |                    |
| Streets/Alleys      |                    |         |                     | Rehab             |                    |

Key

Hardscape
Business
Housing
Rehab
Landscape