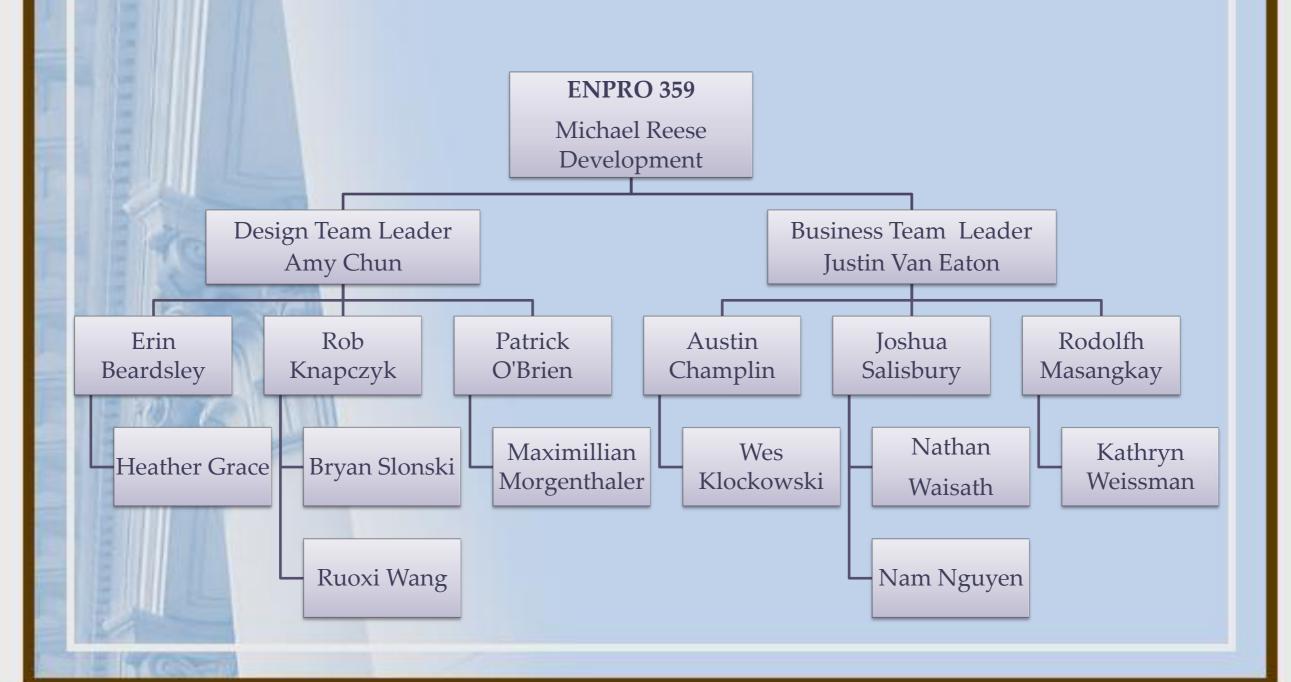

### Problem:

To develop a project on the site of the old Michael Reese Hospital that develops the community, brings in revenue, attracts development and revitalizes the surrounding areas.



## Project Goals:



- Uphold historical intent of the Michael Reese Hospital Site
- Fulfill Community needs
- Generate revenue to attract business





## Project Goals:

#### Develop profitable business venture:

- Design site anchor
  - Cost/benefit of various construction options
- Design master plan
- Develop business plan

## Team Organization:



#### Market Research:



- Low cost grocery
- Alternative housing options
- Preliminary Design of:
  - Anchor building
  - Master plan of site



#### The Anchor:

- \* Mid-rise building
  - Low cost grocery
  - \* 280 Condo units
- Private and public parking
- Additional retail space

## Anchor: 29th street condo entrance vernon avenue 6 6 100 135 grocery store loading dock loading dock

#### The Master Plan:

- "Walking" neighborhood
- Retail
- \* Hotel
- Low and high-rise apartments
- Row housing
- Park/recreation area
- \* Parking
- Pedestrian walkways

# Master Plan:

#### Legend

Existing Buildings

**Existing Streets** 



## Master Plan:





#### Master Plan Phase Development:

| Phase 1             | Phase 2            | Phase 3 | Phase 4             | Phase 5           | Phase