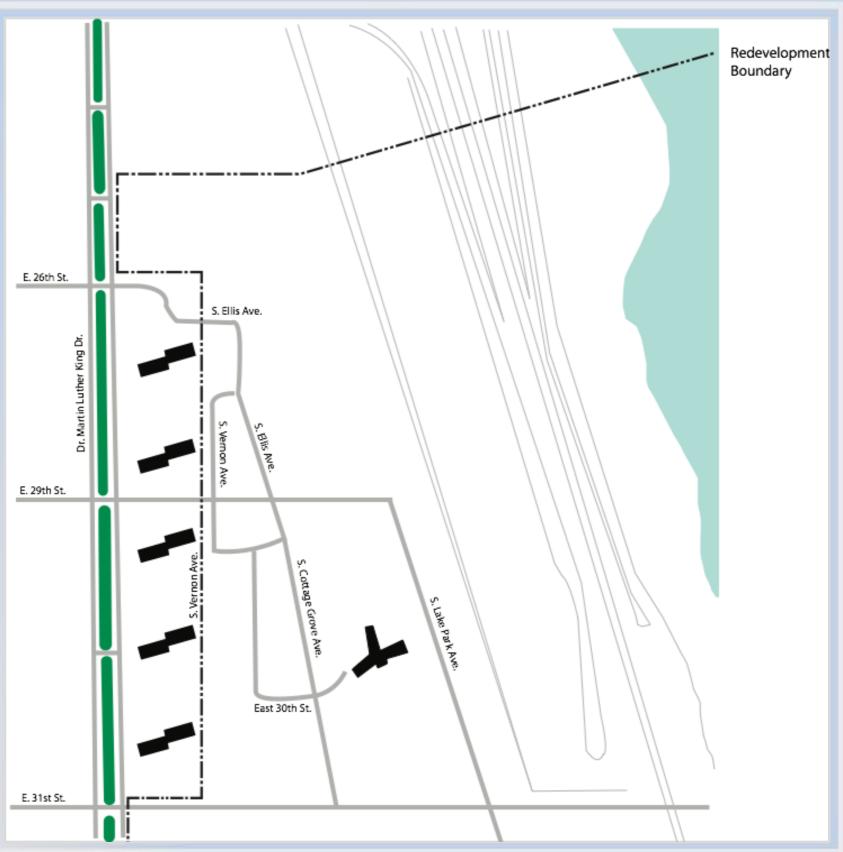

ble business venture:

- Design site anchor
  - Cost/benefit of various construction options
- Design master plan
- Develop business plan

## Team Organization:



#### Market Research:



- Low cost grocery
- Alternative housing options
- Preliminary Design of:
  - Anchor building
  - Master plan of site



#### The Anchor:

- \* Mid-rise building
  - Low cost grocery
  - \* 280 Condo units
- Private and public parking
- Additional retail space

## Anchor: 29th street condo entrance vernon avenue 6 6 100 135 grocery store loading dock loading dock

#### The Master Plan:

- "Walking" neighborhood
- Retail
- \* Hotel
- Low and high-rise apartments
- Row housing
- Park/recreation area
- \* Parking
- Pedestrian walkways

# Master Plan:

#### Legend

Existing Buildings

**Existing Streets** 



## Master Plan:





#### Master Plan Phase Development:

| Phase 1             | Phase 2            | Phase 3 | Phase 4             | Phase 5           | Phase 6            |
|---------------------|--------------------|---------|---------------------|-------------------|--------------------|
| Aldi                | Retail             |         | Mixed-Income Condos |                   | Public Landscaping |
| Condos (above Aldi) | Pedestrian Bridge  | Hotel   | Row Houses          |                   |                    |
| Parking             | Pedestrian Walkway |         |                     | Housing Landscape |                    |
| Streets/Alleys      |                    |         |                     | Rehab             |                    |

Key

Hardscape
Business
Housing