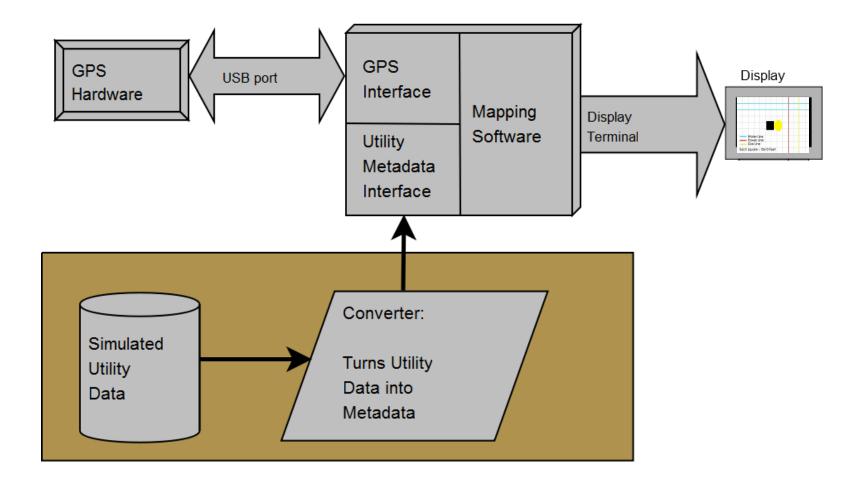

# Enhanced Vision Systems IPRO-355

## Problem

#### Mismarked / Unmarked Utility Lines

- Accidents lead to Loss of:
  - Lives
  - Time
  - Money



## Solution

- A software product
  - Graphical Map
    - Location of buried utilities
    - Location of equipment operator



#### Use by

- Construction Equipment Operators
- Utility marking services

## **Previous Work**

- Fall 2007 Augmented Reality
  - Informational commercial virtual reality device
- Spring 2008 Augmented Reality
  - 3-D hardware & software
- Fall 2008 Enhanced Vision Systems
  - 2-D top down view; hardware & software

#### Team



## **Technology Sub-Team** Sub-Team Leader: Richard Hanley

## **Graphical Map**



## Product







## **Beyond Scope**



## **Test Environment**



#### **Status**



## **Risks / Issues**

#### Scope

- Limited manpower and time
- Jack of all trades, master of none

- GPS Hardware
  - Industry grade equipment is expensive
  - Protocols and accuracies are quite varied

## **Business Sub-Team**

Sub-Team Leader: Julia Rybakova



## Achievements

#### Marketing

- Target Customers
- Value Proposition / Benefit Analysis
- Product Features & Benefits

#### Financial

- Breakeven Analysis / Projected Cash Flows
- Sales Forecast
- Start-Up Expenses

## In Progress

- Competitive Analysis
- Profit and Loss Projection
- Economic Outlook for Industry
- SWOT Analysis
- Market Research

## Goals

- Return on Investment (ROI)
- Product Placement
  - Will eventually be part of Competitive Analysis
- Distribution Channels
- Promotion and Promoti