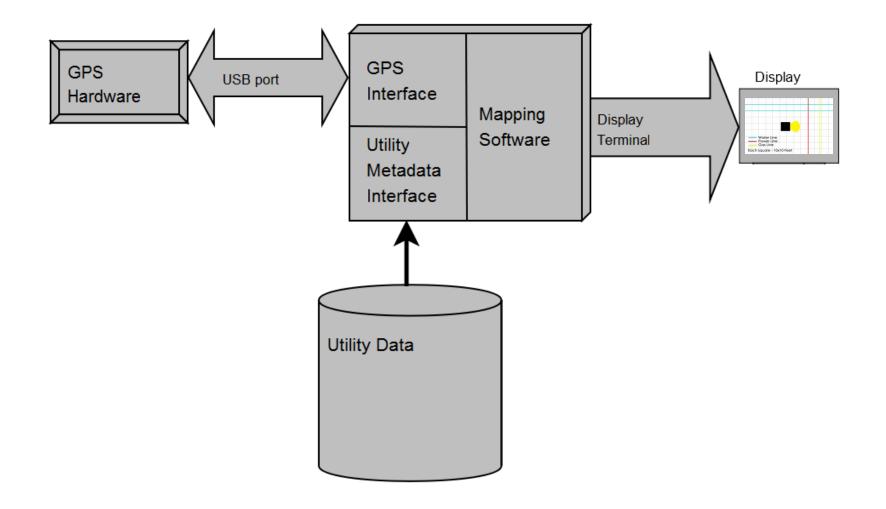

# Enhanced Vision Systems IPRO-355

## Problem

#### Mismarked / Unmarked Utility Lines

- Accidents lead to Loss of:
  - Lives
  - Time
  - Money



## Solution

- A software product
  - Graphical Map
    - Location of buried utilities
    - Location of equipment operator



#### Use by

- Construction Equipment Operators
- Utility marking services

## **Previous Work**

- Fall 2007 Augmented Reality
  - Informational commercial virtual reality device
- Spring 2008 Augmented Reality
  - 3-D hardware & software
- Fall 2008 Enhanced Vision Systems
  - 2-D top down view; hardware & software

#### Team



## **Technology Sub-Team** Sub-Team Leader: Richard Hanley

## **Graphical Map**



## Product







## **Beyond Scope**



## **Test Environment**



#### **Status**



## **Risks / Issues**

#### Scope

- Limited manpower and time
- Jack of all trades, master of none

- GPS Hardware
  - Industry grade equipment is expensive
  - Protocols and accuracies are quite varied

## **Business Sub-Team**

Sub-Team Leader: Julia Rybakova



## Achievements

#### Marketing

- Target Customers
- Value Proposition / Benefit Analysis
- Product Features & Benefits

#### Financial

- Breakeven Analysis / Projected Cash Flows
- Sales Forecast
- Start-Up Expenses

## In Progress

- Competitive Analysis
- Profit and Loss Projection
- Economic Outlook for Industry
- SWOT Analysis
- Market Research

## Goals

- Return on Investment (ROI)
- Product Placement
  - Will eventually be part of Competitive An