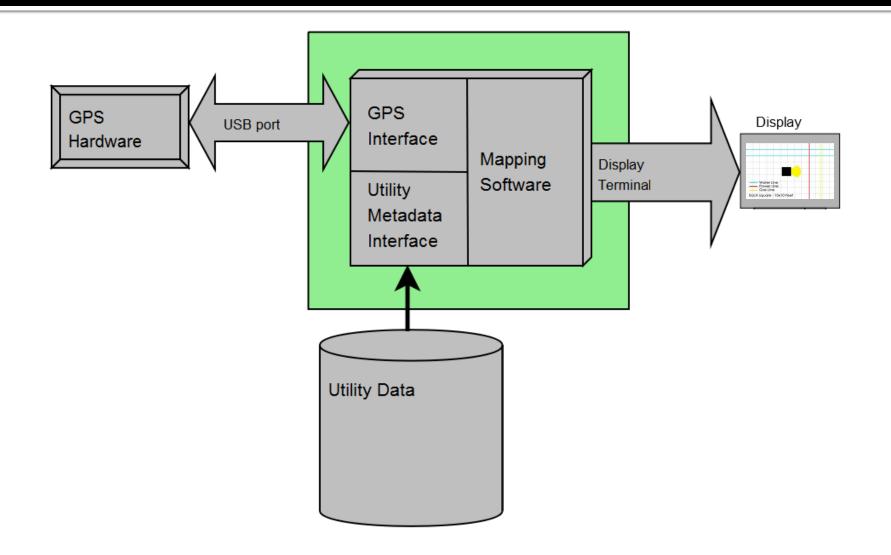

# Enhanced Vision Systems IPRO-355

## Problem

#### Mismarked / Unmarked Utility Lines

- Accidents lead to Loss of:
  - Lives
  - Time
  - Money



## Solution

- A software product
  - Graphical Map
    - Location of buried utilities
    - Location of equipment operator



#### Use by

- Construction Equipment Operators
- Utility marking services

## **Previous Work**

- Fall 2007 Augmented Reality
  - Informational commercial virtual reality device
- Spring 2008 Augmented Reality
  - 3-D hardware & software
- Fall 2008 Enhanced Vision Systems
  - 2-D top down view; hardware & software

#### Team



## **Technology Sub-Team** Sub-Team Leader: Richard Hanley

## **Graphical Map**



## Product







## **Beyond Scope**



## **Test Environment**



#### **Status**



## **Risks / Issues**

#### Scope

- Limited manpower and time
- Jack of all trades, master of none

- GPS Hardware
  - Industry grade equipment is expensive
  - Protocols and accuracies are quite varied

## **Business Sub-Team**

Sub-Team Leader: Julia Rybakova



## Achievements

#### Marketing

- Target Customers
- Value Proposition / Benefit Analysis
- Product Features & Benefits

#### Financial

- Breakeven Analysis / Projected Cash Flows
- Sales Forecast
- Start-Up Expenses

## In Progress

- Competitive Analysis
- Profit and Loss Projection
- Economic Outlook for Industry
- SWOT Analysis
- Market Research

## Goals

- Return on Investment (ROI)
- Product Placement
  - Will eventually be part of Competitive Analys