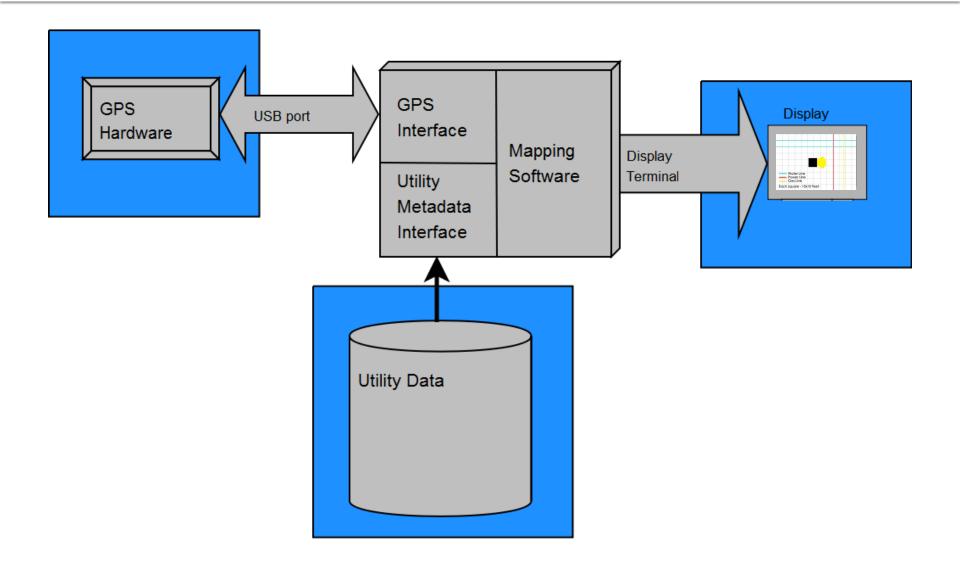

# Enhanced Vision Systems IPRO-355

## Problem

#### Mismarked / Unmarked Utility Lines

- Accidents lead to Loss of:
  - Lives
  - Time
  - Money



## Solution

- A software product
  - Graphical Map
    - Location of buried utilities
    - Location of equipment operator



#### Use by

- Construction Equipment Operators
- Utility marking services

## **Previous Work**

- Fall 2007 Augmented Reality
  - Informational commercial virtual reality device
- Spring 2008 Augmented Reality
  - 3-D hardware & software
- Fall 2008 Enhanced Vision Systems
  - 2-D top down view; hardware & software

#### Team



## **Technology Sub-Team** Sub-Team Leader: Richard Hanley

## **Graphical Map**



## Product







## **Beyond Scope**



## **Test Environment**



#### **Status**



## **Risks / Issues**

#### Scope

- Limited manpower and time
- Jack of all trades, master of none

- GPS Hardware
  - Industry grade equipment is expensive
  - Protocols and accuracies are quite varied

## **Business Sub-Team**

Sub-Team Leader: Julia Rybakova



## Achievements

#### Marketing

- Target Customers
- Value Proposition / Benefit Analysis
- Product Features & Benefits

#### Financial

- Breakeven Analysis / Projected Cash Flows
- Sales Forecast
- Start-Up Expenses

## In Progress

- Competitive Analysis
- Profit and Loss Projection
- Economic Outlook for Industry
- SWOT Analysis
- Market Research

## Goals

- Return on Investment (ROI)
- Product Placement
  - Will eventually be part of Competitive Analysis
- Distribution Chann