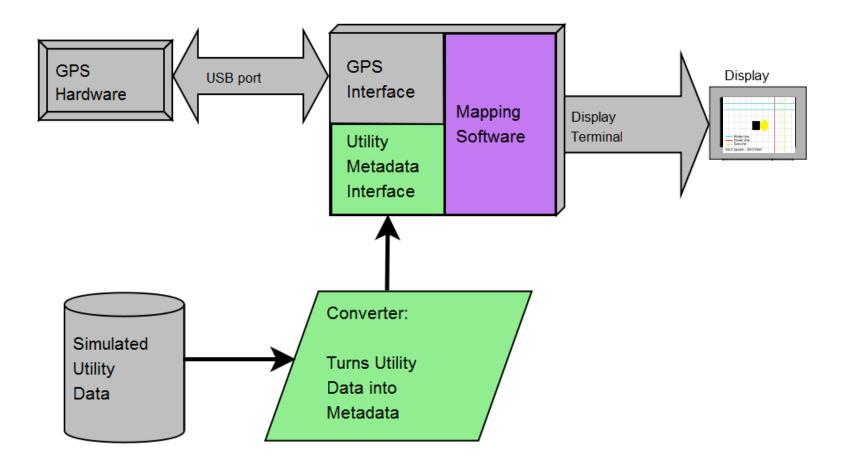

# Enhanced Vision Systems IPRO-355

## Problem

#### Mismarked / Unmarked Utility Lines

- Accidents lead to Loss of:
  - Lives
  - Time
  - Money



## Solution

- A software product
  - Graphical Map
    - Location of buried utilities
    - Location of equipment operator



#### Use by

- Construction Equipment Operators
- Utility marking services

## **Previous Work**

- Fall 2007 Augmented Reality
  - Informational commercial virtual reality device
- Spring 2008 Augmented Reality
  - 3-D hardware & software
- Fall 2008 Enhanced Vision Systems
  - 2-D top down view; hardware & software

#### Team



## **Technology Sub-Team** Sub-Team Leader: Richard Hanley

## **Graphical Map**



## Product







## **Beyond Scope**



## **Test Environment**



#### **Status**



## **Risks / Issues**

#### Scope

- Limited manpower and time
- Jack of all trades, master of none

- GPS Hardware
  - Industry grade equipment is expensive
  - Protocols and accuracies are quite varied

## **Business Sub-Team**

Sub-Team Leader: Julia Rybakova



## Achievements

#### Marketing

- Target Customers
- Value Proposition / Benefit Analysis
- Product Features & Benefits

#### Financial

- Breakeven Analysis / Projected Cash Flows
- Sales Forecast
- Start-Up Expenses

## In Progress

- Competitive Analysis
- Profit and Loss Projection
- Economic Outlook for Industry
- SWOT Analysis
- Market Research

## Goals

- Return on Investment (ROI)
- Product Placement
  - Will eventually be part of Competitive Analysis
- Distribution Channels
- Promotion and Promotional Budget
- Concl