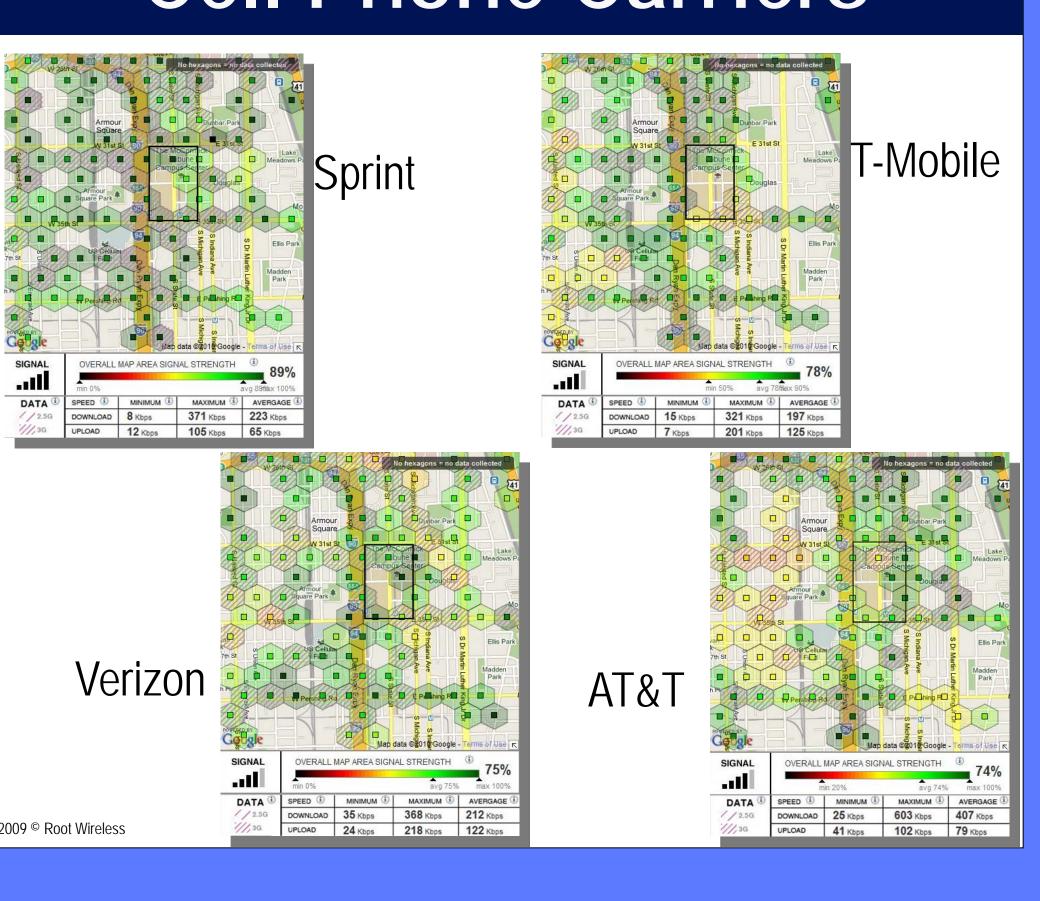

ional cellular tower designs are not adaptable to the urban environment. They do not fit the space, zoning, and aesthetic constraints.



#### Four Stakeholders



## Team Organization

Design Team: Responsible for performing a site analysis on campus as well as creating, drawing, and modeling urban cellular tower designs

Technical Team: Responsible for identifying and interacting with the main stakeholders and researching zoning codes, existing towers, and alternative energy sources to power the tower



## Community

#### IIT STUDENTS

On the survey, students were asked to comment on the traditional monopole assembly.

Negative Comments: too big, out of place, ugly Positive Comments: simple, functional, minimalistic

Suggested site of tower: Edges of campus



#### Cell Phone Carriers