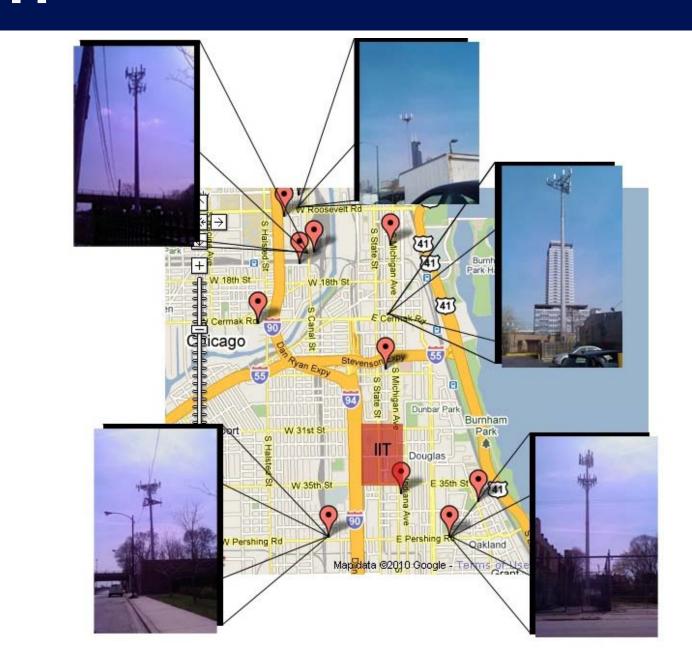

#### IIT STUDENTS

On the survey, students were asked to comment on the traditional monopole assembly.

Negative Comments: too big, out of place, ugly Positive Comments: simple, functional, minimalistic

Suggested site of tower: Edges of campus