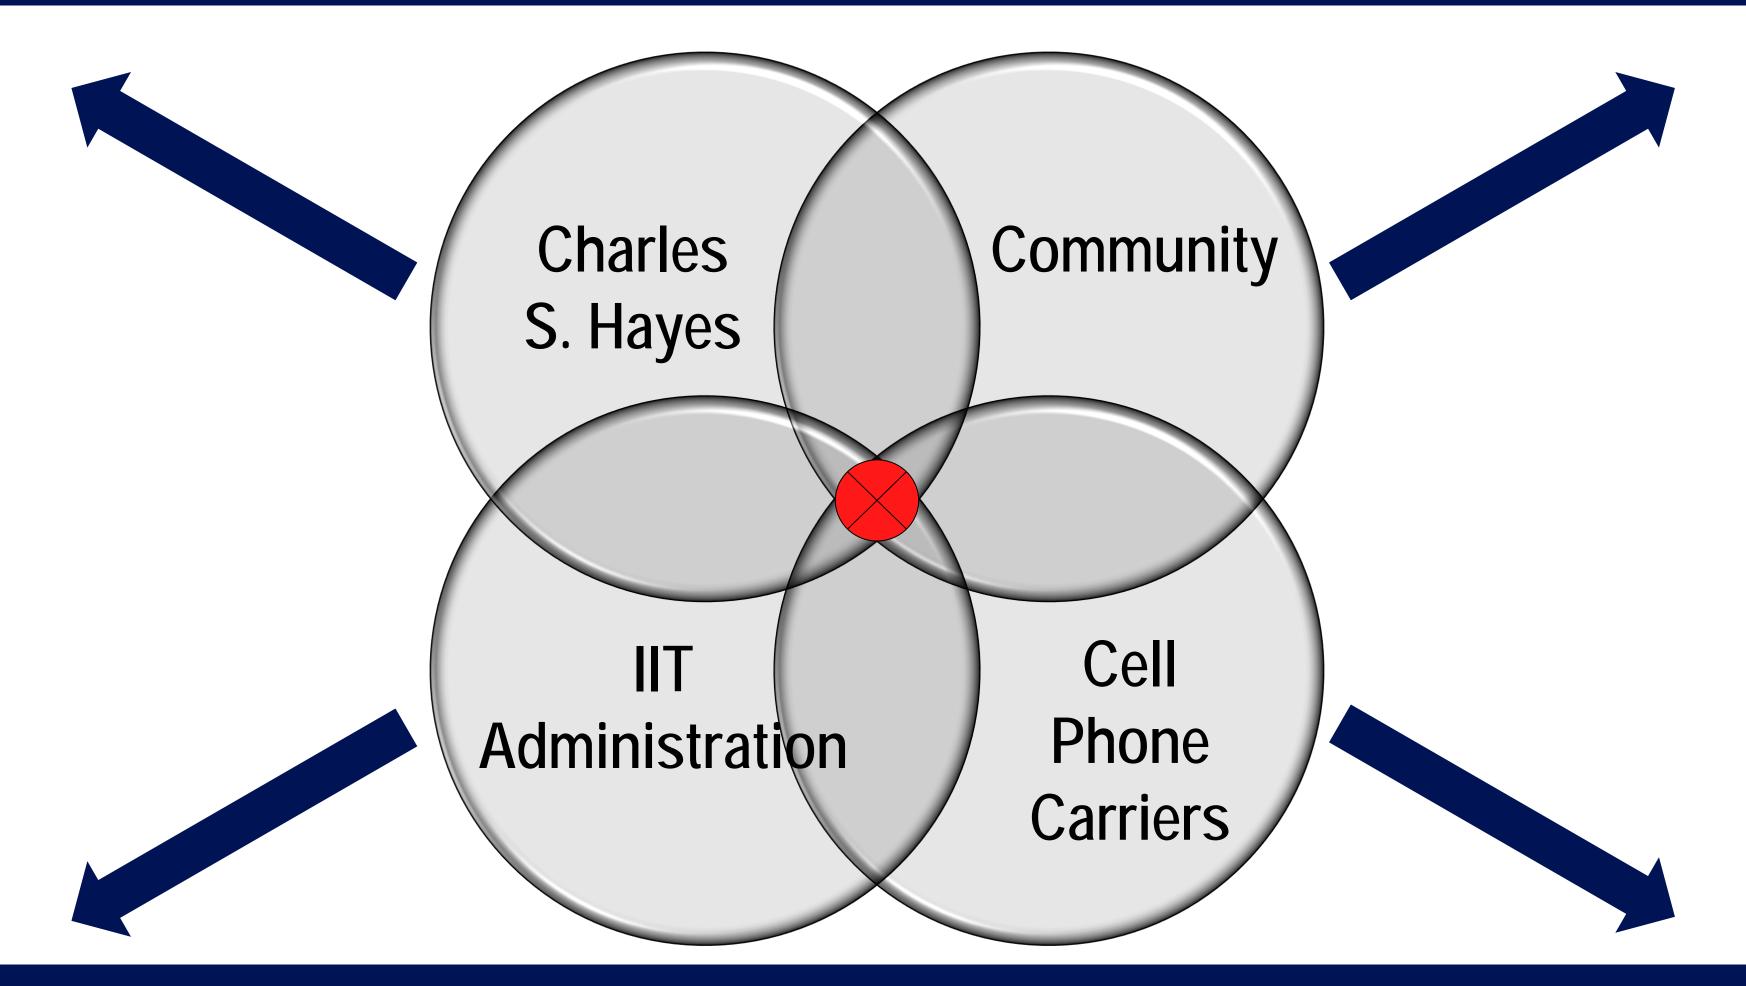

#### Four Stakeholders

# Charles S. Hayes

Based in South Bend, Indiana, Charlie Hayes provides regionally based solutions for telecommunications infrastructure. With more than 20 years in the business he has built more than 40 sites located in Indiana, Michigan, Ohio, and Texas. He specializes in four types of towers including lattice, monopole, stealth, and guyed towers.

### IIT Administration

Donna Robertson, Dean of the College of Architecture

- Co-Chair of the IIT Planning Committee
- Discussed possible site locations

Terry Frigo, Vice President of Facilities

- Provided current information on antennas at IIT
- Recommended above ground design because of water table concerns

Ophir Trigalo, Chief Information Officer IIT

- Offered IIT Moffett Campus as potential site
- Advised on contract negotiations

#### Cell Phone Carriers