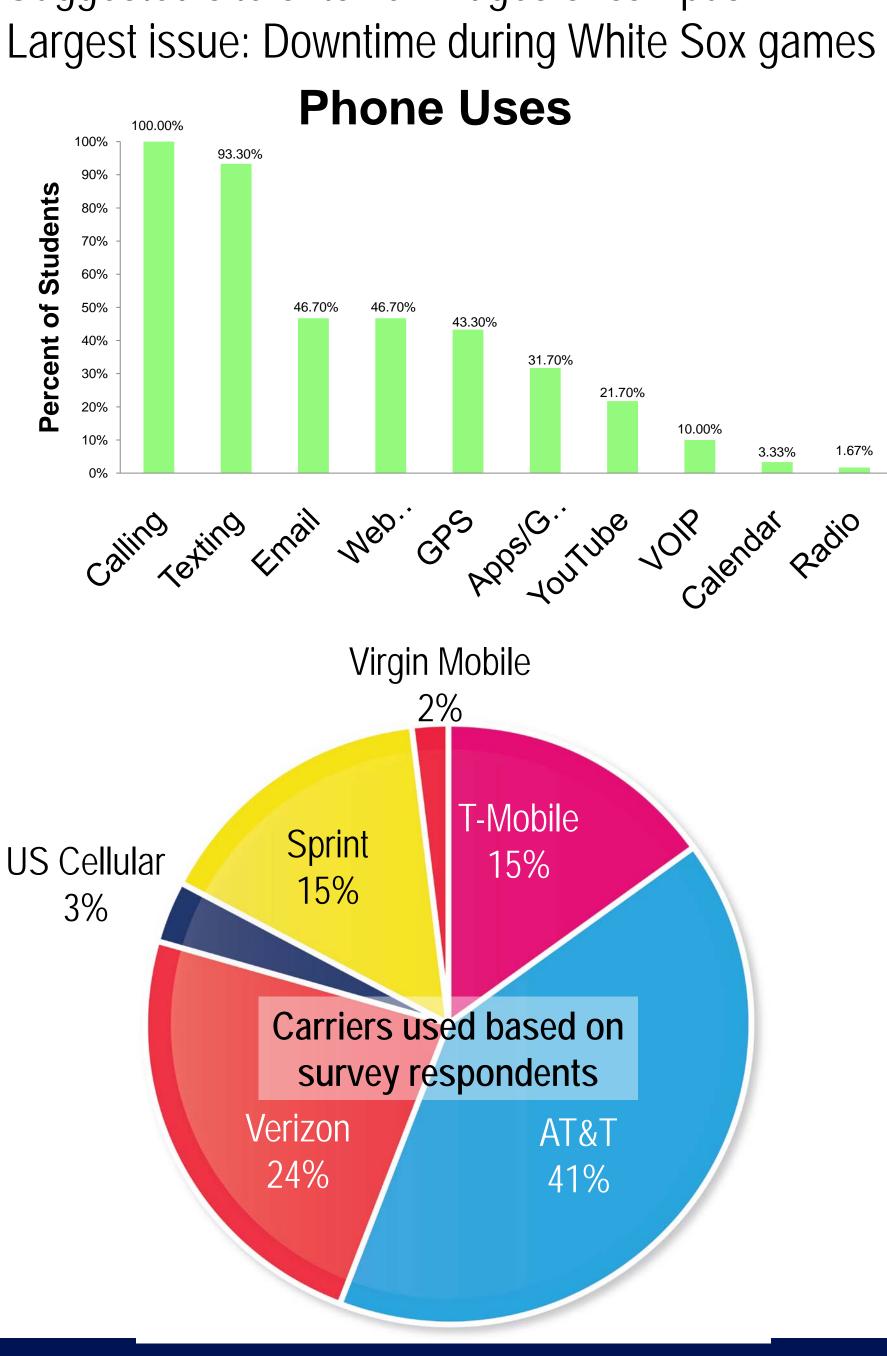

#### IIT STUDENTS

On the survey, students were asked to comment on the traditional monopole assembly.

Negative Comments: too big, out of place, ugly Positive Comments: simple, functional, minimalistic

Suggested site of tower: Edges of campus