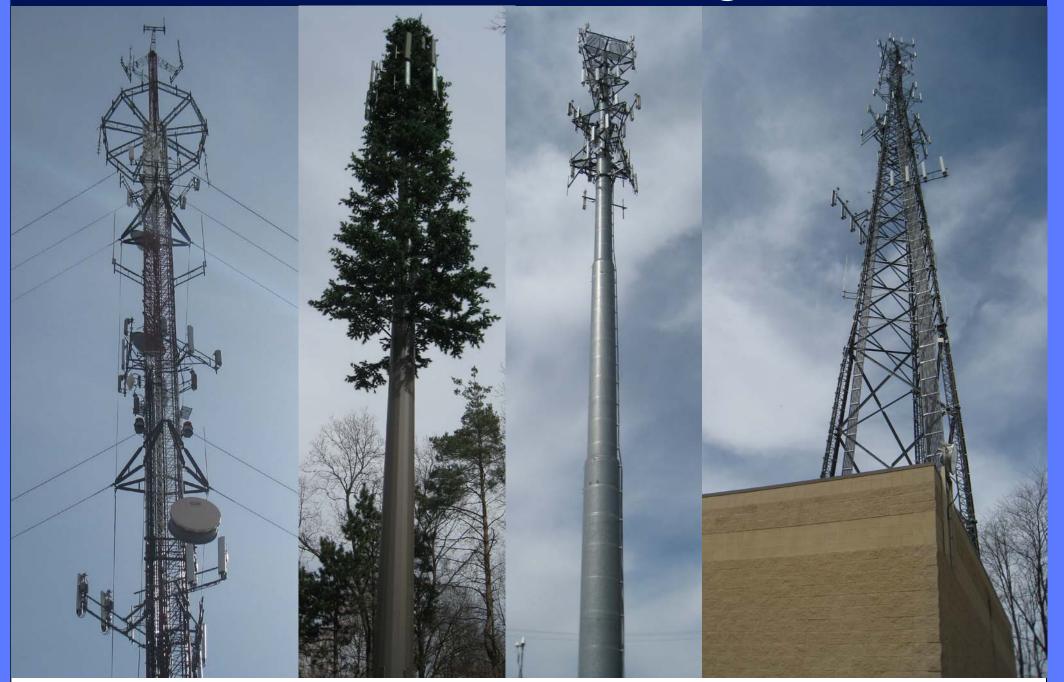

# Charles S. Hayes

Based in South Bend, Indiana, Charlie Hayes provides regionally based solutions for telecommunications infrastructure. With more than 20 years in the business he has built more than 40 sites located in Indiana, Michigan, Ohio, and Texas. He specializes in four types of towers including lattice, monopole, stealth, and guyed towers.

#### Statement of the Problem

- With the use of cellular devices on the rise, the capacity requirements of dense urban areas are also increasing. Therefore, Chicago needs more cellular towers to respond to these increasing demands.
- The traditional cellular tower designs are not adaptable to the urban environment. They do not fit the space, zoning, and aesthetic constraints.