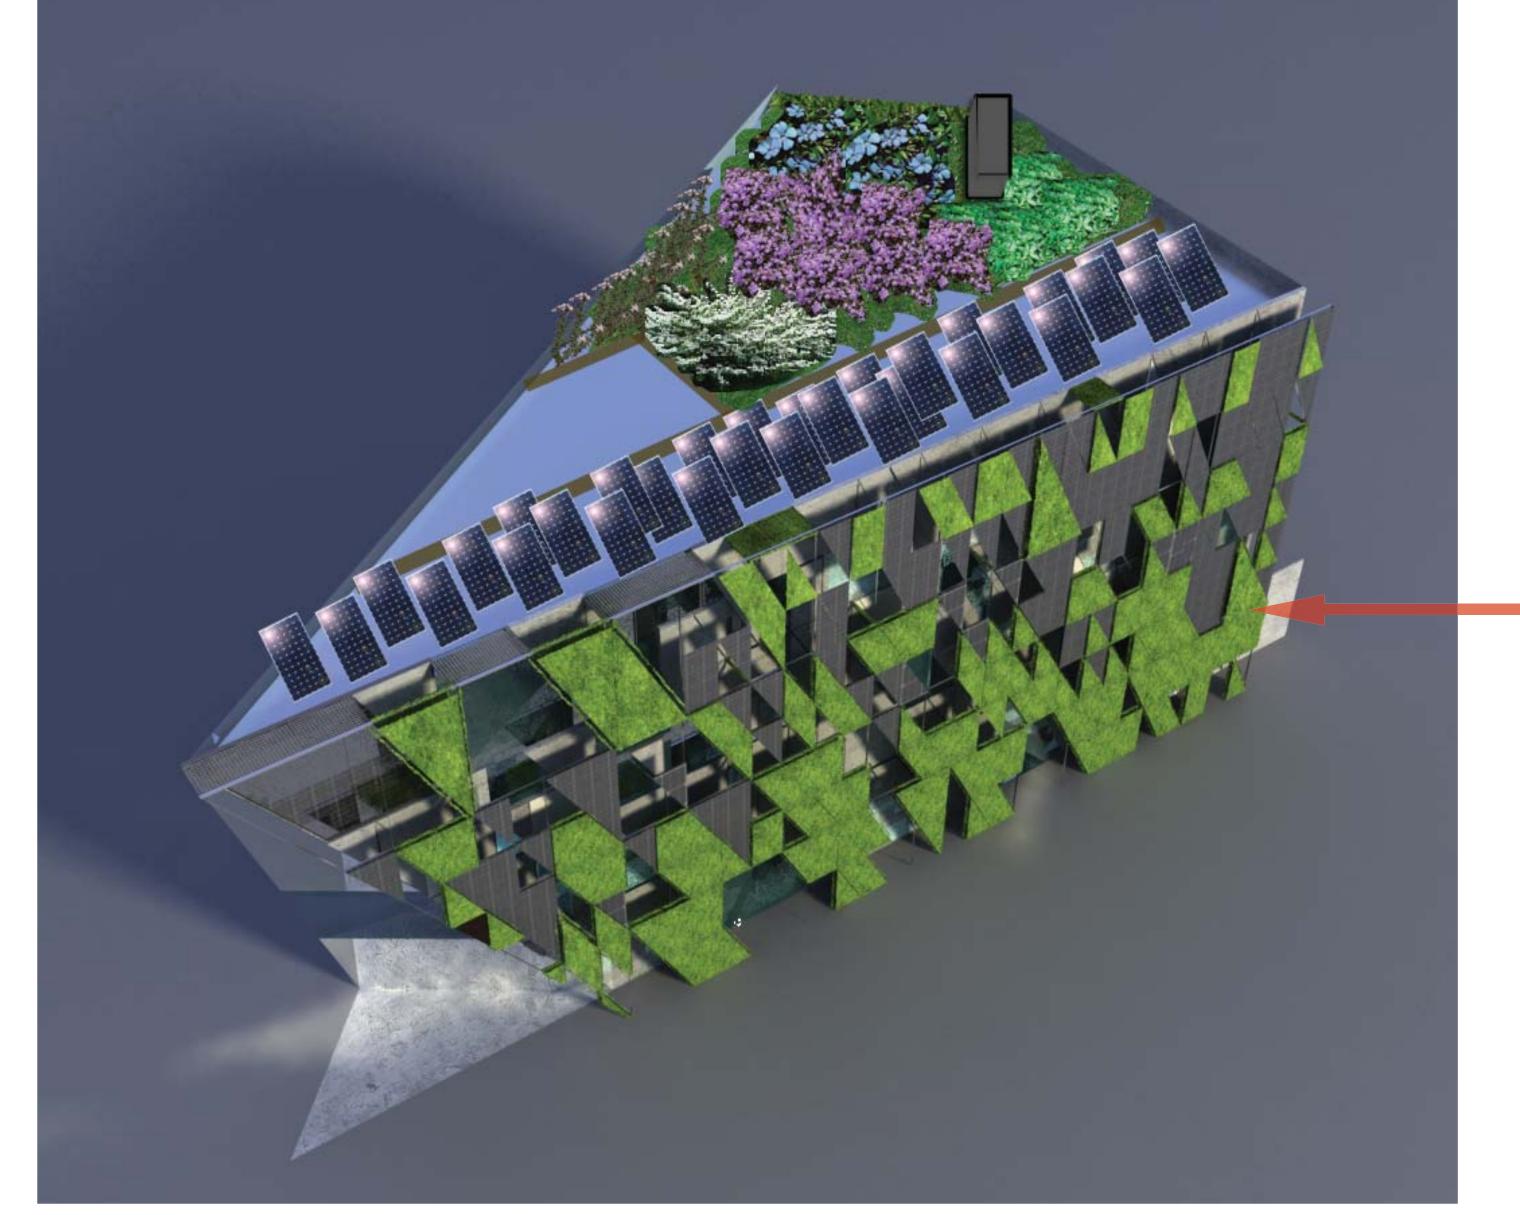

# Photovoltaic Panels SUNPOWER

### Green Roof Plan

Lightweight and easy to install

·High strength and crush resistant

High Flow capacity

•Pre-assembled drain system Built in water retention chambers

Low cost

•Reduces weight of total system by eliminating sand or gravel

# Landscaping

treatment costs.