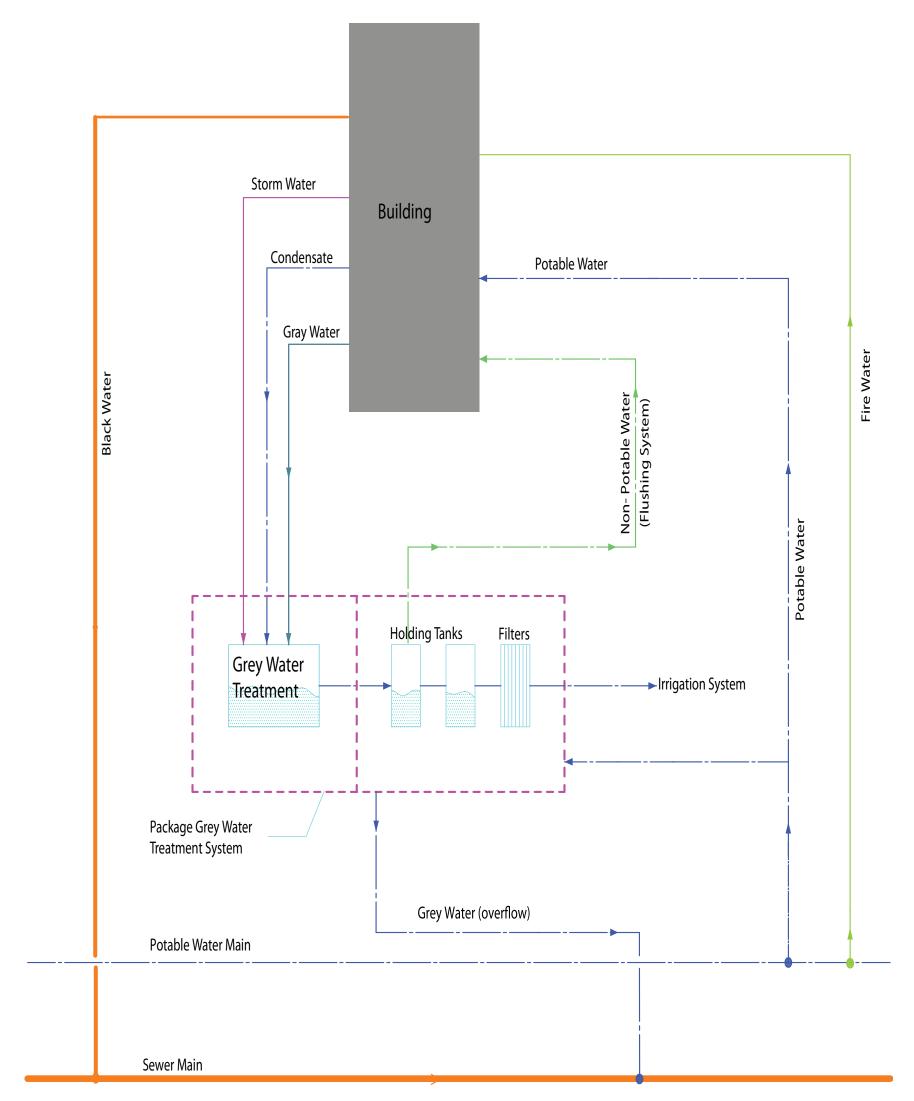

## Plumbing System & Fire Protection

"Waste Water / Grey Water"

Grey water is an easily recyclable product into toiletry systems and irrigation. By reusing this water it saves on unnecessary

# Landscaping

treatment costs.