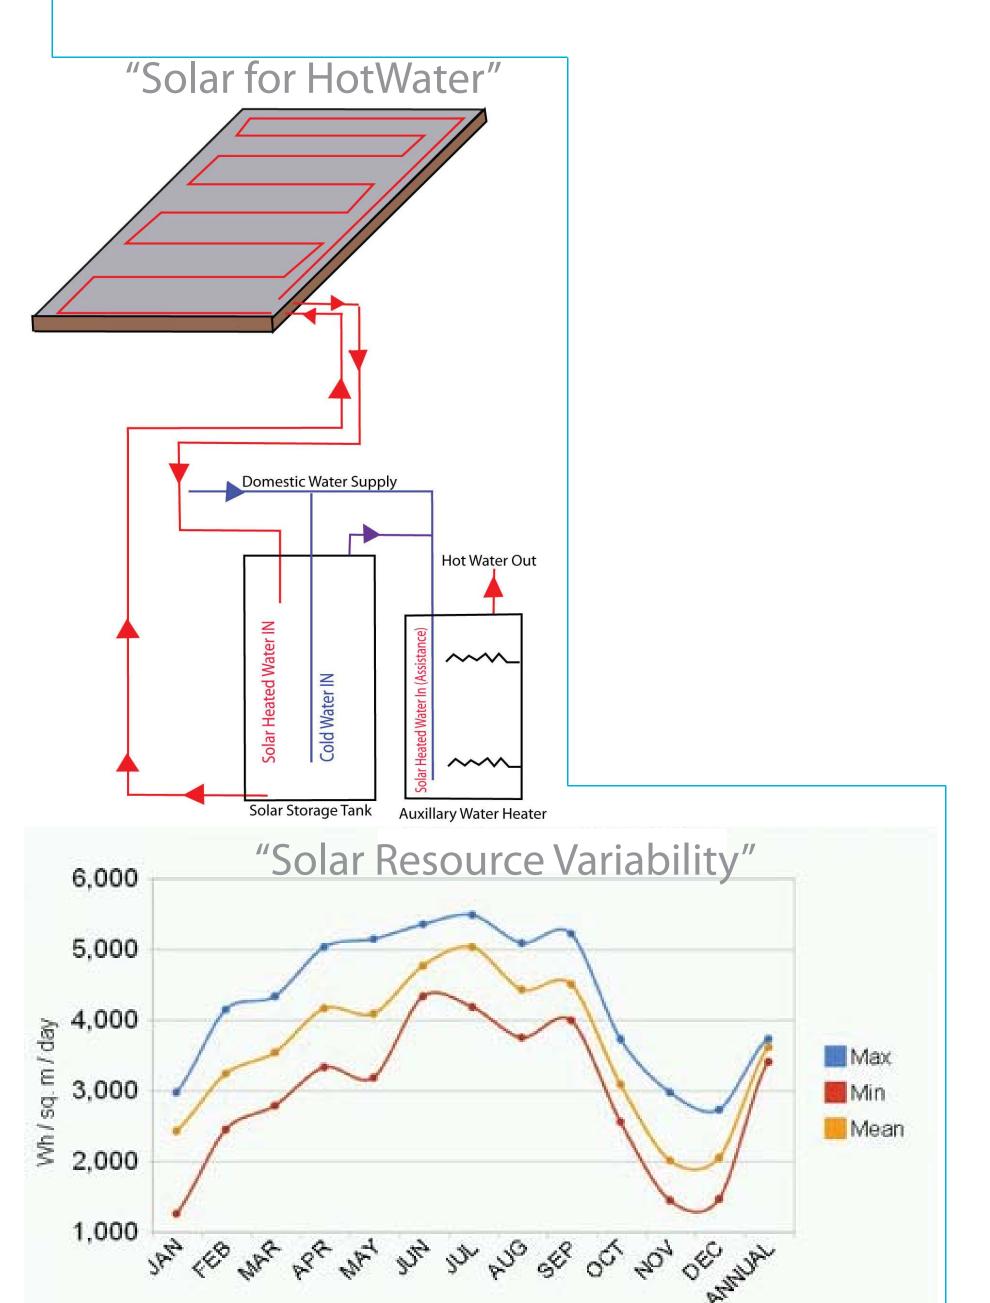

# IPRO 335 GREEN ART STUDIO

# Photovoltaic Panels SUNPOWER





## Plumbing System & Fire Protection



"Waste Water / Grey Water"

Grey water is an easily recyclable product into toiletry systems and irrigation. By reusing this water it saves on unnecessary





### Green Roof Plan





Lightweight and easy to install

·High strength and crush resistant

High Flow capacity

•Pre-assembled drain system Built in water retention chambers

Low cost

•Reduces weight of total system by eliminating sand or gravel

•Prevents root penetration into drain layer •Filters fine particles & ensures drainage



"Comparison in Temp." Bare Roof vs Green Roof

# Landscaping

treatment costs.