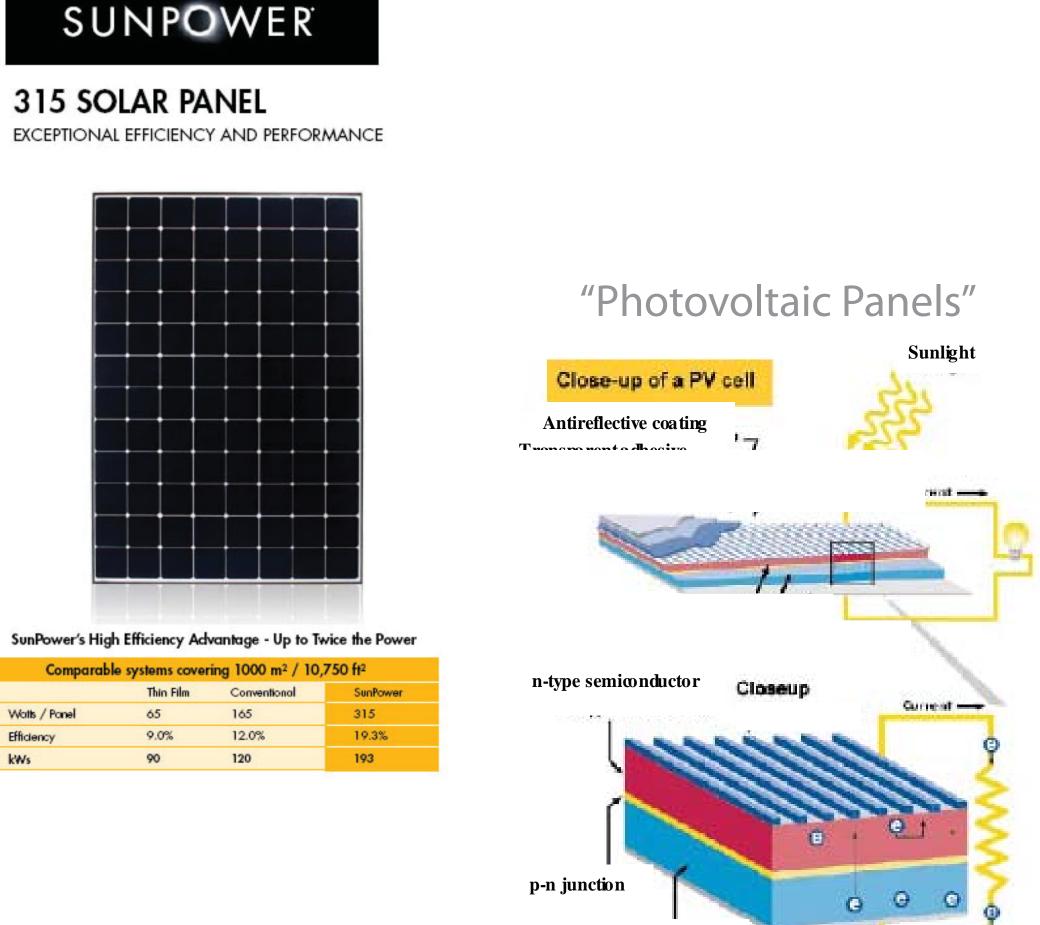

# IPRO 335 GREEN ART STUDIO

# Photovoltaic Panels SUNPOWER





## Plumbing System & Fire Protection



"Waste Water / Grey Water"

Grey water is an easily recyclable product into toiletry systems and irrigation. By reusing this water it saves on unnecessary





### Green Roof Plan





Lightweight and easy to install

·High strength and crush resistant

High Flow capacity

•Pre-assembled drain system Built in water retention chambers

Low cost

•Reduces weight of total system by eliminating sand or gravel

•Prevents root penetration into drain layer •Filters fine particles & ensures drainage



"Comparison in Temp." Bare Roof vs Green Roof

# Landscaping

treatment costs.