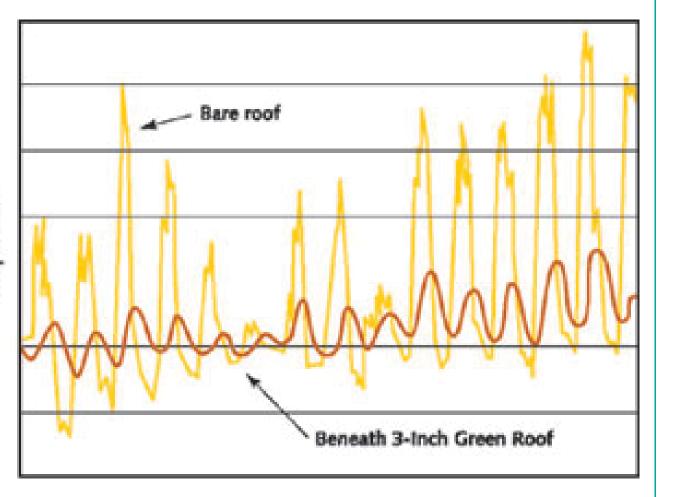

•Prevents root penetration into drain layer •Filters fine particles & ensures drainage

"Comparison in Temp." Bare Roof vs Green Roof