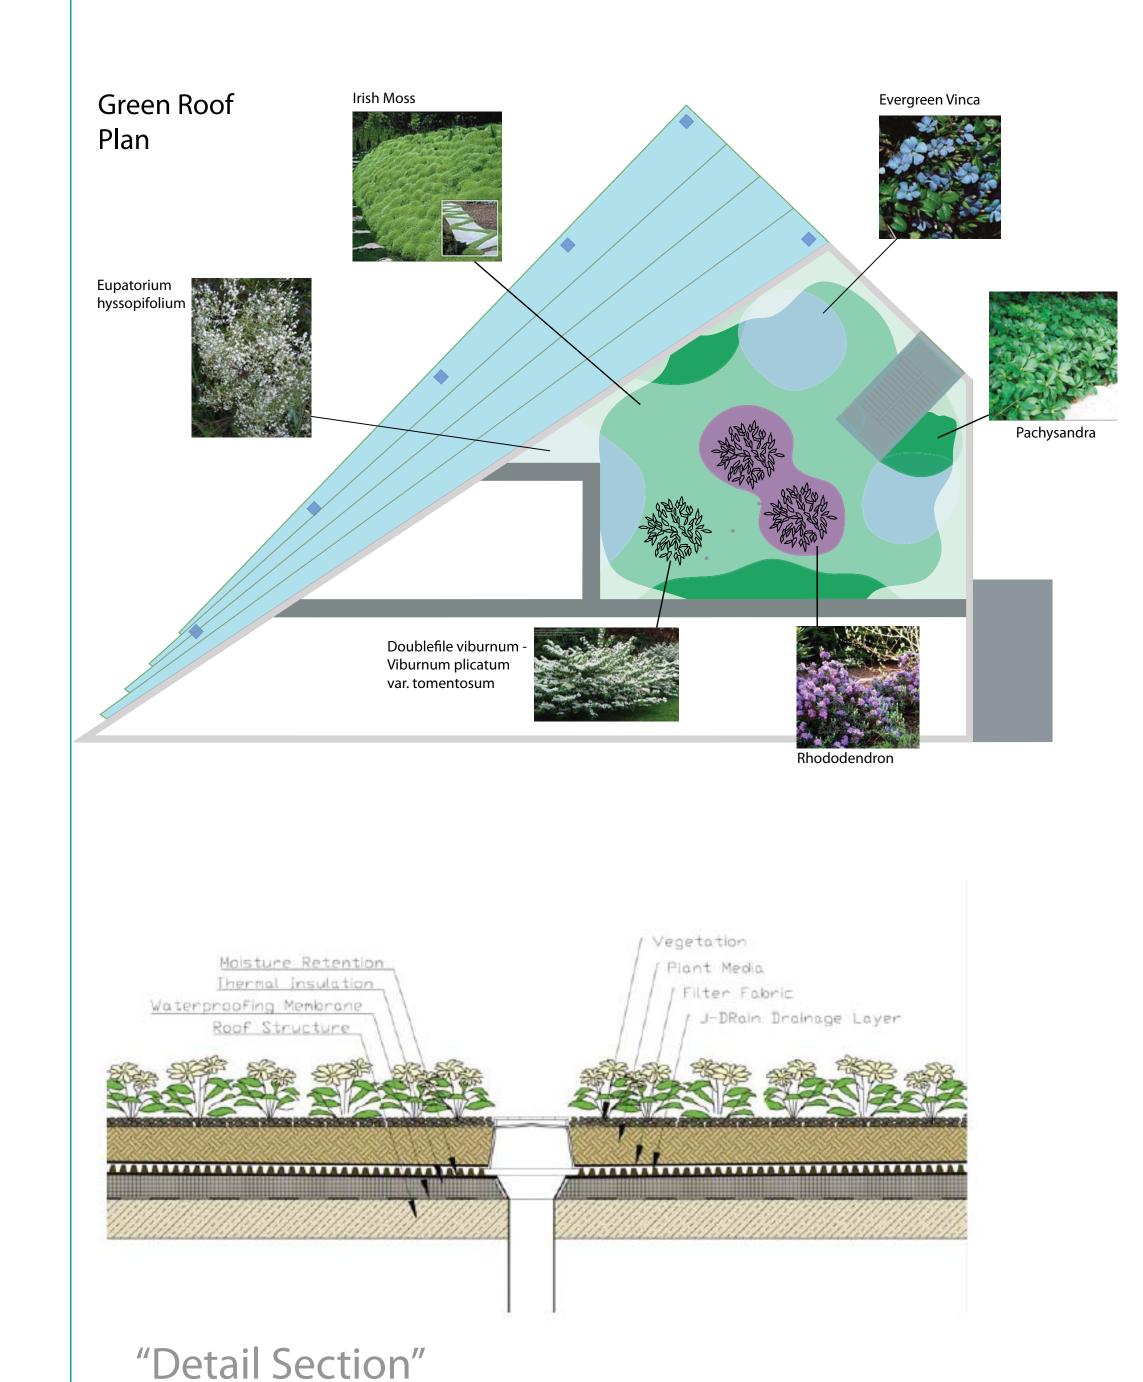

### Green Roof Plan

Lightweight and easy to install

·High strength and crush resistant

High Flow capacity

•Pre-assembled drain system Built in water retention chambers

Low cost

•Reduces weight of total system by eliminating sand or gravel