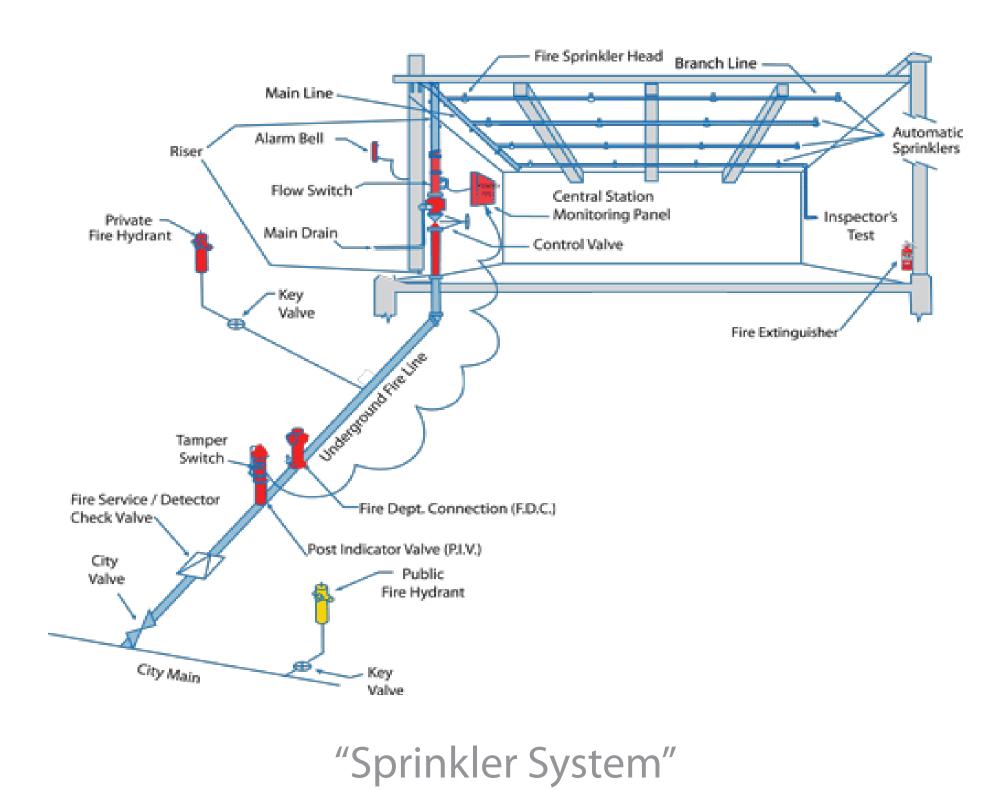

## Plumbing System & Fire Protection

"Waste Water / Grey Water"

Grey water is an easily recyclable product into toiletry systems and irrigation. By reusing this water it saves on unnecessary