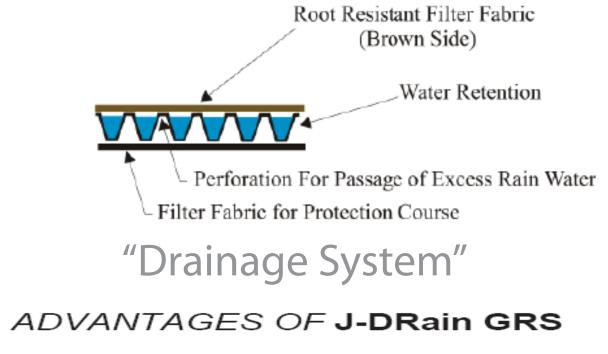

### Green Roof Plan

Lightweight and easy to install

·High strength and crush resistant

High Flow capacity

•Pre-assembled drain system Built in water retention chambers

Low cost

•Reduces weight of total system by eliminating sand or gravel

•Prevents root penetration into drain layer •Filters fine particles & ensures drainage

"Comparison in Temp." Bare Roof vs Green Roof