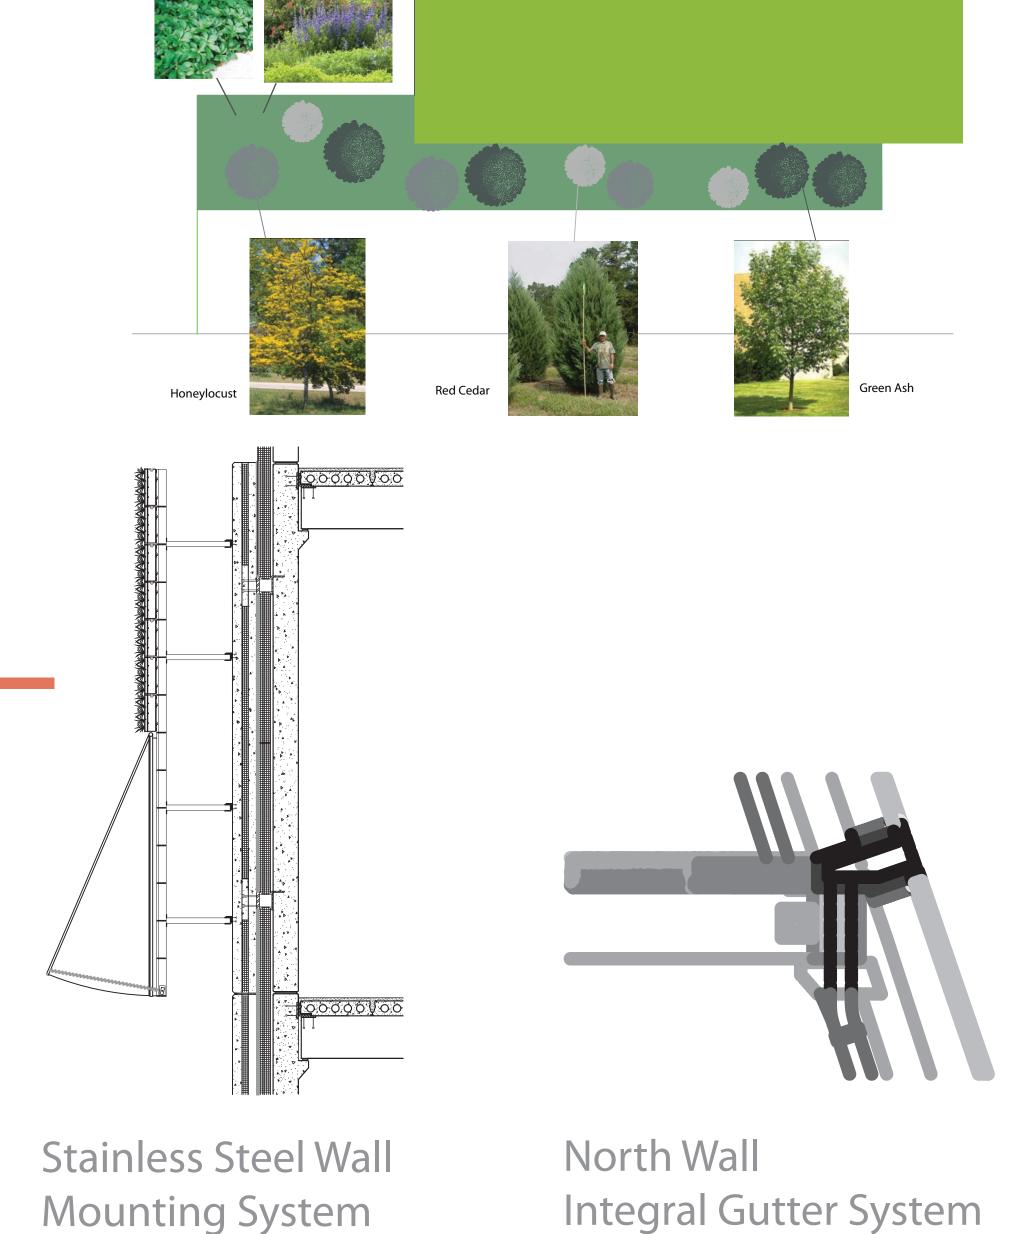

# IPRO 335 GREEN ART STUDIO

# Photovoltaic Panels SUNPOWER





## Plumbing System & Fire Protection



"Waste Water / Grey Water"

Grey water is an easily recyclable product into toiletry systems and irrigation. By reusing this water it saves on unnecessary





### Green Roof Plan





Lightweight and easy to install

·High strength and crush resistant

High Flow capacity

•Pre-assembled drain system Built in water retention chambers

Low cost

•Reduces weight of total system by eliminating sand or gravel

•Prevents root penetration into drain layer •Filters fine particles & ensures drainage



"Comparison in Temp." Bare Roof vs Green Roof

# Landscaping

treatment costs.