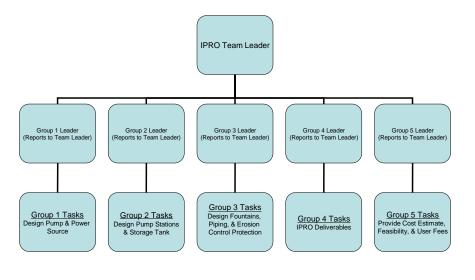

#### **OBJECTIVES**

IPRO 327's objective is to create a complete set of drawings and specifications of a water distribution system for Pignon, Haiti that can be easily built and used by the town. This is a continuation of a spring 2007 IPRO, which completed mapping of the town. We now seek to design the physical water distribution system that can be sustained for twenty years. To do this, we have identified several factors significant to the success of this system that we will be focusing on. These include finding a water source that can provide a continuous and adequate flow of water, design of a pump and the power source to run it, design of water kiosks and faucets, and design of the piping network with erosion protection. User fees will also be determined for both public and private water lines. The water system will also be designed so that its output may grow with the population of the town over the next twenty years. Through our work, we hope to create a system that can be implemented by Pignon to provide a clean and reliable water source for its citizens. These objectives have stayed constant throughout the duration of the project.

#### **REVISED TASK / EVENT SCHEDULE**

Several changes were made between the initial forming of the groups and this point in the semester as far as task assignments. In group 1, it was discovered that research would be needed on each pump manufacturer to properly select the needed pump. Therefore, a separate task was created for this. The task of researching a power source, however, was removed from Group 1's to-do list. It was decided that this task would be pursued by members of the IIT chapter of Haiti Outreach. Group 1 also defined separate tasks necessary for the completion of their portion of the project, including finding proper elevations for the cistern and storage tanks, as well as designing the cistern tank. Water purification research was moved from group 2 to group 1.

In Group 2, a separate task was defined for the designing of the foundation for the storage tank as this was viewed as needing separate research than for the design of the storage tank itself. The initial design of the water kiosk was completed ahead of schedule but a due date was added for the drawings of the kiosk, both in 3-D and for the final set of specifications. Another subsection of research was defined in order to determine the proper materials for construction as well as determining the most efficient construction methods for this project. One member in Group 2 was assigned the task of researching a possible extension of the current project to another Haitian town called La Tanya.

In Group 3, only one more task was defined. The group did research on the piping material that would be used in the network. In both Groups 3 and 5, several due dates were extended. Group 4 did not change as its tasks are to complete IPRO deliverables. These due dates and tasks were set by the IPRO office before the project began.