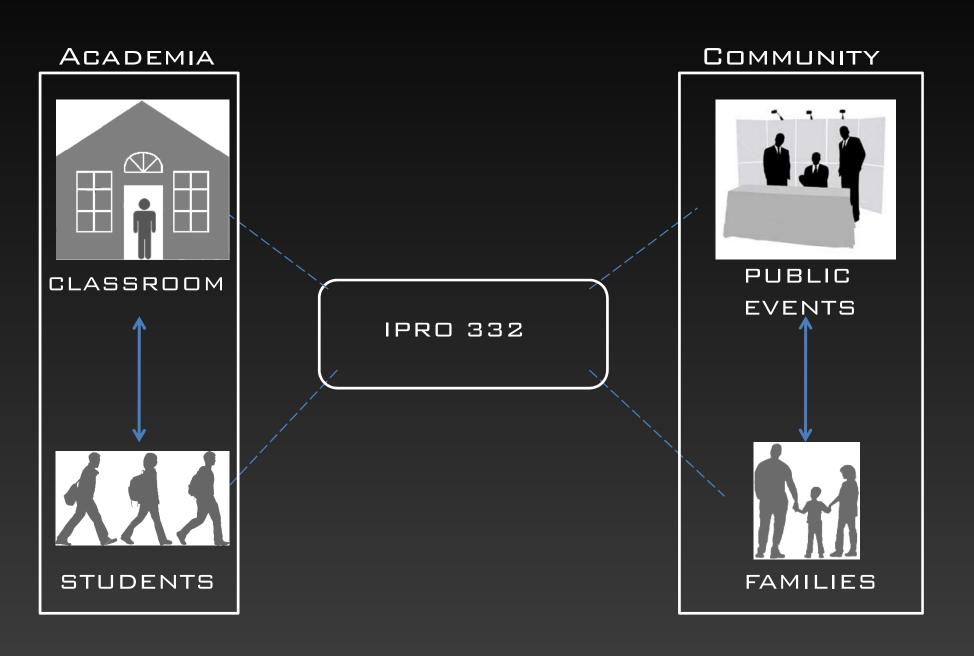

# IPRO 332: HOW MANY EARTHS

PROBLEM: THE GENERAL POPULATION LACKS KNOWLEDGE ON SUSTAINABILITY AND ENERGY ISSUES

MISSION: TO EDUCATE STUDENTS ON THE ISSUES OF SUSTAINABILITY AND ENERGY NEEDS, CONCERNS, AND SOURCES SOLUTION: TO CREATE CONTENT TO ACCOMMODATE K-12 STUDENTS BY REDUCING COMPLEX SUBJECTS INTO SIMPLE UNDERSTANDABLE MODULES