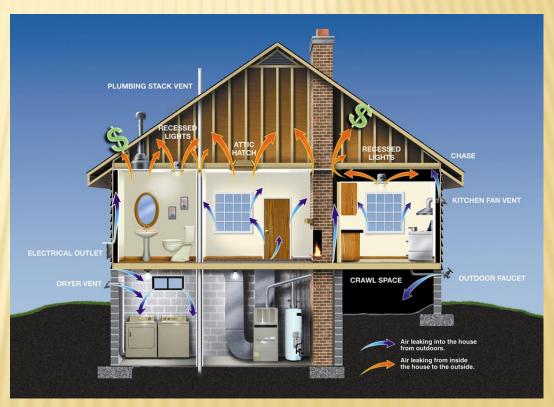

#### × The Problem

- + Oak Park residents lack energy-efficient homes.
- + Oak Park residents are not yet aware of long-term benefits and savings.
- + The Village of Oak Park wants to be more energy efficient.
- + The Village of Oak Park wants to retain the historic character of the community.

#### × The Goals

- Evaluate Oak Park's building typology
- \* Assess their current energy usage
- \* Propose a comprehensive sustainability plan that will reduce the carbon footprint of Oak Park
- Distribute/gather information from home condition survey