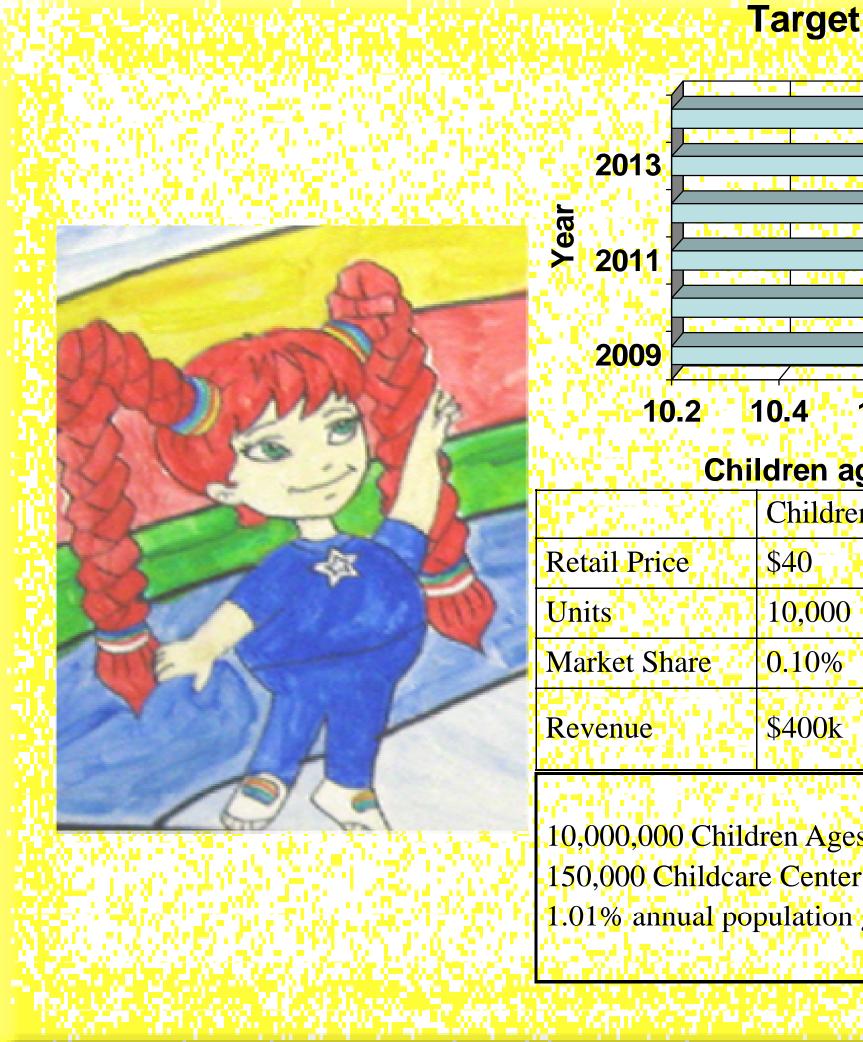

#### **Target Market Growth**

| 10000000000     | e ore e | 10.9   | 1.10<br>9 |
|-----------------|---------|--------|-----------|
| 10. A. M. C. A. | 1.1     | 0.86   |           |
|                 | 10.77   | 7      | ŰŸ,       |
|                 | 10.67   |        |           |
| 10.5            | 6       |        |           |
| 4 10.6 1        | 0.8     | 11 / 1 | 1.2       |

| en ages 3-5 (millio | ons)      |
|---------------------|-----------|
| nildren 3-5         | Childcare |
| 0                   | \$225     |
| ,000 100,000        | 500       |

| 0%         | 1.00%               | 0.34%                                                                                                                                                                                                                                                                                                                                                                                                                                                                                                                                                                                                                                                                                                                                                                                                                                                                                                                                                                                                                                                                                                                                                                                                                                                                                                                                                                                                                                                                                                                                                                                                                                                                                                                                                                                                                                                                                                                                                                                                                                                                                                                                                                                                                                                                                                                                                                                                                                                                                                                                                                                                                                                                                                                                                                                                                                                                                                                          | 3.40%        |
|------------|---------------------|--------------------------------------------------------------------------------------------------------------------------------------------------------------------------------------------------------------------------------------------------------------------------------------------------------------------------------------------------------------------------------------------------------------------------------------------------------------------------------------------------------------------------------------------------------------------------------------------------------------------------------------------------------------------------------------------------------------------------------------------------------------------------------------------------------------------------------------------------------------------------------------------------------------------------------------------------------------------------------------------------------------------------------------------------------------------------------------------------------------------------------------------------------------------------------------------------------------------------------------------------------------------------------------------------------------------------------------------------------------------------------------------------------------------------------------------------------------------------------------------------------------------------------------------------------------------------------------------------------------------------------------------------------------------------------------------------------------------------------------------------------------------------------------------------------------------------------------------------------------------------------------------------------------------------------------------------------------------------------------------------------------------------------------------------------------------------------------------------------------------------------------------------------------------------------------------------------------------------------------------------------------------------------------------------------------------------------------------------------------------------------------------------------------------------------------------------------------------------------------------------------------------------------------------------------------------------------------------------------------------------------------------------------------------------------------------------------------------------------------------------------------------------------------------------------------------------------------------------------------------------------------------------------------------------------|--------------|
| 00k        | \$4 mil             | \$112.5k                                                                                                                                                                                                                                                                                                                                                                                                                                                                                                                                                                                                                                                                                                                                                                                                                                                                                                                                                                                                                                                                                                                                                                                                                                                                                                                                                                                                                                                                                                                                                                                                                                                                                                                                                                                                                                                                                                                                                                                                                                                                                                                                                                                                                                                                                                                                                                                                                                                                                                                                                                                                                                                                                                                                                                                                                                                                                                                       | \$1.125mil   |
|            | Sec. Ash            |                                                                                                                                                                                                                                                                                                                                                                                                                                                                                                                                                                                                                                                                                                                                                                                                                                                                                                                                                                                                                                                                                                                                                                                                                                                                                                                                                                                                                                                                                                                                                                                                                                                                                                                                                                                                                                                                                                                                                                                                                                                                                                                                                                                                                                                                                                                                                                                                                                                                                                                                                                                                                                                                                                                                                                                                                                                                                                                                |              |
| Ages 3-5   | Nationwide          | $p_{\rm e} > 0.00$                                                                                                                                                                                                                                                                                                                                                                                                                                                                                                                                                                                                                                                                                                                                                                                                                                                                                                                                                                                                                                                                                                                                                                                                                                                                                                                                                                                                                                                                                                                                                                                                                                                                                                                                                                                                                                                                                                                                                                                                                                                                                                                                                                                                                                                                                                                                                                                                                                                                                                                                                                                                                                                                                                                                                                                                                                                                                                             | SP (8) (197) |
| enters     |                     | $(\lambda_{i})^{(n)} = (\lambda_{i})^{(n)} = (\lambda_{i})^{(n)$ | 63.442.201   |
| ation grow | th<br>L (v) - 1 - 1 |                                                                                                                                                                                                                                                                                                                                                                                                                                                                                                                                                                                                                                                                                                                                                                                                                                                                                                                                                                                                                                                                                                                                                                                                                                                                                                                                                                                                                                                                                                                                                                                                                                                                                                                                                                                                                                                                                                                                                                                                                                                                                                                                                                                                                                                                                                                                                                                                                                                                                                                                                                                                                                                                                                                                                                                                                                                                                                                                |              |

Centers

5000