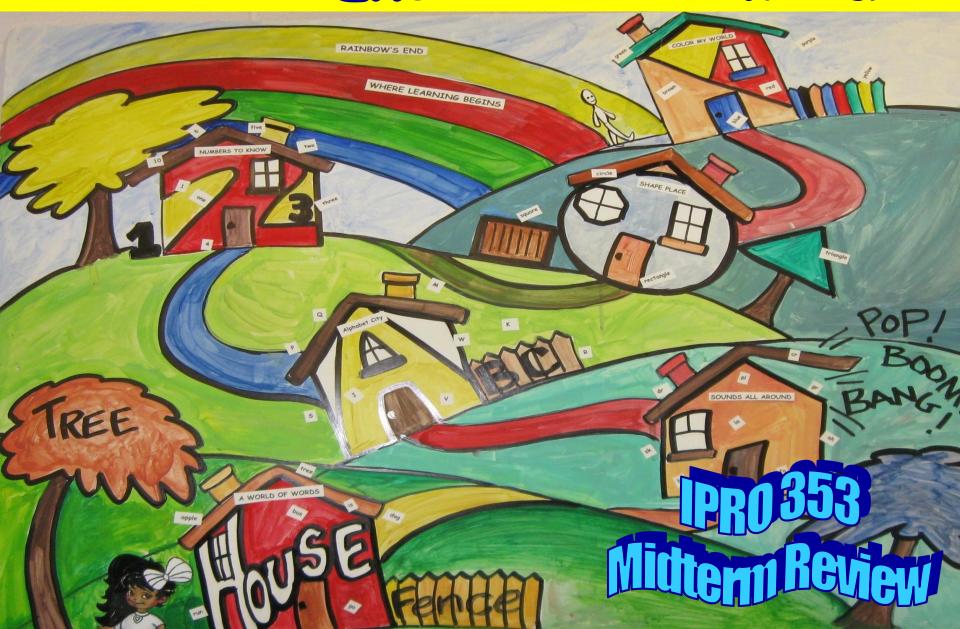

# Rainbow's EndPRO: Tummi Pals

### Tummi Pals Doll

We are attempting to create an affordable doll that addresses both education & diversity while being entertaining for the child.