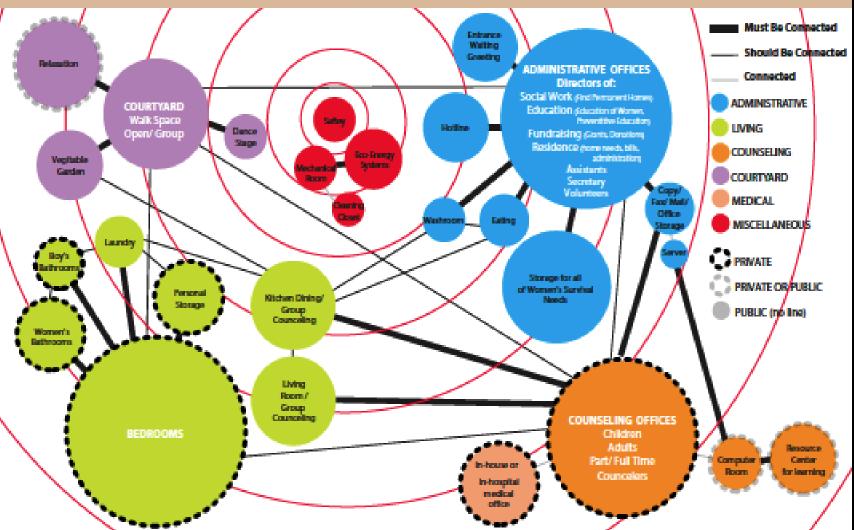

#### BUBBLE DIAGRAM Proposed Kasanti Building Component Relationship/ Relative Size/ Public vs. Private Diagram