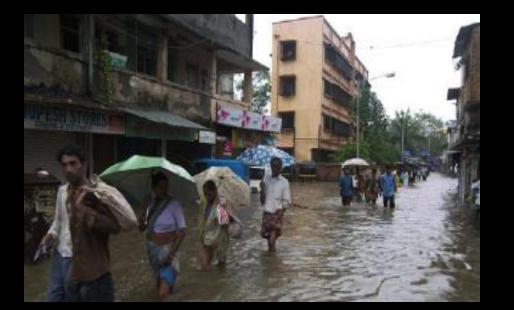

IPRO343 KRANTI HOME, MUMBAI RESEARCH & RESULTS

(A)

100 40

KRANTI/IIT

### <u>Client: Kranti</u> A New Vision of Empowerment



Kranti, a women's rights organization being established by an IIT PSYC Alumnus, aims to provide a healing home, comprehensive education, and personalized opportunities to girls who have been trafficked or otherwise denied their basic human rights.



Painting By Maya

## Site: Mumbai

- Density
- Climate: Tropical Monsoons
- Seismic Zone













### IPRO 343's Mission

It is our mission to effectively produce a document and preliminary design strategy that will positively impact the lives of the girls that are so critical to Kranti's success.



#### BUBBLE DIAGRAM Proposed Kasanti Building Component Relationship/ Relative Size/ Public vs. Private Diagram

# Compressed Stabilized Earth Block (CSEB)





# Compressed Stabilized Earth Block (CSEB)

|        | 5               | _ 1.cement           | 18 oz.  | 6%  |
|--------|-----------------|----------------------|---------|-----|
| CULUSE | States / Bartes | 2.sand               | 108 oz. | 35% |
| =      | •               | S <sup>14.soil</sup> | 172 oz. | 55% |
| 0 0    | · · · · C       | 2.water              | 12 oz.  | 4%  |







iPRO\_KRANTI

... 4 locm Brick