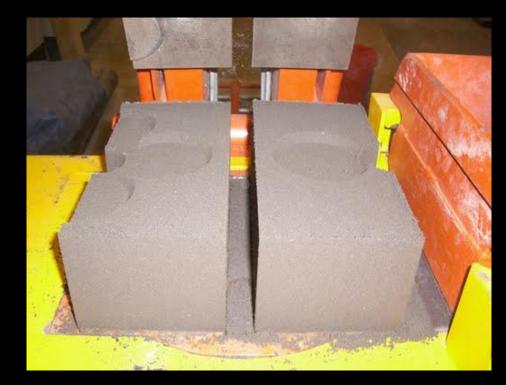

# Compressed Stabilized Earth Block (CSEB)

# Compressed Stabilized Earth Block (CSEB)

|        | 5               | _ 1.cement           | 18 oz.  | 6%  |
|--------|-----------------|----------------------|---------|-----|
| CULUSE | States / Bartes | 2.sand               | 108 oz. | 35% |
| =      | •               | S <sup>14.soil</sup> | 172 oz. | 55% |
| 0 0    | · · · · C       | 2.water              | 12 oz.  | 4%  |