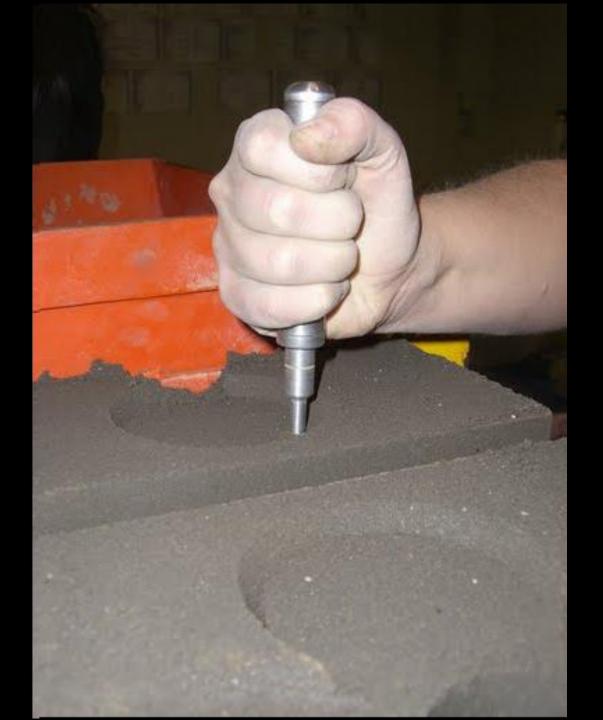

# Compressed Stabilized Earth Block (CSEB)

# Compressed Stabilized Earth Block (CSEB)

|        | 5               | _ 1.cement           | 18 oz.  | 6%  |
|--------|-----------------|----------------------|---------|-----|
| CULUSE | States / Bartes | 2.sand               | 108 oz. | 35% |
| =      | •               | S <sup>14.soil</sup> | 172 oz. | 55% |
| 0 0    | · · · · C       | 2.water              | 12 oz.  | 4%  |