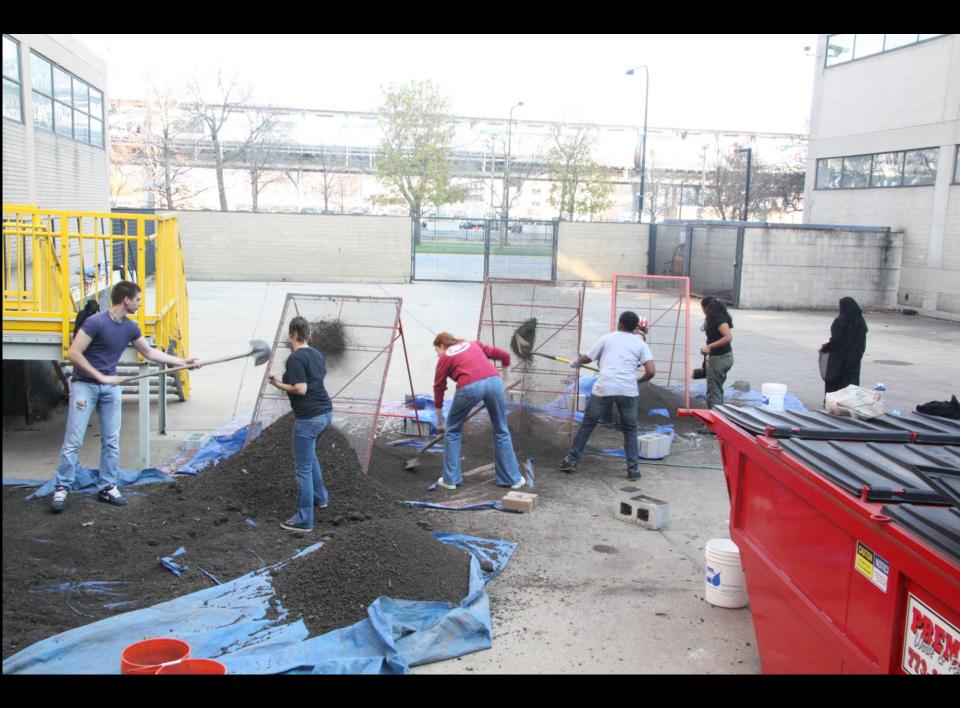

# Compressed Stabilized Earth Block (CSEB)

# Compressed Stabilized Earth Block (CSEB)

|        | 5               | _ 1.cement           | 18 oz.  | 6%  |
|--------|-----------------|----------------------|---------|-----|
| CULUSE | States / Bartes | 2.sand               | 108 oz. | 35% |
| =      | •               | S <sup>14.soil</sup> | 172 oz. | 55% |
| 0 0    | · · · · C       | 2.water              | 12 oz.  | 4%  |

## **Construction: The Prototype**

(2) 40.19 m<sup>2</sup> 80.38 total = 13%

519.87 m<sup>2</sup>