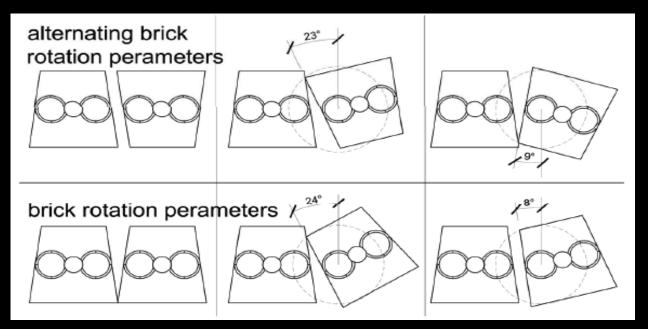

# Compressed Stabilized Earth Block (CSEB)

# Compressed Stabilized Earth Block (CSEB)

|        | 5               | _ 1.cement           | 18 oz.  | 6%  |
|--------|-----------------|----------------------|---------|-----|
| CULUSE | States / Bartes | 2.sand               | 108 oz. | 35% |
| =      | •               | S <sup>14.soil</sup> | 172 oz. | 55% |
| 0 0    | · · · · C       | 2.water              | 12 oz.  | 4%  |

## **Construction: The Prototype**

(2) 40.19 m<sup>2</sup> 80.38 total = 13%

519.87 m<sup>2</sup>