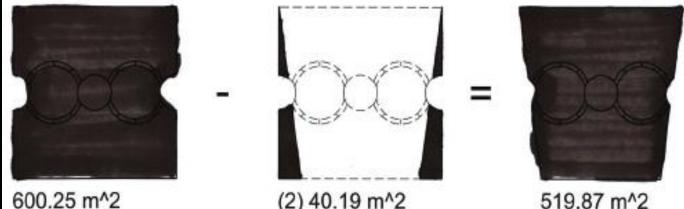

## **Construction: The Prototype**

(2) 40.19 m<sup>2</sup> 80.38 total = 13%

519.87 m<sup>2</sup>