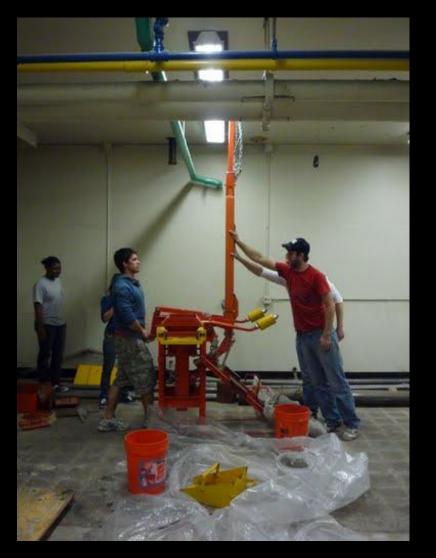

# Compressed Stabilized Earth Block (CSEB)

# Compressed Stabilized Earth Block (CSEB)

|        | 5               | _ 1.cement           | 18 oz.  | 6%  |
|--------|-----------------|----------------------|---------|-----|
| CULUSE | States / Bartes | 2.sand               | 108 oz. | 35% |
| =      | •               | S <sup>14.soil</sup> | 172 oz. | 55% |
| 0 0    | · · · · C       | 2.water              | 12 oz.  | 4%  |

## **Construction: The Prototype**

(2) 40.19 m<sup>2</sup> 80.38 total = 13%

519.87 m<sup>2</sup>