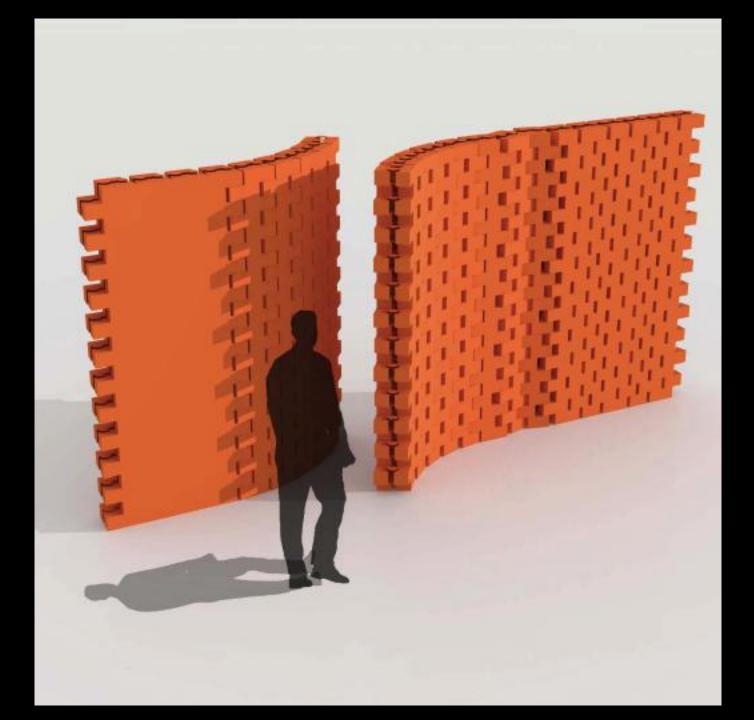

# Compressed Stabilized Earth Block (CSEB)

# Compressed Stabilized Earth Block (CSEB)

|        | 5               | _ 1.cement           | 18 oz.  | 6%  |
|--------|-----------------|----------------------|---------|-----|
| CULUSE | States / Bartes | 2.sand               | 108 oz. | 35% |
| =      | •               | S <sup>14.soil</sup> | 172 oz. | 55% |
| 0 0    | · · · · C       | 2.water              | 12 oz.  | 4%  |