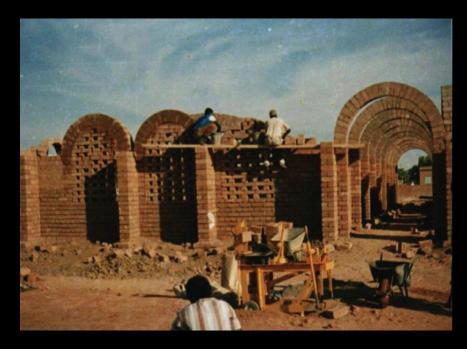

# Compressed Stabilized Earth Block (CSEB)

# Compressed Stabilized Earth Block (CSEB)

|        | 5               | _ 1.cement           | 18 oz.  | 6%  |
|--------|-----------------|----------------------|---------|-----|
| CULUSE | States / Bartes | 2.sand               | 108 oz. | 35% |
| =      | •               | S <sup>14.soil</sup> | 172 oz. | 55% |
| 0 0    | · · · · C       | 2.water              | 12 oz.  | 4%  |