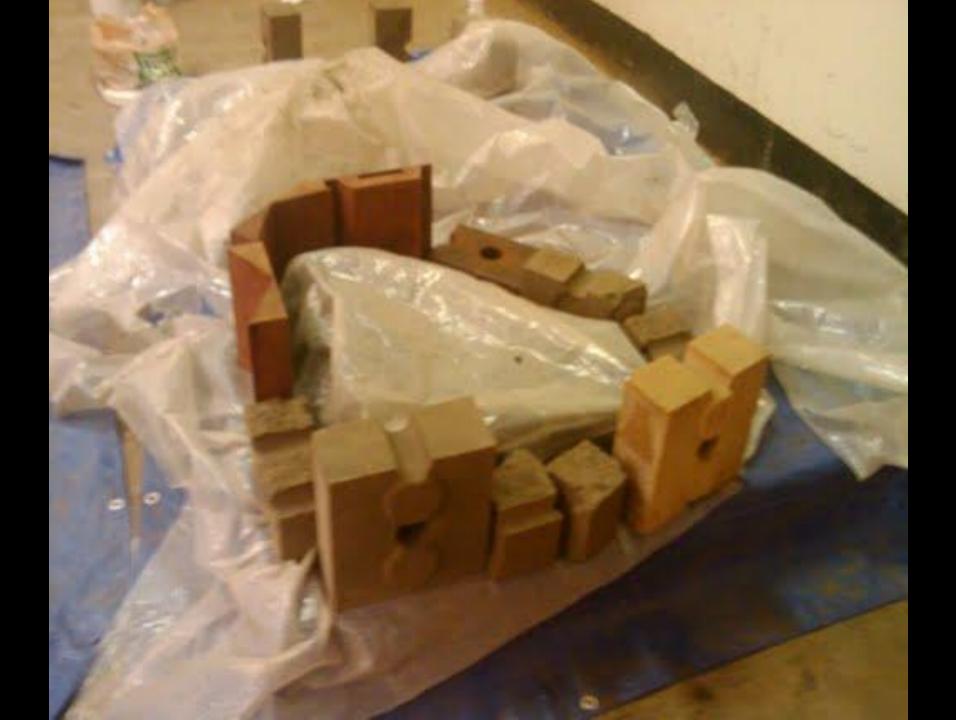

# Compressed Stabilized Earth Block (CSEB)

# Compressed Stabilized Earth Block (CSEB)

|        | 5               | _ 1.cement           | 18 oz.  | 6%  |
|--------|-----------------|----------------------|---------|-----|
| CULUSE | States / Bartes | 2.sand               | 108 oz. | 35% |
| =      | •               | S <sup>14.soil</sup> | 172 oz. | 55% |
| 0 0    | · · · · C       | 2.water              | 12 oz.  | 4%  |

## **Construction: The Prototype**

(2) 40.19 m<sup>2</sup> 80.38 total = 13%

519.87 m<sup>2</sup>