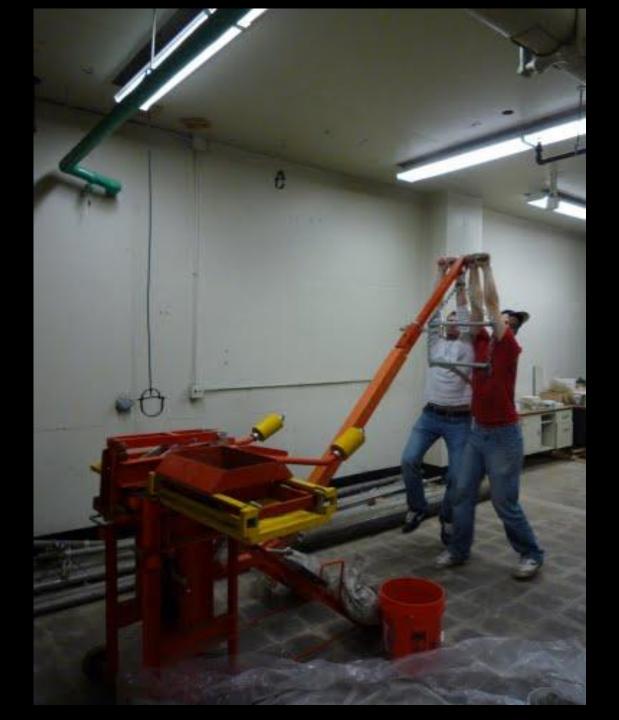

# Compressed Stabilized Earth Block (CSEB)

# Compressed Stabilized Earth Block (CSEB)

|        | 5               | _ 1.cement           | 18 oz.  | 6%  |
|--------|-----------------|----------------------|---------|-----|
| CULUSE | States / Bartes | 2.sand               | 108 oz. | 35% |
| =      | •               | S <sup>14.soil</sup> | 172 oz. | 55% |
| 0 0    | · · · · C       | 2.water              | 12 oz.  | 4%  |

## **Construction: The Prototype**

(2) 40.19 m<sup>2</sup> 80.38 total = 13%

519.87 m<sup>2</sup>