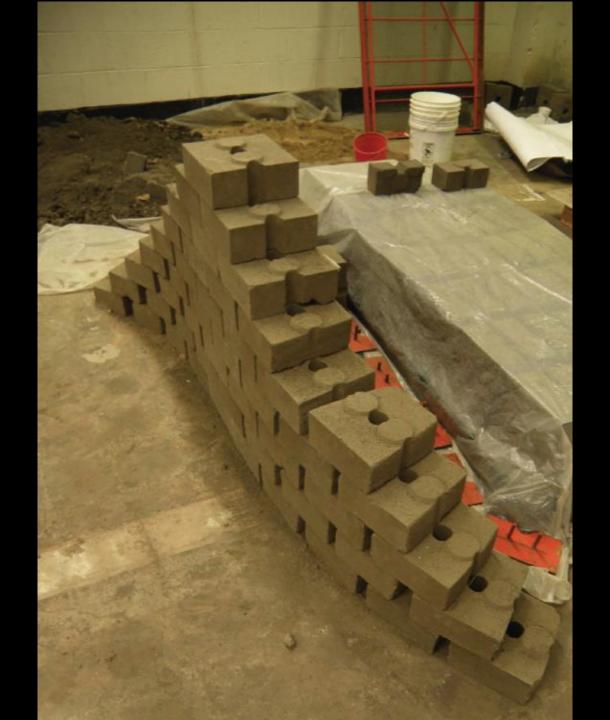

## **Construction: The Prototype**

(2) 40.19 m<sup>2</sup> 80.38 total = 13%

519.87 m<sup>2</sup>