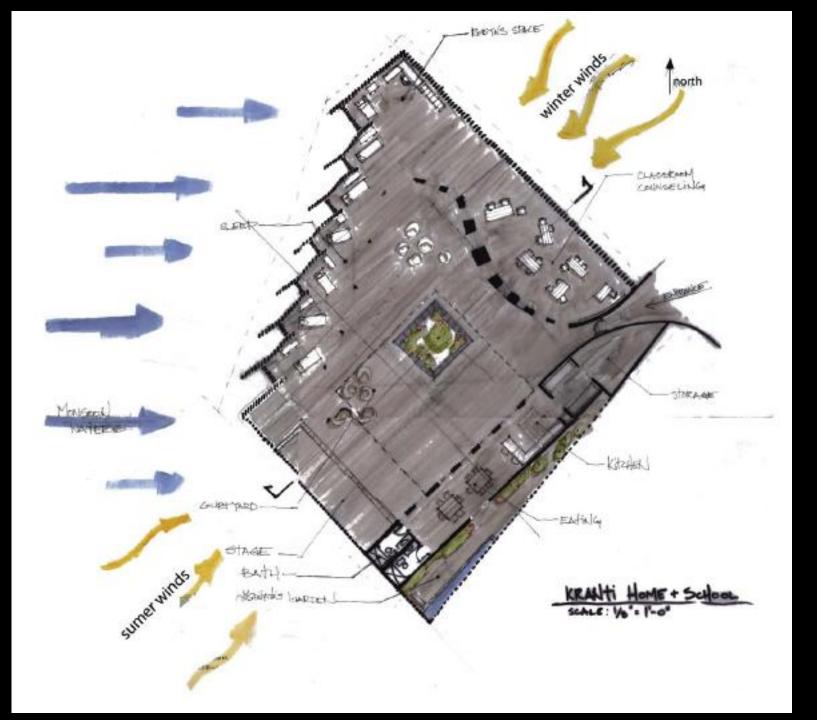

#### BUBBLE DIAGRAM Proposed Kasanti Building Component Relationship/ Relative Size/ Public vs. Private Diagram

## Site: Mumbai

- Density
- Climate: Tropical Monsoons
- Seismic Zone