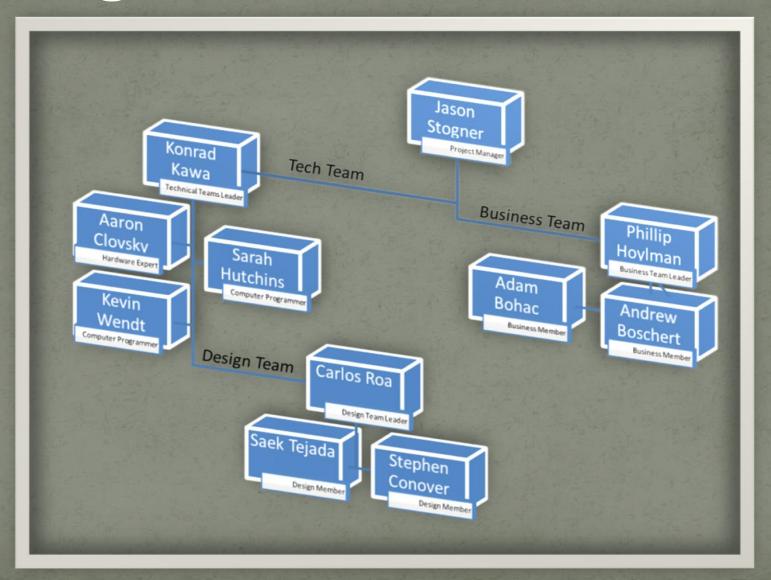

# Friendly Forces Finder 'SEE YOUR TEAM'

EnPRO 350 Midterm Presentation Illinois Institute of Technology

### Introduction to Paintball

#### Speedball

- Fast Paced
- Small Fields

#### Scenario Based

- Team Work
- Larger Fields
- Longer Games



#### **Problem**

- Fratricide (shooting your own friends)
- Cumbersome handheld devices
- Insufficient communication

#### Need

- IFF (Identify Friend from Foe)
- Hands-Free device
- Streamlined data and communication

## Solution

- Smart Specs 3<sup>F</sup>
  - Heads-Up display
  - Real-Time communication
  - Teammate identification



## **Organization of the Team**



# Technology

GPS

Wireless 802.15.4

Compass

Accelerometer

FPGA

LCD Display w/driver

> Network Manager

Co-Processor

RAM

#### **Hurdles We Have Overcome**

- Technical team
  - Development Timeline
  - Technology Constraints
- Design team
  - Learning CAD
  - Design Development
- Business
  - Reaching Contacts
  - Coordinating Out of Class Meetings

### **Hurdles to Overcome**

- Technical team
  - Assembly of Prototype
  - Debugging
- Design team
  - Size Constraints of 3D Printer
  - Mask Tolerance
- Business
  - Finish Business Plan
  - Market Entry Strategy

# Summary

• In conclusion....



Presenters:

Jason Stogner Kevin Wendt Drew Hoylman Carlos Roa