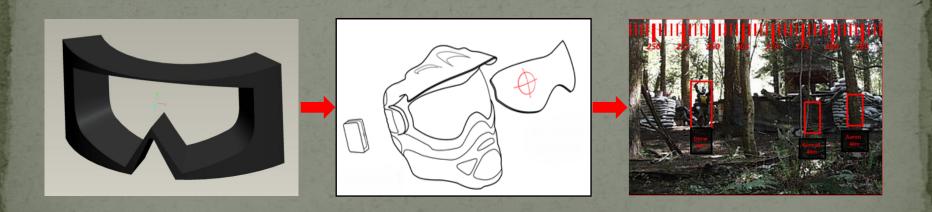

## Solution

- Smart Specs 3<sup>F</sup>
  - Heads-Up display
  - Real-Time communication
  - Teammate identification