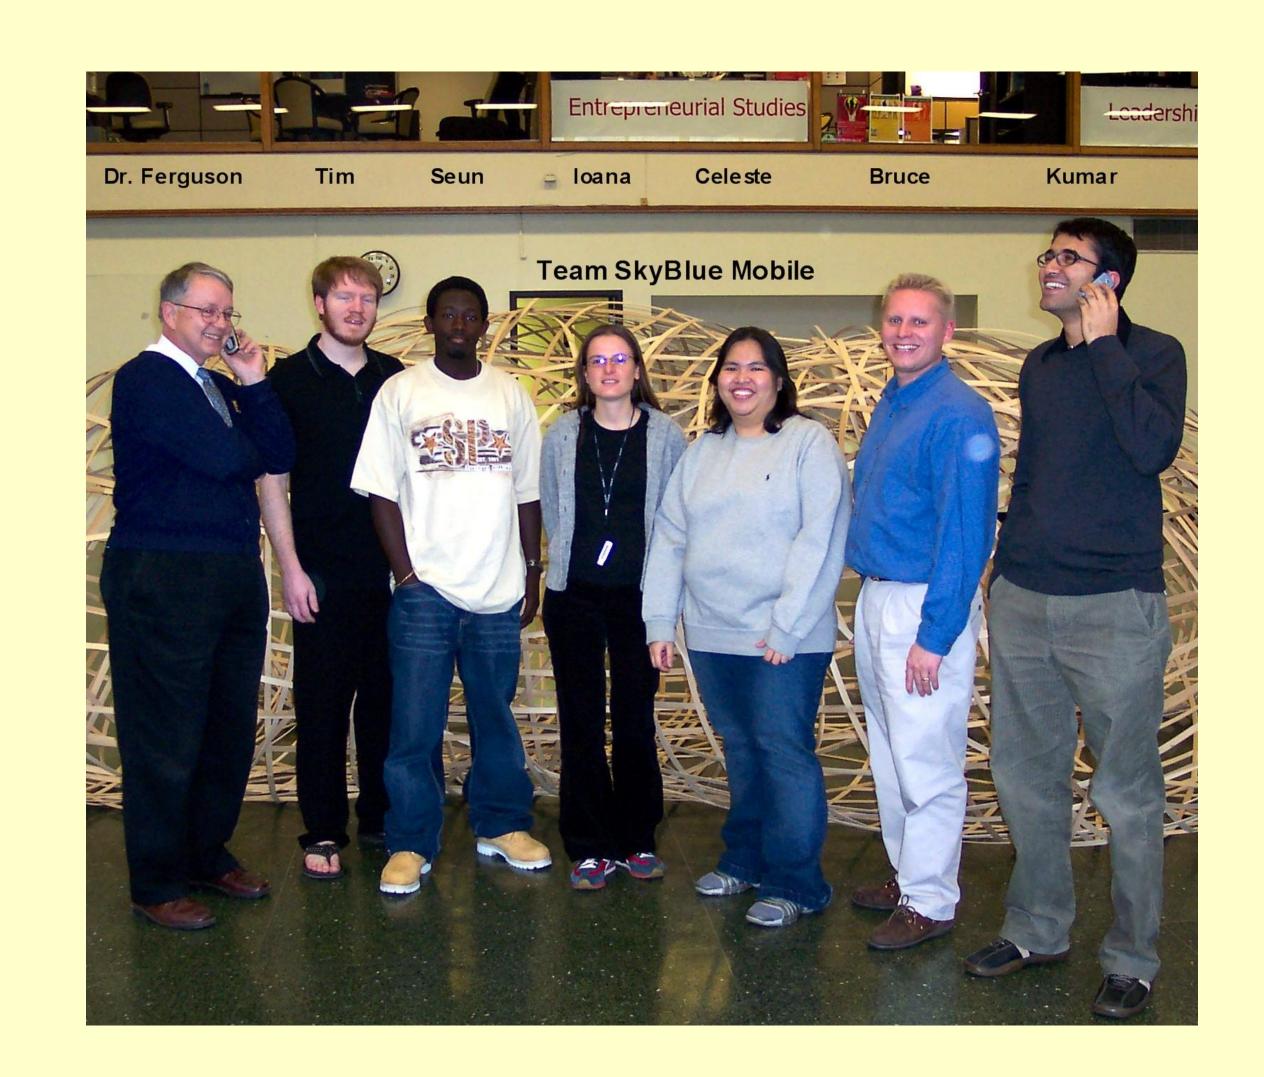

### The Team

#### **Bruce Wiatrak**

Developer client side & founder of SkyBlue Mobile

#### Kumar Abhijeet

ENPRO team leader & cofounder of SkyBlue Mobile

#### Tim Saylor

Developer server end

#### Celeste Zapanta

Competitive research, marketing strategy

#### Ioana Nicolaescu

Consumer research, marketing strategy

#### Oluwaseun Craig

Functional requirements, test requirements

#### **Prof. Daniel Ferguson**

Company advisor