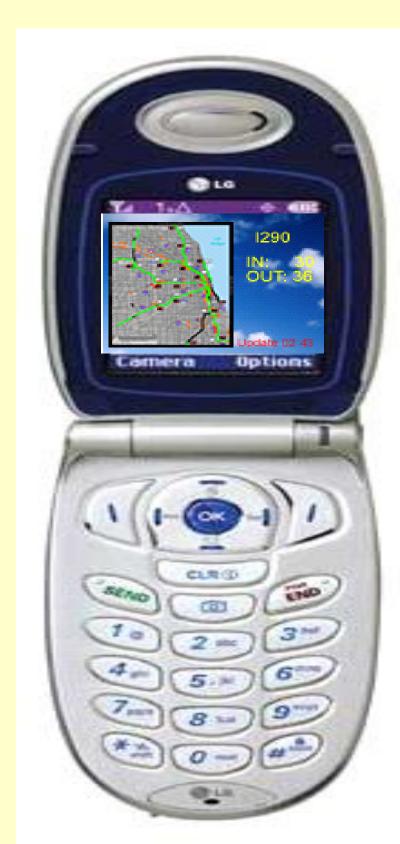

### The Solution

- Passively delivering real-time data to mobile devices
- Adding value to the screen
- ✓ Always on –
  Wallpaper/Screensaver
- √ "Any-time Any-where"

  data update periodically
- √ "Set and Forget"
- Limitations
  - ✓ Small screen size > slide show instead of static page