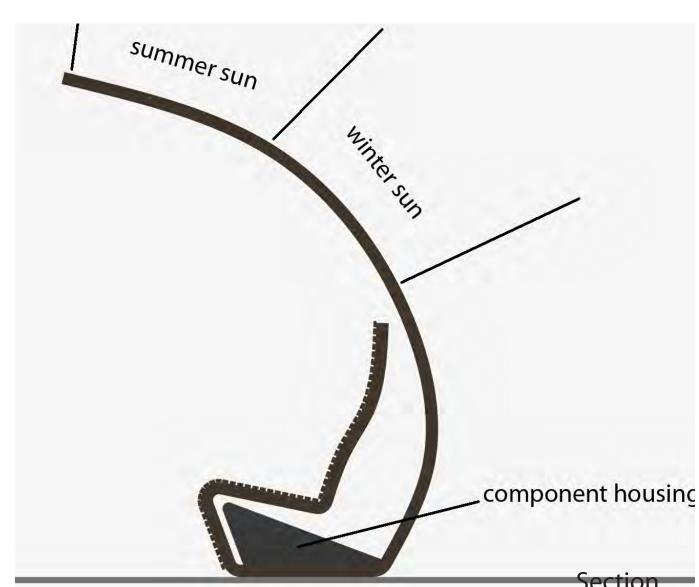

#### Solar-Work Station

The concept of the solar powered workstation is to incorporate beauty into sustainability and functionality. The design we came up with revolves around making it sustainable without the sacrifice of beauty. The main key concepts behind the workstation are:

- Sustainable shown in design through the use of light, recyclable materials.
- Functioning year round by using it as a light sculpture during winter nights as an added feature.
- Form is derived from the optimum solar angles for the seasonal conditions and ergonomic dimensions for user comfort.
- Mobile and modular design where each module for one person could be connected together to form a bigger unit.