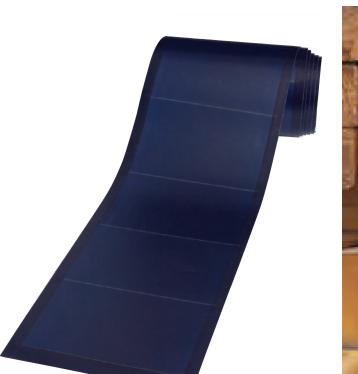

### **Cost Estimate**

| Material                             | Quantity | Price             | Total      |
|--------------------------------------|----------|-------------------|------------|
|                                      |          |                   |            |
| Lumber Ash                           | 56       | \$3.26            | \$182.56   |
| Uni-Solar Laminate PVL-Series        | 1        | \$588.00          | \$588.00   |
| Canvas for skin                      | 1        | _                 | <u> </u>   |
| 12 Ounce Exterior Wood Glue (Elmers) | 5        | \$28.95           | \$28.95    |
| Sunforce 7 Amp Charge Controller     | 1        | \$25.00           | \$25.00    |
| Vector VEC024BCA 400-Watt Inverter   | 1        | \$36.97           | \$36.97    |
| Deka Solar Batteries                 | 1        | \$250.00          | \$250.00   |
| Other (Screws, nails, etc.)          |          | \$20.00           | \$20.00    |
|                                      |          | <b>Total Cost</b> | \$1,131.48 |