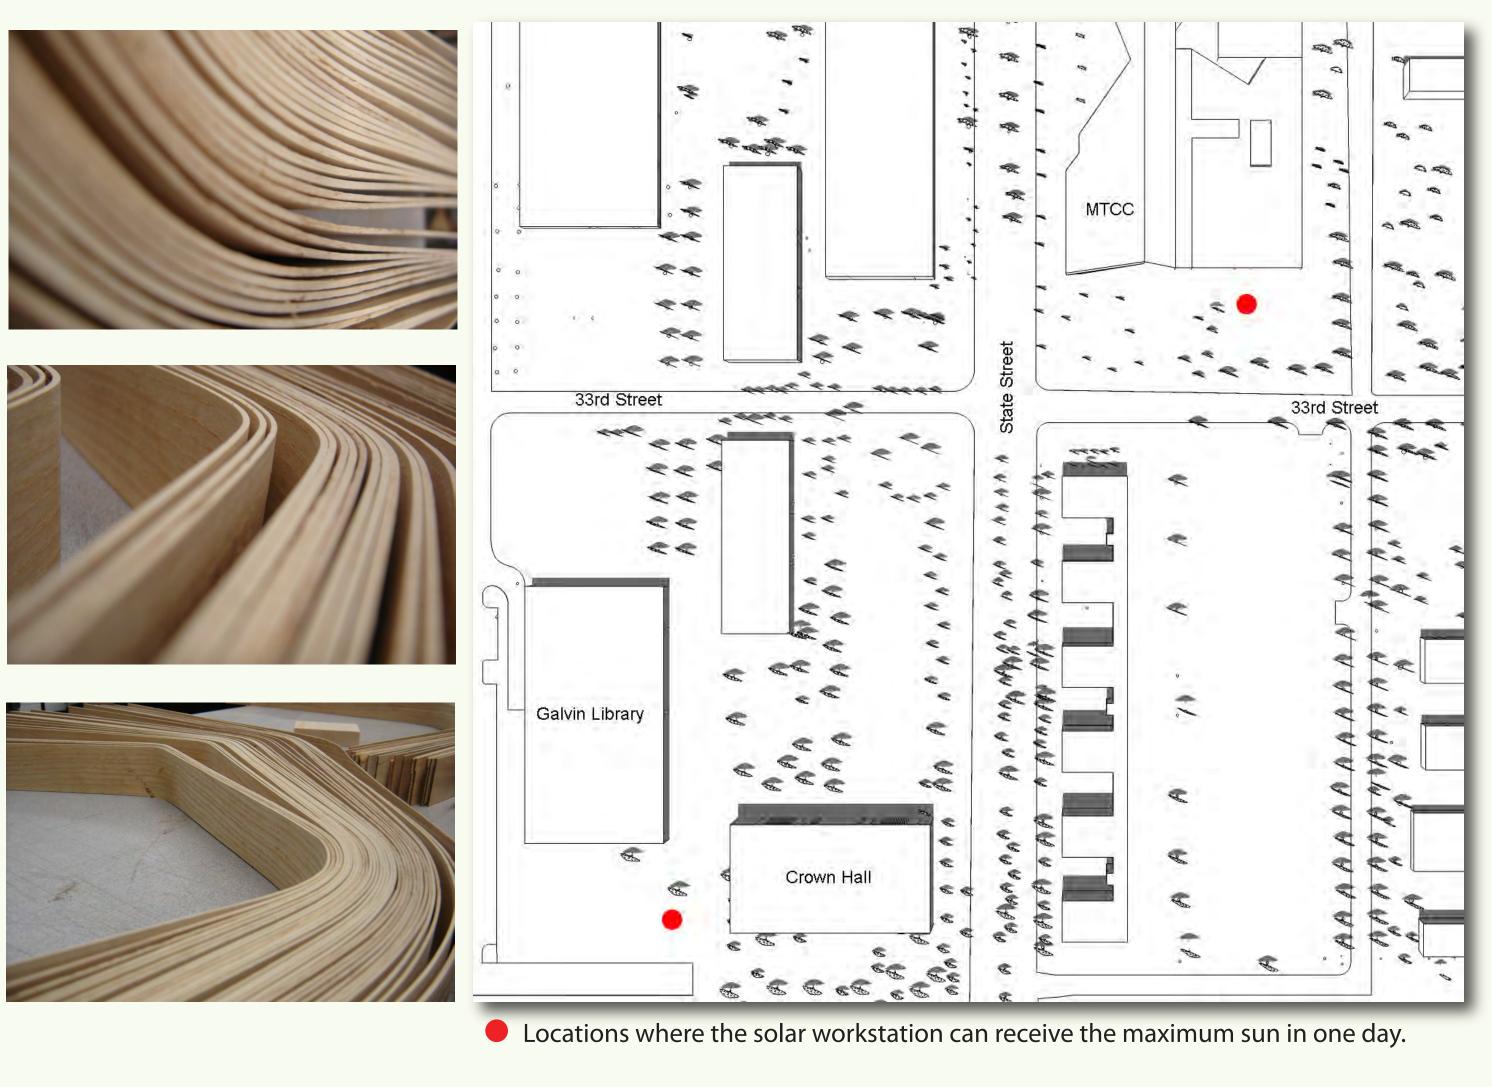

#### Solar-Work Station

The concept of the solar powered workstation is to incorporate beauty into sustainability and functionality. The design we came up with revolves around making it sustainable without the sacrifice of beauty. The main key concepts behind the workstation are:

- Sustainable shown in design through the use of light, recyclable materials.
- Functioning year round by using it as a light sculpture during winter nights as an added feature.
- Form is derived from the optimum solar angles for the seasonal conditions and ergonomic dimensions for user comfort.
- Mobile and modular design where each module for one person could be connected together to form a bigger unit.