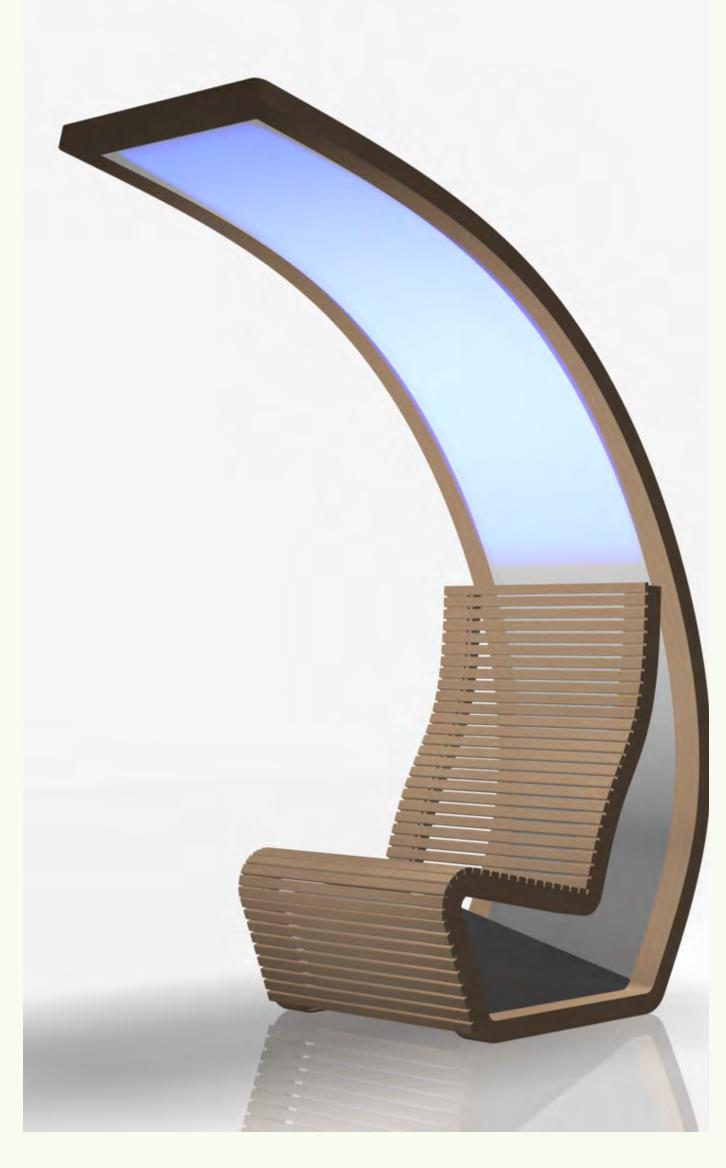

#### Solar-Work Station

The concept of the solar powered workstation is to incorporate beauty into sustainability and functionality. The design we came up with revolves around making it sustainable without the sacrifice of beauty. The main key concepts behind the workstation are:

- Sustainable shown in design through the use of light, recyclable materials.
- Functioning year round by using it as a light sculpture during winter nights as an added feature.
- Form is derived from the optimum solar angles for the seasonal conditions and ergonomic dimensions for user comfort.
- Mobile and modular design where each module for one person could be connected together to form a bigger unit.