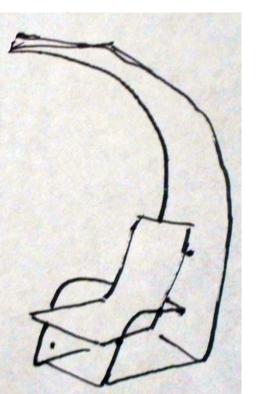

#### Solar-Work Station

The concept of the solar powered workstation is to incorporate beauty into sustainability and functionality. The design we came up with revolves around making it sustainable without the sacrifice of beauty. The main key concepts behind the workstation are:

- Sustainable shown in design through the use of light, recyclable materials.
- Functioning year round by using it as a light sculpture during winter nights as an added feature.
- Form is derived from the optimum solar angles for the seasonal conditions and ergonomic dimensions for user comfort.
- Mobile and modular design where each module for one person could be connected together to form a bigger unit.