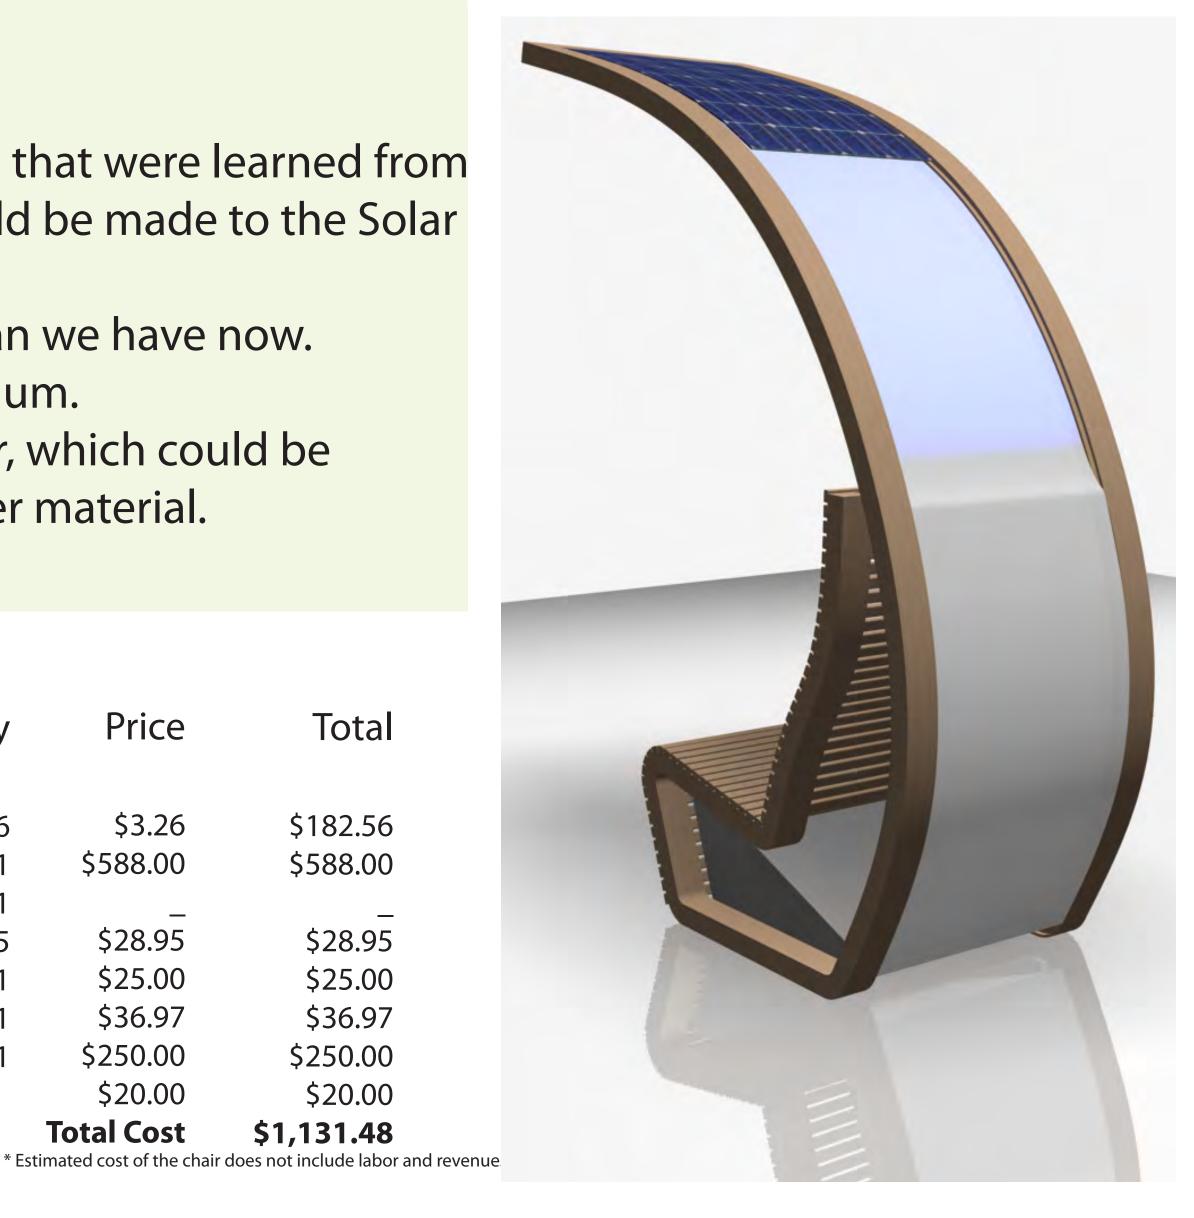

#### Solar-Work Station

The concept of the solar powered workstation is to incorporate beauty into sustainability and functionality. The design we came up with revolves around making it sustainable without the sacrifice of beauty. The main key concepts behind the workstation are:

- Sustainable shown in design through the use of light, recyclable materials.
- Functioning year round by using it as a light sculpture during winter nights as an added feature.
- Form is derived from the optimum solar angles for the seasonal conditions and ergonomic dimensions for user comfort.
- Mobile and modular design where each module for one person could be connected together to form a bigger unit.