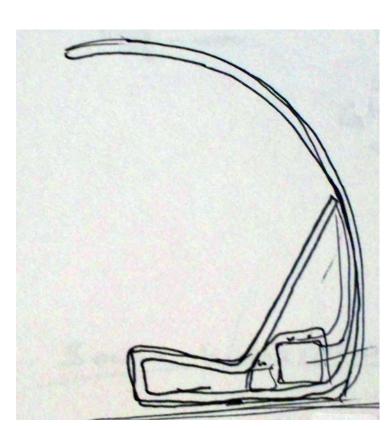

#### Solar-Work Station

The concept of the solar powered workstation is to incorporate beauty into sustainability and functionality. The design we came up with revolves around making it sustainable without the sacrifice of beauty. The main key concepts behind the workstation are:

- Sustainable shown in design through the use of light, recyclable materials.
- Functioning year round by using it as a light sculpture during winter nights as an added feature.
- Form is derived from the optimum solar angles for the seasonal conditions and ergonomic dimensions for user comfort.
- Mobile and modular design where each module for one person could be connected together to form a bigger unit.