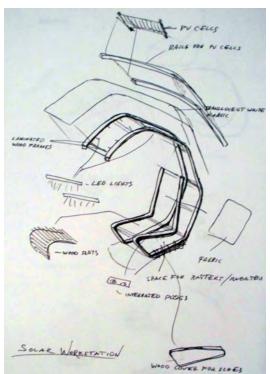

# Design Process

#### Solar-Work Station

The concept of the solar powered workstation is to incorporate beauty into sustainability and functionality. The design we came up with revolves around making it sustainable without the sacrifice of beauty. The main key concepts behind the workstation are:

- Sustainable shown in design through the use of light, recyclable materials.
- Functioning year round by using it as a light sculpture during winter nights as an added feature.
- Form is derived from the optimum solar angles for the seasonal conditions and ergonomic dimensions for user comfort.
- Mobile and modular design where each module for one person could be connected together to form a bigger unit.