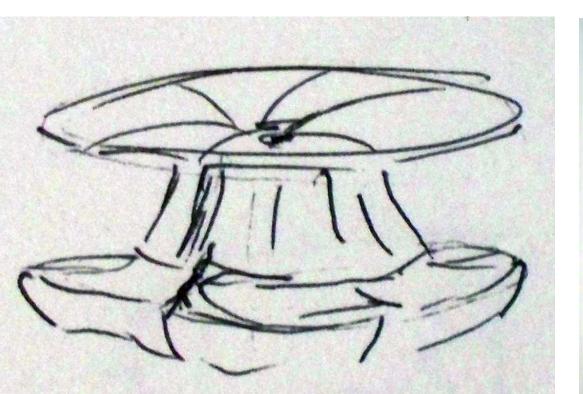

# Design Process

#### Solar-Work Station

The concept of the solar powered workstation is to incorporate beauty into sustainability and functionality. The design we came up with revolves around making it sustainable without the sacrifice of beauty. The main key concepts behind the workstation are:

- Sustainable shown in design through the use of light, recyclable materials.
- Functioning year round by using it as a light sculpture during winter nights as an added feature.
- Form is derived from the optimum solar angles for the seasonal conditions and ergonomic dimensions for user comfort.
- Mobile and modular design where each module for one person could be connected together to form a bigger unit.