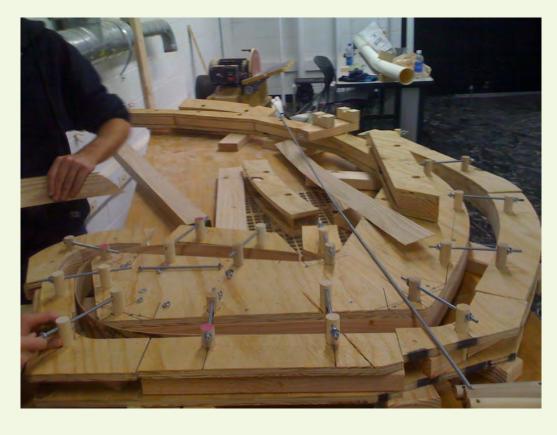

## Construction Process

#### **Construction Process**

Some of the future improvements that were learned from the construction process that could be made to the Solar Workstation are:

- Better construction method than we have now.
- Better materials, such as aluminum.
- Make solar workstation cheaper, which could be possible due to better and cheaper material.