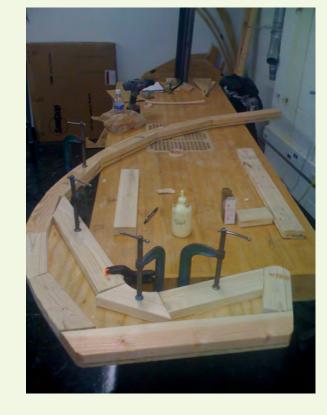

## Construction Process

#### **Construction Process**

Some of the future improvements that were learned from the construction process that could be made to the Solar Workstation are:

- Better construction method than we have now.
- Better materials, such as aluminum.
- Make solar workstation cheaper, which could be possible due to better and cheaper material.