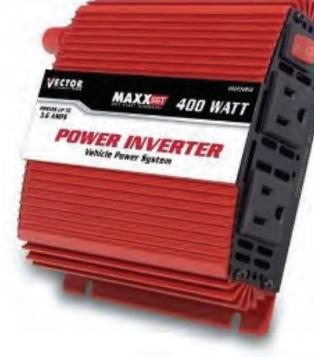

### **Cost Estimate**

| Material                             | Quantity | Price             | Total      |
|--------------------------------------|----------|-------------------|------------|
|                                      |          |                   |            |
| Lumber Ash                           | 56       | \$3.26            | \$182.56   |
| Uni-Solar Laminate PVL-Series        | 1        | \$588.00          | \$588.00   |
| Canvas for skin                      | 1        | _                 | <u> </u>   |
| 12 Ounce Exterior Wood Glue (Elmers) | 5        | \$28.95           | \$28.95    |
| Sunforce 7 Amp Charge Controller     | 1        | \$25.00           | \$25.00    |
| Vector VEC024BCA 400-Watt Inverter   | 1        | \$36.97           | \$36.97    |
| Deka Solar Batteries                 | 1        | \$250.00          | \$250.00   |
| Other (Screws, nails, etc.)          |          | \$20.00           | \$20.00    |
|                                      |          | <b>Total Cost</b> | \$1,131.48 |