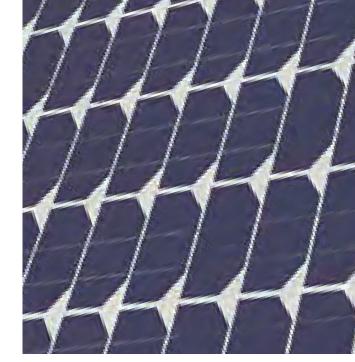

### **Cost Estimate**

| Material                             | Quantity | Price             | Total      |
|--------------------------------------|----------|-------------------|------------|
|                                      |          |                   |            |
| Lumber Ash                           | 56       | \$3.26            | \$182.56   |
| Uni-Solar Laminate PVL-Series        | 1        | \$588.00          | \$588.00   |
| Canvas for skin                      | 1        | _                 | <u> </u>   |
| 12 Ounce Exterior Wood Glue (Elmers) | 5        | \$28.95           | \$28.95    |
| Sunforce 7 Amp Charge Controller     | 1        | \$25.00           | \$25.00    |
| Vector VEC024BCA 400-Watt Inverter   | 1        | \$36.97           | \$36.97    |
| Deka Solar Batteries                 | 1        | \$250.00          | \$250.00   |
| Other (Screws, nails, etc.)          |          | \$20.00           | \$20.00    |
|                                      |          | <b>Total Cost</b> | \$1,131.48 |