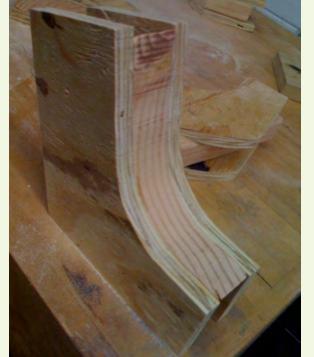

## Construction Process

#### **Construction Process**

Some of the future improvements that were learned from the construction process that could be made to the Solar Workstation are:

- Better construction method than we have now.
- Better materials, such as aluminum.
- Make solar workstation cheaper, which could be possible due to better and cheaper material.