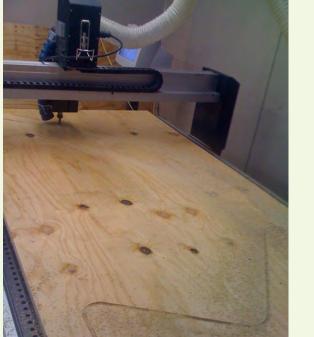

## Construction Process

#### **Construction Process**

Some of the future improvements that were learned from the construction process that could be made to the Solar Workstation are:

- Better construction method than we have now.
- Better materials, such as aluminum.
- Make solar workstation cheaper, which could be possible due to better and cheaper material.