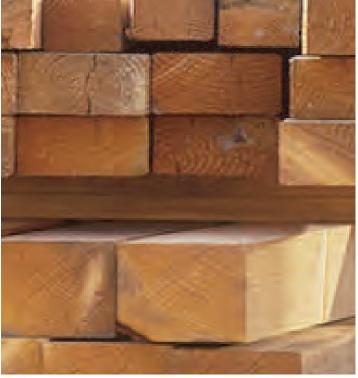

### **Cost Estimate**

| Material                             | Quantity | Price             | Total      |
|--------------------------------------|----------|-------------------|------------|
|                                      |          |                   |            |
| Lumber Ash                           | 56       | \$3.26            | \$182.56   |
| Uni-Solar Laminate PVL-Series        | 1        | \$588.00          | \$588.00   |
| Canvas for skin                      | 1        | _                 | <u> </u>   |
| 12 Ounce Exterior Wood Glue (Elmers) | 5        | \$28.95           | \$28.95    |
| Sunforce 7 Amp Charge Controller     | 1        | \$25.00           | \$25.00    |
| Vector VEC024BCA 400-Watt Inverter   | 1        | \$36.97           | \$36.97    |
| Deka Solar Batteries                 | 1        | \$250.00          | \$250.00   |
| Other (Screws, nails, etc.)          |          | \$20.00           | \$20.00    |
|                                      |          | <b>Total Cost</b> | \$1,131.48 |