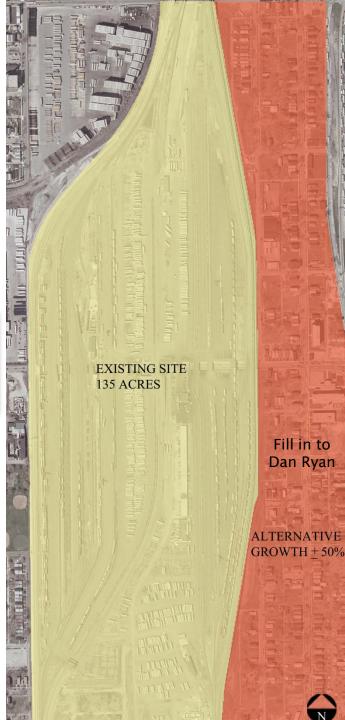

Cost of production
- <u>CNG</u>

Is it readily available? Will it minimize disruption?

#### Natural Gas





## Pipelines



Source: Energy Information Administration, Office of Oil & Gas, Natural Gas Division, Gas Transportation Information System

## **CNG** Station

LNG vs. CNG

Benefits:

- Road Tax License
- No Interference
- Very Very Available
- Rebates



Gas Inlet





# Windmill

#### Integration:

- Light Towers
  - Power Lights
  - 100ft



# Display: Black Light Fixture Florescent Paint

# **Reducing Idle Time**

Flipper:

- Slip Seating Improvement
  - Live in your own bed!
- Crane Operation
- Live Lift (Ideal)
  - Next best thing
- Overall Improvement in Efficiency!
- Floored Parking
  - Not feasible
    - Cost & Strength





## Horizontal Expansion



Limited Expansion!



#### Thanks To:

- MiJack (Sponsor)
- Norfolk Southern
- •Zero Energy Lab •Grid Interconnection •Wind Velocity Test
- •Advisors:
  - Laurence Rohter, P.E.Peter MirabellaProfessor Sid Guralnick



#### Questions? Fin