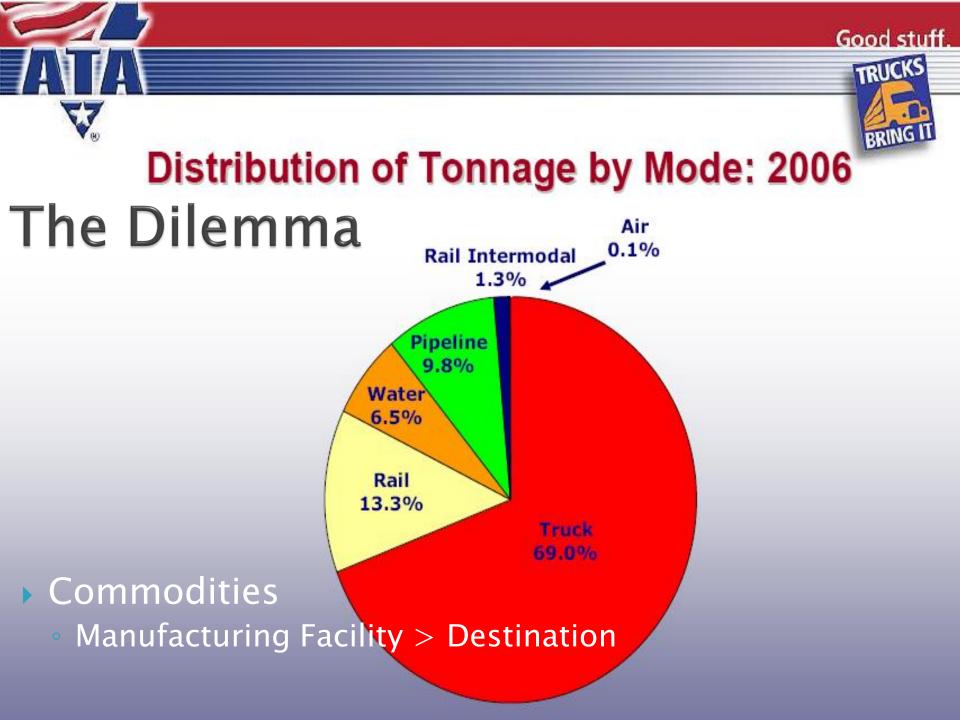

#### IPRO - 307 Intermodal Container Transport System Solutions for Chicago

Source: ATA

Source: Avondale Partners, LLC