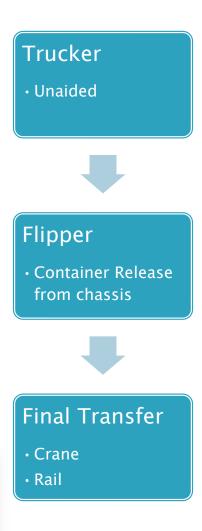

# **Reducing Idle Time**

Flipper:

- Slip Seating Improvement
  - Live in your own bed!
- Crane Operation
- Live Lift (Ideal)
  - Next best thing
- Overall Improvement in Efficiency!
- Floored Parking
  - Not feasible
    - Cost & Strength