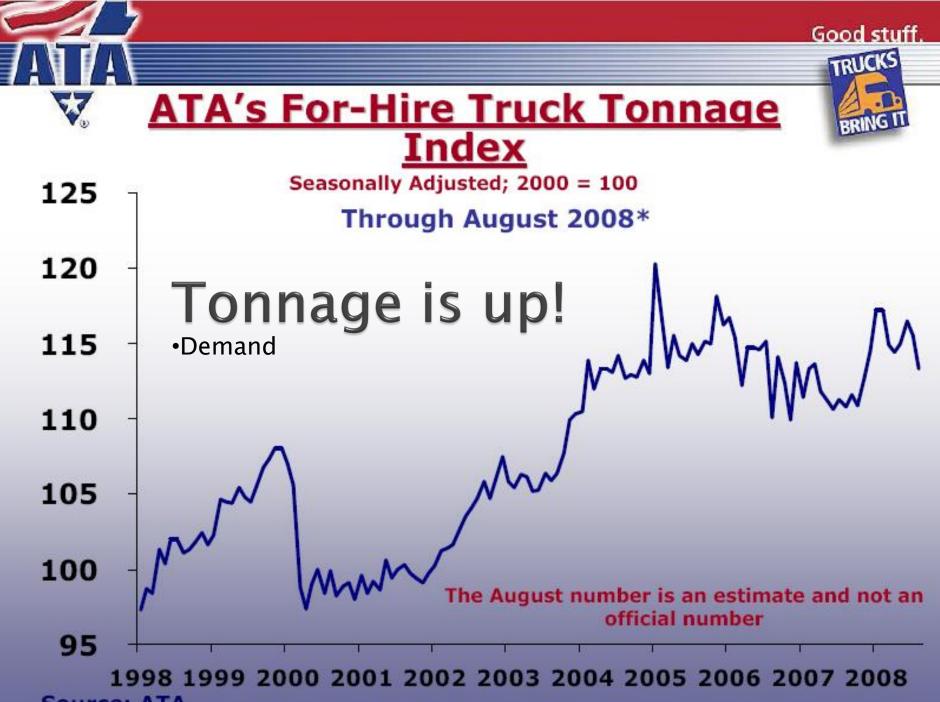

## Goal: +50% ~ 10 YRS

- Trucking Fleet is Down
  - –2.6% in 2007
  - -1.3% in 1<sup>st</sup> Half of 2008