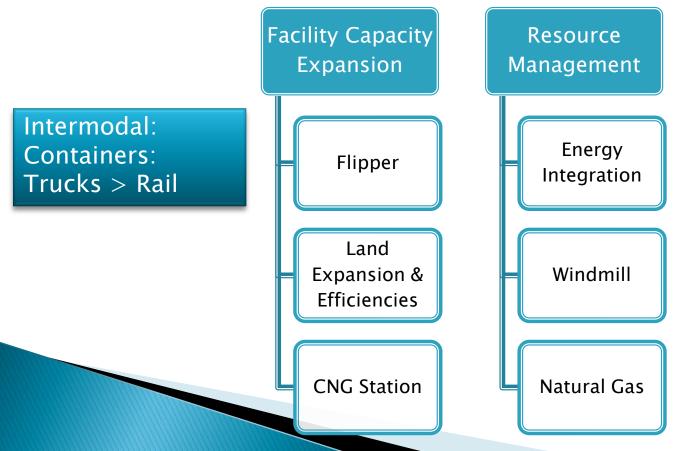

# **Reducing Idle Time**

Flipper:

- Slip Seating Improvement
  - Live in your own bed!
- Crane Operation
- Live Lift (Ideal)
  - Next best thing
- Overall Improvement in Efficiency!
- Floored Parking
  - Not feasible
    - Cost & Strength

## Horizontal Expansion

Limited Expansion!

#### Natural Gas

# Windmill