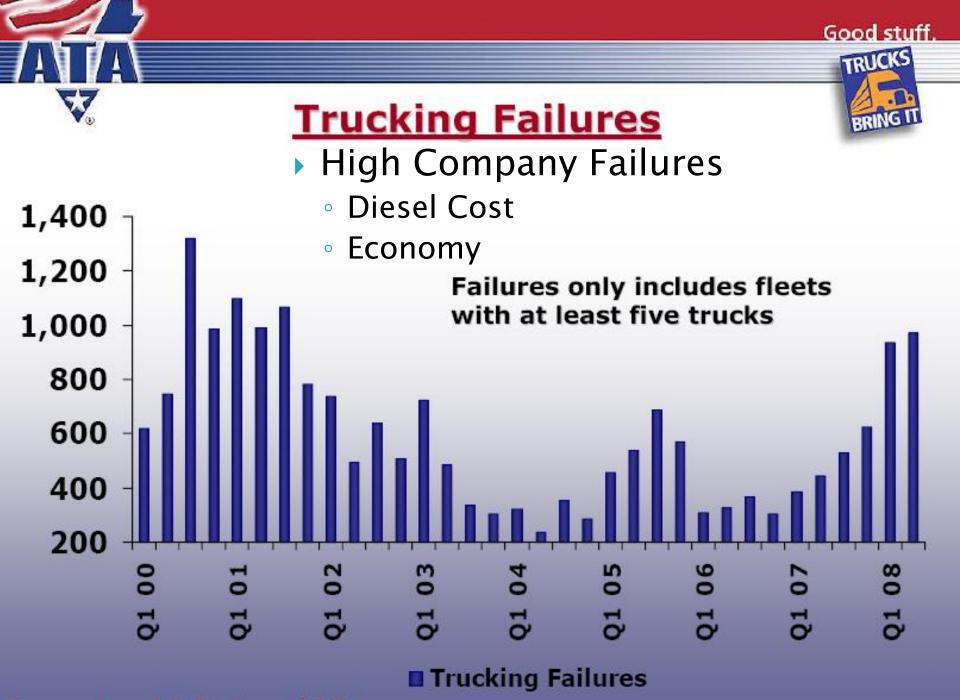

## Goal: +50% ~ 10 YRS

- Trucking Fleet is Down
  - –2.6% in 2007
  - -1.3% in 1<sup>st</sup> Half of 2008