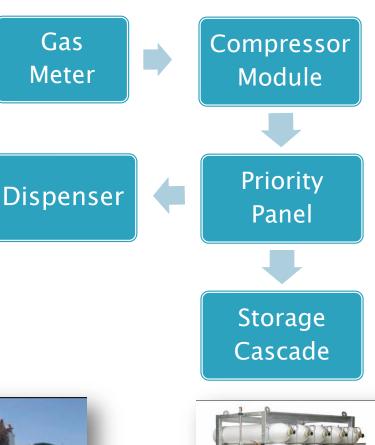

## **CNG** Station

LNG vs. CNG

Benefits:

- Road Tax License
- No Interference
- Very Very Available
- Rebates

Gas Inlet