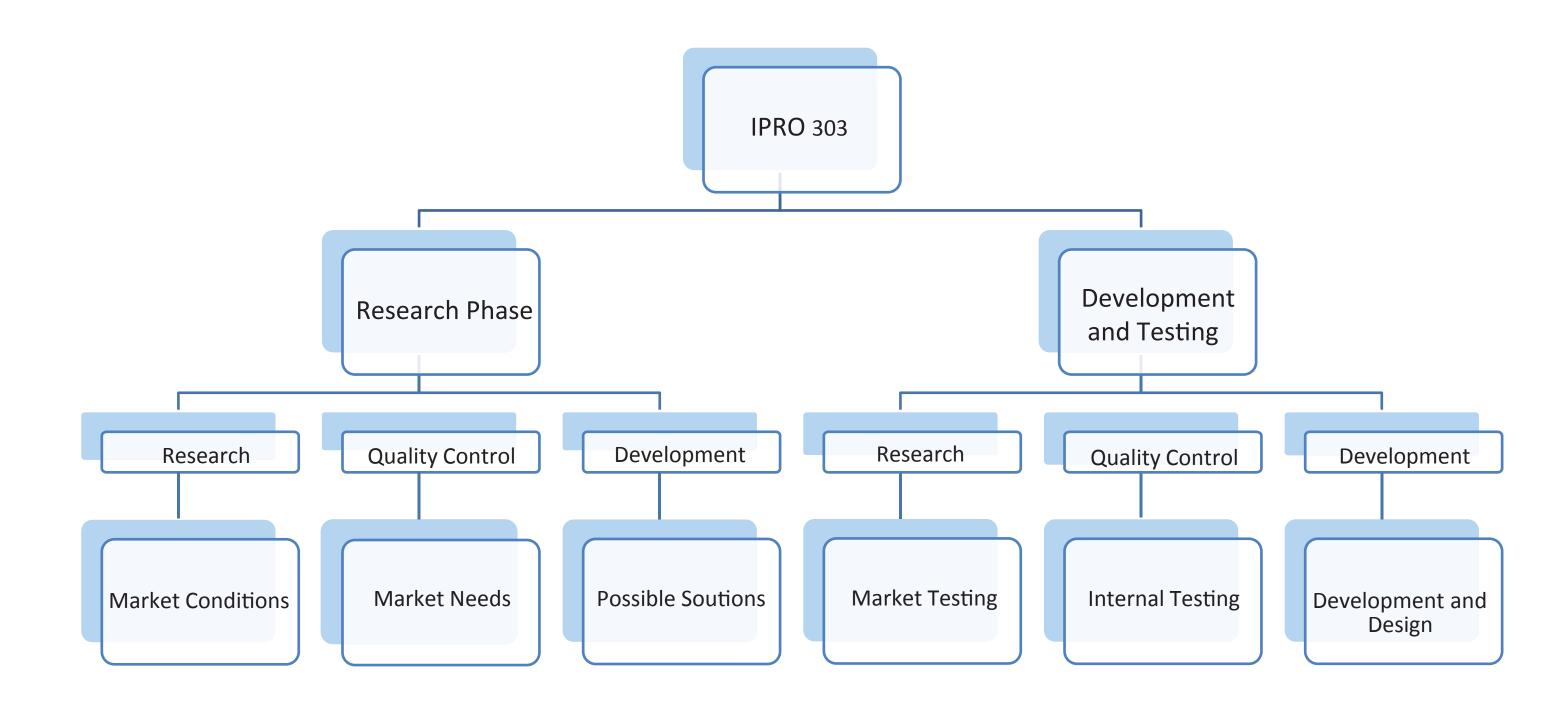

**Innovative Mapping** 

# Solution through CoaliiTion.

Faculty Advisers:

James Burstein

Limia Shunia



Aaron Komoroski Andres Mora Basel Sarraf Brandon Kemp Cindy Duong Frank Woodward Jerry Suwada Mark Michael Piyush Sinha Richard Glover Urba Mandrekar

Jerry Suwada Mark Michael Piyush Sinha Richard Glover Urba Mandrekar



303 It takes a team! INTERPROFESSIONAL PROJECTS PROGRAM Fall'09







Enable Map Reporter input

In addition to updates or fixes- for example, correcting the address of a building - allow users to contribute to the map

## **Collect Map Reports**

Try to direct users to specific arrival points; instead of "Wrigley Field", direct users to the Harry Caray statue.

























IPRO 303 It takes a team! INTERPROFESSIONAL PROJECTS PROGRAM Fall'09