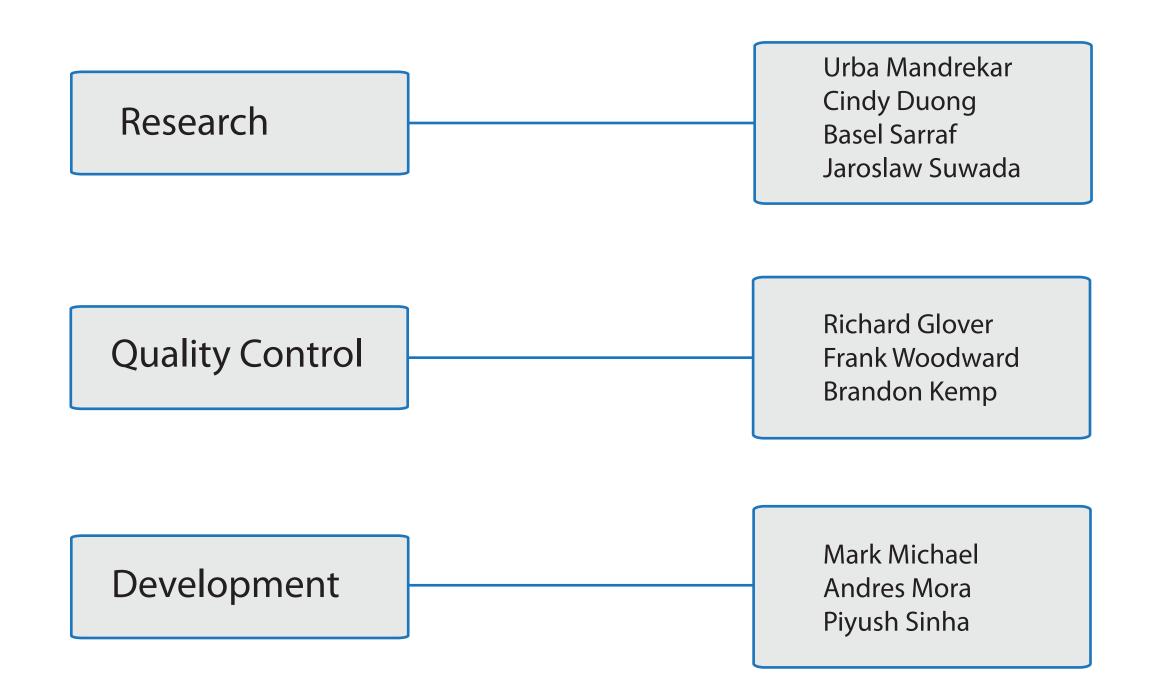

# Solution through CoaliiTion.

Faculty Advisers:

James Burstein

Limia Shunia

Aaron Komoroski Andres Mora Basel Sarraf Brandon Kemp Cindy Duong Frank Woodward Jerry Suwada Mark Michael Piyush Sinha Richard Glover Urba Mandrekar

Jerry Suwada Mark Michael Piyush Sinha Richard Glover Urba Mandrekar

303 It takes a team! INTERPROFESSIONAL PROJECTS PROGRAM Fall'09

Enable Map Reporter input

In addition to updates or fixes- for example, correcting the address of a building - allow users to contribute to the map