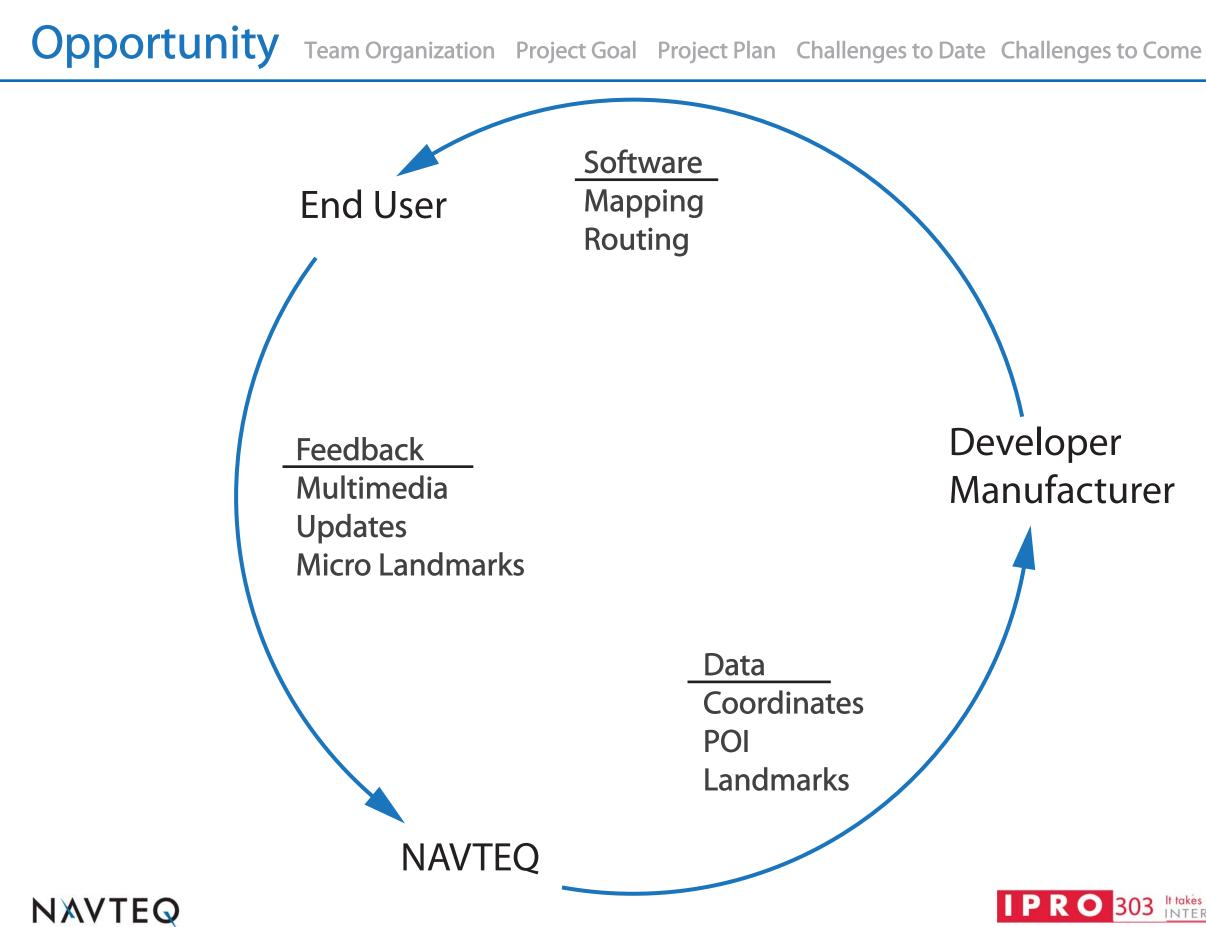

**Innovative Mapping** 

# Solution through CoaliiTion.

Faculty Advisers:

James Burstein

Limia Shunia

Aaron Komoroski Andres Mora Basel Sarraf Brandon Kemp Cindy Duong Frank Woodward Jerry Suwada Mark Michael Piyush Sinha Richard Glover Urba Mandrekar