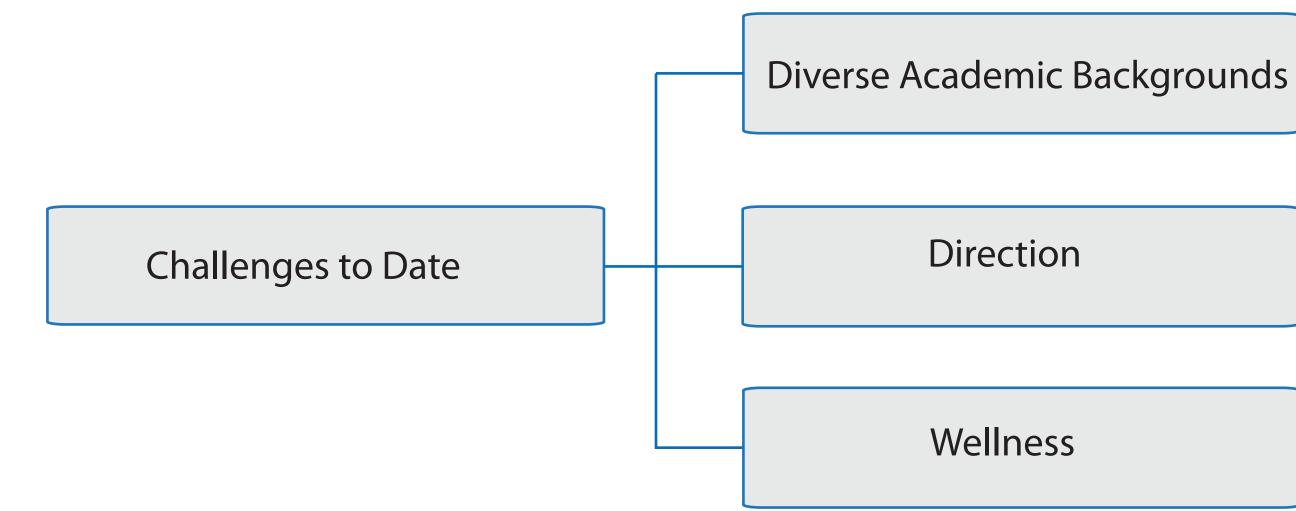

**Innovative Mapping** 

# Solution through CoaliiTion.

Faculty Advisers:

James Burstein

Limia Shunia



Aaron Komoroski Andres Mora Basel Sarraf Brandon Kemp Cindy Duong Frank Woodward Jerry Suwada Mark Michael Piyush Sinha Richard Glover Urba Mandrekar

Jerry Suwada Mark Michael Piyush Sinha Richard Glover Urba Mandrekar



303 It takes a team! INTERPROFESSIONAL PROJECTS PROGRAM Fall'09







Enable Map Reporter input

In addition to updates or fixes- for example, correcting the address of a building - allow users to contribute to the map

## **Collect Map Reports**

Try to direct users to specific arrival points; instead of "Wrigley Field", direct users to the Harry Caray statue.

























IPRO 303 It takes a team! INTERPROFESSIONAL PROJECTS PROGRAM Fall'09