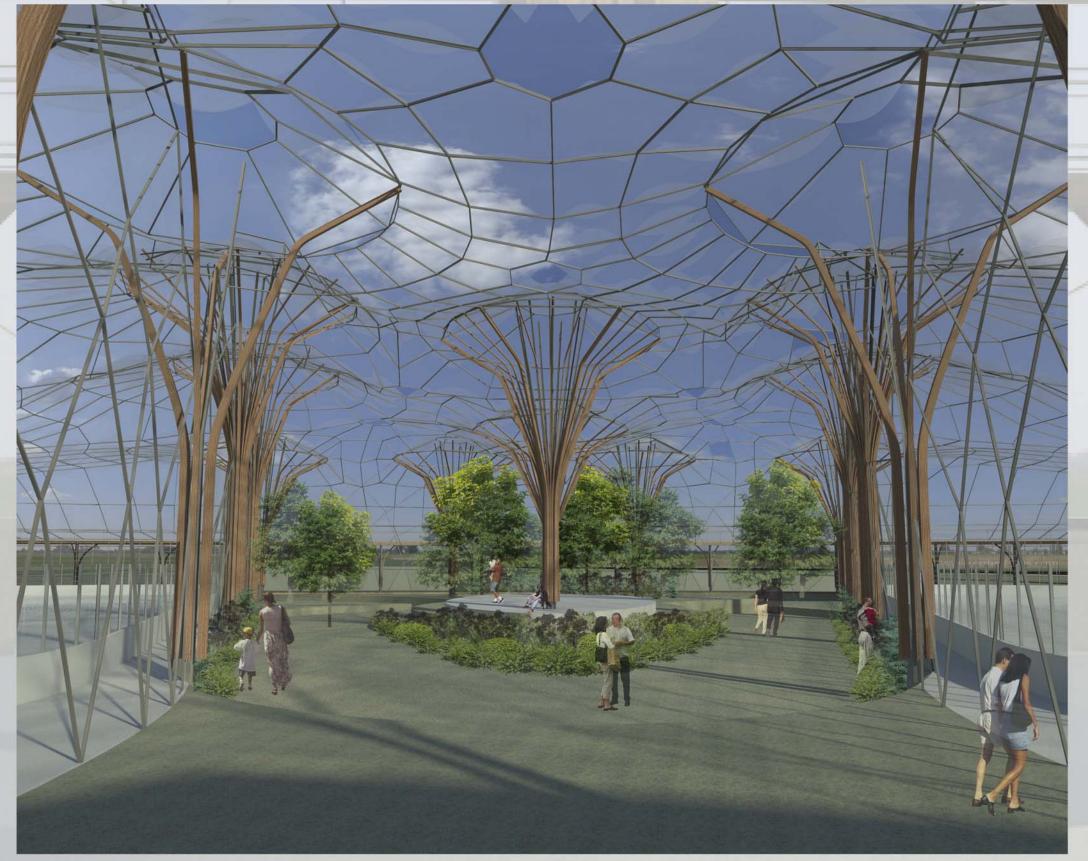

MULTISEASON RINK VIEW FROM SECOND LEVEL

ATRIUM FROM BUILDING NODE

ATRIUM SPECTATOR AREA