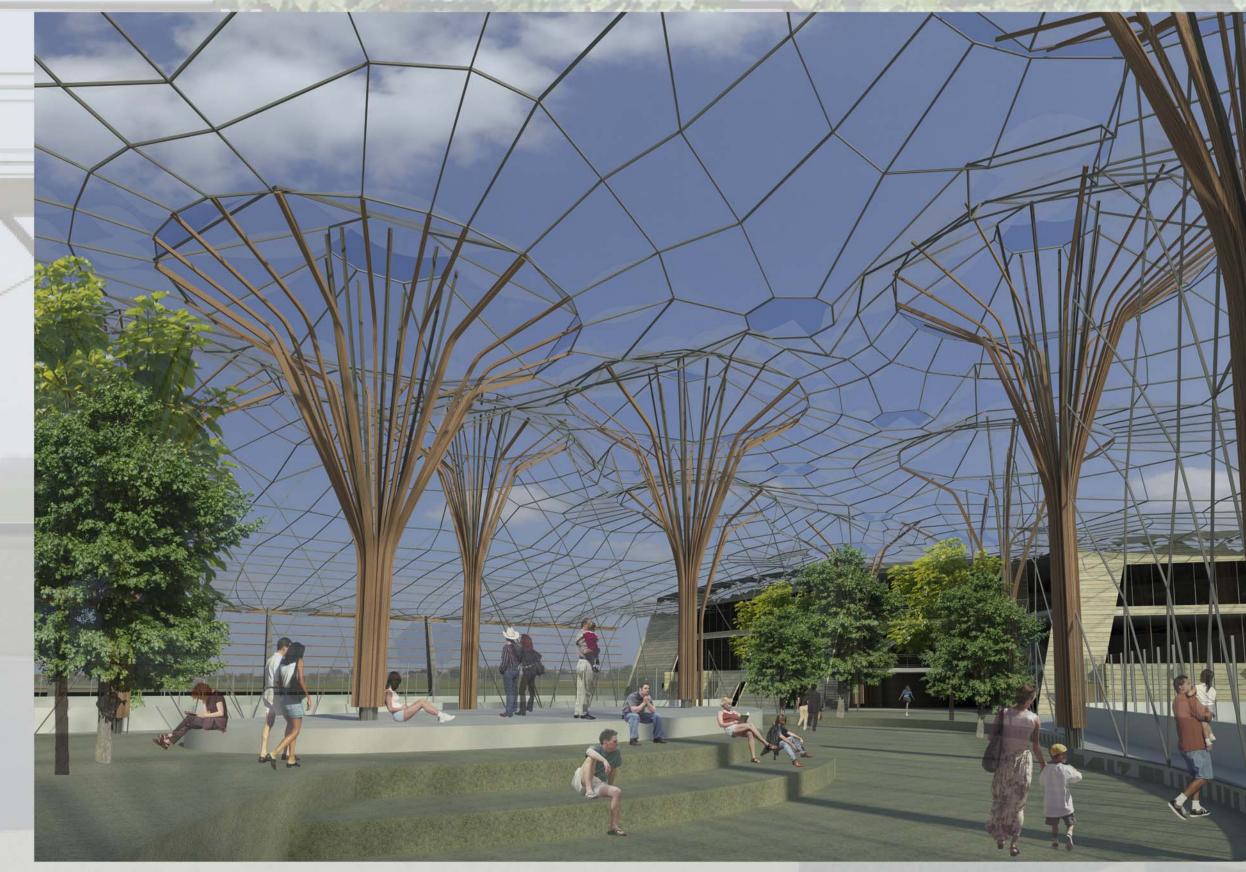

MULTISEASON RINK VIEW FROM SECOND LEVEL

ATRIUM FROM BUILDING NODE

ATRIUM SPECTATOR AREA