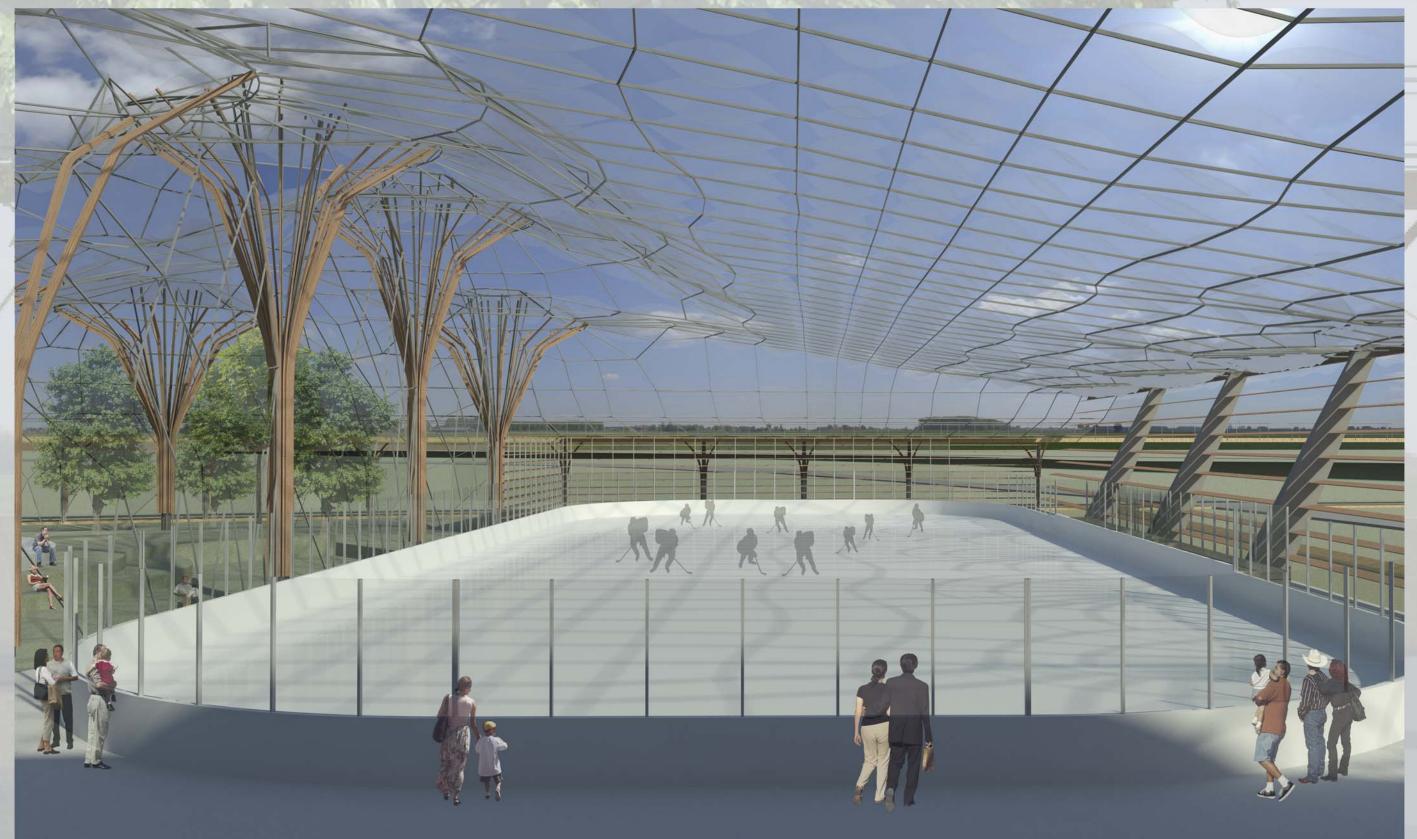

MULTISEASON RINK VIEW FROM SECOND LEVEL

ATRIUM FROM BUILDING NODE

ATRIUM SPECTATOR AREA