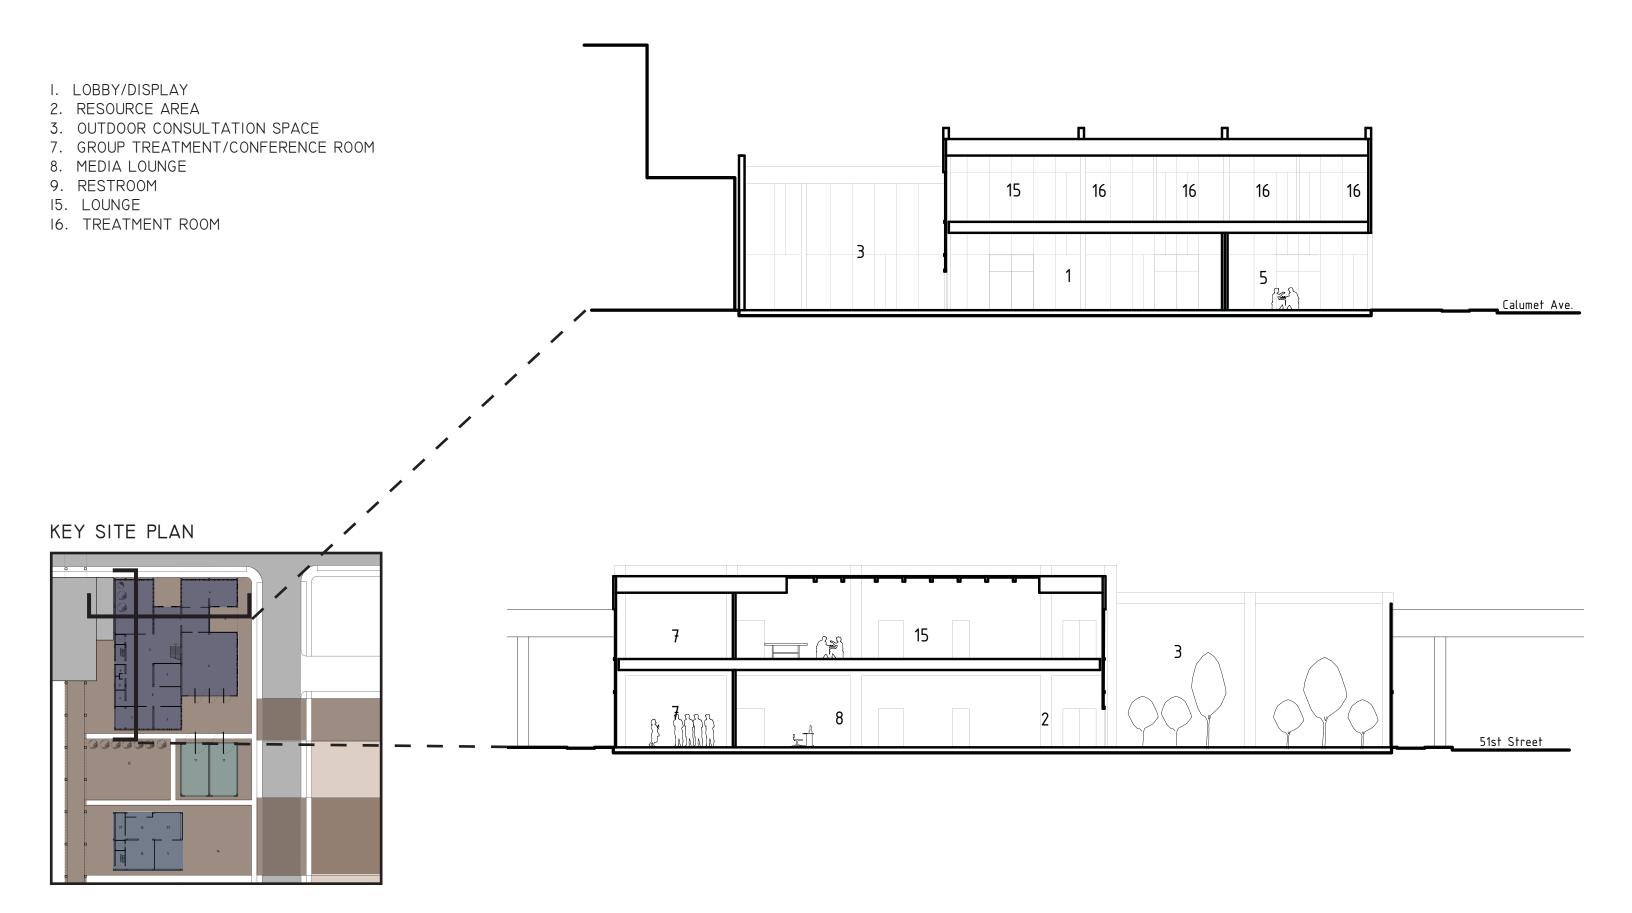

### SITE SECTION

- I. LOBBY/DISPLAY
- 5. OUTDOOR PATIO
- 6. MULTIPURPOSE ROOM/INDOOR MARKET
- 7. GROUP TREATMENT/CONFERENCE ROOM
- 8. MEDIA LOUNGE
- II. TRAINING FACILITY
- 12. RESIDENT COURTYARD
- 13. RESIDENCE LOBBY
- 15. LOUNGE
- 26. DORMITORY

### KEY SITE PLAN

### BUILDING SECTIONS