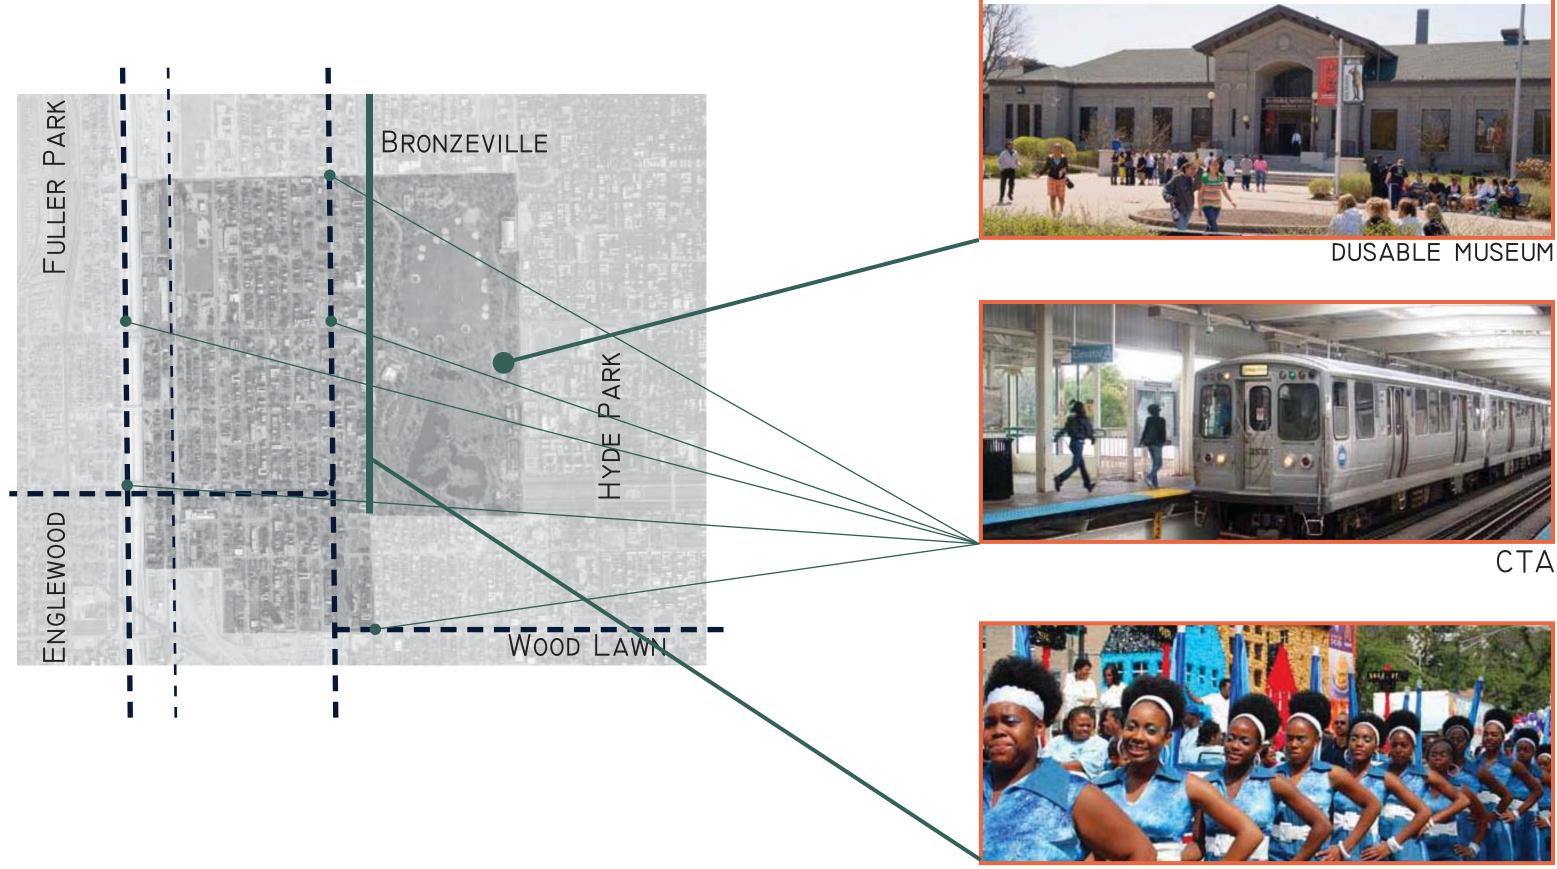

# 

# ROOM FOR GROWTH

### MASTERS PROJECT

### JENNIFER MCKENZIE

# 



### BREAKING THE CYCLE



### WASHINGTON PARK NEIGHBORHOOD



### BUD BILLIKEN PARADE

### WASHINGTON PARK AVAILABLE RESOURCES











### 6IST ST. FARMER'S MARKET



### VICTORY GARDEN/MARKET



### BRONZEVILLE COMMUNITY GARDEN

### A JAZZ HISTORY ...



WHY WASHINGTON PARK?

TRANSPORTATION ACCESS

FOOD DESERT

OPEN SPACE

### DENSITY COMPARISON





### WASHINGTON PARK DEVELOPMENT





urban farms

counseling center

housing

training facility

### DEVELOPMENT PHASE - 1 YEAR



### DEVELOPMENT PHASE - 5 YEAR



### DEVELOPMENT PHASE - 20 YEAR



### DEVELOPMENT PHASE - 20 YEAR - SUPPORT INFRASTRUCTURE





SITE PLAN



## SITE STRATEGY



4 CITY LOTS 25' X 125'

SERVICE BAR

SEMI PUBLIC / PUBLIC SPACES

# SITE STRATEGY



OUTDOOR SPACE

MANIPULATION OF GRID



### GROUND FLOOR PLAN



### SECOND FLOOR PLAN



- 13. RESIDENCE LOBBY
- 14. URBAN