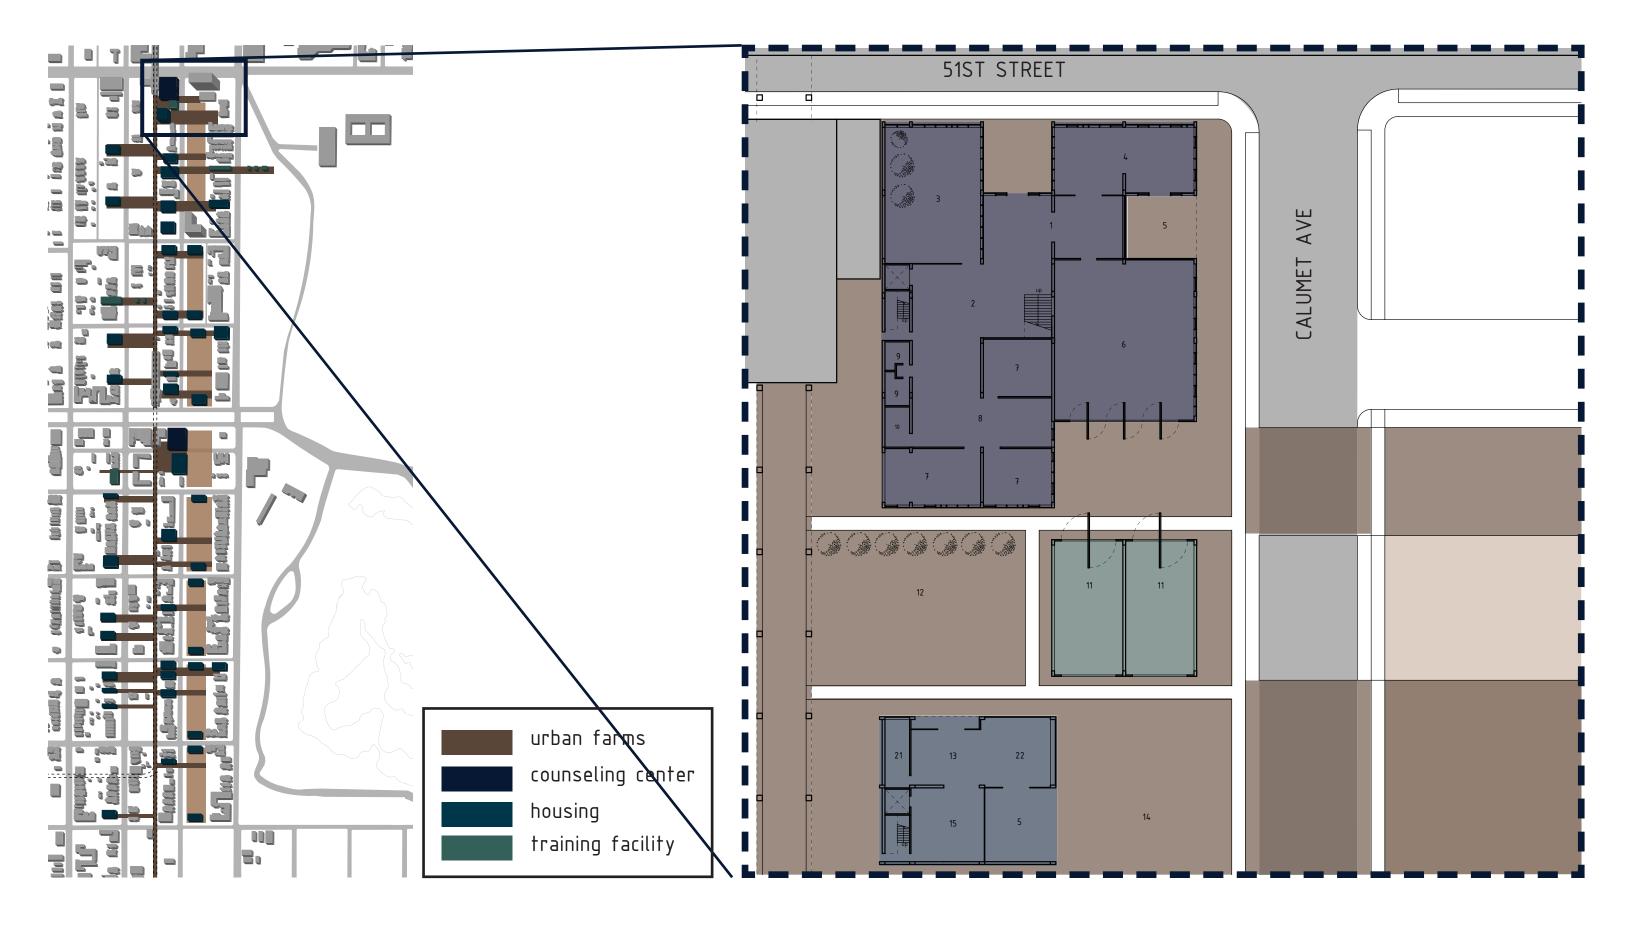

### GROUND FLOOR PLAN

### SECOND FLOOR PLAN

- 13. RESIDENCE LOBBY
- 14. URBAN FARM
- 15. LOUNGE
- 16. TREATMENT ROOM
- 17. DIRECTOR'S OFFICE
- 18. THERAPIST/COUNSELOR OFFICE
- 19. STAFF CONFERENCE ROOM
- 20. FRONT DESK
- 21. SITE MANAGER OFFICE
- 22. COMMUNITY ROOM
- 26. DORMITORY

### SITE SECTION

- I. LOBBY/DISPLAY
- 5. OUTDOOR PATIO
- 6. MULTIPURPOSE ROOM/INDOOR MARKET
- 7. GROUP TREATMENT/CONFERENCE ROOM
- 8. MEDIA LOUNGE
- II. TRAINING FACILITY
- 12. RESIDENT COURTYARD
- 13. RESIDENCE LOBBY
- 15. LOUNGE
- 26. DORMITORY