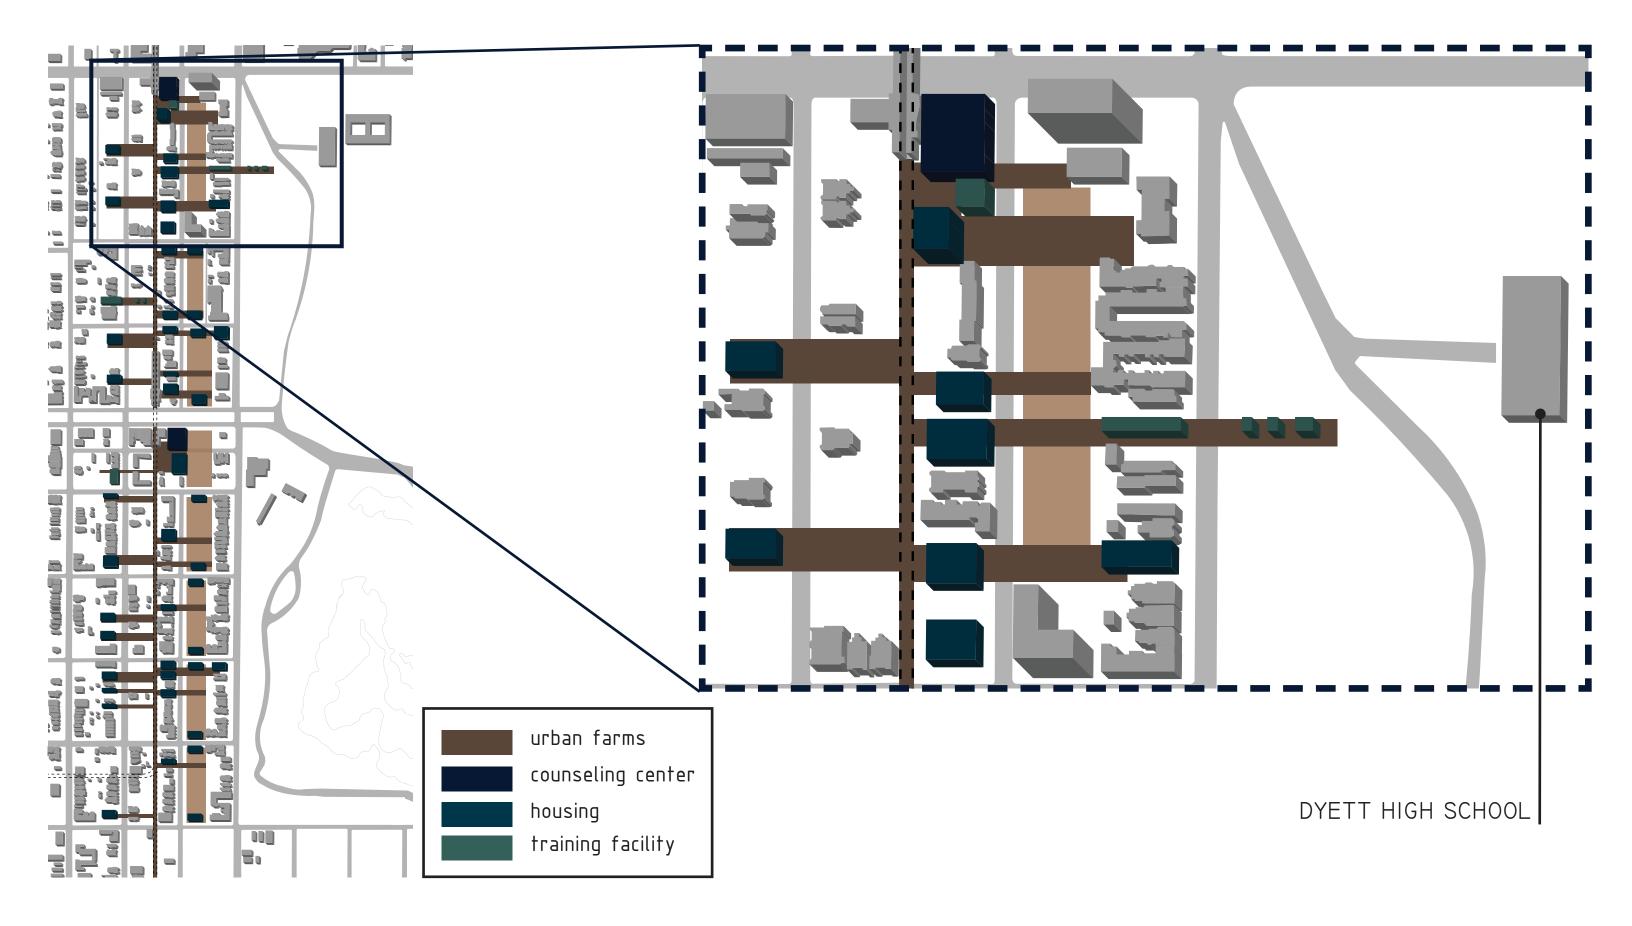

### WASHINGTON PARK DEVELOPMENT

urban farms

counseling center

housing

training facility

### DEVELOPMENT PHASE - 20 YEAR

### DEVELOPMENT PHASE - 20 YEAR - SUPPORT INFRASTRUCTURE

SITE PLAN