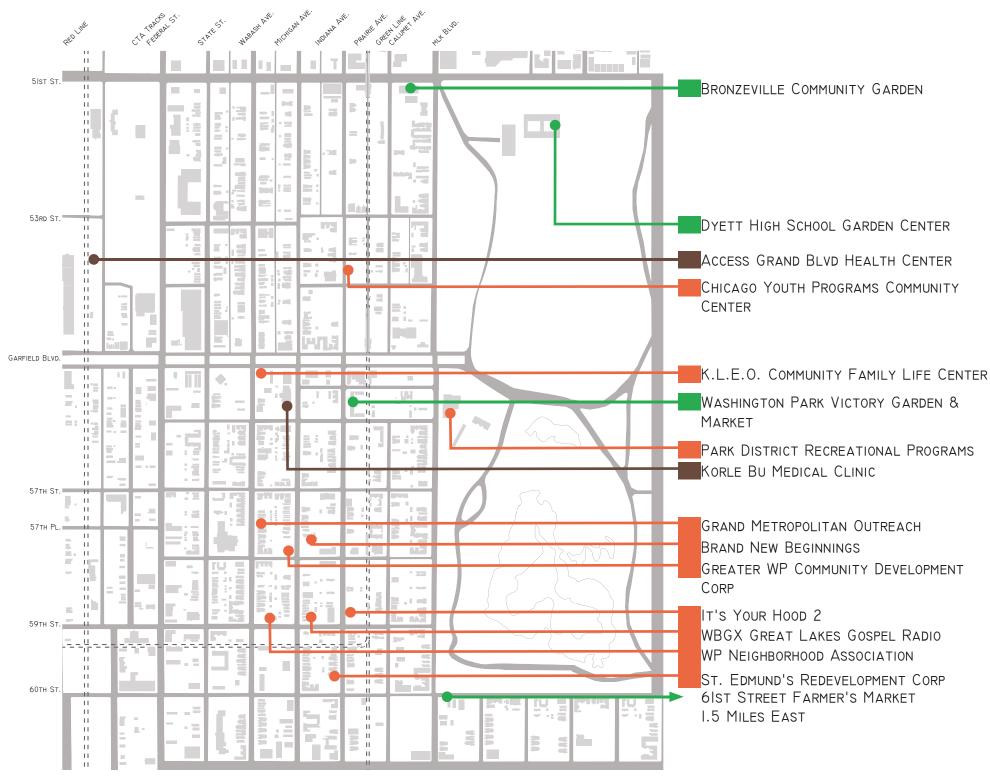

### WASHINGTON PARK AVAILABLE RESOURCES

### 6IST ST. FARMER'S MARKET

### VICTORY GARDEN/MARKET

### BRONZEVILLE COMMUNITY GARDEN