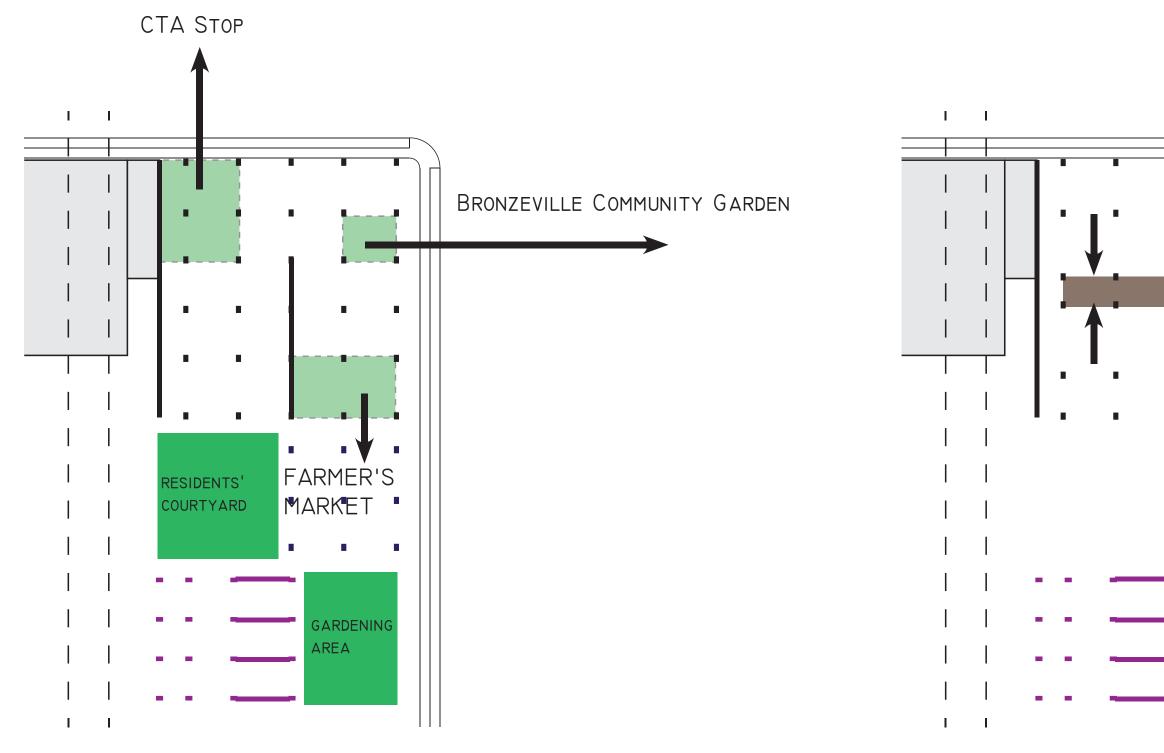

### 6IST ST. FARMER'S MARKET

### VICTORY GARDEN/MARKET

### BRONZEVILLE COMMUNITY GARDEN