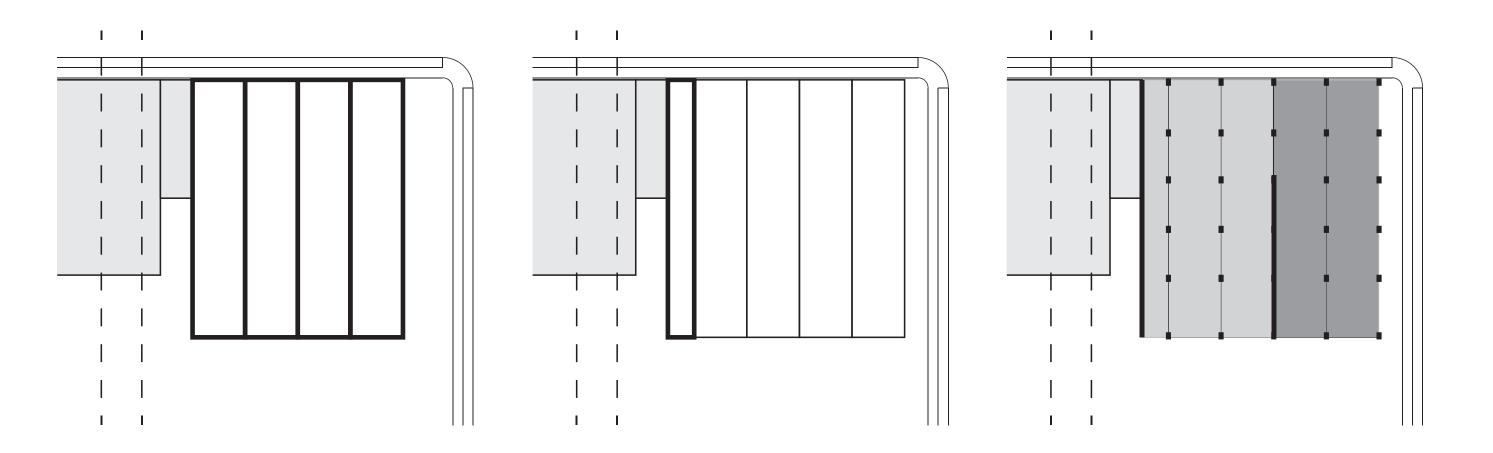

## SITE STRATEGY

4 CITY LOTS 25' X 125'

SERVICE BAR

SEMI PUBLIC / PUBLIC SPACES

# SITE STRATEGY

OUTDOOR SPACE

MANIPULATION OF GRID