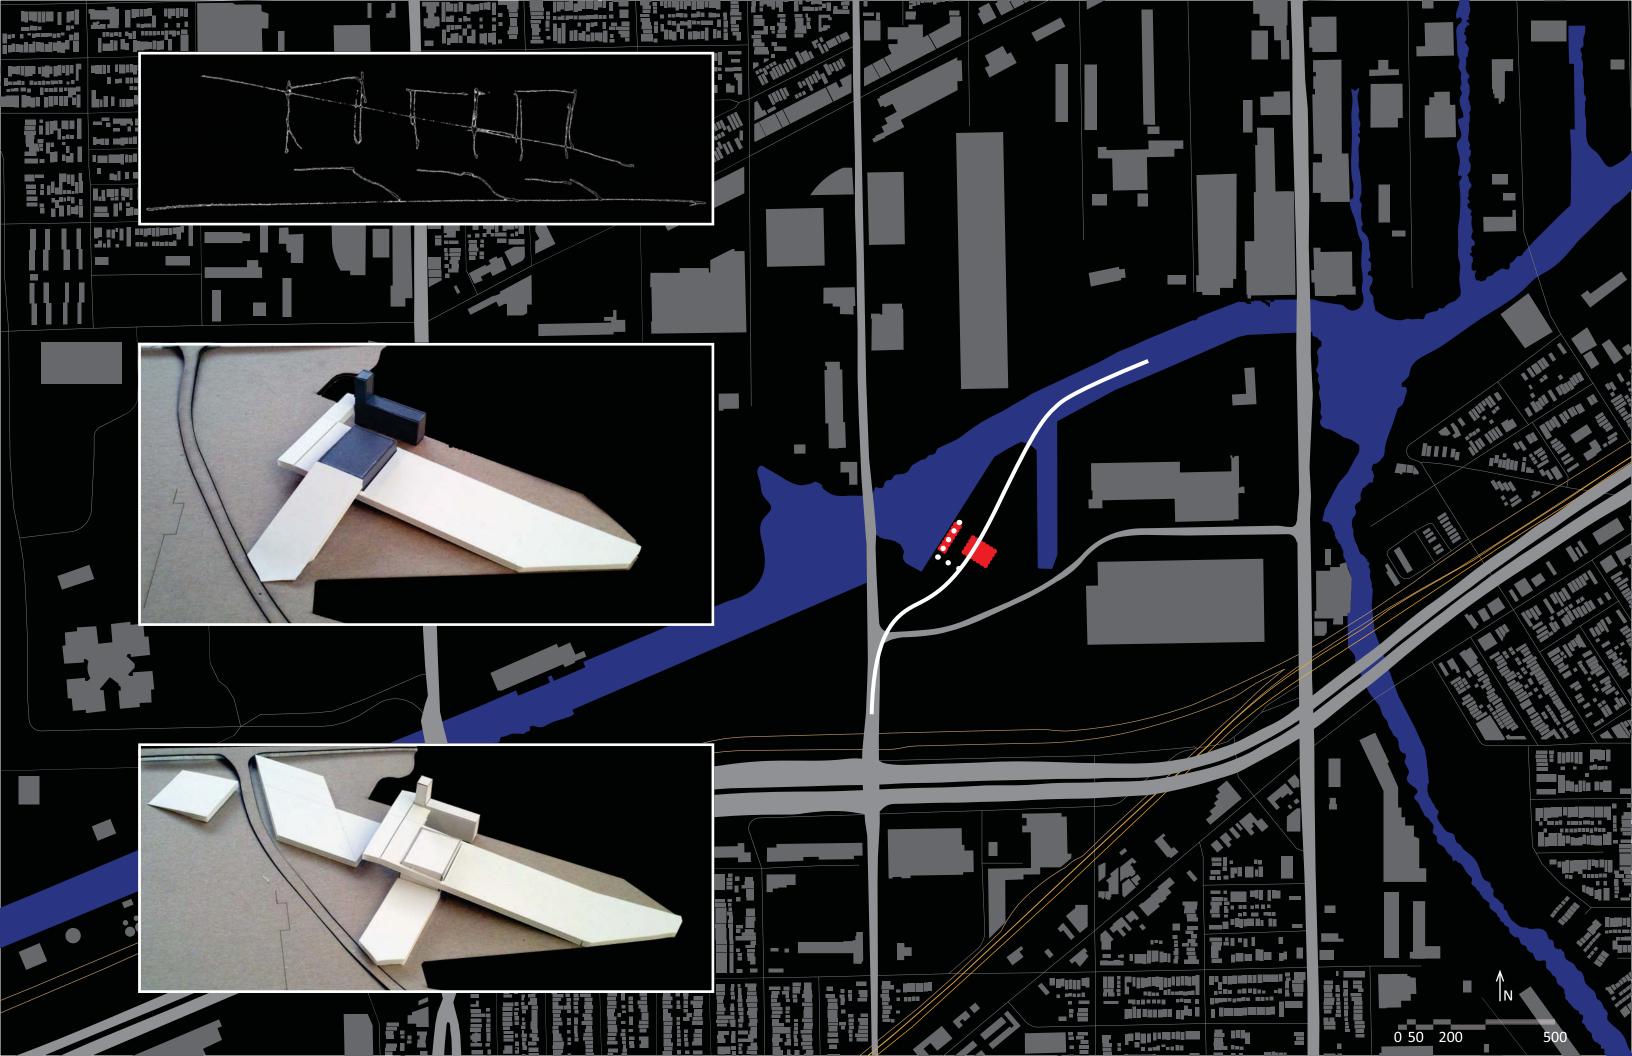

## CHICAGO CASINO

Scott Sholar SP 2011 Felsen

















































1\_Parking Garage 2\_Back of House 3\_Hotel Lobby 4\_Slot Machines 5\_Cashier 6\_Restrooms 7\_Retail 8\_Greenroom 9\_Poker Room 10\_Off Track Betting 11\_Table Games 12\_Restaurants 13\_Bar









200



1\_Lounge 2\_Private Rooms 3\_Hotel Rooms

Sec B

0,

Sec

SecA



3rd Floor





1\_Pooldeck 2\_Pool 3\_Cabanas 4\_Hotel Rooms

Sec B

Ľ

A LEVEL COLORING

Sec

SecA



5th Floor







1\_Tower Villas

Sec B

EF.

Sec.2

SecA



11th Floor











------14th Floor

——13th Floor

--------12th Floor

———11th Floor

———9th Floor

-------8th Floor

- ------6th Floor
- --------5th Floor
- -------4th Floor
- \_\_\_\_\_2nd Floor
- -------1st Floor

## Southwest Elevation

- ———14th Floor
- ——13th Floor
- ——\_\_\_12th Floor
- ———10th Floor
- ------9th Floor

-------8th