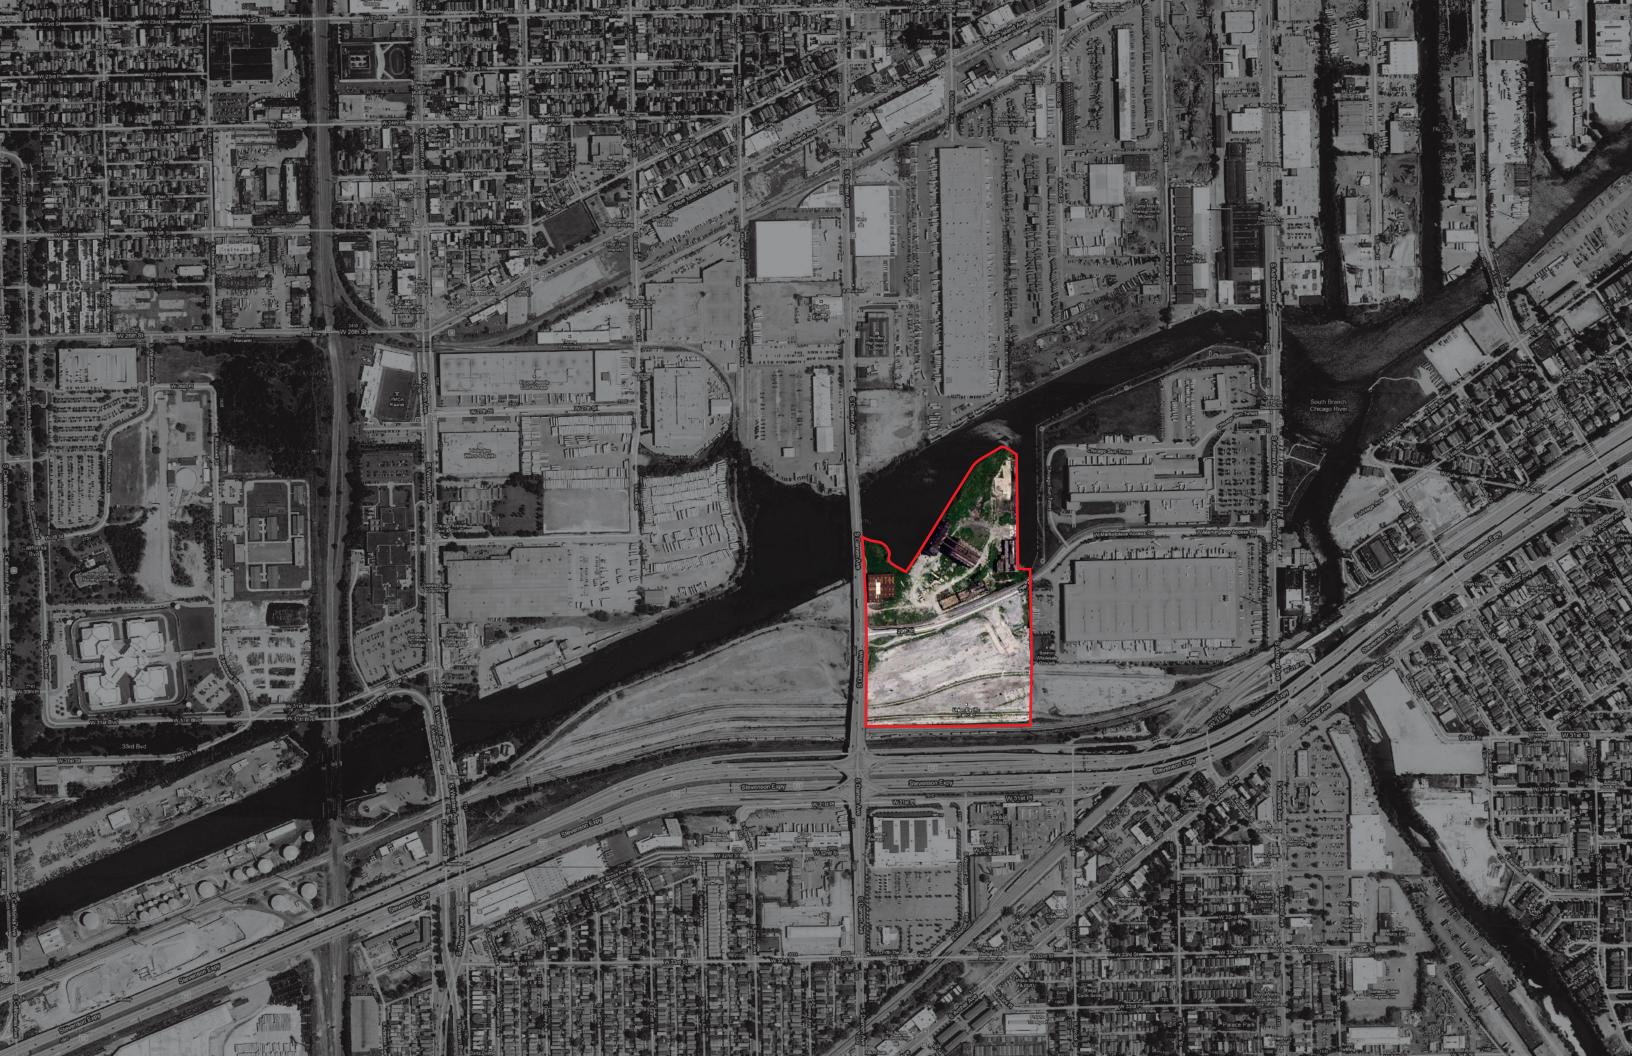

## CHICAGO CASINO

Scott Sholar SP 2011 Felsen

1\_Parking Garage 2\_Back of House 3\_Hotel Lobby 4\_Slot Machines 5\_Cashier 6\_Restrooms 7\_Retail 8\_Greenroom 9\_Poker Room 10\_Off Track Betting 11\_Table Games 12\_Restaurants 13\_Bar