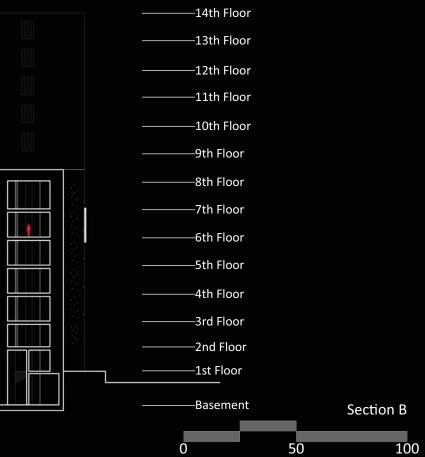

### Southeast Elevation

|  | —14th Floor        |
|--|--------------------|
|  | —13th Floor        |
|  | —12th Floor        |
|  | —11th Floor        |
|  | —10th Floor        |
|  | —9th Floor         |
|  | —8th Floor         |
|  | —7th Floor         |
|  | —6th Floor         |
|  | —5th Floor         |
|  | —4th Floor         |
|  | —3rd Floor         |
|  | —2nd Floor         |
|  | <u> ⊇1st Floor</u> |
|  |                    |
|  | -Basement          |