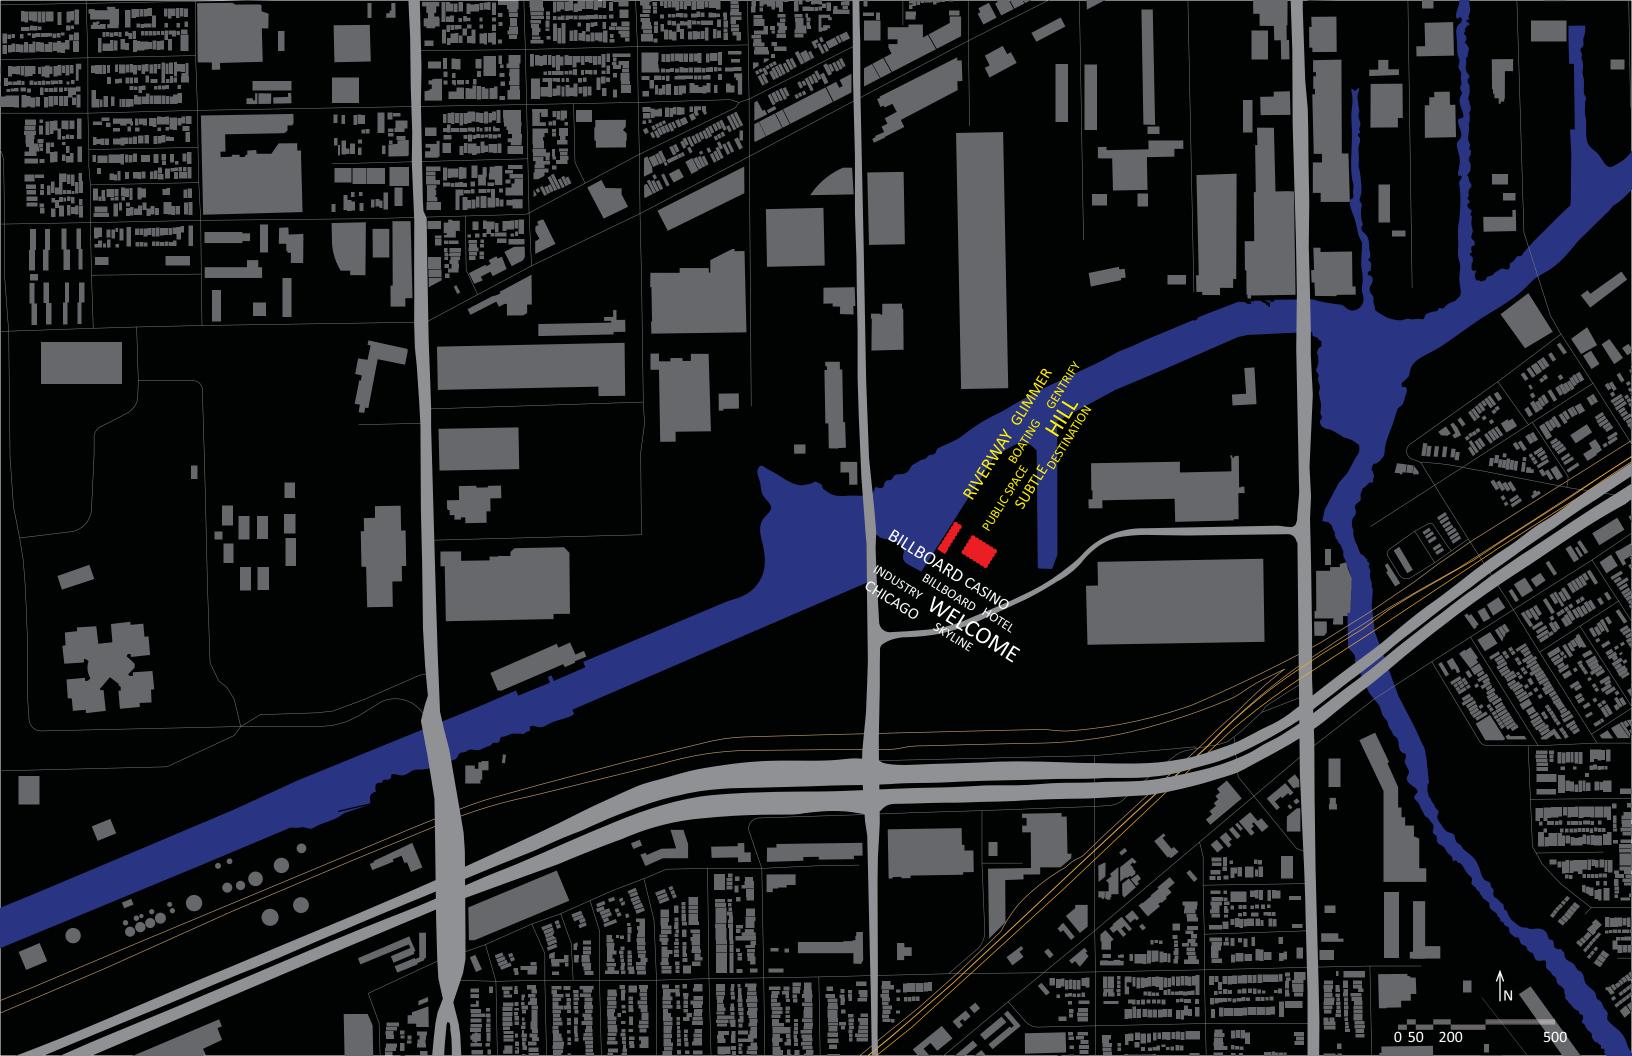

## CHICAGO CASINO

Scott Sholar SP 2011 Felsen

1\_Parking Garage 2\_Back of House 3\_Hotel Lobby 4\_Slot Machines 5\_Cashier 6\_Restrooms 7\_Retail 8\_Greenroom 9\_Poker Room 10\_Off Track Betting 11\_Table Games 12\_Restaurants 13\_Bar