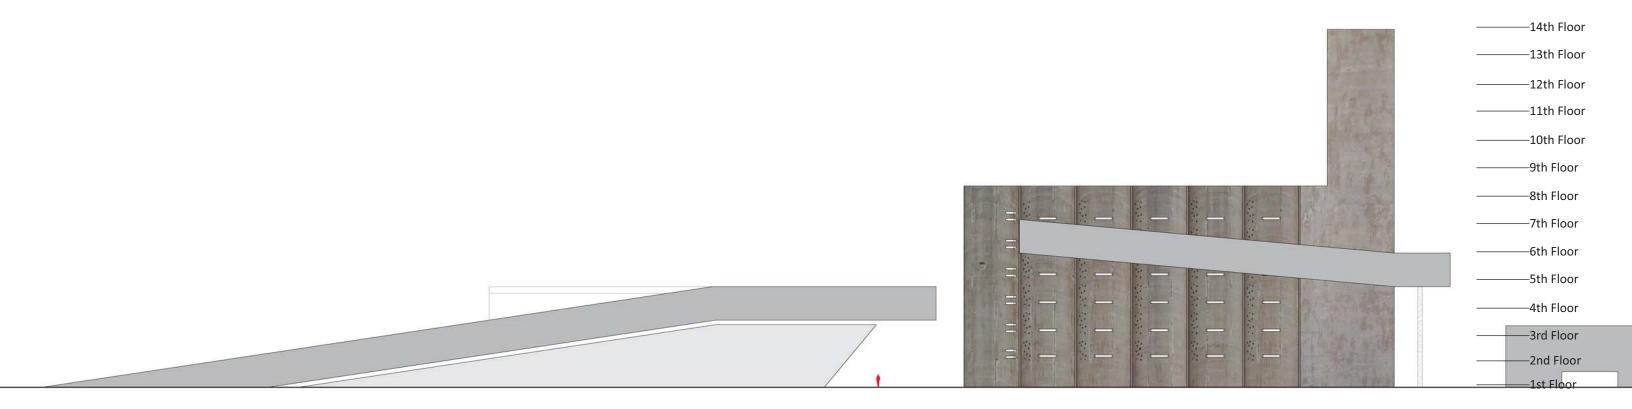

EF.

Sec.2

SecA

11th Floor

------14th Floor

——13th Floor

--------12th Floor

———11th Floor

———9th Floor

-------8th Floor

- ------6th Floor
- --------5th Floor
- -------4th Floor
- \_\_\_\_\_2nd Floor
- -------1st Floor