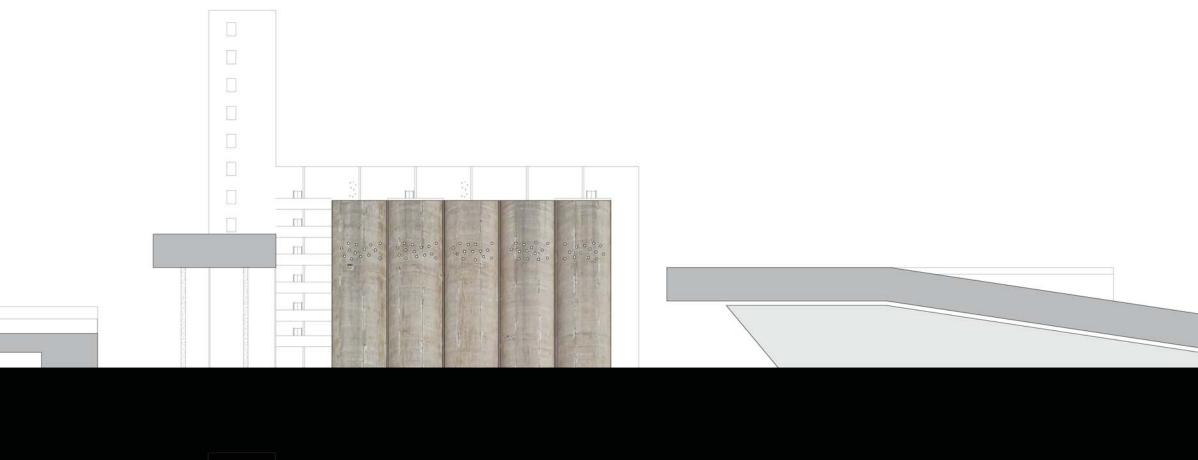

### Southeast Elevation

|  | —14th Floor        |
|--|--------------------|
|  | —13th Floor        |
|  | —12th Floor        |
|  | —11th Floor        |
|  | —10th Floor        |
|  | —9th Floor         |
|  | —8th Floor         |
|  | —7th Floor         |
|  | —6th Floor         |
|  | —5th Floor         |
|  | —4th Floor         |
|  | —3rd Floor         |
|  | —2nd Floor         |
|  | <u> ⊇1st Floor</u> |
|  |                    |
|  | -Basement          |