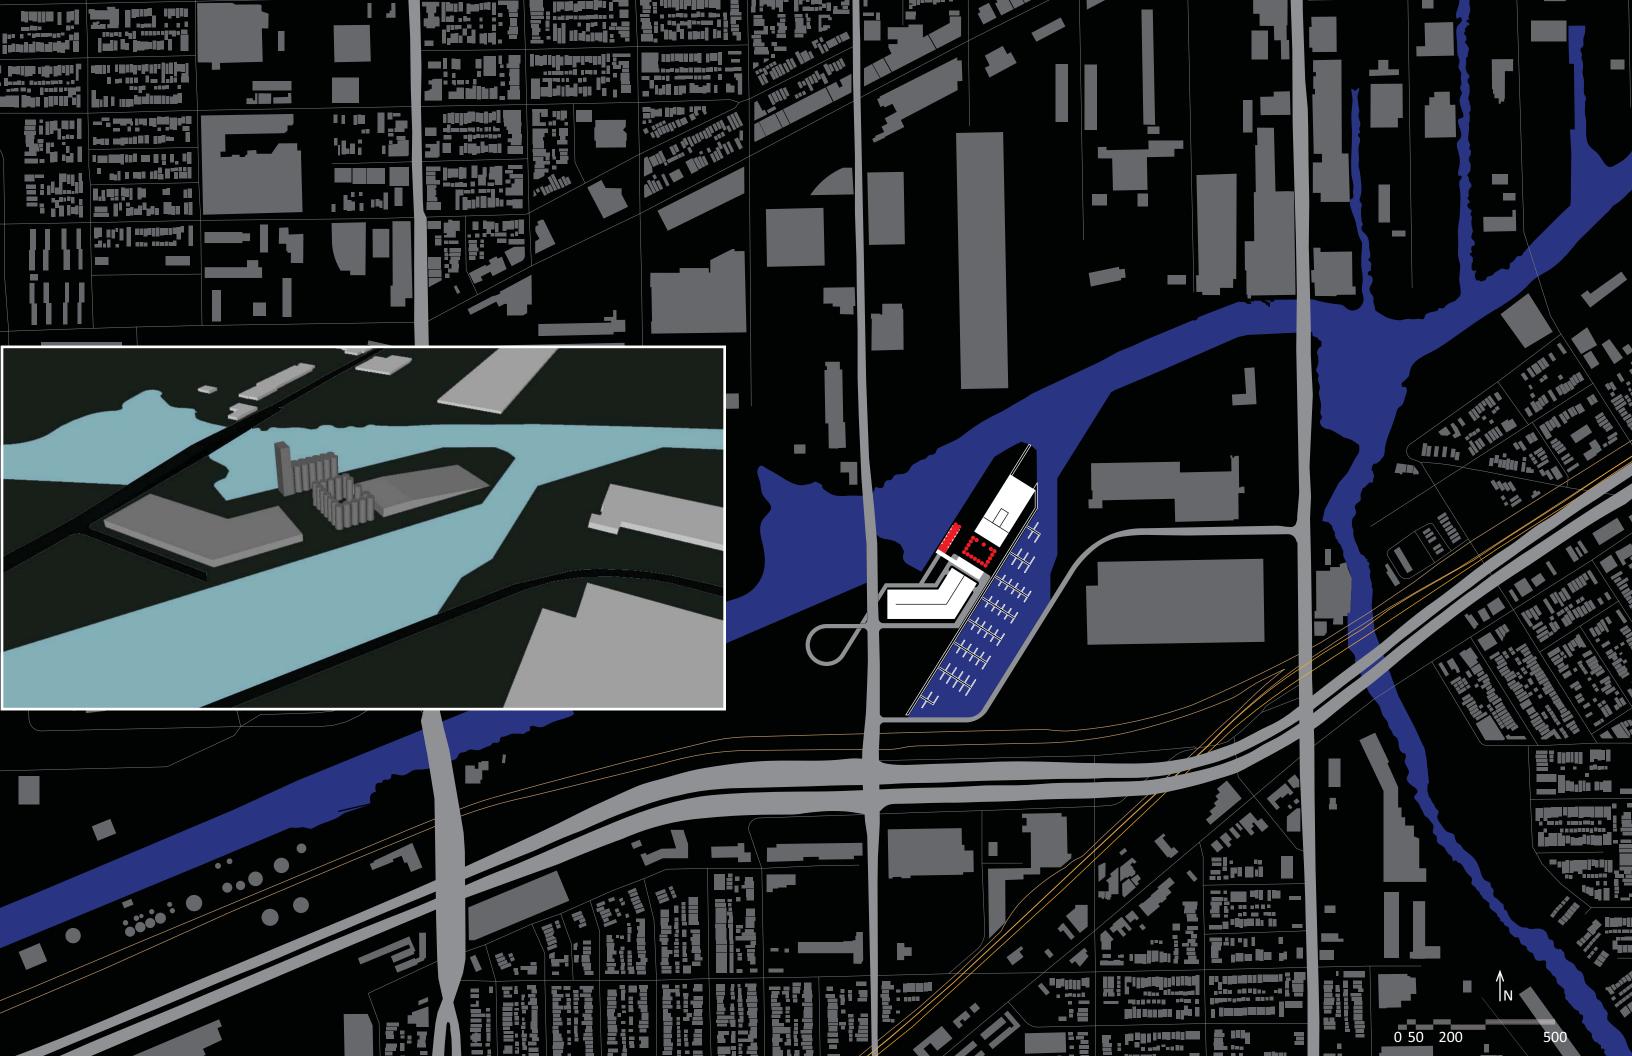

## CHICAGO CASINO

Scott Sholar SP 2011 Felsen

















































1\_Parking Garage 2\_Back of House 3\_Hotel Lobby 4\_Slot Machines 5\_Cashier 6\_Restrooms 7\_Retail 8\_Greenroom 9\_Poker Room 10\_Off Track Betting 11\_Table Games 12\_Restaurants 13\_Bar









200



1\_Lounge 2\_Private Rooms 3\_Hotel Rooms

Sec B

0,

Sec

SecA



3rd Floor





1\_Pooldeck 2\_Pool 3\_Cabanas 4\_Hotel Rooms

Sec B

Ľ

A LEVEL COLORING

Sec

SecA



5th Floor







1\_Tower Villas

Sec B

EF.

Sec.2

SecA



11th Floor











------14th Floor

——13th Floor

--------12th Floor

———11th Floor

———9th Floor

-------8th Floor

- ------6th Floor
- --------5th Floor
- -------4th Floor
- \_\_\_\_\_2nd Floor
- -------1st Floor

## Southwest Elevation

- ———14th Floor
- ——13th Floor
- ——\_\_\_12th Floor
- ———10th Floor
- ------9th Floor

-------8th Floor