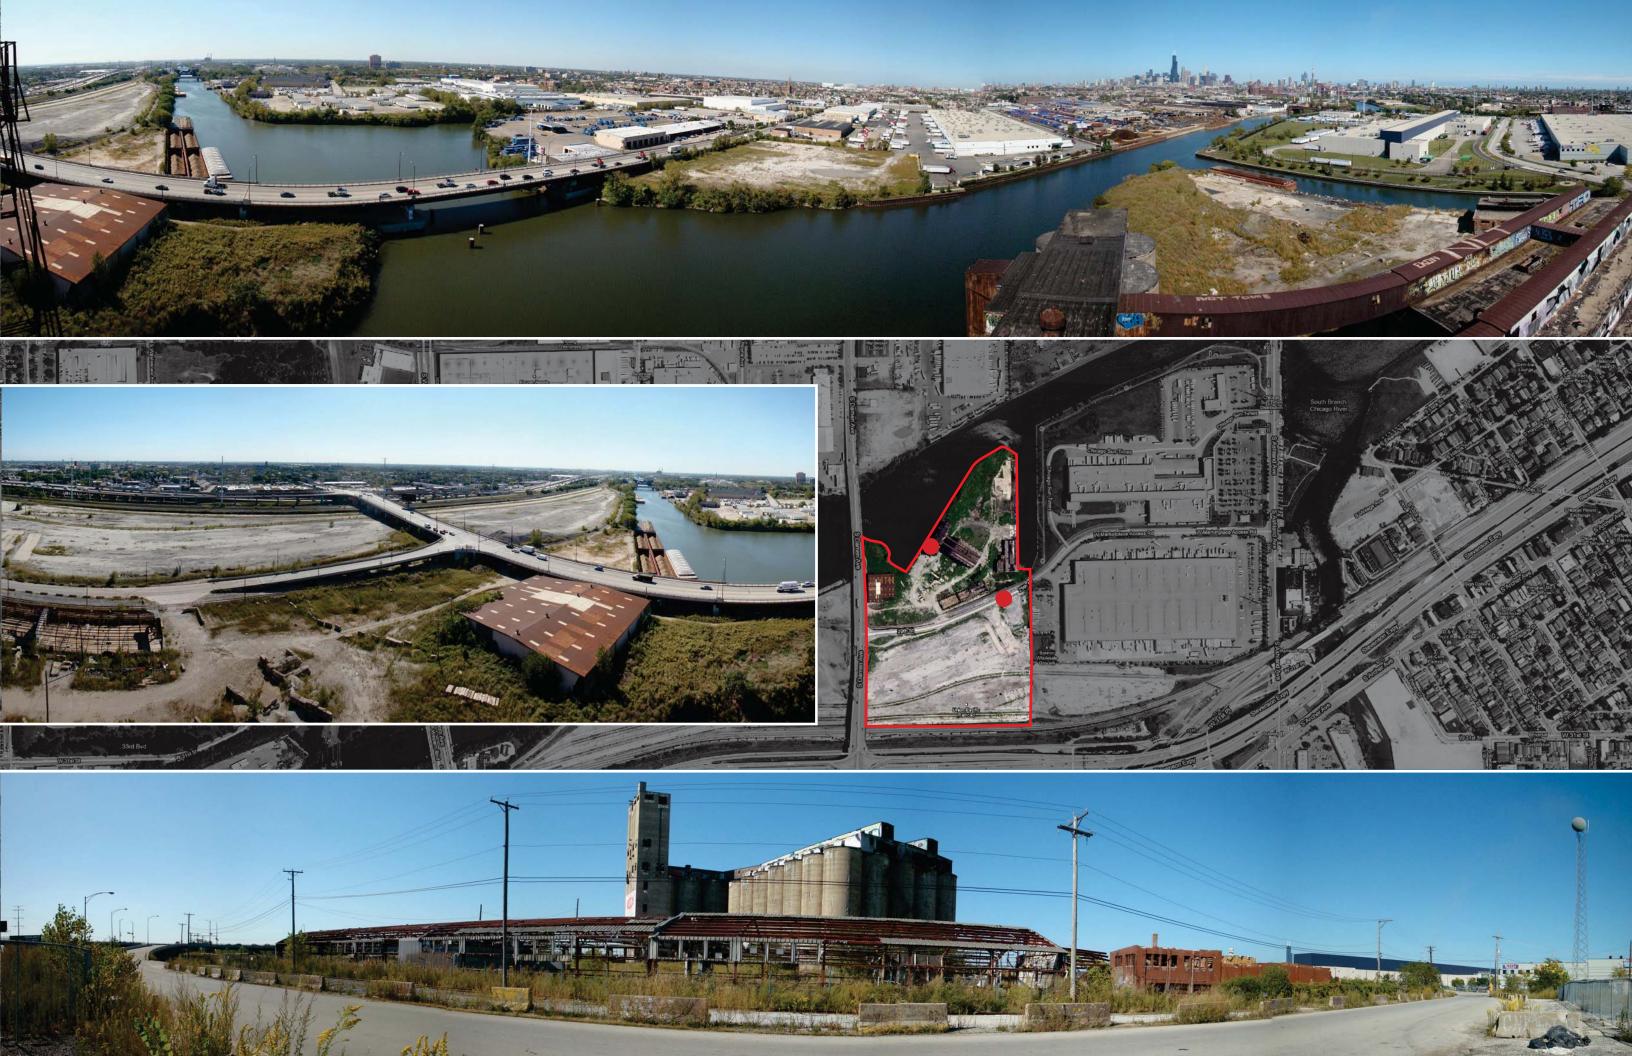

## CHICAGO CASINO

Scott Sholar SP 2011 Felsen

1\_Parking Garage 2\_Back of House 3\_Hotel Lobby 4\_Slot Machines 5\_Cashier 6\_Restrooms 7\_Retail 8\_Greenroom 9\_Poker Room 10\_Off Track Betting 11\_Table Games 12\_Restaurants 13\_Bar