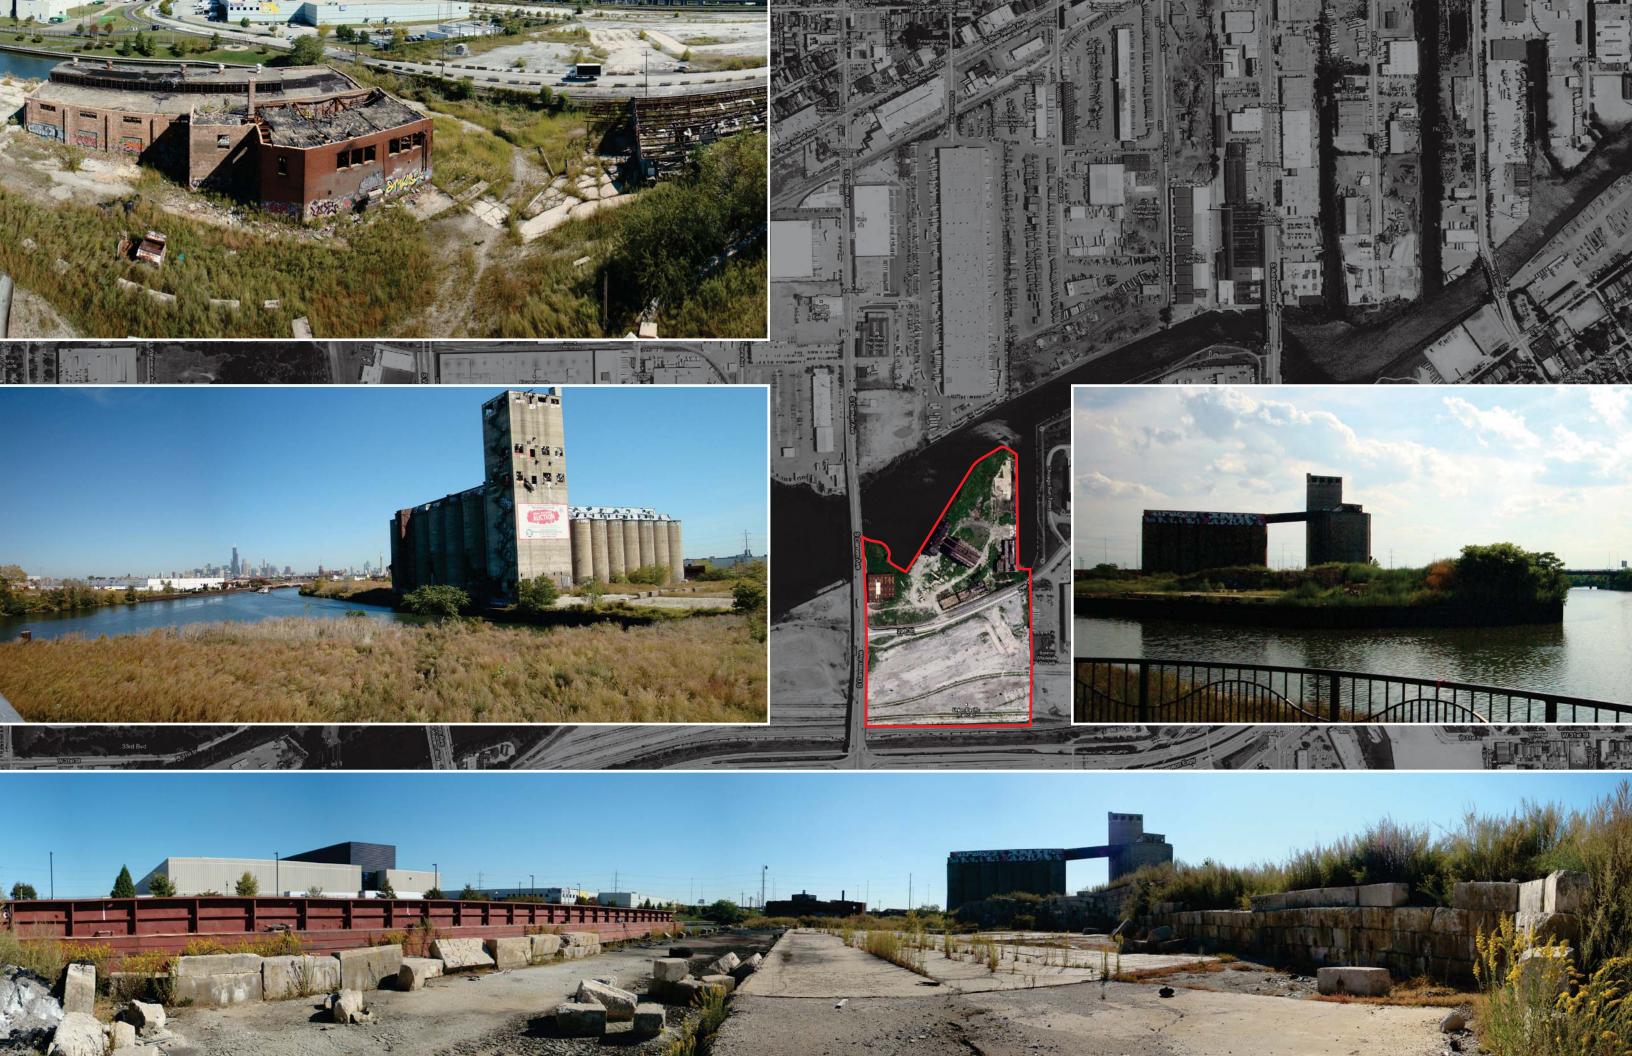

## CHICAGO CASINO

Scott Sholar SP 2011 Felsen

1\_Parking Garage 2\_Back of House 3\_Hotel Lobby 4\_Slot Machines 5\_Cashier 6\_Restrooms 7\_Retail 8\_Greenroom 9\_Poker Room 10\_Off Track Betting 11\_Table Games 12\_Restaurants 13\_Bar