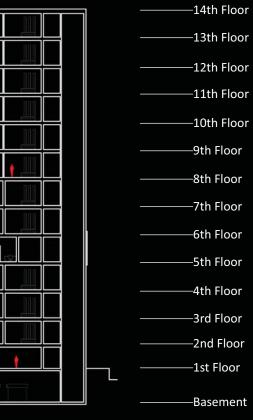

EF.

Sec.2

SecA

11th Floor

------14th Floor

——13th Floor

--------12th Floor

———11th Floor

———9th Floor

-------8th Floor

- ------6th Floor
- --------5th Floor
- -------4th Floor
- \_\_\_\_\_2nd Floor
- -------1st Floor

## Southwest Elevation

- ———14th Floor
- ——13th Floor
- ——\_\_\_12th Floor
- ———10th Floor
- ------9th Floor

-------8th Floor

- ————6th Floor
- \_\_\_\_\_5th Floor

\_\_\_\_

\_\_\_\_

\_\_\_\_\_2nd Floor