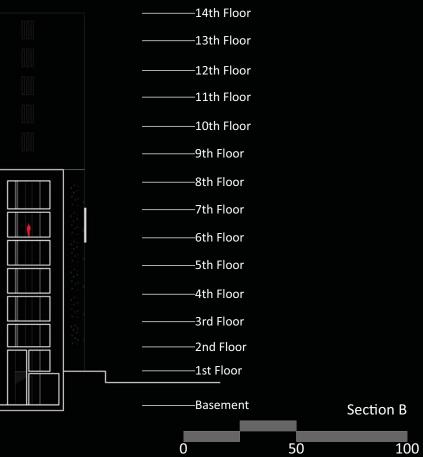

### Southeast Elevation

|  | —14th Floor        |
|--|--------------------|
|  | —13th Floor        |
|  | —12th Floor        |
|  | —11th Floor        |
|  | —10th Floor        |
|  | —9th Floor         |
|  | —8th Floor         |
|  | —7th Floor         |
|  | —6th Floor         |
|  | —5th Floor         |
|  | —4th Floor         |
|  | —3rd Floor         |
|  | —2nd Floor         |
|  | <u> ⊇1st Floor</u> |
|  |                    |
|  | -Basement          |