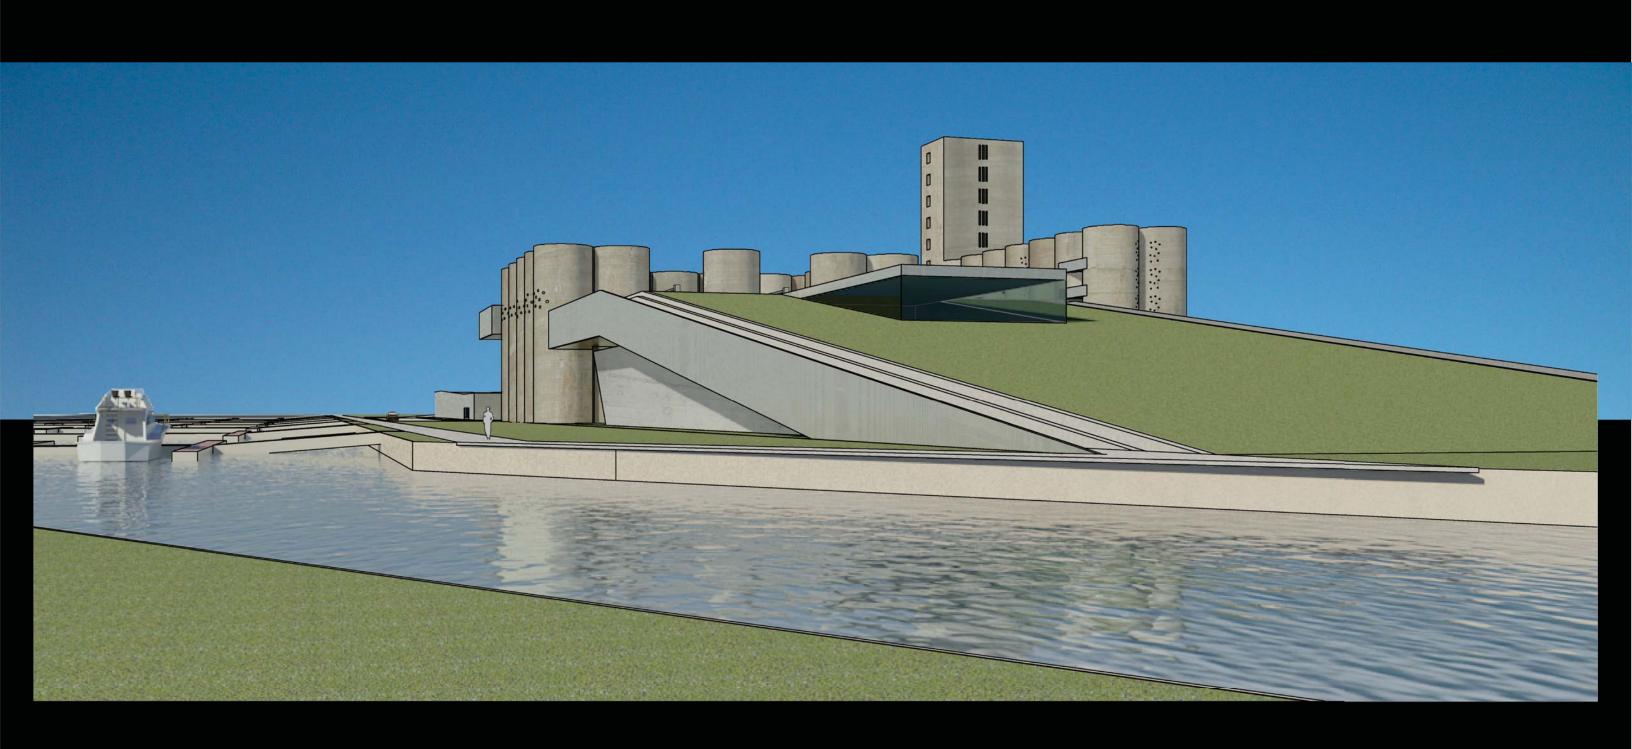

## Northeast Elevation

0

Section A

Section A

# Northwest Elevation

### Southeast Elevation

|  | —14th Floor        |
|--|--------------------|
|  | —13th Floor        |
|  | —12th Floor        |
|  | —11th Floor        |
|  | —10th Floor        |
|  | —9th Floor         |
|  | —8th Floor         |
|  | —7th Floor         |
|  | —6th Floor         |
|  | —5th Floor         |
|  | —4th Floor         |
|  | —3rd Floor         |
|  | —2nd Floor         |
|  | <u> ⊇1st Floor</u> |
|  |                    |
|  | -Basement          |