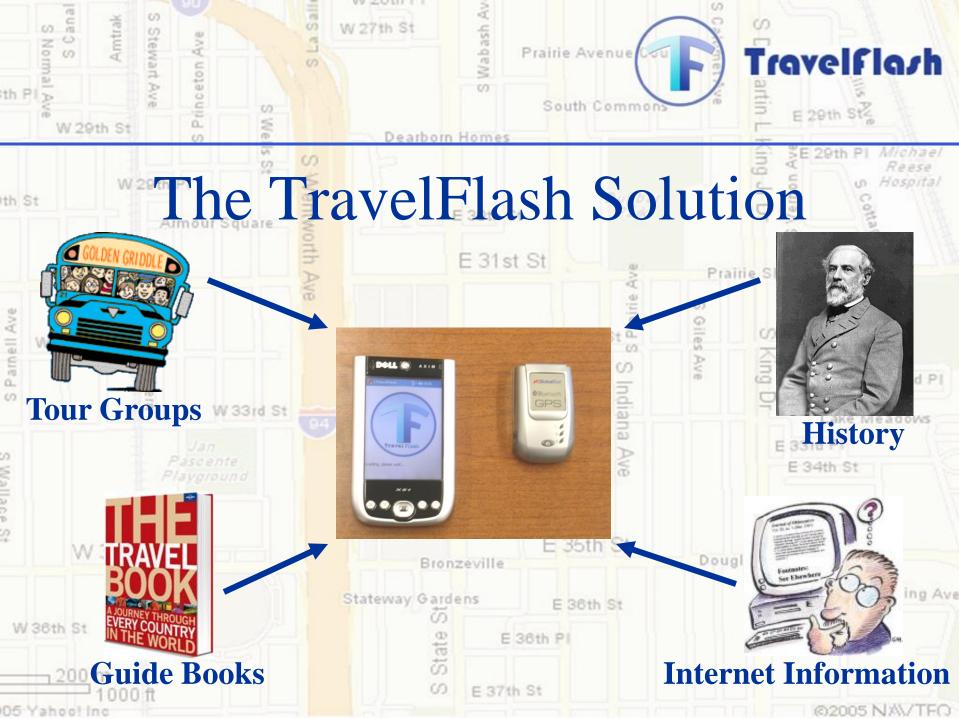

| s Normal Ave<br>W 29th | O Dearborn Homes |                       |                              |                   |                       |                      |            |  |
|------------------------|------------------|-----------------------|------------------------------|-------------------|-----------------------|----------------------|------------|--|
| St                     | Company          |                       | Microsoft<br>Streets & Trips | PHAROS            | 🕐 vindigoʻ            | vindigo" Travelflach |            |  |
| W 31                   |                  | Product               | Street & Trips<br>105        | Pharos Ostia      | Vindigo city<br>quide | TravelFlash          | Cottage    |  |
|                        |                  | Pocket PC