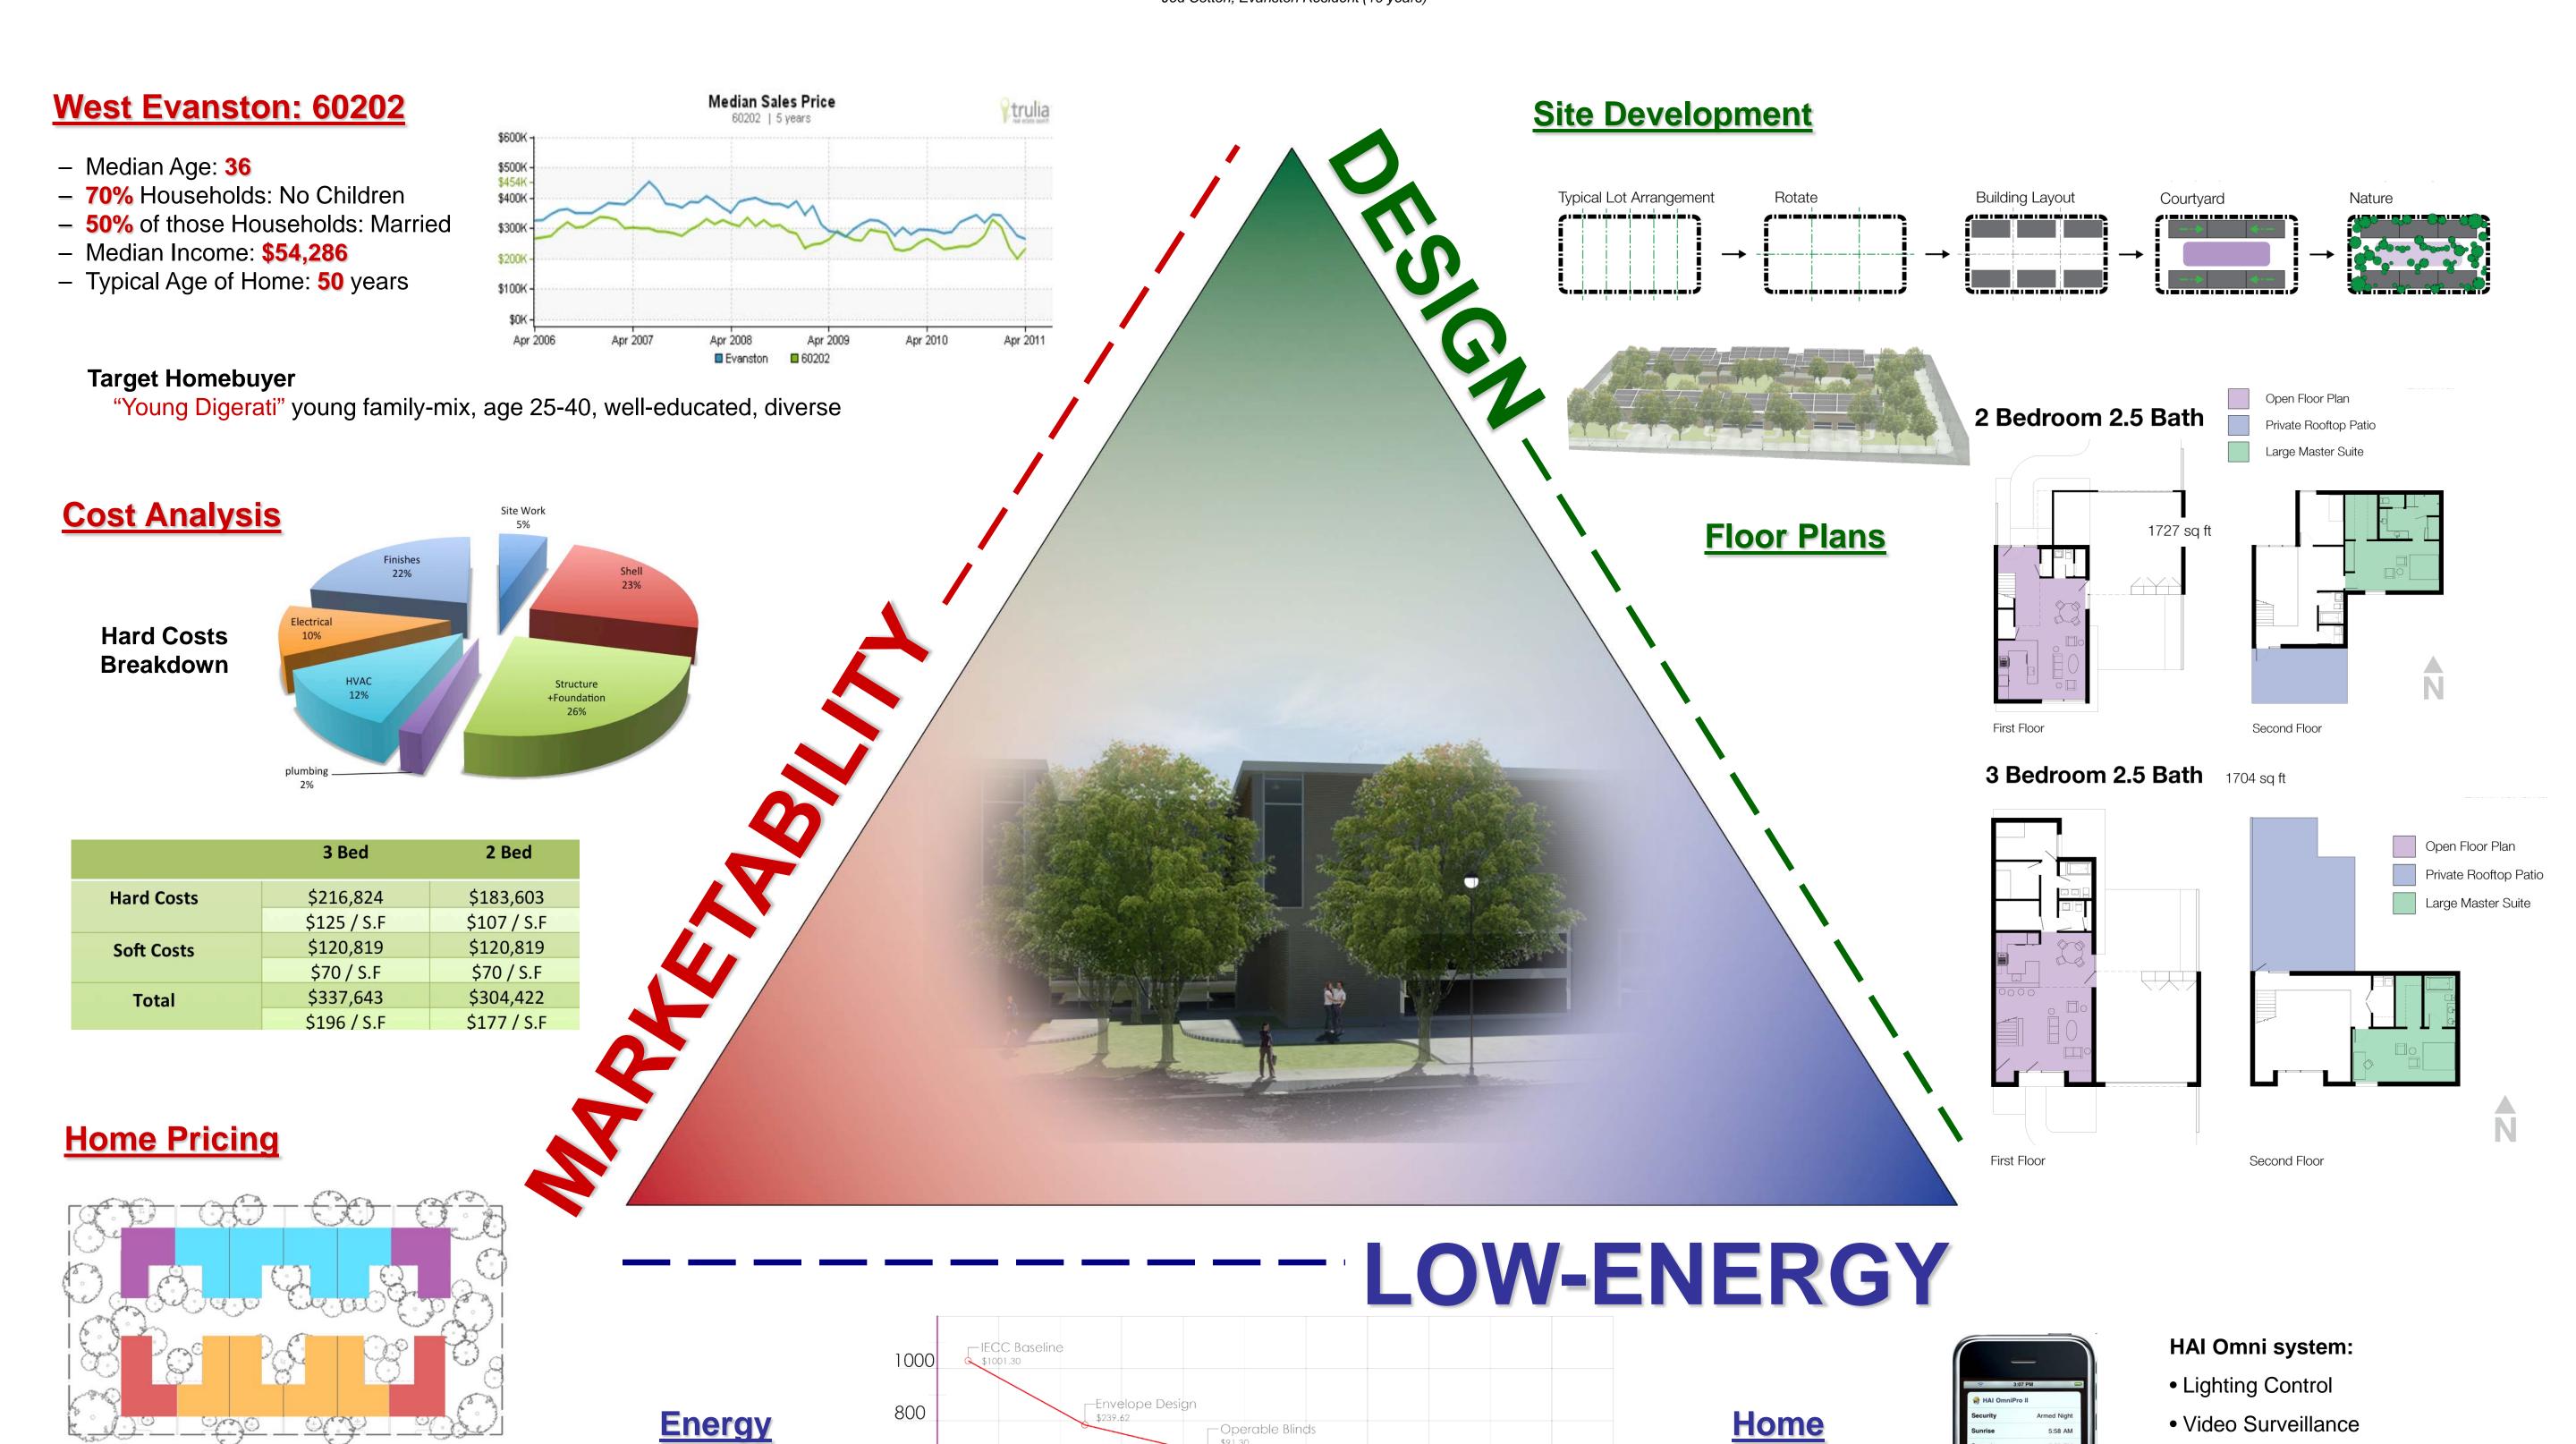

**Automation** 

**System** 

"When I think of Evanston I think of older brick or stone bungalows. They're appealing because of the old neighborhood feel - large airy porch, hardwood floors, big finished basement, established yard and trees with nice big fence to keep the old 'painted lady' feel with your new technology then I think you have it." -Jed Cotton, Evanston Resident (10 years)