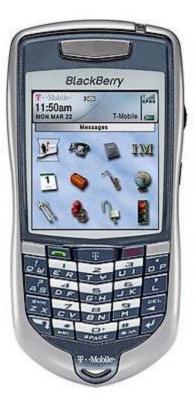

# *Technology Sub Team: Branded Applications Group*

Custom Applications for Cell Phones – RSS Feeds via a branded RSS reader

Target Platform: RIMM Blackberry – Leading Smartphone