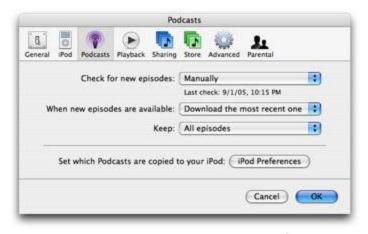

# **KEY INSIGHTS FROM MARKET RESEARCH**

- The Affluent and Their Technology Adoption
- Convergence of Media and Technology