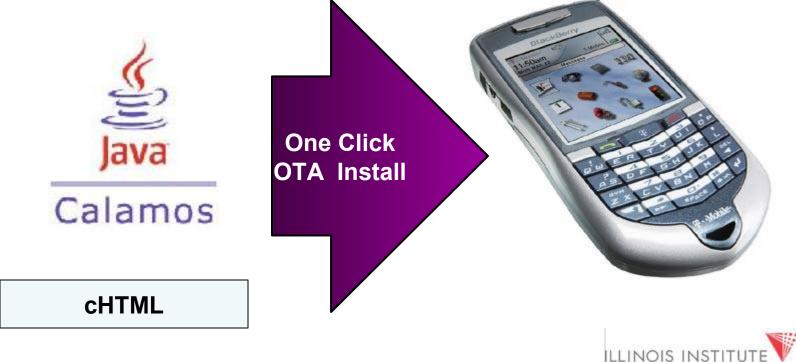

# *Technology Sub Team: Branded Applications Group*

Custom Applications for Cell Phones – RSS Feeds via a branded RSS reader

Target Platform: RIMM Blackberry – Leading Smartphone

Branded Applications Goal(s): Easy Content Delivery, High Compatibility, Low TCO

OTA Applet & Internet Feed

Ready to Use Media

# www.calamos.com/connects/mobilece.jad

OF TECHNOLOGY

CalamosMobile Channel