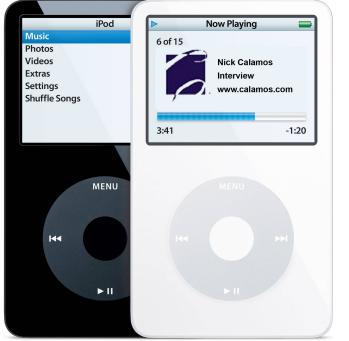

# Technology Sub Team: Content for Media Players

Target Platform: Apple iPod – The Leading Media Player

Content for Media Players

# Technology Sub Team: Content for Media Players

Content Concepts – iPod ready **Voice Content** for audio only users, drivers or joggers.