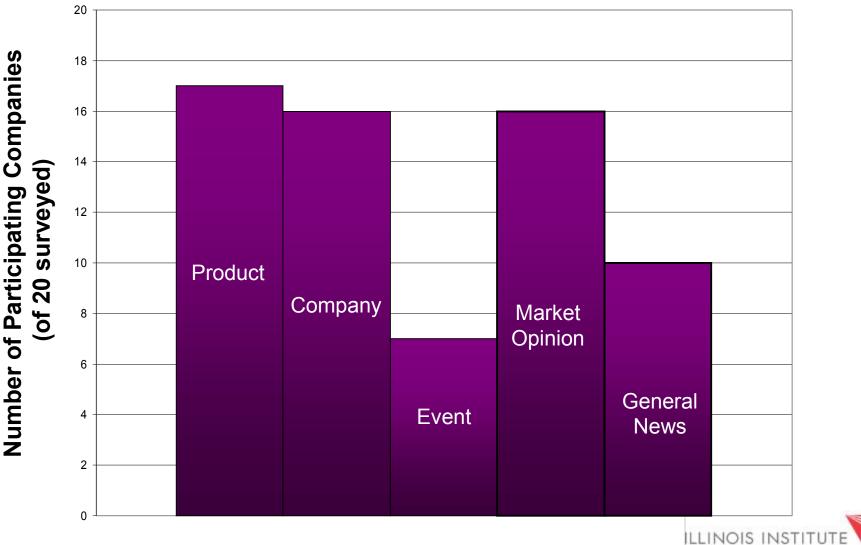

: SECONDARY RESEARCH**





Wall Street Technology Custom Publishing













# **KEY INSIGHTS FROM MARKET RESEARCH**



- The Affluent and Their Technology Adoption
- Convergence of Media and Technology







# **MARKET RESEARCH & ANALYSIS**

- Contribution to IPRO Sub Teams Content & Technology
- Contribution to Calamos Investments





# **Competitor Benchmarking**

•20 firms

IPRO

- •4 months
- •4 categories

Merrill Lynch Schwab Fisher **Pimco Bonds** Lazard American Century Investments Fidelity Legg Mason **Bear Stearns Knight Capital Group** Friedman Billings Ramsey Gabelli Asset Management Alliance Bernstein Waddell & Reed **Century Funds US** Global Investors Nuveen Neuberger Berman Dodge & Cox Funds CALAMOS INVESTMENTS







### **Content Generation: Content Focus Area**



OF TECHNOLOG



### **Content Generation: Content Formats**







ILLINOIS INSTITUTE

OF TECHNOLOGY

**Content Generation: Update Frequency** 



# Top 5 "Content-Committed" Companies

- American Century Investments
- •Bear Stearns Asset Management
- •Merrill Lynch
- •Neuberger Berman
- US Global Investors

.... 4 of the 5 offer Podcasting.





# Suggested Content

- •Tier 1: Welcoming Kit
- •Tier 2: Online media (Podcasting or VideoBlog)
- •Tier 3: Cell Phone applications













Specific Platforms Picked with help of other sub-teams





# *Technology Sub Team: Branded Applications Group*

Custom Applications for Cell Phones – RSS Feeds via a branded RSS reader

Target Platform: RIMM Blackberry – Leading Smartphone



# Technology Sub Team: Content for Media Players

Target Plat