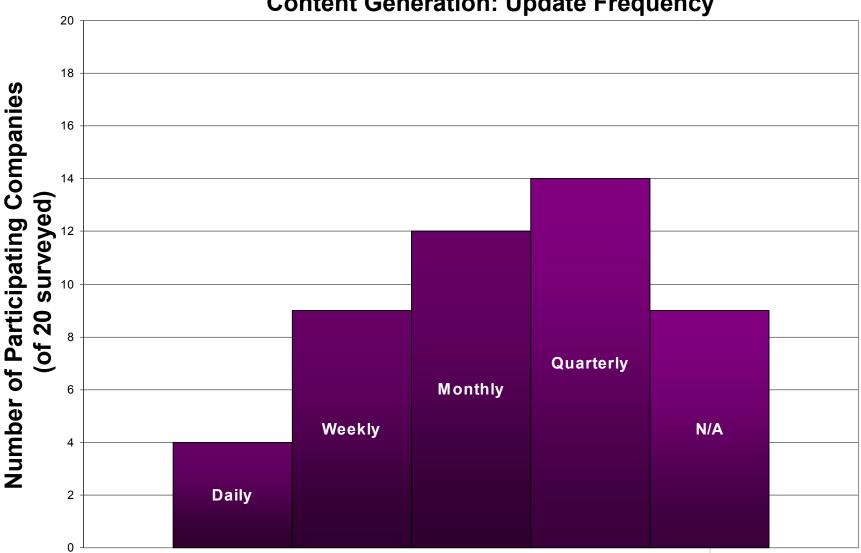

### **Content Generation: Content Formats**

ILLINOIS INSTITUTE

OF TECHNOLOGY

**Content Generation: Update Frequency** 