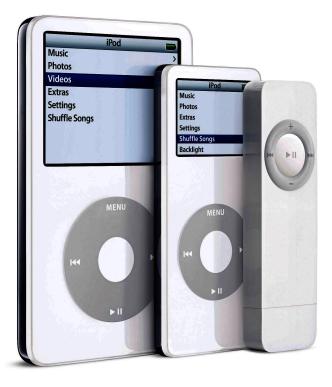

# Technology Sub Team: Content for Media Players

Target Platform: Apple iPod – The Leading Media Player

Content for Media Players

# Technology Sub Team: Content for Media Players

Content Concepts – iPod ready **Voice Content** for audio only users, drivers or joggers.

# *Technology Sub Team: Content for Media Players*

Content Concepts – iPod ready Enhanced Content for midrange users...

| -pat          |                                                             |                                      |                                                                                                                                                                                                                                                                                                                                                                                                                                                                                                                                                                                                                                                                                                                                                                                                                                                                                                                                                                                                             |
|---------------|-------------------------------------------------------------|--------------------------------------|-------------------------------------------------------------------------------------------------------------------------------------------------------------------------------------------------------------------------------------------------------------------------------------------------------------------------------------------------------------------------------------------------------------------------------------------------------------------------------------------------------------------------------------------------------------------------------------------------------------------------------------------------------------------------------------------------------------------------------------------------------------------------------------------------------------------------------------------------------------------------------------------------------------------------------------------------------------------------------------------------------------|
|               | 8"<br>9"<br>10"<br>11"<br>12"<br>1"<br>2"<br>3"<br>3"<br>4" |                                      | Image     Image <th< th=""></th<>                                                                               |
| 0             |                                                             |                                      |                                                                                                                                                                                                                                                                                                                                                                                                                                                                                                                                                                                                                                                                                                                                                                                                                                                                                                                                                                                                             |
|               |                                                             | enne forer menne dockernens Ballanas |                                                                                                                                                                                                                                                                                                                                                                                                                                                                                                                                                                                                                                                                                                                                                                                                                                                                                                                                                                                                             |
|               | 5*                                                          | nan Growers - Andreas Referen        |                                                                                                                                                                                                                                                                                                                                                                                                                                                                                                                                                                                                                                                                                                                                                                                                                                                                                                                                                                                                             |
|               | 5*0 E                                                       | na former - Askense Relasa           |                                                                                                                                                                                                                                                                                                                                                                                                                                                                                                                                                                                                                                                                                                                                                                                                                                                                                                                                                                                                             |
|               | 5** <b>1</b><br>6**<br>7**                                  | en ferniete - Automatikation         | SUNDAY HUNDAY TUKSOAY NYONESSAY TUKKSOAY PRIDAY                                                                                                                                                                                                                                                                                                                                                                                                                                                                                                                                                                                                                                                                                                                                                                                                                                                                                                                                                             |
| Control Jacon | 5*0 E                                                       | en forsken - Aukonsk Kolona          | Simbler     Peopler     Tetricial     MESSION     Tetricial     MESSION     MESSION |

# Technology Sub Team: Content for Media Players

Content Concepts – iPod ready Video Content for video iPod and next generation users...

|                                  | john_bloom_03232006                                                                                                                                                                                                                                                                                                                                                                                                                                                                                                                                                                                                                                                                                                                                                                                                                                                                                                                                                                                                                                                                                                                                                                                                                                                                                                                                                                                                                                                                                                                                                                                                                                                                                                                                                                                                                                                                                                                                                                                                                                                                                                                                                                                                                                                                                                                                                                                                                                                                                              |                                                                                                                                                                   |
|----------------------------------|------------------------------------------------------------------------------------------------------------------------------------------------------------------------------------------------------------------------------------------------------------------------------------------------------------------------------------------------------------------------------------------------------------------------------------------------------------------------------------------------------------------------------------------------------------------------------------------------------------------------------------------------------------------------------------------------------------------------------------------------------------------------------------------------------------------------------------------------------------------------------------------------------------------------------------------------------------------------------------------------------------------------------------------------------------------------------------------------------------------------------------------------------------------------------------------------------------------------------------------------------------------------------------------------------------------------------------------------------------------------------------------------------------------------------------------------------------------------------------------------------------------------------------------------------------------------------------------------------------------------------------------------------------------------------------------------------------------------------------------------------------------------------------------------------------------------------------------------------------------------------------------------------------------------------------------------------------------------------------------------------------------------------------------------------------------------------------------------------------------------------------------------------------------------------------------------------------------------------------------------------------------------------------------------------------------------------------------------------------------------------------------------------------------------------------------------------------------------------------------------------------------|-------------------------------------------------------------------------------------------------------------------------------------------------------------------|
| e Edit View Window Help          |                                                                                                                                                                                                                                                                                                                                                                                                                                                                                                                                                                                                                                                                                                                                                                                                                                                                                                                                                                                                                                                                                                                                                                                                                                                                                                                                                                                                                                                                                                                                                                                                                                                                                                                                                                                                                                                                                                                                                                                                                                                                                                                                                                                                                                                                                                                                                                                                                                                                                                                  |                                                                                                                                                                   |
| LIVE                             | E Investruit<br>E Investruit<br>Construit<br>Construit<br>Construit<br>Construit<br>Construit<br>Construit<br>Construit<br>Construit<br>Construit<br>Construit<br>Construit<br>Construit<br>Construit<br>Construit<br>Construit<br>Construit<br>Construit<br>Construit<br>Construit<br>Construit<br>Construit<br>Construit<br>Construit<br>Construit<br>Construit<br>Construit<br>Construit<br>Construit<br>Construit<br>Construit<br>Construit<br>Construit<br>Construit<br>Construit<br>Construit<br>Construit<br>Construit<br>Construit<br>Construit<br>Construit<br>Construit<br>Construit<br>Construit<br>Construit<br>Construit<br>Construit<br>Construit<br>Construit<br>Construit<br>Construit<br>Construit<br>Construit<br>Construit<br>Construit<br>Construit<br>Construit<br>Construit<br>Construit<br>Construit<br>Construit<br>Construit<br>Construit<br>Construit<br>Construit<br>Construit<br>Construit<br>Construit<br>Construit<br>Construit<br>Construit<br>Construit<br>Construit<br>Construit<br>Construit<br>Construit<br>Construit<br>Construit<br>Construit<br>Construit<br>Construit<br>Construit<br>Construit<br>Construit<br>Construit<br>Construit<br>Construit<br>Construit<br>Construit<br>Construit<br>Construit<br>Construit<br>Construit<br>Construit<br>Construit<br>Construit<br>Construit<br>Construit<br>Construit<br>Construit<br>Construit<br>Construit<br>Construit<br>Construit<br>Construit<br>Construit<br>Construit<br>Construit<br>Construit<br>Construit<br>Construit<br>Construit<br>Construit<br>Construit<br>Construit<br>Construit<br>Construit<br>Construit<br>Construit<br>Construit<br>Construit<br>Construit<br>Construit<br>Construit<br>Construit<br>Construit<br>Construit<br>Construit<br>Construit<br>Construit<br>Construit<br>Construit<br>Construit<br>Construit<br>Construit<br>Construit<br>Construit<br>Construit<br>Construit<br>Construit<br>Construit<br>Construit<br>Construit<br>Construit<br>Construit<br>Construit<br>Construit<br>Construit<br>Construit<br>Construit<br>Construit<br>Construit<br>Construit<br>Construit<br>Construit<br>Construit<br>Construit<br>Construit<br>Construit<br>Construit<br>Construit<br>Construit<br>Construit<br>Construit<br>Construit<br>Construit<br>Construit<br>Construit<br>Construit<br>Construit<br>Construit<br>Construit<br>Construit<br>Construit<br>Construit<br>Construit<br>Construit<br>Construit<br>Construit<br>Construit<br>Construit<br>Construit<br>Construit<br>Construit<br>Const | Bloomberg<br>OB:10 AM MT 23 MAR<br>Dow 10-Yr Note<br>11,311.75 98-11<br>5.68 0-02<br>Treasuries<br>3-Year Note<br>4.70%<br>99-14<br>2-Year Note<br>4.74%<br>99-25 |
| NYSE iscon<br>Nasdaq r Tecl      |                                                                                                                                                                                                                                                                                                                                                                                                                                                                                                                                                                                                                                                                                                                                                                                                                                                                                                                                                                                                                                                                                                                                                                                                                                                                                                                                                                                                                                                                                                                                                                                                                                                                                                                                                                                                                                                                                                                                                                                                                                                                                                                                                                                                                                                                                                                                                                                                                                                                                                                  | 0.30 Worthington I<br>0.09 Marvell Technol                                                                                                                        |
| Morgan Stanley<br>Analysts' Jobs | y Suspends Some Re<br>Are Cut                                                                                                                                                                                                                                                                                                                                                                                                                                                                                                                                                                                                                                                                                                                                                                                                                                                                                                                                                                                                                                                                                                                                                                                                                                                                                                                                                                                                                                                                                                                                                                                                                                                                                                                                                                                                                                                                                                                                                                                                                                                                                                                                                                                                                                                                                                                                                                                                                                                                                    | esearch as                                                                                                                                                        |
| 0:00:31                          |                                                                                                                                                                                                                                                                                                                                                                                                                                                                                                                                                                                                                                                                                                                                                                                                                                                                                                                                                                                                                                                                                                                                                                                                                                                                                                                                                                                                                                                                                                                                                                                                                                                                                                                                                                                                                                                                                                                                                                                                                                                                                                                                                                                                                                                                                                                                                                                                                                                                                                                  |                                                                                                                                                                   |
| ⊙                                | RADAR                                                                                                                                                                                                                                                                                                                                                                                                                                                                                                                                                                                                                                                                                                                                                                                                                                                                                                                                                                                                                                                                                                                                                                                                                                                                                                                                                                                                                                                                                                                                                                                                                                                                                                                                                                                                                                                                                                                                                                                                                                                                                                                                                                                                                                                                                                                                                                                                                                                                                                            |                                                                                                                                                                   |
|                                  |                                                                                                                                                                                                                                                                                                                                                                                                                                                                                                                                                                                                                                                                                                                                                                                                                                                                                                                                                                                                                                                                                                                                                                                                                                                                                                                                                                                                                                                                                                                                                                                                                                                                                                                                                                                                                                                                                                                                                                                                                                                                                                                                                                                                                                                                                                                                                                                                                                                                                                                  |                                                                                                                                                                   |