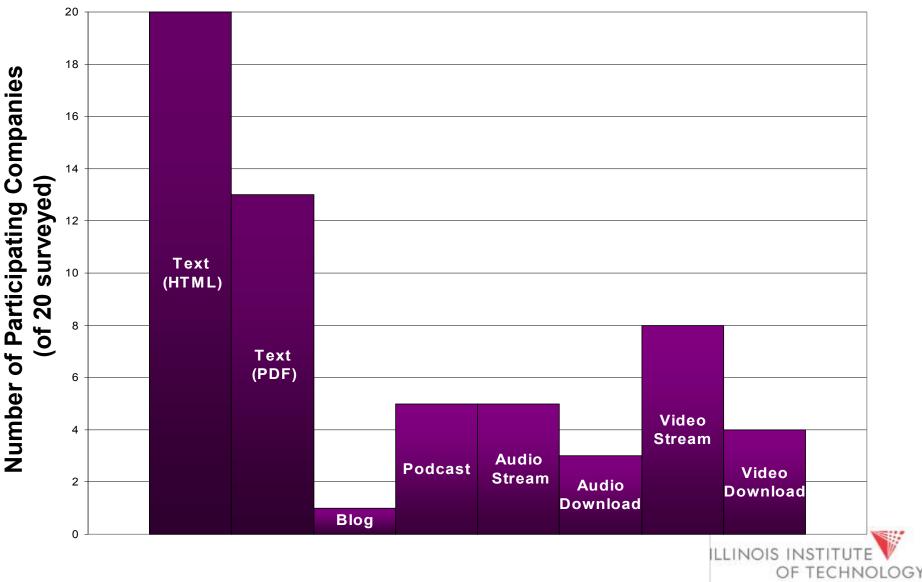

### **Content Generation: Content Formats**

ILLINOIS INSTITUTE

OF TECHNOLOGY

**Content Generation: Update Frequency** 