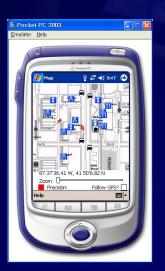

#### **Our New Product**

- Personalized PDA guided tour with GPS tracking
- The school directs the message sent
- Provides media-rich content
- Up-to-date, multilingual, super-tour