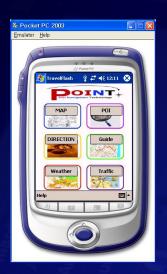

#### **Our New Product**

- Personalized PDA guided tour with GPS tracking
- The school directs the message sent
- Provides media-rich content
- Up-to-date, multilingual, super-tour