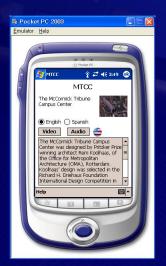

#### **Our New Product**

- Personalized PDA guided tour with GPS tracking
- The school directs the message sent
- Provides media-rich content
- Up-to-date, multilingual, super-tour