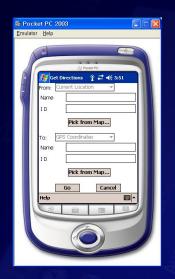

#### **Our New Product**

- Personalized PDA guided tour with GPS tracking
- The school directs the message sent
- Provides media-rich content
- Up-to-date, multilingual, super-tour

### **Product Description**

SanDisk 22

**1.0**<sub>GB</sub>

FRAN**SON** GpsTools