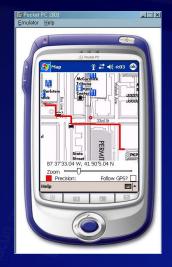

#### **Our New Product**

- Personalized PDA guided tour with GPS tracking
- The school directs the message sent
- Provides media-rich content
- Up-to-date, multilingual, super-tour

### **Product Description**

SanDisk 22

**1.0**<sub>GB</sub>

FRAN**SON** GpsTools