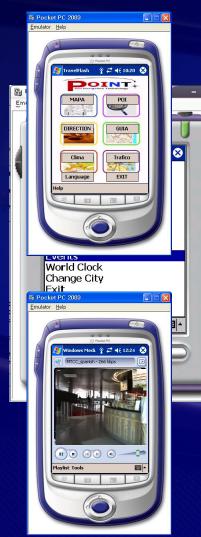

#### **Our New Product**

- Personalized PDA guided tour with GPS tracking
- The school directs the message sent
- Provides media-rich content
- Up-to-date, multilingual, super-tour