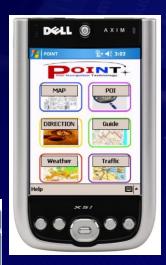

#### **Our New Product**

- Personalized PDA guided tour with GPS tracking
- The school directs the message sent
- Provides media-rich content
- Up-to-date, multilingual, super-tour

### **Product Description**

SanDisk 22

**1.0**<sub>GB</sub>

FRAN**SON** GpsTools