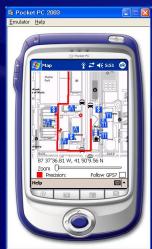

#### **Our New Product**

- Personalized PDA guided tour with GPS tracking
- The school directs the message sent
- Provides media-rich content
- Up-to-date, multilingual, super-tour

### **Product Description**

SanDisk 22

**1.0**<sub>GB</sub>

FRAN**SON** GpsTools